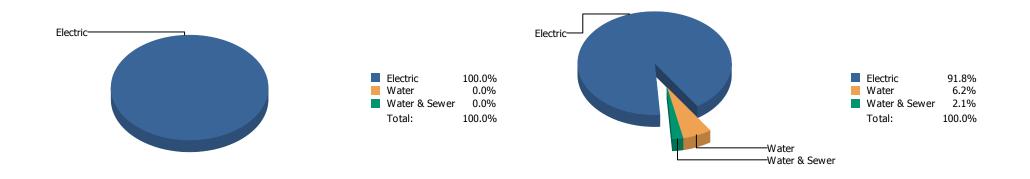

## **Cost Percentage**

| Commodity                               | Common Use     | Use - MMBtu | Use - % | Cost        | Cost %  | Cost / Unit    |
|-----------------------------------------|----------------|-------------|---------|-------------|---------|----------------|
| Electric                                | 310,218.00 kWh | 1,058.77    | 100.00% | \$23,055.89 | 91.75 % | \$0.070 / kWh  |
| Water                                   | 3,924.00 Kgal  |             | 0.00%   | \$1,547.83  | 6.16 %  | \$0.390 / Kgal |
| Water & Sewer                           | 191.01 Kgal    |             | 0.00%   | \$525.20    | 2.09 %  | \$2.750 / Kgal |
| CostCenter: [ACC] athens campus Totals: |                | 1,058.77    |         | \$25,128.92 |         |                |