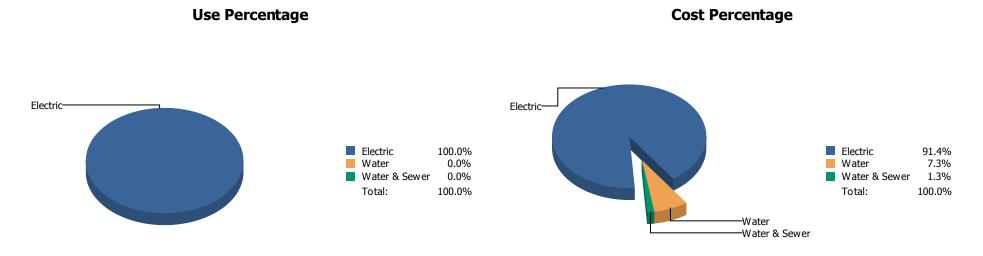

Cost Center: [ACC] athens campus

| Commodity                                     | Common Use     | Use - MMBtu | Use - % | Cost        | Cost %  | Cost / Unit    |
|-----------------------------------------------|----------------|-------------|---------|-------------|---------|----------------|
| Electric                                      | 311,287.00 kWh | 1,062.42    | 100.00% | \$23,567.18 | 91.37 % | \$0.080 / kWh  |
| Water                                         | 5,191.00 Kgal  |             | 0.00%   | \$1,889.90  | 7.33 %  | \$0.360 / Kgal |
| Water & Sewer                                 | 78.00 Kgal     |             | 0.00%   | \$335.57    | 1.30 %  | \$4.300 / Kgal |
| CostCenter: [ACC] athens campus Totals:       |                | 1,062.42    |         | \$25,792.65 |         |                |
|                                               |                |             |         |             |         |                |
| Grand Totals:                                 |                | 1,062.42    |         | \$25,792.65 |         |                |
| Requested by: shawnleistvcc<br>Cient Version: |                |             |         |             |         |                |
| Report version: 6                             |                |             |         |             |         |                |