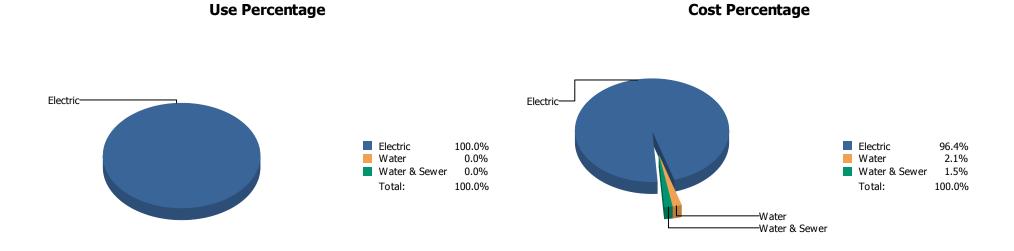

Cost Center: [ACC] athens campus

| Commodity                               | Common Use     | Use - MMBtu | Use - % | Cost        | Cost %  | Cost / Unit    |
|-----------------------------------------|----------------|-------------|---------|-------------|---------|----------------|
| Electric                                | 326,307.00 kWh | 1,113.69    | 100.00% | \$25,074.44 | 96.39 % | \$0.080 / kWh  |
| Water                                   | 1,695.00 Kgal  |             | 0.00%   | \$539.47    | 2.07 %  | \$0.320 / Kgal |
| Water & Sewer                           | 240.00 Kgal    |             | 0.00%   | \$399.63    | 1.54 %  | \$1.670 / Kgal |
| CostCenter: [ACC] athens campus Totals: |                | 1,113.69    |         | \$26,013.54 |         |                |