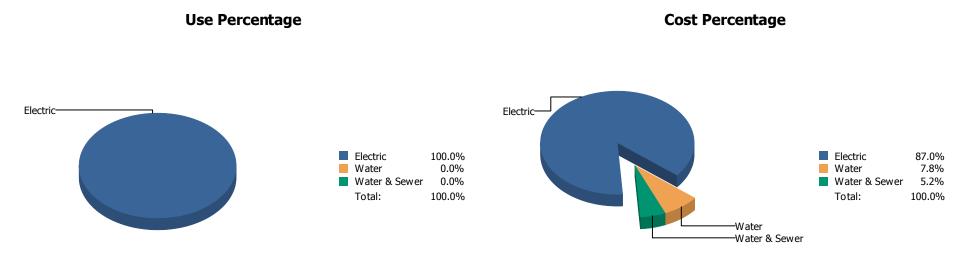

Cost Center: [ACC] athens campus

| Commodity                               | Common Use     | Use - MMBtu | Use - % | Cost                                  | Cost %  | Cost / Unit    |
|-----------------------------------------|----------------|-------------|---------|---------------------------------------|---------|----------------|
| Electric                                | 254,359.00 kWh | 868.13      | 100.00% | \$19,602.07                           | 87.00 % | \$0.080 / kWh  |
| Water                                   | 4,576.00 Kgal  |             | 0.00%   | \$1,747.34                            | 7.75 %  | \$0.380 / Kgal |
| Water & Sewer                           | 971.00 Kgal    |             | 0.00%   | \$1,182.93                            | 5.25 %  | \$1.220 / Kgal |
| CostCenter: [ACC] athens campus Totals: |                | 868.13      |         | \$22,532.34                           |         |                |
|                                         |                |             |         |                                       |         |                |
| Grand Totals:                           |                | 868.13      |         | \$22,532.34                           |         |                |
|                                         |                | 000110      |         | <i><i><i><i>q</i>21302131</i></i></i> |         |                |
| Requested by: shawnleistvcc             |                |             |         |                                       |         |                |
| Cient Version:                          |                |             |         |                                       |         |                |