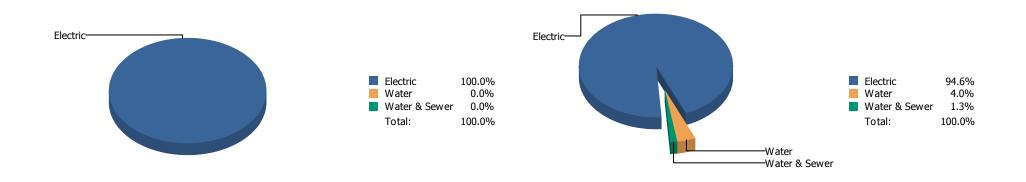

## **Cost Percentage**

| Commodity                               | Common Use     | Use - MMBtu | Use - % | Cost        | Cost %  | Cost / Unit    |
|-----------------------------------------|----------------|-------------|---------|-------------|---------|----------------|
| Electric                                | 445,053.00 kWh | 1,518.97    | 100.00% | \$36,609.11 | 94.63 % | \$0.080 / kWh  |
| Water                                   | 4,090.00 Kgal  |             | 0.00%   | \$1,562.89  | 4.04 %  | \$0.380 / Kgal |
| Water & Sewer                           | 212.00 Kgal    |             | 0.00%   | \$513.52    | 1.33 %  | \$2.420 / Kgal |
| CostCenter: [ACC] athens campus Totals: |                | 1,518.97    |         | \$38,685.52 |         |                |