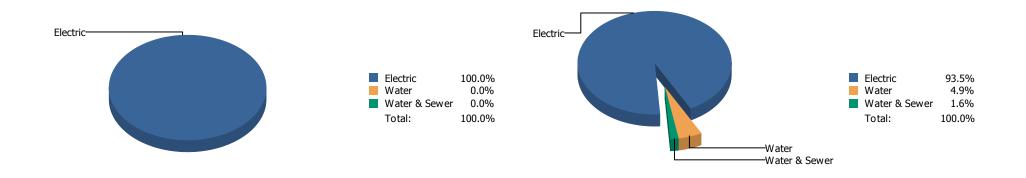

## **Cost Percentage**

| Commodity                               | Common Use     | Use - MMBtu | Use - % | Cost        | Cost %  | Cost / Unit    |
|-----------------------------------------|----------------|-------------|---------|-------------|---------|----------------|
| Electric                                | 253,422.00 kWh | 864.93      | 100.00% | \$20,783.83 | 93.46 % | \$0.080 / kWh  |
| Water                                   | 4,186.00 Kgal  |             | 0.00%   | \$1,090.68  | 4.90 %  | \$0.260 / Kgal |
| Water & Sewer                           | 243.01 Kgal    |             | 0.00%   | \$362.72    | 1.63 %  | \$1.490 / Kgal |
| CostCenter: [ACC] athens campus Totals: |                | 864.93      |         | \$22,237.23 |         |                |