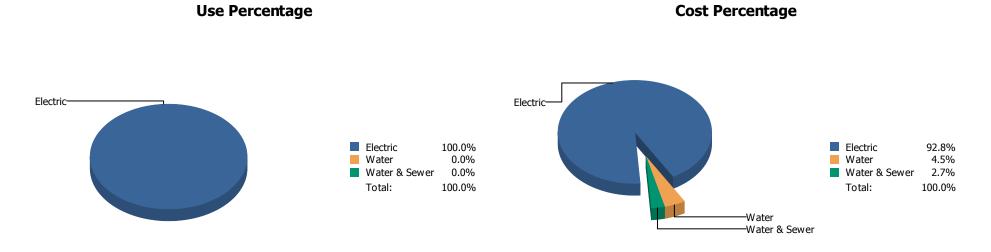

Cost Center: [ACC] athens campus

| Commodity                               | Common Use                                   | Use - MMBtu                   | Use - %              | Cost                  | Cost %          | Cost / Unit    |
|-----------------------------------------|----------------------------------------------|-------------------------------|----------------------|-----------------------|-----------------|----------------|
| Electric                                | 220,034.00 kWh                               | 750.98                        | 100.00%              | \$17,739.75           | 92.83 %         | \$0.080 / kWh  |
| Water                                   | 1,668.00 Kgal                                |                               | 0.00%                | \$860.86              | 4.50 %          | \$0.520 / Kgal |
| Water & Sewer                           | 201.00 Kgal                                  |                               | 0.00%                | \$510.29              | 2.67 %          | \$2.540 / Kgal |
| CostCenter: [ACC] athens campus Totals: |                                              | 750.98                        |                      | \$19,110.90           |                 |                |
|                                         |                                              |                               |                      |                       |                 |                |
| Grand Totals:                           |                                              | 750.98                        |                      | \$19,110.90           |                 |                |
| Requested by: shawnleistvcc             |                                              |                               |                      |                       |                 |                |
| Cient Version:                          |                                              |                               |                      |                       |                 |                |
| Report version: 6                       |                                              |                               |                      |                       |                 |                |
| Filters: Billing Period Equals Nov 2016 | 5; Bill is Void Equals 0; Bill Account is Ac | tive Equals 1; Bill is From a | Vendor Equals 1; ; ; | Topmost Place Name Eq | uals Vocational |                |