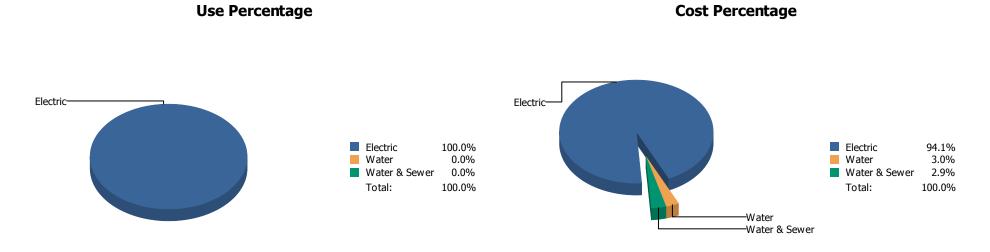

Cost Center: [ACC] athens campus

| Commodity                               | Common Use     | Use - MMBtu | Use - % | Cost        | Cost %  | Cost / Unit    |
|-----------------------------------------|----------------|-------------|---------|-------------|---------|----------------|
| Electric                                | 163,727.00 kWh | 558.80      | 100.00% | \$14,733.13 | 94.11 % | \$0.090 / kWh  |
| Water                                   | 325.00 Kgal    |             | 0.00%   | \$462.50    | 2.95 %  | \$1.420 / Kgal |
| Water & Sewer                           | 149.00 Kgal    |             | 0.00%   | \$459.84    | 2.94 %  | \$3.090 / Kgal |
| CostCenter: [ACC] athens campus Totals: |                | 558.80      |         | \$15,655.47 |         |                |
|                                         |                |             |         |             |         |                |
| Grand Totals:                           |                | 558.80      |         | \$15,655.47 |         |                |
| Requested by: shawnleistvcc             |                |             |         |             |         |                |