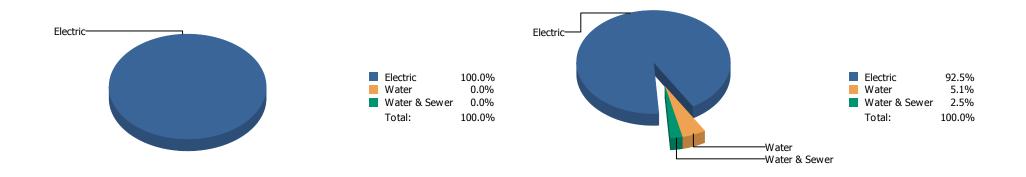

## **Cost Percentage**

| Commodity                               | Common Use     | Use - MMBtu | Use - % | Cost        | Cost %  | Cost / Unit    |
|-----------------------------------------|----------------|-------------|---------|-------------|---------|----------------|
| Electric                                | 204,463.00 kWh | 697.83      | 100.00% | \$17,890.21 | 92.49 % | \$0.090 / kWh  |
| Water                                   | 3,628.00 Kgal  |             | 0.00%   | \$977.77    | 5.06 %  | \$0.270 / Kgal |
| Water & Sewer                           | 360.00 Kgal    |             | 0.00%   | \$474.65    | 2.45 %  | \$1.320 / Kgal |
| CostCenter: [ACC] athens campus Totals: |                | 697.83      |         | \$19,342.63 |         |                |