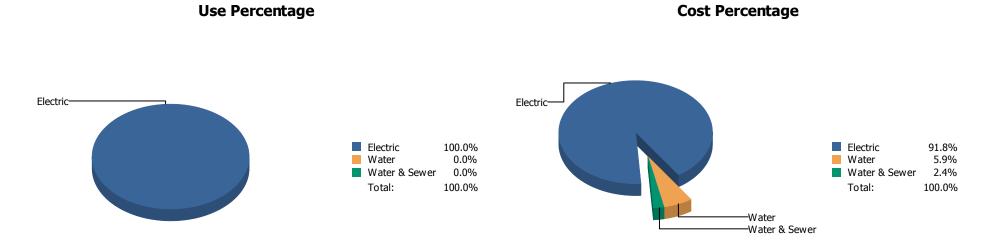

Cost Center: [ACC] athens campus

| Commodity                                                                                                                                                                 | Common Use     | Use - MMBtu | Use - % | Cost        | Cost %  | Cost / Unit    |
|---------------------------------------------------------------------------------------------------------------------------------------------------------------------------|----------------|-------------|---------|-------------|---------|----------------|
| Electric                                                                                                                                                                  | 212,680.00 kWh | 725.88      | 100.00% | \$17,025.16 | 91.78 % | \$0.080 / kWh  |
| Water                                                                                                                                                                     | 2,399.00 Kgal  |             | 0.00%   | \$1,086.21  | 5.86 %  | \$0.450 / Kgal |
| Water & Sewer                                                                                                                                                             | 110.00 Kgal    |             | 0.00%   | \$437.69    | 2.36 %  | \$3.980 / Kgal |
| CostCenter: [ACC] athens campus To                                                                                                                                        | tals:          | 725.88      |         | \$18,549.06 |         |                |
|                                                                                                                                                                           |                |             |         |             |         |                |
| Grand Totals:                                                                                                                                                             |                | 725.88      |         | \$18,549.06 |         |                |
| Requested by: shawnleistvcc                                                                                                                                               |                |             |         |             |         |                |
| Cient Version:                                                                                                                                                            |                |             |         |             |         |                |
| Report version: 6                                                                                                                                                         |                |             |         |             |         |                |
| Filters: Billing Period Equals May 2016; Bill is Void Equals 0; Bill Account is Active Equals 1; Bill is From a Vendor Equals 1; ; ; Topmost Place Name Equals Vocational |                |             |         |             |         |                |