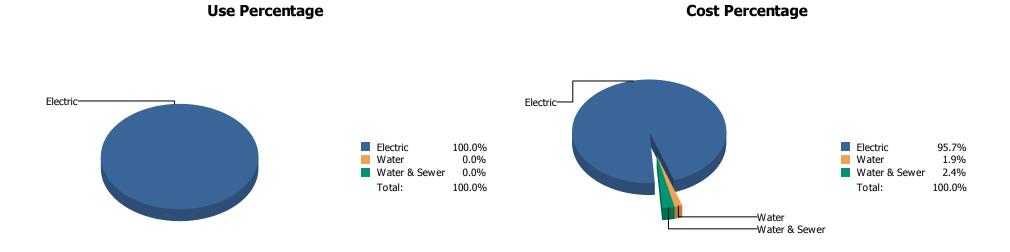

Cost Center: [ACC] athens campus

| Commodity                                                                                                                                                                 | Common Use     | Use - MMBtu | Use - % | Cost        | Cost %  | Cost / Unit    |
|---------------------------------------------------------------------------------------------------------------------------------------------------------------------------|----------------|-------------|---------|-------------|---------|----------------|
| Electric                                                                                                                                                                  | 207,136.00 kWh | 706.96      | 100.00% | \$17,497.60 | 95.70 % | \$0.080 / kWh  |
| Water                                                                                                                                                                     | 426.00 Kgal    |             | 0.00%   | \$348.42    | 1.91 %  | \$0.820 / Kgal |
| Water & Sewer                                                                                                                                                             | 165.00 Kgal    |             | 0.00%   | \$438.03    | 2.40 %  | \$2.650 / Kgal |
| CostCenter: [ACC] athens campus Tota                                                                                                                                      | ls:            | 706.96      |         | \$18,284.05 |         |                |
| Grand Totals:                                                                                                                                                             |                | 705.05      |         | +10 204 05  |         |                |
|                                                                                                                                                                           |                | 706.96      |         | \$18,284.05 |         |                |
| Requested by: shawnleistvcc                                                                                                                                               |                |             |         |             |         |                |
| Cient Version:                                                                                                                                                            |                |             |         |             |         |                |
| Report version: 6                                                                                                                                                         |                |             |         |             |         |                |
| Filters: Billing Period Equals May 2015; Bill is Void Equals 0; Bill Account is Active Equals 1; Bill is From a Vendor Equals 1; ; ; Topmost Place Name Equals Vocational |                |             |         |             |         |                |