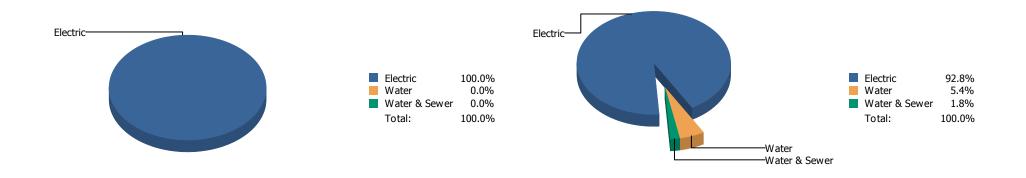

## **Cost Percentage**

| Commodity                               | Common Use     | Use - MMBtu | Use - % | Cost        | Cost %  | Cost / Unit    |
|-----------------------------------------|----------------|-------------|---------|-------------|---------|----------------|
| Electric                                | 195,756.00 kWh | 668.12      | 100.00% | \$17,113.17 | 92.79 % | \$0.090 / kWh  |
| Water                                   | 3,685.00 Kgal  |             | 0.00%   | \$989.73    | 5.37 %  | \$0.270 / Kgal |
| Water & Sewer                           | 129.00 Kgal    |             | 0.00%   | \$340.58    | 1.85 %  | \$2.640 / Kgal |
| CostCenter: [ACC] athens campus Totals: |                | 668.12      |         | \$18,443.48 |         |                |