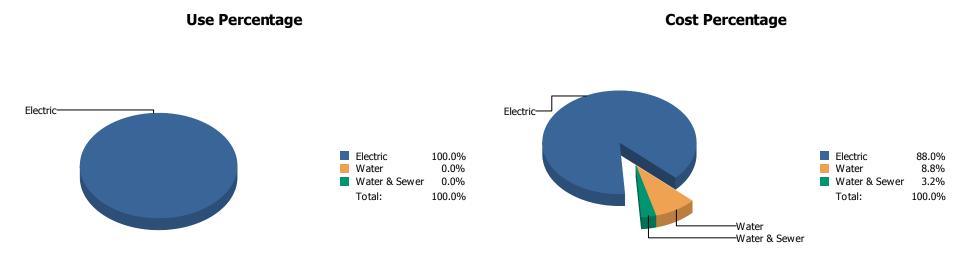

Cost Center: [ACC] athens campus

| Commodity                               | Common Use     | Use - MMBtu | Use - % | Cost        | Cost %  | Cost / Unit    |
|-----------------------------------------|----------------|-------------|---------|-------------|---------|----------------|
| Electric                                | 170,042.00 kWh | 580.35      | 100.00% | \$15,096.01 | 88.00 % | \$0.090 / kWh  |
| Water                                   | 3,873.00 Kgal  |             | 0.00%   | \$1,516.26  | 8.84 %  | \$0.390 / Kgal |
| Water & Sewer                           | 246.00 Kgal    |             | 0.00%   | \$542.48    | 3.16 %  | \$2.210 / Kgal |
| CostCenter: [ACC] athens campus Totals: |                | 580.35      |         | \$17,154.75 |         |                |
|                                         |                |             |         |             |         |                |
| Grand Totals:                           |                | 580.35      |         | \$17,154.75 |         |                |
| Requested by: shawnleistvcc             |                |             |         |             |         |                |
| Cient Version:                          |                |             |         |             |         |                |
|                                         |                |             |         |             |         |                |