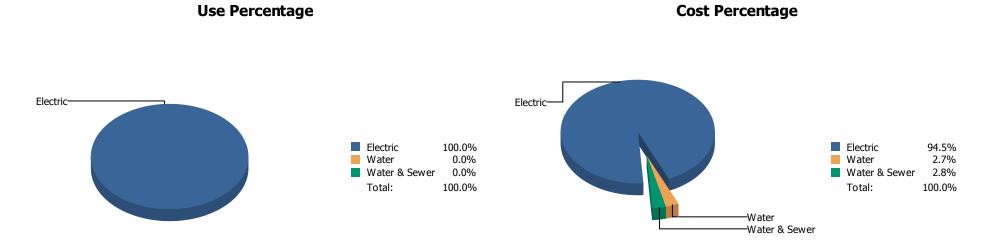

Cost Center: [ACC] athens campus

| Commodity                               | Common Use                                  | Use - MMBtu                   | Use - %              | Cost                  | Cost %          | Cost / Unit    |
|-----------------------------------------|---------------------------------------------|-------------------------------|----------------------|-----------------------|-----------------|----------------|
| Electric                                | 147,869.00 kWh                              | 504.68                        | 100.00%              | \$14,611.27           | 94.46 %         | \$0.100 / kWh  |
| Water                                   | 990.00 Kgal                                 |                               | 0.00%                | \$421.00              | 2.72 %          | \$0.430 / Kgal |
| Water & Sewer                           | 245.07 Kgal                                 |                               | 0.00%                | \$435.31              | 2.81 %          | \$1.780 / Kgal |
| CostCenter: [ACC] athens campus Totals: |                                             | 504.68                        |                      | \$15,467.58           |                 |                |
|                                         |                                             |                               |                      |                       |                 |                |
| Grand Totals:                           |                                             | 504.68                        |                      | \$15,467.58           |                 |                |
| Requested by: shawnleistvcc             |                                             |                               |                      |                       |                 |                |
| Cient Version:                          |                                             |                               |                      |                       |                 |                |
| Report version: 6                       |                                             |                               |                      |                       |                 |                |
| Filters: Billing Period Equals Mar 2014 | ; Bill is Void Equals 0; Bill Account is Ac | tive Equals 1; Bill is From a | Vendor Equals 1; ; ; | Topmost Place Name Eq | uals Vocational |                |