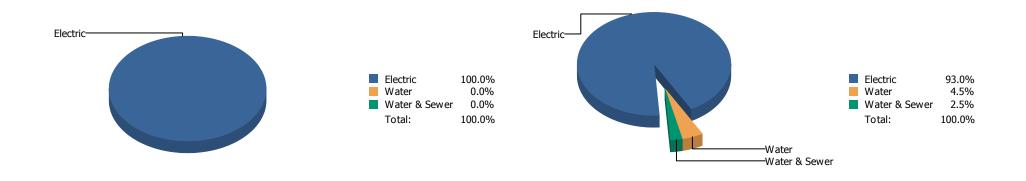

## **Cost Percentage**

| Commodity                               | Common Use     | Use - MMBtu | Use - % | Cost        | Cost %  | Cost / Unit    |
|-----------------------------------------|----------------|-------------|---------|-------------|---------|----------------|
| Electric                                | 225,594.00 kWh | 769.95      | 100.00% | \$17,750.15 | 93.01 % | \$0.080 / kWh  |
| Water                                   | 1,725.00 Kgal  |             | 0.00%   | \$866.13    | 4.54 %  | \$0.500 / Kgal |
| Water & Sewer                           | 139.00 Kgal    |             | 0.00%   | \$468.35    | 2.45 %  | \$3.370 / Kgal |
| CostCenter: [ACC] athens campus Totals: |                | 769.95      |         | \$19,084.63 |         |                |