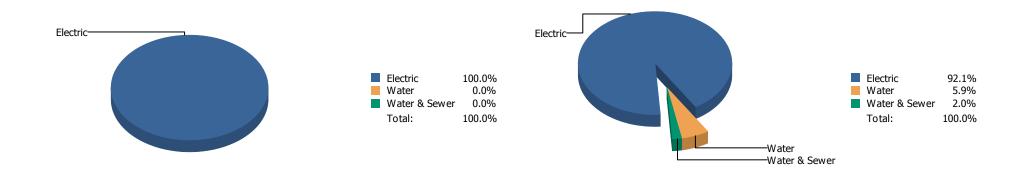

## **Cost Percentage**

| Commodity                               | Common Use     | Use - MMBtu | Use - % | Cost        | Cost %  | Cost / Unit    |
|-----------------------------------------|----------------|-------------|---------|-------------|---------|----------------|
| Electric                                | 225,702.00 kWh | 770.32      | 100.00% | \$18,606.17 | 92.13 % | \$0.080 / kWh  |
| Water                                   | 4,696.00 Kgal  |             | 0.00%   | \$1,183.98  | 5.86 %  | \$0.250 / Kgal |
| Water & Sewer                           | 136.00 Kgal    |             | 0.00%   | \$404.82    | 2.00 %  | \$2.980 / Kgal |
| CostCenter: [ACC] athens campus Totals: |                | 770.32      |         | \$20,194.97 |         |                |