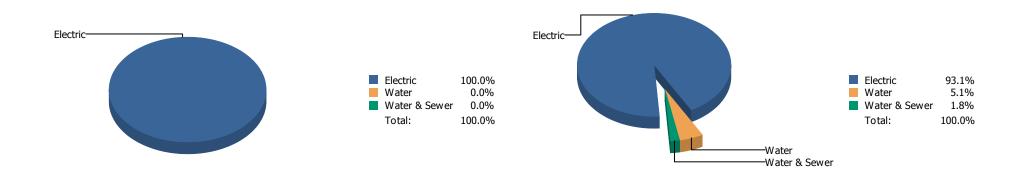

## **Cost Percentage**

| Commodity                               | Common Use     | Use - MMBtu | Use - % | Cost        | Cost %  | Cost / Unit    |
|-----------------------------------------|----------------|-------------|---------|-------------|---------|----------------|
| Electric                                | 223,345.00 kWh | 762.28      | 100.00% | \$18,560.45 | 93.05 % | \$0.080 / kWh  |
| Water                                   | 3,600.00 Kgal  |             | 0.00%   | \$1,017.30  | 5.10 %  | \$0.280 / Kgal |
| Water & Sewer                           | 129.06 Kgal    |             | 0.00%   | \$368.25    | 1.85 %  | \$2.850 / Kgal |
| CostCenter: [ACC] athens campus Totals: |                | 762.28      |         | \$19,946.00 |         |                |