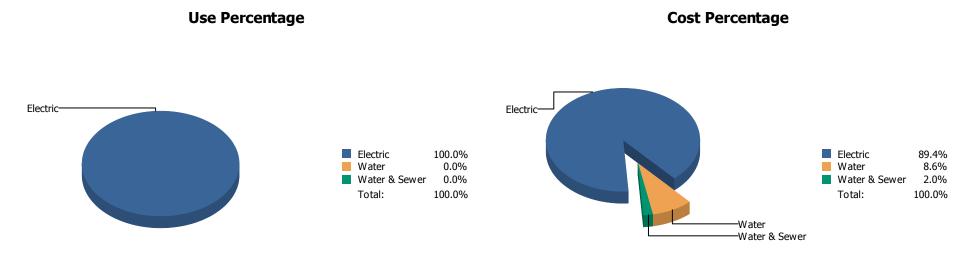

Cost Center: [ACC] athens campus

| Commodity                               | Common Use                                        | Use - MMBtu                | Use - %                           | Cost                   | Cost %         | Cost / Unit    |
|-----------------------------------------|---------------------------------------------------|----------------------------|-----------------------------------|------------------------|----------------|----------------|
| Electric                                | 270,944.00 kWh                                    | 924.73                     | 100.00%                           | \$20,345.67            | 89.42 %        | \$0.080 / kWh  |
| Water                                   | 5,433.00 Kgal                                     |                            | 0.00%                             | \$1,963.55             | 8.63 %         | \$0.360 / Kgal |
| Water & Sewer                           | 92.00 Kgal                                        |                            | 0.00%                             | \$444.50               | 1.95 %         | \$4.830 / Kgal |
| CostCenter: [ACC] athens campus Totals: |                                                   | 924.73                     |                                   | \$22,753.72            |                |                |
|                                         |                                                   |                            |                                   |                        |                | _              |
| Grand Totals:                           |                                                   | 924.73                     |                                   | \$22,753.72            |                |                |
| Requested by: shawnleistvcc             |                                                   |                            |                                   |                        |                |                |
| Cient Version:                          |                                                   |                            |                                   |                        |                |                |
| Report version: 6                       |                                                   |                            |                                   |                        |                |                |
| Filters: Billing Period Equals Jul 20   | 016; Bill is Void Equals 0; Bill Account is Activ | e Equals 1; Bill is From a | /endor Equals 1; ; ; <sup>·</sup> | Topmost Place Name Equ | als Vocational |                |
| Arts                                    |                                                   |                            |                                   |                        |                |                |