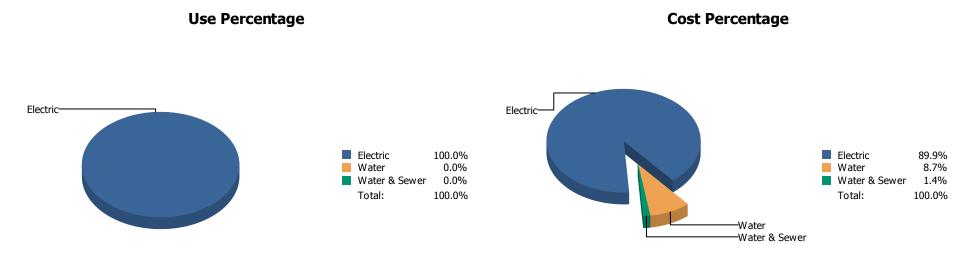

Cost Center: [ACC] athens campus

| Commodity                               | Common Use     | Use - MMBtu | Use - % | Cost        | Cost %  | Cost / Unit    |
|-----------------------------------------|----------------|-------------|---------|-------------|---------|----------------|
| Electric                                | 272,440.00 kWh | 929.84      | 100.00% | \$21,283.80 | 89.94 % | \$0.080 / kWh  |
| Water                                   | 9,110.00 Kgal  |             | 0.00%   | \$2,048.33  | 8.66 %  | \$0.220 / Kgal |
| Water & Sewer                           | 116.01 Kgal    |             | 0.00%   | \$333.20    | 1.41 %  | \$2.870 / Kgal |
| CostCenter: [ACC] athens campus Totals: |                | 929.84      |         | \$23,665.33 |         |                |
|                                         |                |             |         |             |         |                |
| Grand Totals:                           |                | 929.84      |         | \$23,665.33 |         |                |
| Requested by: shawnleistvcc             |                |             |         |             |         |                |
| Cient Version:                          |                |             |         |             |         |                |
| Demant manaless (                       |                |             |         |             |         |                |