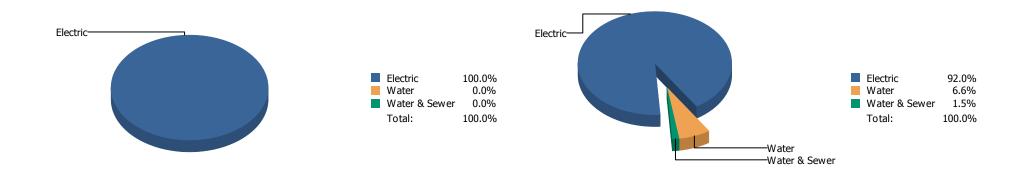

## **Cost Percentage**

| Commodity                               | Common Use     | Use - MMBtu | Use - % | Cost        | Cost %  | Cost / Unit    |
|-----------------------------------------|----------------|-------------|---------|-------------|---------|----------------|
| Electric                                | 262,632.00 kWh | 896.36      | 100.00% | \$20,773.92 | 91.98 % | \$0.080 / kWh  |
| Water                                   | 5,992.00 Kgal  |             | 0.00%   | \$1,480.45  | 6.56 %  | \$0.250 / Kgal |
| Water & Sewer                           | 129.04 Kgal    |             | 0.00%   | \$330.03    | 1.46 %  | \$2.560 / Kgal |
| CostCenter: [ACC] athens campus Totals: |                | 896.36      |         | \$22,584.40 |         |                |