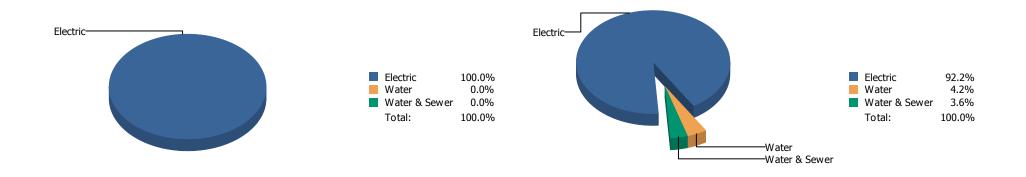

## **Cost Percentage**

| Commodity                               | Common Use     | Use - MMBtu | Use - % | Cost        | Cost %  | Cost / Unit    |
|-----------------------------------------|----------------|-------------|---------|-------------|---------|----------------|
| Electric                                | 147,765.00 kWh | 504.32      | 100.00% | \$13,962.99 | 92.20 % | \$0.090 / kWh  |
| Water                                   | 953.00 Kgal    |             | 0.00%   | \$640.84    | 4.23 %  | \$0.670 / Kgal |
| Water & Sewer                           | 231.00 Kgal    |             | 0.00%   | \$540.11    | 3.57 %  | \$2.340 / Kgal |
| CostCenter: [ACC] athens campus Totals: |                | 504.32      |         | \$15,143.94 |         |                |