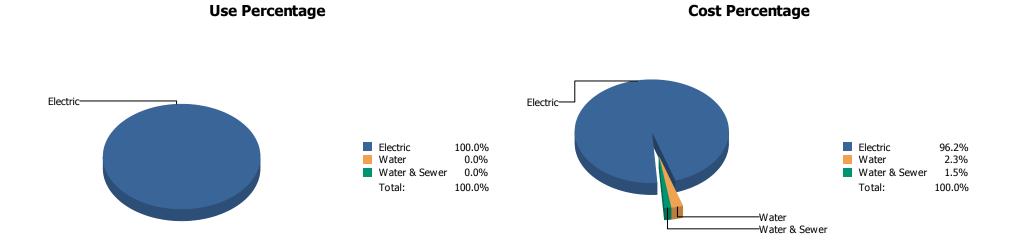

Cost Center: [ACC] athens campus

| Commodity                                | Common Use                                 | Use - MMBtu                  | Use - %              | Cost                   | Cost %          | Cost / Unit    |
|------------------------------------------|--------------------------------------------|------------------------------|----------------------|------------------------|-----------------|----------------|
| Electric                                 | 151,752.00 kWh                             | 517.93                       | 100.00%              | \$14,159.54            | 96.19 %         | \$0.090 / kWh  |
| Water                                    | 632.00 Kgal                                |                              | 0.00%                | \$340.88               | 2.32 %          | \$0.540 / Kgal |
| Water & Sewer                            | 72.00 Kgal                                 |                              | 0.00%                | \$219.27               | 1.49 %          | \$3.050 / Kgal |
| CostCenter: [ACC] athens campus Totals:  |                                            | 517.93                       |                      | \$14,719.69            |                 |                |
|                                          |                                            |                              |                      |                        |                 |                |
| Grand Totals:                            |                                            | 517.93                       |                      | \$14,719.69            |                 |                |
| Requested by: shawnleistvcc              |                                            |                              |                      |                        |                 |                |
| Cient Version:                           |                                            |                              |                      |                        |                 |                |
| Report version: 6                        |                                            |                              |                      |                        |                 |                |
| Filters: Billing Period Equals Jan 2016; | Bill is Void Equals 0; Bill Account is Act | ive Equals 1; Bill is From a | Vendor Equals 1; ; ; | Topmost Place Name Equ | uals Vocational |                |