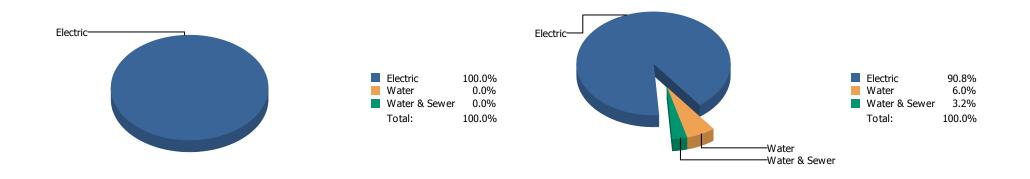

## **Cost Percentage**

| Commodity                               | Common Use     | Use - MMBtu | Use - % | Cost        | Cost %  | Cost / Unit    |
|-----------------------------------------|----------------|-------------|---------|-------------|---------|----------------|
| Electric                                | 183,011.00 kWh | 624.62      | 100.00% | \$16,247.62 | 90.79 % | \$0.090 / kWh  |
| Water                                   | 2,633.00 Kgal  |             | 0.00%   | \$1,078.64  | 6.03 %  | \$0.410 / Kgal |
| Water & Sewer                           | 261.06 Kgal    |             | 0.00%   | \$570.53    | 3.19 %  | \$2.190 / Kgal |
| CostCenter: [ACC] athens campus Totals: |                | 624.62      |         | \$17,896.79 |         |                |