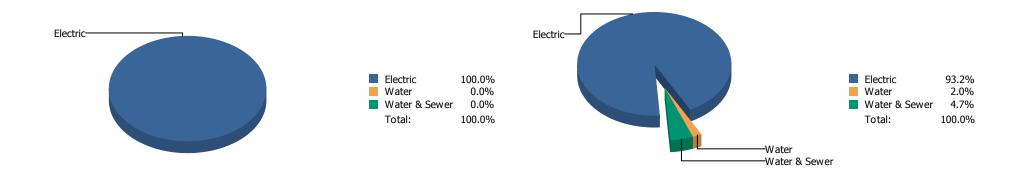

## **Cost Percentage**

| Commodity                               | Common Use     | Use - MMBtu | Use - % | Cost        | Cost %  | Cost / Unit    |
|-----------------------------------------|----------------|-------------|---------|-------------|---------|----------------|
| Electric                                | 153,732.00 kWh | 524.69      | 100.00% | \$14,152.43 | 93.22 % | \$0.090 / kWh  |
| Water                                   | 166.00 Kgal    |             | 0.00%   | \$310.01    | 2.04 %  | \$1.870 / Kgal |
| Water & Sewer                           | 653.13 Kgal    |             | 0.00%   | \$720.04    | 4.74 %  | \$1.100 / Kgal |
| CostCenter: [ACC] athens campus Totals: |                | 524.69      |         | \$15,182.48 |         |                |