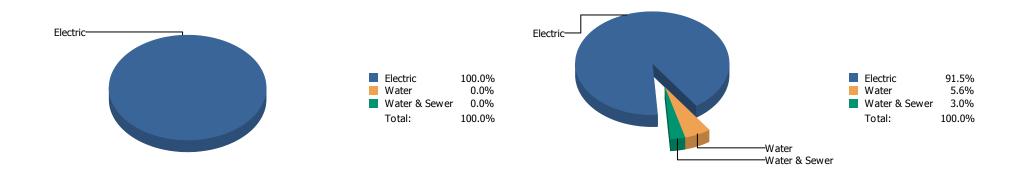

## **Cost Percentage**

| Commodity                               | Common Use     | Use - MMBtu | Use - % | Cost        | Cost %  | Cost / Unit    |
|-----------------------------------------|----------------|-------------|---------|-------------|---------|----------------|
| Electric                                | 176,681.00 kWh | 603.01      | 100.00% | \$15,051.64 | 91.47 % | \$0.090 / kWh  |
| Water                                   | 1,877.00 Kgal  |             | 0.00%   | \$917.51    | 5.58 %  | \$0.490 / Kgal |
| Water & Sewer                           | 180.00 Kgal    |             | 0.00%   | \$486.25    | 2.95 %  | \$2.700 / Kgal |
| CostCenter: [ACC] athens campus Totals: |                | 603.01      |         | \$16,455.40 |         |                |