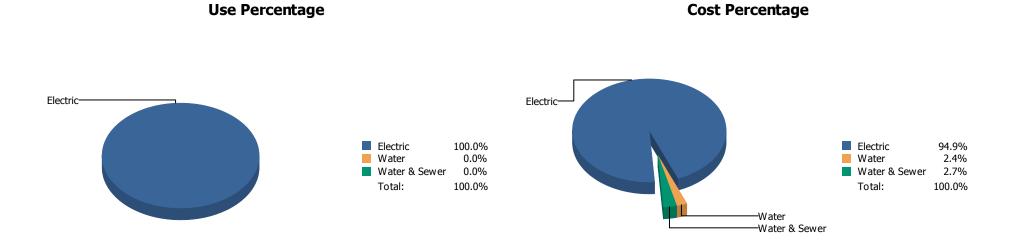

Cost Center: [ACC] athens campus

| Commodity                               | Common Use     | Use - MMBtu | Use - % | Cost        | Cost %  | Cost / Unit    |
|-----------------------------------------|----------------|-------------|---------|-------------|---------|----------------|
| Electric                                | 181,334.00 kWh | 618.89      | 100.00% | \$16,145.18 | 94.93 % | \$0.090 / kWh  |
| Water                                   | 395.00 Kgal    |             | 0.00%   | \$403.87    | 2.37 %  | \$1.020 / Kgal |
| Water & Sewer                           | 194.00 Kgal    |             | 0.00%   | \$458.32    | 2.69 %  | \$2.360 / Kgal |
| CostCenter: [ACC] athens campus Totals: |                | 618.89      |         | \$17,007.37 |         |                |
|                                         |                |             |         |             |         |                |
| Grand Totals:                           |                | 618.89      |         | \$17,007.37 |         |                |
| Requested by: shawnleistvcc             |                |             |         |             |         |                |
| Cient Version:                          |                |             |         |             |         |                |
| Report version: 6                       |                |             |         |             |         |                |