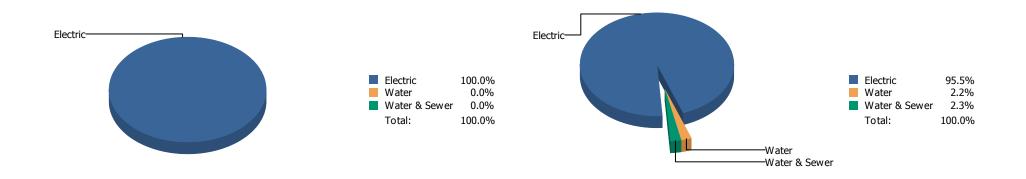

## Use Percentage

| Commodity                               | Common Use     | Use - MMBtu | Use - % | Cost        | Cost %  | Cost / Unit    |
|-----------------------------------------|----------------|-------------|---------|-------------|---------|----------------|
| Electric                                | 183,115.00 kWh | 624.97      | 100.00% | \$15,748.95 | 95.49 % | \$0.090 / kWh  |
| Water                                   | 464.00 Kgal    |             | 0.00%   | \$368.81    | 2.24 %  | \$0.790 / Kgal |
| Water & Sewer                           | 160.05 Kgal    |             | 0.00%   | \$374.42    | 2.27 %  | \$2.340 / Kgal |
| CostCenter: [ACC] athens campus Totals: |                | 624.97      |         | \$16,492.18 |         |                |