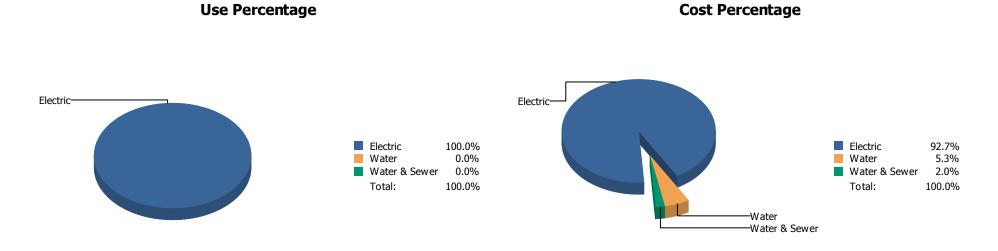

Cost Center: [ACC] athens campus

| Commodity                               | Common Use     | Use - MMBtu | Use - % | Cost        | Cost %  | Cost / Unit    |
|-----------------------------------------|----------------|-------------|---------|-------------|---------|----------------|
| Electric                                | 171,417.00 kWh | 585.05      | 100.00% | \$15,850.30 | 92.69 % | \$0.090 / kWh  |
| Water                                   | 3,231.00 Kgal  |             | 0.00%   | \$899.98    | 5.26 %  | \$0.280 / Kgal |
| Water & Sewer                           | 135.00 Kgal    |             | 0.00%   | \$350.42    | 2.05 %  | \$2.600 / Kgal |
| CostCenter: [ACC] athens campus Totals: |                | 585.05      |         | \$17,100.70 |         |                |
|                                         |                |             |         |             |         |                |
| Grand Totals:                           |                | 585.05      |         | \$17,100.70 |         |                |
| Requested by: shawnleistvcc             |                |             |         |             |         |                |
| Cient Version:                          |                |             |         |             |         |                |