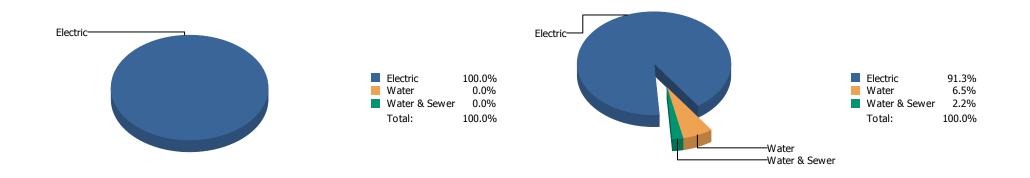

## **Cost Percentage**

| Commodity                               | Common Use     | Use - MMBtu | Use - % | Cost        | Cost %  | Cost / Unit    |
|-----------------------------------------|----------------|-------------|---------|-------------|---------|----------------|
| Electric                                | 300,634.00 kWh | 1,026.06    | 100.00% | \$22,013.44 | 91.27 % | \$0.070 / kWh  |
| Water                                   | 4,146.00 Kgal  |             | 0.00%   | \$1,579.53  | 6.55 %  | \$0.380 / Kgal |
| Water & Sewer                           | 221.00 Kgal    |             | 0.00%   | \$526.29    | 2.18 %  | \$2.380 / Kgal |
| CostCenter: [ACC] athens campus Totals: |                | 1,026.06    |         | \$24,119.26 |         |                |