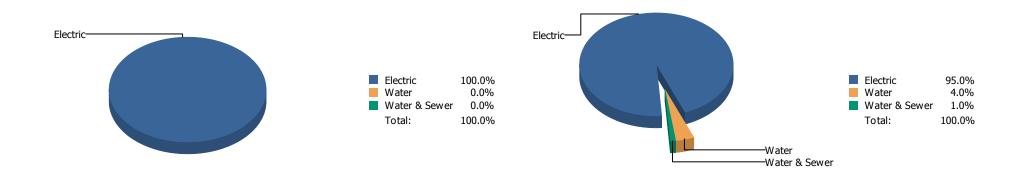

## **Cost Percentage**

| Commodity                               | Common Use     | Use - MMBtu | Use - % | Cost        | Cost %  | Cost / Unit    |
|-----------------------------------------|----------------|-------------|---------|-------------|---------|----------------|
| Electric                                | 305,532.00 kWh | 1,042.78    | 100.00% | \$23,126.84 | 95.00 % | \$0.080 / kWh  |
| Water                                   | 3,983.00 Kgal  |             | 0.00%   | \$964.00    | 3.96 %  | \$0.240 / Kgal |
| Water & Sewer                           | 71.00 Kgal     |             | 0.00%   | \$253.58    | 1.04 %  | \$3.570 / Kgal |
| CostCenter: [ACC] athens campus Totals: |                | 1,042.78    |         | \$24,344.42 |         |                |