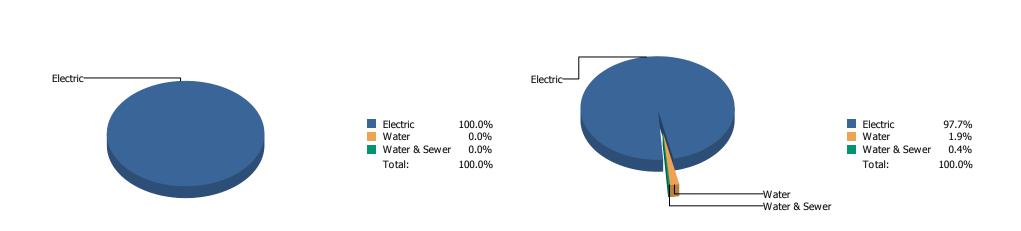

**Cost Percentage** 

Cost Center: [ACC] athens campus

**Use Percentage** 

| Commodity                               | Common Use     | Use - MMBtu | Use - % | Cost        | Cost %  | Cost / Unit    |
|-----------------------------------------|----------------|-------------|---------|-------------|---------|----------------|
| Electric                                | 271,177.00 kWh | 925.53      | 100.00% | \$21,978.25 | 97.68 % | \$0.080 / kWh  |
| Water                                   | 1,901.00 Kgal  |             | 0.00%   | \$435.76    | 1.94 %  | \$0.230 / Kgal |
| Water & Sewer                           | 0.00 Kgal      |             | 0.00%   | \$86.37     | 0.38 %  | \$0.000 / Kgal |
| CostCenter: [ACC] athens campus Totals: |                | 925.53      |         | \$22,500.38 |         |                |
|                                         |                |             |         |             |         |                |
| Grand Totals:                           |                | 925.53      |         | \$22,500.38 |         |                |
| Requested by: shawnleistvcc             |                |             |         |             |         |                |
| Cient Version:                          |                |             |         |             |         |                |