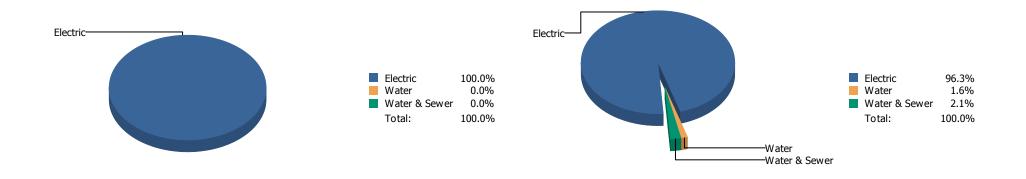

## **Cost Percentage**

| Commodity                               | Common Use     | Use - MMBtu | Use - % | Cost        | Cost %  | Cost / Unit    |
|-----------------------------------------|----------------|-------------|---------|-------------|---------|----------------|
| Electric                                | 217,262.00 kWh | 741.52      | 100.00% | \$18,054.58 | 96.34 % | \$0.080 / kWh  |
| Water                                   | 52.00 Kgal     |             | 0.00%   | \$292.17    | 1.56 %  | \$5.620 / Kgal |
| Water & Sewer                           | 231.00 Kgal    |             | 0.00%   | \$394.09    | 2.10 %  | \$1.710 / Kgal |
| CostCenter: [ACC] athens campus Totals: |                | 741.52      |         | \$18,740.84 |         |                |