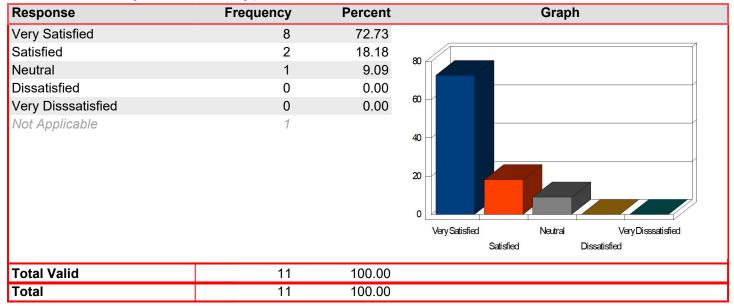

Very Satisfied     | 8         | 72.73   |                                           |
| Satisfied          | 2         | 18.18   | 80                                        |
| Neutral            | 1         | 9.09    |                                           |
| Dissatisfied       | 0         | 0.00    |                                           |
| Very Disssatisfied | 0         | 0.00    | 60                                        |
| Not Applicable     | 1         |         | Very Satisfied Neutral Very Disssatisfied |
|                    |           |         | Satisfied Dissatisfied                    |
| Total Valid        | 11        | 100.00  |                                           |
| Total              | 11        | 100.00  |                                           |



### Guidance/Counseling - Overall, guidance and counseling services meet my needs

| Response           | Frequency | Percent | Graph                                                               |
|--------------------|-----------|---------|---------------------------------------------------------------------|
| Very Satisfied     | 8         | 66.67   |                                                                     |
| Satisfied          | 3         | 25.00   | m /                                                                 |
| Neutral            | 1         | 8.33    | 80                                                                  |
| Dissatisfied       | 0         | 0.00    |                                                                     |
| Very Disssatisfied | 0