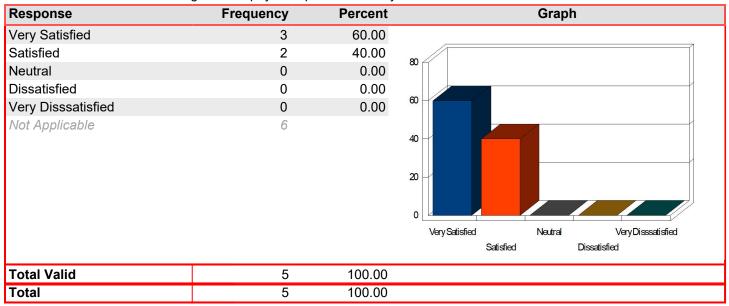

#### Financial Aid - Assistance for Veteran benefits

Mean: 4.38

| Response           | Frequency | Percent | Graph                                                               |
|--------------------|-----------|---------|---------------------------------------------------------------------|
| Very Satisfied     | 27        | 60.00   |                                                                     |
| Satisfied          | 9         | 20.00   | 80                                                                  |
| Neutral            | 8         | 17.78   | <b>%</b> [                                                          |
| Dissatisfied       | 1         | 2.22    |                                                                     |
| Very Disssatisfied | 0         | 0.00    | 60                                                                  |
| Not Applicable     | 25        |         | 20 Very Satisfied Neutral Very Disssatisfied Satisfied Dissatisfied |
| Total Valid        | 45        | 100.00  |                                                                     |
| Total              | 45        | 100.00  |                                                                     |