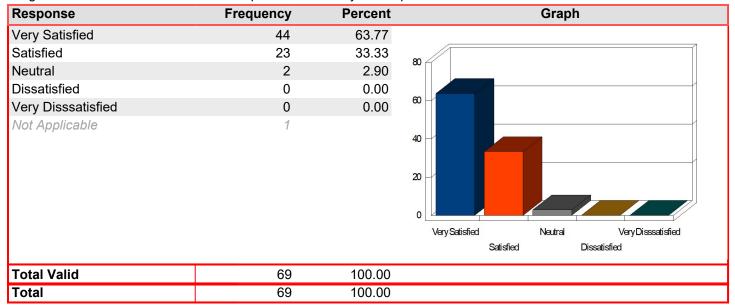

# Registration & Admissions - Website information

| Response           | Frequency | Percent | Graph                                                                                                                                                                                                                                                                                                                                                                                                                                                                                                                                                                                                                                                                                                                                                                                                                                                                                                                                                                                                                                                                                                                                                                                                                                                                                                                                                                                                                                                                                                                                                                                                                                                                                                                                                                                                                                                                                                                                                                                                                                                                                                                          |
|--------------------|-----------|---------|--------------------------------------------------------------------------------------------------------------------------------------------------------------------------------------------------------------------------------------------------------------------------------------------------------------------------------------------------------------------------------------------------------------------------------------------------------------------------------------------------------------------------------------------------------------------------------------------------------------------------------------------------------------------------------------------------------------------------------------------------------------------------------------------------------------------------------------------------------------------------------------------------------------------------------------------------------------------------------------------------------------------------------------------------------------------------------------------------------------------------------------------------------------------------------------------------------------------------------------------------------------------------------------------------------------------------------------------------------------------------------------------------------------------------------------------------------------------------------------------------------------------------------------------------------------------------------------------------------------------------------------------------------------------------------------------------------------------------------------------------------------------------------------------------------------------------------------------------------------------------------------------------------------------------------------------------------------------------------------------------------------------------------------------------------------------------------------------------------------------------------|
| Very Satisfied     | 34        | 50.75   |                                                                                                                                                                                                                                                                                                                                                                                                                                                                                                                                                                                                                                                                                                                                                                                                                                                                                                                                                                                                                                                                                                                                                                                                                                                                                                                                                                                                                                                                                                                                                                                                                                                                                                                                                                                                                                                                                                                                                                                                                                                                                                                                |
| Satisfied          | 20        | 29.85   | 80                                                                                                                                                                                                                                                                                                                                                                                                                                                                                                                                                                                                                                                                                                                                                                                                                                                                                                                                                                                                                                                                                                                                                                                                                                                                                                                                                                                                                                                                                                                                                                                                                                                                                                                                                                                                                                                                                                                                                                                                                                                                                                                             |
| Neutral            | 9         | 13.43   | 8                                                                                                                                                                                                                                                                                                                                                                                                                                                                                                                                                                                                                                                                                                                                                                                                                                                                                                                                                                                                                                                                                                                                                                                                                                                                                                                                                                                                                                                                                                                                                                                                                                                                                                                                                                                                                                                                                                                                                                                                                                                                                                                              |
| Dissatisfied       | 4         | 5.97    | 50                                                                                                                                                                                                                                                                                                                                                                                                                                                                                                                                                                                                                                                                                                                                                                                                                                                                                                                                                                                                                                                                                                                                                                                                                                                                                                                                                                                                                                                                                                                                                                                                                                                                                                                                                                                                                                                                                                                                                                                                                                                                                                                             |
| Very Disssatisfied | 0         | 0.00    | 40                                                                                                                                                                                                                                                                                                                                                                                                                                                                                                                                                                                                                                                                                                                                                                                                                                                                                                                                                                                                                                                                                                                                                                                                                                                                                                                                                                                                                                                                                                                                                                                                                                                                                                                                                                                                                                                                                                                                                                                                                                                                                                                             |
| Not Applicable     | 3         |         | 30 20 10 New Chief of American Market |
|                    |           |         | Very Satisfied Neutral Very Disssatisfied<br>Satisfied Dissatisfied                                                                                                                                                                                                                                                                                                                                                                                                                                                                                                                                                                                                                                                                                                                                                                                                                                                                                                                                                                                                                                                                                                                                                                                                                                                                                                                                                                                                                                                                                                                                                                                                                                                                                                                                                                                                                                                                                                                                                                                                                                                            |
| Total Valid        | 07        | 100.00  |                                                                                                                                                                                                                                                                                                                                                                                                                                                                                                                                                                                                                                                                                                                                                                                                                                                                                                                                                                                                                                                                                                                                                                                                                                                                                                                                                                                                                                                                                                                                                                                                                                                                                                                                                                                                                                                                                                                                                                                                                                                                                                                                |
| Total Valid        | 67        | 100.00  |                                                                                                                                                                                                                                                                                                                                                                                                                                                                                                                                                                                                                                                                                                                                                                                                                                                                                                                                                                                                                                                                                                                                                                                                                                                                                                                                                                                                                                                                                                                                                                                                                                                                                                                                                                                                                                                                                                                                                                                                                                                                                                                                |
| Total              | 67        | 100.00  |                                                                                                                                                                                                                                                                                                                                                                                                                                                                                                                                                                                                                                                                                                                                                                                                                                                                                                                                                                                                                                                                                                                                                                                                                                                                                                                                                                                                                                                                                                                                                                                                                                                                                                                                                                                                                                                                                                                                                                                                                                                                                                                                |