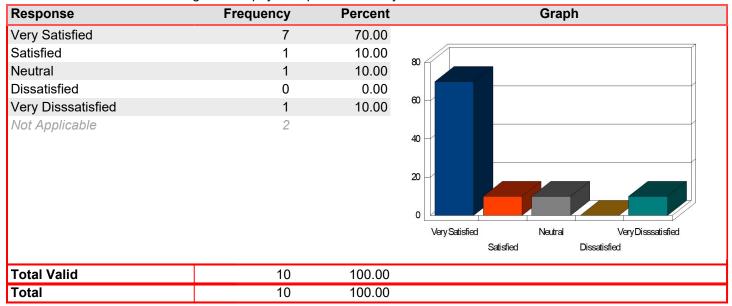

|
| Satisfied          | 0         | 0.00    | 80                                                               |
| Neutral            | 3         | 30.00   | <b>%</b>                                                         |
| Dissatisfied       | 0         | 0.00    |                                                                  |
| Very Disssatisfied | 0         | 0.00    | 80                                                               |
| Not Applicable     | 2         |         | Very Satisfied Neutral Very Disssatisfied Satisfied Dissatisfied |
| Total Valid        | 10        | 100.00  |                                                                  |
| Total              | 10        | 100.00  |                                                                  |



### Business Office/Cashier - Assistance receiving Pell and loan resources

Mean: 4.33

| Response           | Frequency | Percent | Graph                                        |
|--------------------|-----------|---------|----------------------------------------------|
| Very Satisfied     | 6         | 66.67   |                                              |
| Satisfied          | 1         | 11.11   | 80                                           |
| Neutral            | 1         | 11.11   |                                              |
| Dissatisfied       | 1         | 11.11   |                                              |
| Very Disssatisfied | 0         | 0.00    | 80                                           |
| Not Applicable     | 3         |         | 20 Very Satisfied Neu