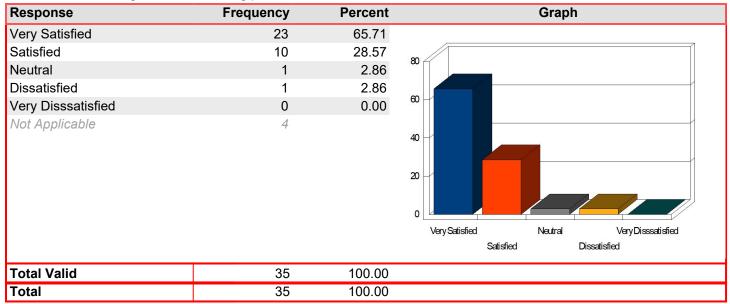

# Registration & Admissions - Face-to-Face registration process

| Response           | Frequency | Percent | Graph                                                            |
|--------------------|-----------|---------|------------------------------------------------------------------|
| Very Satisfied     | 46        | 70.77   |                                                                  |
| Satisfied          | 16        | 24.62   | 80                                                               |
| Neutral            | 3         | 4.62    |                                                                  |
| Dissatisfied       | 0         | 0.00    |                                                                  |
| Very Disssatisfied | 0         | 0.00    | 60                                                               |
| Not Applicable     | 5         |         | Very Satisfied Neutral Very Disssatisfied Satisfied Dissatisfied |
| Total Valid        | 65        | 100.00  |                                                                  |
| Total              | 65        | 100.00  |                                                                  |