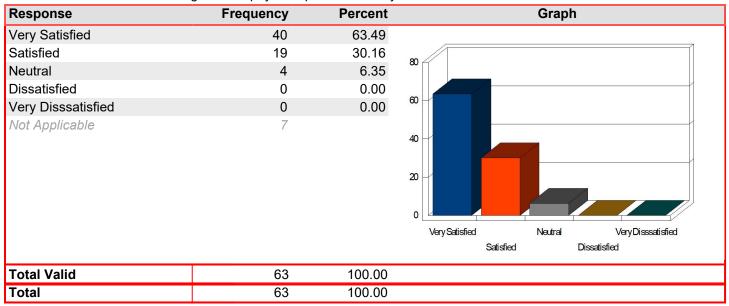

| Response           | Frequency | Percent | Graph                                                            |
|--------------------|-----------|---------|------------------------------------------------------------------|
| Very Satisfied     | 41        | 65.08   |                                                                  |
| Satisfied          | 17        | 26.98   | 80                                                               |
| Neutral            | 4         | 6.35    |                                                                  |
| Dissatisfied       | 1         | 1.59    |                                                                  |
| Very Disssatisfied | 0         | 0.00    | 60                                                               |
| Not Applicable     | 7         |         | Very Satisfied Neutral Very Disssatisfied Satisfied Dissatisfied |
| Total Valid        | 63        | 100.00  |                                                                  |
| Total              | 63        | 100.00  |                                                                  |