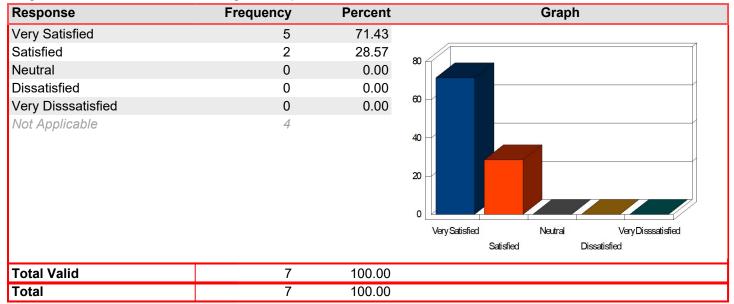

# Testing Services - Testing Center hours are adequate

| Response           | Frequency | Percent | Graph                                                               |
|--------------------|-----------|---------|---------------------------------------------------------------------|
| Very Satisfied     | 34        | 62.96   |                                                                     |
| Satisfied          | 15        | 27.78   | 80                                                                  |
| Neutral            | 5         | 9.26    | <b>&amp;</b> [                                                      |
| Dissatisfied       | 0         | 0.00    |                                                                     |
| Very Disssatisfied | 0         | 0.00    | 60                                                                  |
| Not Applicable     | 16        |         | 20 Very Satisfied Neutral Very Disssatisfied Satisfied Dissatisfied |
| Total Valid        | 54        | 100.00  |                                                                     |
| Total              | 54        | 100.00  |                                                                     |