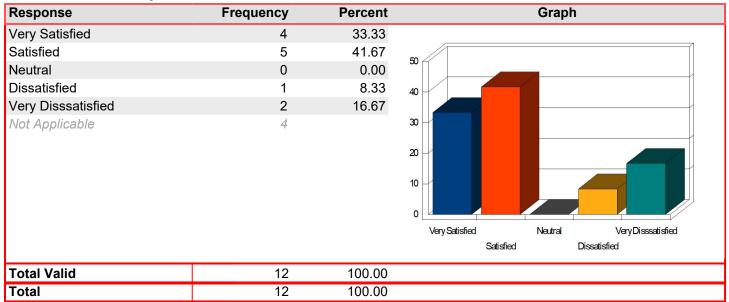

# Registration & Admissions - Face-to-Face registration process

| Response           | Frequency | Percent | Graph                                                            |
|--------------------|-----------|---------|------------------------------------------------------------------|
| Very Satisfied     | 46        | 70.77   |                                                                  |
| Satisfied          | 16        | 24.62   | 80                                                               |
| Neutral            | 3         | 4.62    |                                                                  |
| Dissatisfied       | 0         | 0.00    |                                                                  |
| Very Disssatisfied | 0         | 0.00    | 60                                                               |
| Not Applicable     | 5         |         | Very Satisfied Neutral Very Disssatisfied Satisfied Dissatisfied |
| Total Valid        | 65        | 100.00  |                                                                  |
| Total              | 65        | 100.00  |                                                                  |