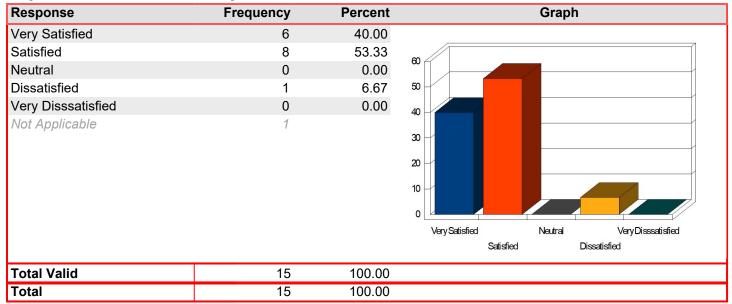

|
| Satisfied          | 5         | 33.33   | 80                                              |
| Neutral            | 1         | 6.67    | <b>*</b>                                        |
| Dissatisfied       | 1         | 6.67    | 50                                              |
| Very Disssatisfied | 0         | 0.00    | 40                                              |
| Not Applicable     | 1         |         | 20 10 Very Satisfied Neutral Very Disssatisfied |
|                    |           |         | Satisfied Dissatisfied                          |
| Total Valid        | 15        | 100.00  |                                                 |
| Total              | 15        | 100.00  |                                                 |



### Registration & Admissions - Staff helped me understand the registration process

Mean: 4.40

| Response           | Frequency | Percent | Graph                                     |
|--------------------|-----------|---------|-------------------------------------------|
| Very Satisfied     | 7         | 46.67   |                                           |
| Satisfied          | 7         | 46.67   | 50                                        |
| Neutral            | 1         | 6.67    | 30                                        |
| Dissatisfied       | 0         | 0.00    | 40                                        |
| Very Disssatisfied | 0         | 0.00    |                                           |
| Not Applicable     | 1         |         | 20 10 0