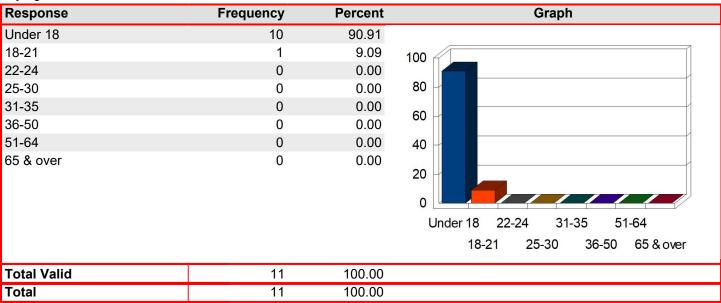

ency | Percent | Graph                                                                   |
|--------------------------------------|-----------|---------|-------------------------------------------------------------------------|
| Full-time12 or more semster hours    | 1         | 9.09    |                                                                         |
| Part-timeless than 12 semester hours | 10        | 90.91   | Full-time12 or more senster hours  Part-timeless than 12 senester hours |
| Total Valid                          | 11        | 100.00  |                                                                         |
| Total                                | 11        | 100.00  |                                                                         |

My age is: Mean: 1.09



Ethnic Origin: Mean: 1.00

| Response               | Frequency | Percent | Graph                          |
|------------------------|-----------|---------|--------------------------------|
| Not Hispanic or Latino | 11        | 100.00  |                                |
| Hispanic or Latinio    | 0         | 0.00    |                                |
| Unknown                | 0         | 0.00    | Not Hispanic or Latino Unknown |
|                        |           |         | Hispanic or Latinio            |
| Total Valid            | 11        | 100.00  |                                |
| Total                  | 11        | 100.00  |                                |

Race: Mean: -

| Response                               | Frequency | Percent | Graph |
|-------------------------