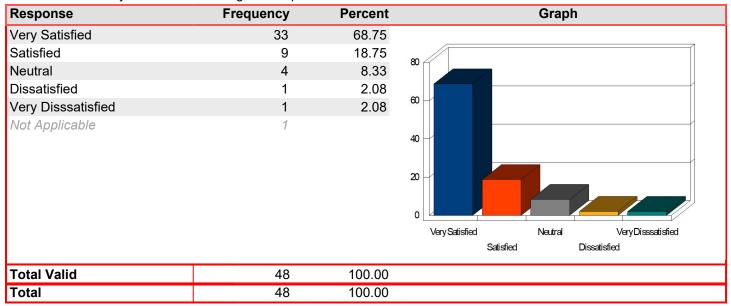

| Response           | Frequency | Percent | Graph                                                                  |
|--------------------|-----------|---------|------------------------------------------------------------------------|
| Very Satisfied     | 29        | 52.73   |                                                                        |
| Satisfied          | 19        | 34.55   | 60                                                                     |
| Neutral            | 6         | 10.91   | *                                                                      |
| Dissatisfied       | 1         | 1.82    | 50                                                                     |
| Very Disssatisfied | 0         | 0.00    | 40                                                                     |
| Not Applicable     | 15        |         | 20 10 Very Satisfied Neutral Very Disssatisfied Satisfied Dissatisfied |
| Total Valid        | 55        | 100.00  |                                                                        |
| Total              | 55        | 100.00  |                                                                        |