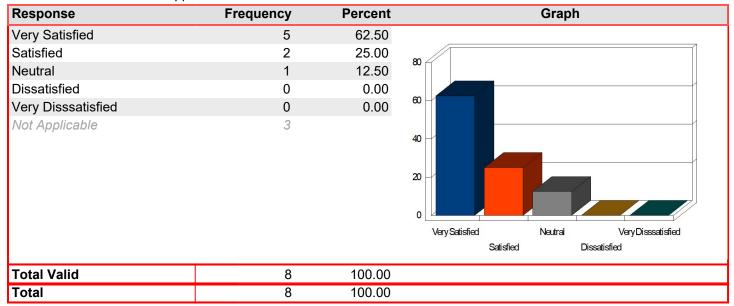

### Registration & Admissions - Assistance of staff

Mean: 4.59

| Response           | Frequency | Percent | Graph                                     |
|--------------------|-----------|---------|-------------------------------------------|
| Very Satisfied     | 43        | 63.24   |                                           |
| Satisfied          | 22        | 32.35   | 80                                        |
| Neutral            | 3         | 4.41    | <b>%</b> [                                |
| Dissatisfied       | 0         | 0.00    |                                           |
| Very Disssatisfied | 0         | 0.00    | 80                                        |
| Not Applicable     | 2         |         | Very Satisfied Neutral Very Disssatisfied |
|                    |           |         | Satisfied Dissatisfied                    |
| Total Valid        | 68        | 100.00  |                                           |
| Total              | 68        | 100.00  |                                           |