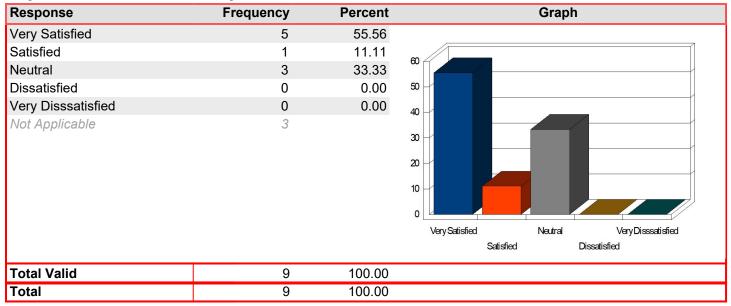

|
| Neutral            | 1         | 11.11   | w                                                                         |
| Dissatisfied       | 0         | 0.00    | 50                                                                        |
| Very Disssatisfied | 0         | 0.00    | 40                                                                        |
| Not Applicable     | 3         |         | 30 20 10 Very Satisfied Neutral Very Disssatisfied Satisfied Dissatisfied |
| Total Valid        | 9         | 100.00  |                                                                           |
| Total              | 9         | 100.00  |                                                                           |



### Registration & Admissions - Staff helped me understand the registration process

Mean: 4.33

| Response           | Frequency | Percent | Graph                                                                |
|--------------------|-----------|---------|----------------------------------------------------------------------|
| Very Satisfied     | 6         | 66.67   |                                                                      |
| Satisfied          | 0         | 0.00    | 80                                                                   |
| Neutral            | 3         | 33.33   |                                                                      |
| Dissatisfied       | 0         | 0.00    |                                                                      |
| Ver