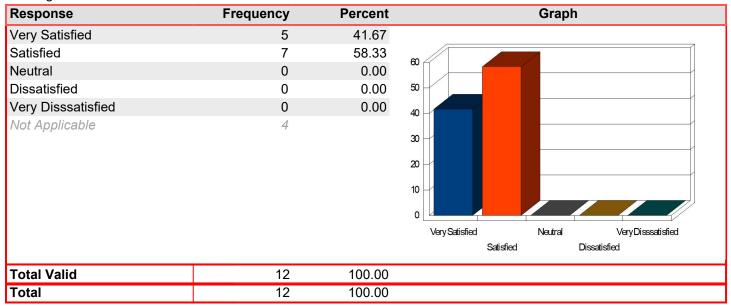

# Testing Services - Friendliness of staff

Mean: 4.44

| Response           | Frequency | Percent | Graph                                           |
|--------------------|-----------|---------|-------------------------------------------------|
| Very Satisfied     | 36        | 65.45   |                                                 |
| Satisfied          | 12        | 21.82   | 80                                              |
| Neutral            | 4         | 7.27    | * T                                             |
| Dissatisfied       | 1         | 1.82    |                                                 |
| Very Disssatisfied | 2         | 3.64    | 60                                              |
| Not Applicable     | 15        |         | 40 20 Very Satisfied Neutral Very Disssatisfied |
|                    |           |         | Satisfied Dissatisfied                          |
| Total Valid        | 55        | 100.00  |                                                 |
|                    | <u> </u>  |         |                                                 |
| Total              | 55        | 100.00  |                                                 |