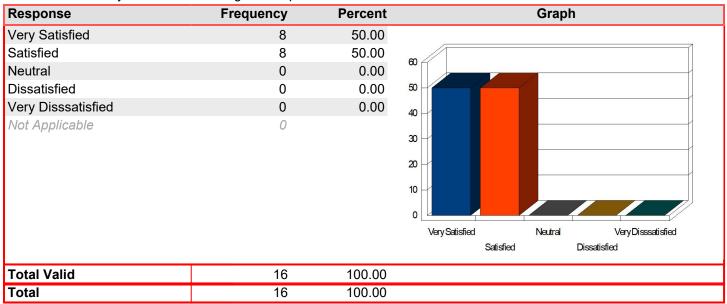

Tutoring/CAPS - Peer tutoring services

Mean: 4.57

| Response           | Frequency | Percent | Graph                                                               |
|--------------------|-----------|---------|---------------------------------------------------------------------|
| Very Satisfied     | 36        | 70.59   |                                                                     |
| Satisfied          | 9         | 17.65   | 80                                                                  |
| Neutral            | 5         | 9.80    |                                                                     |
| Dissatisfied       | 1         | 1.96    |                                                                     |
| Very Disssatisfied | 0         | 0.00    | 60                                                                  |
| Not Applicable     | 19        |         | 20 Very Satisfied Neutral Very Disssatisfied Satisfied Dissatisfied |
| Total Valid        | 51        | 100.00  |                                                                     |
| Total              | 51        | 100.00  |                                                                     |