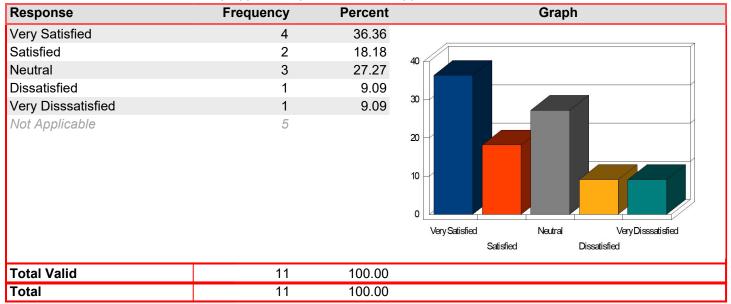

#### Financial Aid - Assistance of staff

Mean: 4.27

| Response           | Frequency | Percent | Graph                                         |
|--------------------|-----------|---------|-----------------------------------------------|
| Very Satisfied     | 30        | 48.39   |                                               |
| Satisfied          | 22        | 35.48   | 50                                            |
| Neutral            | 8         | 12.90   | 30                                            |
| Dissatisfied       | 1         | 1.61    | 40                                            |
| Very Disssatisfied | 1         | 1.61    |                                               |
| Not Applicable     | 8         |         | 20 Very Satisfied Neutral Very Dissesatisfied |
|                    |           |         | Satisfied Dissatisfied                        |
| Total Valid        | 62        | 100.00  |                                               |
| Total              | 62        | 100.00  |                                               |