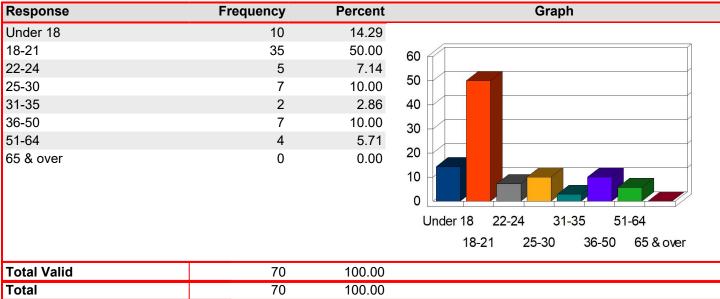

h                                                                    |
|--------------------------------------|-----------|------------|--------------------------------------------------------------------------|
| Full-time12 or more semster hours    | 38        | 54.29      |                                                                          |
| Part-timeless than 12 semester hours | 32        | 45.71<br>F | full-time 12 or more semster hours  Part-timeless than 12 semester hours |
| Total Valid                          | 70        | 100.00     |                                                                          |
| Total                                | 70        | 100.00     |                                                                          |

My age is: Mean: 2.90



Ethnic Origin: Mean: 1.23

| Response               | Frequency | Percent | Graph