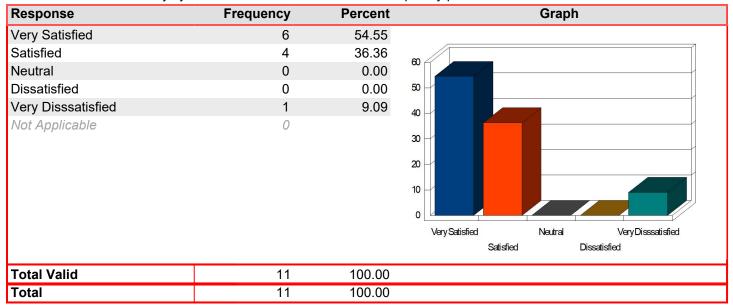

#### Business Office/Cashier - Assistance of staff

Mean: 4.51

| Response           | Frequency | Percent | Graph                                                                |
|--------------------|-----------|---------|----------------------------------------------------------------------|
| Very Satisfied     | 37        | 60.66   |                                                                      |
| Satisfied          | 19        | 31.15   | 80                                                                   |
| Neutral            | 4         | 6.56    | <b>∞</b> ∏                                                           |
| Dissatisfied       | 1         | 1.64    |                                                                      |
| Very Disssatisfied | 0         | 0.00    | 60                                                                   |
| Not Applicable     | 9         |         | 20 Very Satisfied Neutral Very Disseatisfied Satisfied Disseatisfied |
| Total Valid        | 61        | 100.00  |                                                                      |
| Total              | 61        | 100.00  |                                                                      |