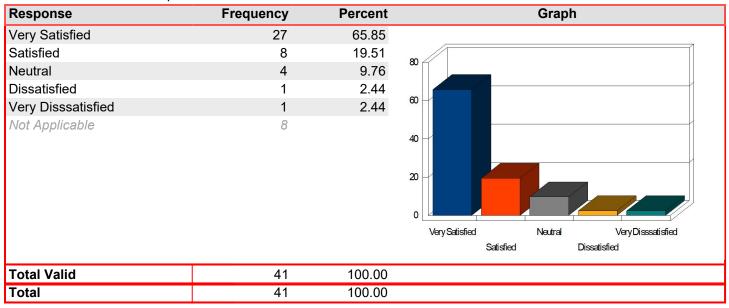

Tutoring/CAPS - Documented student disability services

Mean: 4.67

| Response           | Frequency | Percent | Graph                                                            |
|--------------------|-----------|---------|------------------------------------------------------------------|
| Very Satisfied     | 35        | 76.09   |                                                                  |
| Satisfied          | 7         | 15.22   | 80                                                               |
| Neutral            | 4         | 8.70    | <b>%</b>                                                         |
| Dissatisfied       | 0         | 0.00    |                                                                  |
| Very Disssatisfied | 0         | 0.00    | 60                                                               |
| Not Applicable     | 24        |         | Very Satisfied Neutral Very Disssatisfied Satisfied Dissatisfied |
| Total Valid        | 46        | 100.00  |                                                                  |
| Total              | 46        | 100.00  |                                                                  |