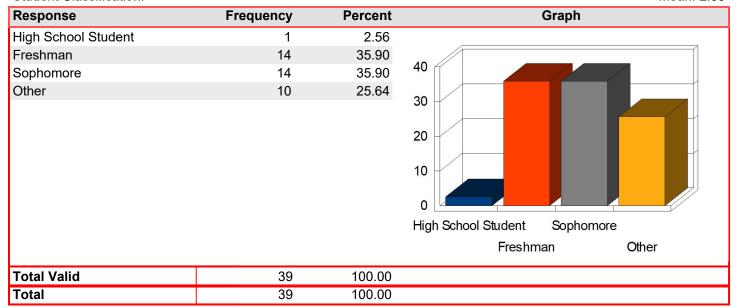

# I take the majority of my classes:

Mean: 1.00

| Response                                       | Frequency | Percent | Graph |
|------------------------------------------------|-----------|---------|-------|
| Athens                                         | 70        | 100.00  |       |
| Palestin                                       | 0         | 0.00    | 100   |
| Terrell                                        | 0         | 0.00    |       |
| Kaufman HSC                                    | 0         | 0.00    | 80    |
| Through Dual Credit                            | 0         | 0.00    |       |
| Internet video or other<br>distance ed. medium | 0         | 0.00    | 20    |
| Total Valid                                    | 70        | 100.00  |       |
| Total                                          | 70        | 100.00  |       |