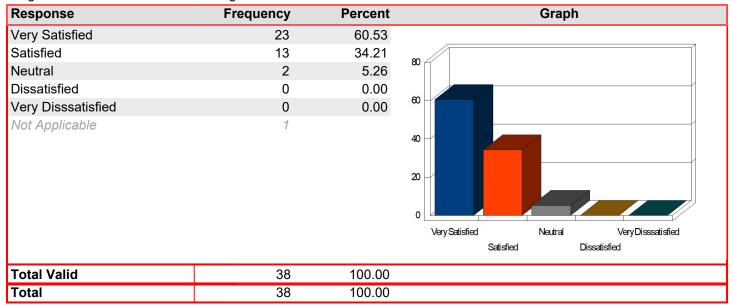

Overall - Efficiency receiving services

Mean: 4.51

| Response           | Frequency | Percent | Graph                                     |
|--------------------|-----------|---------|-------------------------------------------|
| Very Satisfied     | 40        | 58.82   |                                           |
| Satisfied          | 24        | 35.29   | 80                                        |
| Neutral            | 3         | 4.41    | w [                                       |
| Dissatisfied       | 1         | 1.47    | 50                                        |
| Very Disssatisfied | 0         | 0.00    | 40                                        |
| Not Applicable     | 2         |         | 30<br>20<br>10                            |
|                    |           |         | Very Satisfied Neutral Very Disssatisfied |
|                    |           |         | Satisfied Dissatisfied                    |
| Total Valid        | 68        | 100.00  |                                           |
| Total              | 68        | 100.00  |                                           |