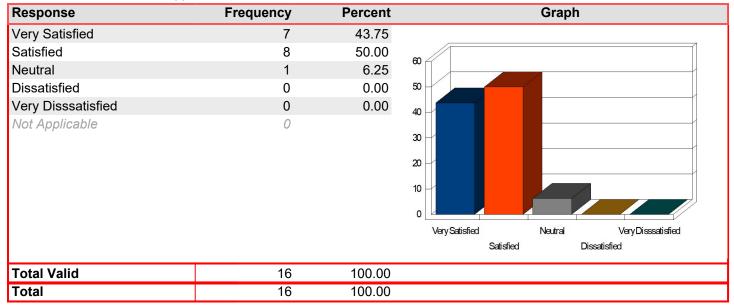

| Response           | Frequency | Percent | Graph                                                                |
|--------------------|-----------|---------|----------------------------------------------------------------------|
| Very Satisfied     | 36        | 66.67   |                                                                      |
| Satisfied          | 12        | 22.22   | 80                                                                   |
| Neutral            | 4         | 7.41    |                                                                      |
| Dissatisfied       | 1         | 1.85    |                                                                      |
| Very Disssatisfied | 1         | 1.85    | 80                                                                   |
| Not Applicable     | 16        |         | Very Satisfied  Neutral  Very Disssatisfied  Satisfied  Dissatisfied |
| Total Valid        | 54        | 100.00  |                                                                      |
| Total              | 54        | 100.00  |                                                                      |