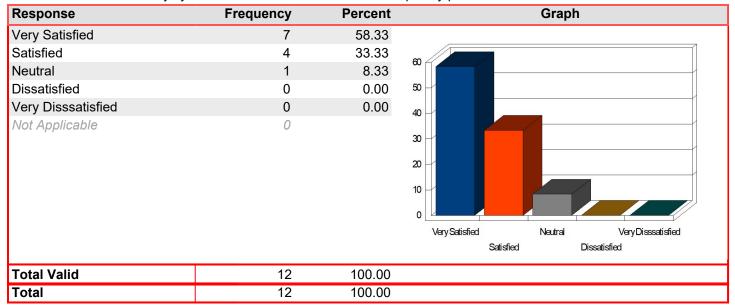

Tutoring/CAPS - Peer tutoring services

Mean: 4.57

| Response           | Frequency | Percent | Graph                                                               |
|--------------------|-----------|---------|---------------------------------------------------------------------|
| Very Satisfied     | 36        | 70.59   |                                                                     |
| Satisfied          | 9         | 17.65   | 80                                                                  |
| Neutral            | 5         | 9.80    |                                                                     |
| Dissatisfied       | 1         | 1.96    |                                                                     |
| Very Disssatisfied | 0         | 0.00    | 60                                                                  |
| Not Applicable     | 19        |         | 20 Very Satisfied Neutral Very Disssatisfied Satisfied Dissatisfied |
| Total Valid        | 51        | 100.00  |                                                                     |
| Total              | 51        | 100.00  |                                                                     |