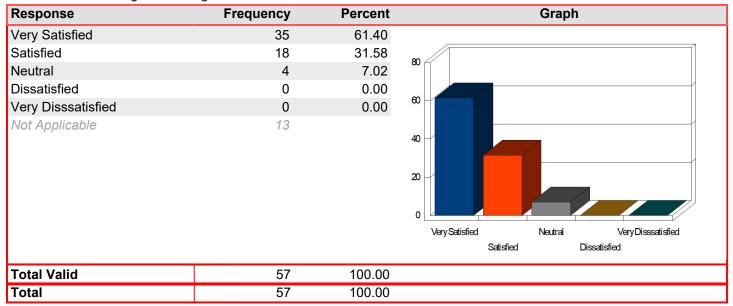

# Guidance/Counseling - Overall, guidance and counseling services meet my needs

Mean: 4.54

| Response           | Frequency | Percent | Graph                                                            |
|--------------------|-----------|---------|------------------------------------------------------------------|
| Very Satisfied     | 35        | 61.40   |                                                                  |
| Satisfied          | 18        | 31.58   | 80                                                               |
| Neutral            | 4         | 7.02    | <b>%</b> [                                                       |
| Dissatisfied       | 0         | 0.00    |                                                                  |
| Very Disssatisfied | 0         | 0.00    | 60                                                               |
| Not Applicable     | 13        |         | Very Satisfied Neutral Very Disssatisfied Satisfied Dissatisfied |
| Total Valid        | 57        | 100.00  |                                                                  |
| Total              | 57        | 100.00  |                                                                  |