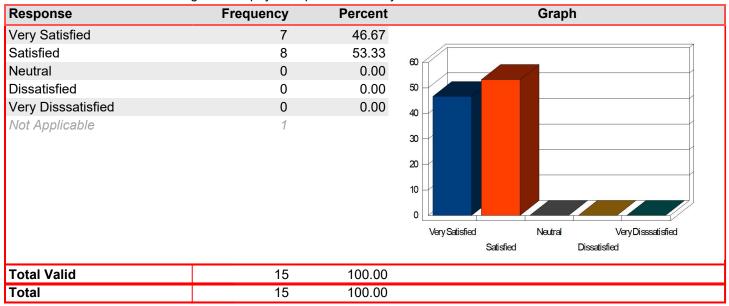

Tutoring/CAPS - Documented student disability services

Mean: 4.67

| Response           | Frequency | Percent | Graph                                                            |
|--------------------|-----------|---------|------------------------------------------------------------------|
| Very Satisfied     | 35        | 76.09   |                                                                  |
| Satisfied          | 7         | 15.22   | 80                                                               |
| Neutral            | 4         | 8.70    | <b>%</b>                                                         |
| Dissatisfied       | 0         | 0.00    |                                                                  |
| Very Disssatisfied | 0         | 0.00    | 60                                                               |
| Not Applicable     | 24        |         | Very Satisfied Neutral Very Disssatisfied Satisfied Dissatisfied |
| Total Valid        | 46        | 100.00  |                                                                  |
| Total              | 46        | 100.00  |                                                                  |