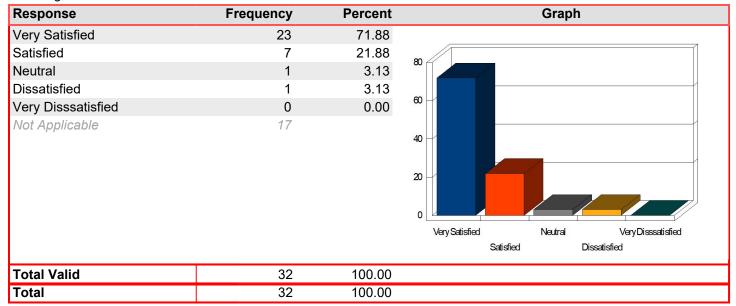

| Response           | Frequency | Percent | Graph                                                                |
|--------------------|-----------|---------|----------------------------------------------------------------------|
| Very Satisfied     | 36        | 66.67   |                                                                      |
| Satisfied          | 12        | 22.22   | 80                                                                   |
| Neutral            | 4         | 7.41    |                                                                      |
| Dissatisfied       | 1         | 1.85    |                                                                      |
| Very Disssatisfied | 1         | 1.85    | 80                                                                   |
| Not Applicable     | 16        |         | Very Satisfied  Neutral  Very Disssatisfied  Satisfied  Dissatisfied |
| Total Valid        | 54        | 100.00  |                                                                      |
| Total              | 54        | 100.00  |                                                                      |