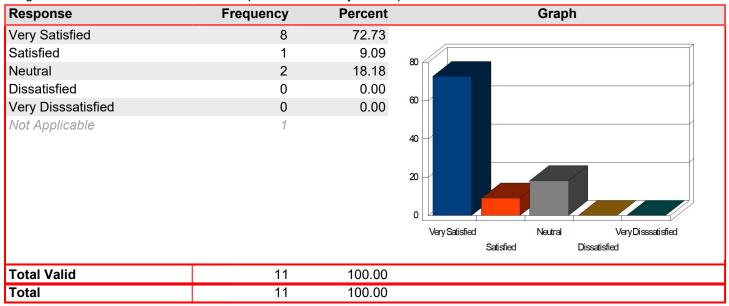

| 0         | 0.00    | 80                                                                   |
| Neutral            | 3         | 33.33   |                                                                      |
| Dissatisfied       | 0         | 0.00    |                                                                      |
| Very Disssatisfied | 0         | 0.00    | 60                                                                   |
| Not Applicable     | 3         |         | Very Satisfied  Neutral  Very Disssatisfied  Satisfied  Dissatisfied |
| Total Valid        | 9         | 100.00  |                                                                      |
| Total              | 9         | 100.00  |                                                                      |



### Registration & Admissions - Information I received was understandable

| Response           | Frequency | Percent | Graph                                                           |
|--------------------|-----------|---------|-----------------------------------------------------------------|
| Very Satisfied     | 8         | 80.00   |                                                                 |
| Satisfied          | 0         | 0.00    | 100                                                             |
| Neutral            | 2         | 20.00   |                                                                 |
| Dissatisfied       | 0         | 0.00    | 80                                                              |
| Very Disssatisfied | 0         | 0.00    |