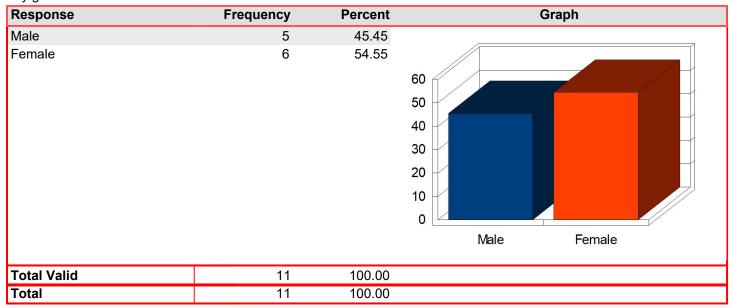

My gender is: Mean: 1.70

| Response    | Frequency | Percent | Graph                               |
|-------------|-----------|---------|-------------------------------------|
| Male        | 21        | 30.00   |                                     |
| Female      | 49        | 70.00   | 80<br>60<br>40<br>20<br>Male Female |
| Total Valid | 70        | 100.00  |                                     |
| Total       | 70        | 100.00  |                                     |