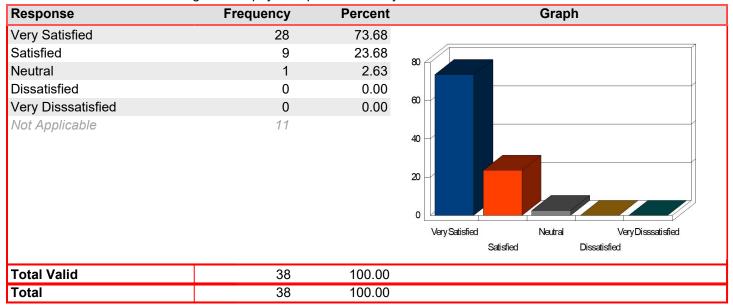

Tutoring/CAPS - Peer tutoring services

Mean: 4.57

| Response           | Frequency | Percent | Graph                                                               |
|--------------------|-----------|---------|---------------------------------------------------------------------|
| Very Satisfied     | 36        | 70.59   |                                                                     |
| Satisfied          | 9         | 17.65   | 80                                                                  |
| Neutral            | 5         | 9.80    |                                                                     |
| Dissatisfied       | 1         | 1.96    |                                                                     |
| Very Disssatisfied | 0         | 0.00    | 60                                                                  |
| Not Applicable     | 19        |         | 20 Very Satisfied Neutral Very Disssatisfied Satisfied Dissatisfied |
| Total Valid        | 51        | 100.00  |                                                                     |
| Total              | 51        | 100.00  |                                                                     |