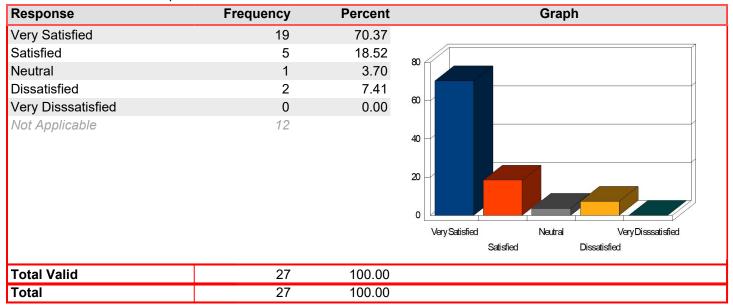

Overall - Access to technology resources was adequate

Mean: 4.64

| Response           | Frequency | Percent | Graph                                                            |
|--------------------|-----------|---------|------------------------------------------------------------------|
| Very Satisfied     | 45        | 65.22   |                                                                  |
| Satisfied          | 23        | 33.33   | 80                                                               |
| Neutral            | 1         | 1.45    | 8                                                                |
| Dissatisfied       | 0         | 0.00    |                                                                  |
| Very Disssatisfied | 0         | 0.00    | 60                                                               |
| Not Applicable     | 1         |         | Very Satisfied Neutral Very Disssatisfied Satisfied Dissatisfied |
| Total Valid        | 69        | 100.00  |                                                                  |
| Total              | 69        | 100.00  |                                                                  |