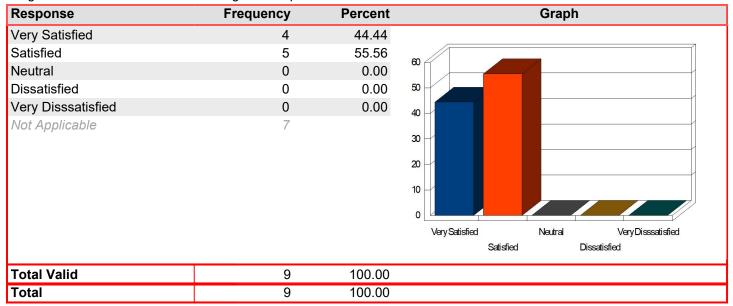

|
| Satisfied          | 9         | 60.00   | 80                                                               |
| Neutral            | 0         | 0.00    | 8 [                                                              |
| Dissatisfied       | 0         | 0.00    |                                                                  |
| Very Disssatisfied | 0         | 0.00    | 60                                                               |
| Not Applicable     | 1         |         | Very Satisfied Neutral Very Disssatisfied Satisfied Dissatisfied |
| Total Valid        | 15        | 100.00  |                                                                  |
| Total              | 15        | 100.00  |                                                                  |



### Registration & Admissions - Face-to-Face registration process

Mean: 4.43

| Response           | Frequency | Percent | Graph                                                            |
|--------------------|-----------|---------|------------------------------------------------------------------|
| Very Satisfied     | 6         | 42.86   |                                                                  |
| Satisfied          | 8         | 57.14   | 60                                                               |
| Neutral            | 0         | 0.00    | w [                                                              |
| Dissatisfied       | 0         | 0.00    | 50                                                               |
| Very Disssatisfied | 0         | 0.00    | 40