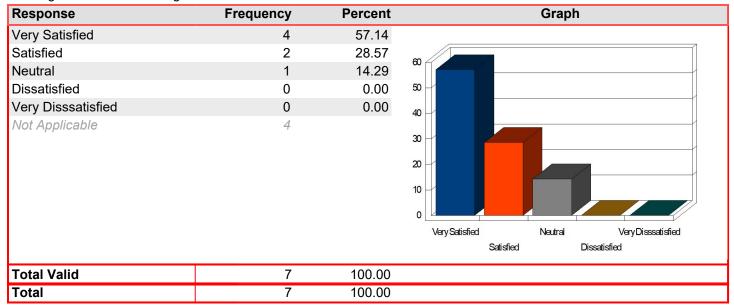

### Guidance/Counseling - Assistance of staff

Mean: 4.51

| Response           | Frequency | Percent | Graph                                                                  |
|--------------------|-----------|---------|------------------------------------------------------------------------|
| Very Satisfied     | 33        | 57.89   |                                                                        |
| Satisfied          | 20        | 35.09   | 60                                                                     |
| Neutral            | 4         | 7.02    |                                                                        |
| Dissatisfied       | 0         | 0.00    | 50                                                                     |
| Very Disssatisfied | 0         | 0.00    | 40                                                                     |
| Not Applicable     | 13        |         | 20 10 Very Satisfied Neutral Very Disssatisfied Satisfied Dissatisfied |
| Total Valid        | 57        | 100.00  |                                                                        |
| Total              | 57        | 100.00  |                                                                        |