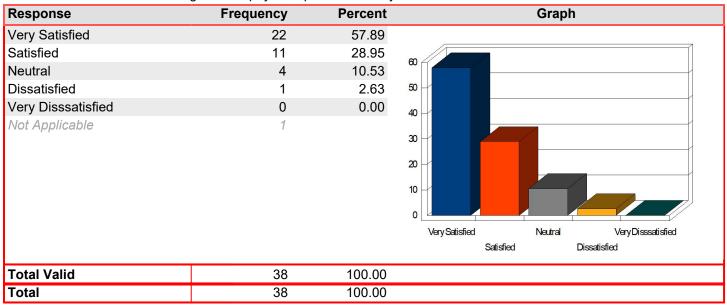

| J                  |           |         |                                              |
|--------------------|-----------|---------|----------------------------------------------|
| Response           | Frequency | Percent | Graph                                        |
| Very Satisfied     | 44        | 65.67   |                                              |
| Satisfied          | 17        | 25.37   | 80                                           |
| Neutral            | 4         | 5.97    |                                              |
| Dissatisfied       | 2         | 2.99    |                                              |
| Very Disssatisfied | 0         | 0.00    | 60                                           |
| Not Applicable     | 3         |         | 20 Very Satisfied Neutral Very Disssatisfied |
|                    |           |         | Satisfied Dissatisfied                       |
| Total Valid        | 67        | 100.00  |                                              |
| Total              | 67        | 100.00  |                                              |