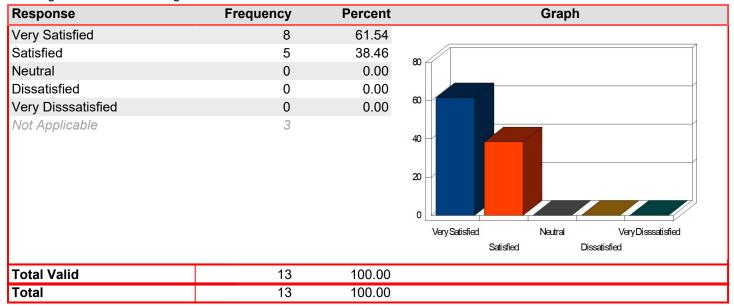

| Response           | Frequency | Percent | Graph                                                                |
|--------------------|-----------|---------|----------------------------------------------------------------------|
| Very Satisfied     | 36        | 66.67   |                                                                      |
| Satisfied          | 12        | 22.22   | 80                                                                   |
| Neutral            | 4         | 7.41    |                                                                      |
| Dissatisfied       | 1         | 1.85    |                                                                      |
| Very Disssatisfied | 1         | 1.85    | 80                                                                   |
| Not Applicable     | 16        |         | Very Satisfied  Neutral  Very Disssatisfied  Satisfied  Dissatisfied |
| Total Valid        | 54        | 100.00  |                                                                      |
| Total              | 54        | 100.00  |                                                                      |