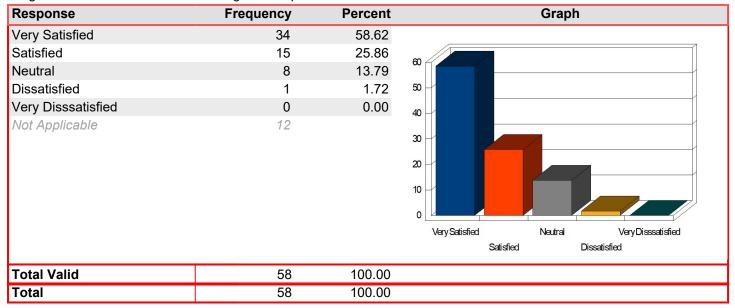

### Guidance/Counseling - Assistance of staff

Mean: 4.51

| Response           | Frequency | Percent | Graph                                                                  |
|--------------------|-----------|---------|------------------------------------------------------------------------|
| Very Satisfied     | 33        | 57.89   |                                                                        |
| Satisfied          | 20        | 35.09   | 60                                                                     |
| Neutral            | 4         | 7.02    |                                                                        |
| Dissatisfied       | 0         | 0.00    | 50                                                                     |
| Very Disssatisfied | 0         | 0.00    | 40                                                                     |
| Not Applicable     | 13        |         | 20 10 Very Satisfied Neutral Very Disssatisfied Satisfied Dissatisfied |
| Total Valid        | 57        | 100.00  |                                                                        |
| Total              | 57        | 100.00  |                                                                        |