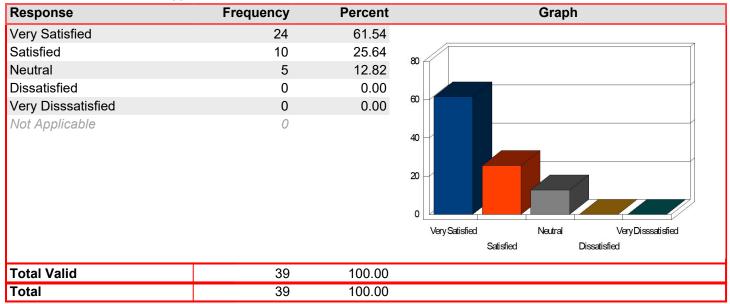

# Registration & Admissions - Website information

| Response           | Frequency | Percent | Graph                                                                                                                                                                                                                                                                                                                                                                                                                                                                                                                                                                                                                                                                                                                                                                                                                                                                                                                                                                                                                                                                                                                                                                                                                                                                                                                                                                                                                                                                                                                                                                                                                                                                                                                                                                                                                                                                                                                                                                                                                                                                                                                          |
|--------------------|-----------|---------|--------------------------------------------------------------------------------------------------------------------------------------------------------------------------------------------------------------------------------------------------------------------------------------------------------------------------------------------------------------------------------------------------------------------------------------------------------------------------------------------------------------------------------------------------------------------------------------------------------------------------------------------------------------------------------------------------------------------------------------------------------------------------------------------------------------------------------------------------------------------------------------------------------------------------------------------------------------------------------------------------------------------------------------------------------------------------------------------------------------------------------------------------------------------------------------------------------------------------------------------------------------------------------------------------------------------------------------------------------------------------------------------------------------------------------------------------------------------------------------------------------------------------------------------------------------------------------------------------------------------------------------------------------------------------------------------------------------------------------------------------------------------------------------------------------------------------------------------------------------------------------------------------------------------------------------------------------------------------------------------------------------------------------------------------------------------------------------------------------------------------------|
| Very Satisfied     | 34        | 50.75   |                                                                                                                                                                                                                                                                                                                                                                                                                                                                                                                                                                                                                                                                                                                                                                                                                                                                                                                                                                                                                                                                                                                                                                                                                                                                                                                                                                                                                                                                                                                                                                                                                                                                                                                                                                                                                                                                                                                                                                                                                                                                                                                                |
| Satisfied          | 20        | 29.85   | 80                                                                                                                                                                                                                                                                                                                                                                                                                                                                                                                                                                                                                                                                                                                                                                                                                                                                                                                                                                                                                                                                                                                                                                                                                                                                                                                                                                                                                                                                                                                                                                                                                                                                                                                                                                                                                                                                                                                                                                                                                                                                                                                             |
| Neutral            | 9         | 13.43   | 8                                                                                                                                                                                                                                                                                                                                                                                                                                                                                                                                                                                                                                                                                                                                                                                                                                                                                                                                                                                                                                                                                                                                                                                                                                                                                                                                                                                                                                                                                                                                                                                                                                                                                                                                                                                                                                                                                                                                                                                                                                                                                                                              |
| Dissatisfied       | 4         | 5.97    | 50                                                                                                                                                                                                                                                                                                                                                                                                                                                                                                                                                                                                                                                                                                                                                                                                                                                                                                                                                                                                                                                                                                                                                                                                                                                                                                                                                                                                                                                                                                                                                                                                                                                                                                                                                                                                                                                                                                                                                                                                                                                                                                                             |
| Very Disssatisfied | 0         | 0.00    | 40                                                                                                                                                                                                                                                                                                                                                                                                                                                                                                                                                                                                                                                                                                                                                                                                                                                                                                                                                                                                                                                                                                                                                                                                                                                                                                                                                                                                                                                                                                                                                                                                                                                                                                                                                                                                                                                                                                                                                                                                                                                                                                                             |
| Not Applicable     | 3         |         | 30 20 10 New Chief of American Market |
|                    |           |         | Very Satisfied Neutral Very Disssatisfied<br>Satisfied Dissatisfied                                                                                                                                                                                                                                                                                                                                                                                                                                                                                                                                                                                                                                                                                                                                                                                                                                                                                                                                                                                                                                                                                                                                                                                                                                                                                                                                                                                                                                                                                                                                                                                                                                                                                                                                                                                                                                                                                                                                                                                                                                                            |
| Total Valid        | 07        | 100.00  |                                                                                                                                                                                                                                                                                                                                                                                                                                                                                                                                                                                                                                                                                                                                                                                                                                                                                                                                                                                                                                                                                                                                                                                                                                                                                                                                                                                                                                                                                                                                                                                                                                                                                                                                                                                                                                                                                                                                                                                                                                                                                                                                |
| Total Valid        | 67        | 100.00  |                                                                                                                                                                                                                                                                                                                                                                                                                                                                                                                                                                                                                                                                                                                                                                                                                                                                                                                                                                                                                                                                                                                                                                                                                                                                                                                                                                                                                                                                                                                                                                                                                                                                                                                                                                                                                                                                                                                                                                                                                                                                                                                                |
| Total              | 67        | 100.00  |                                                                                                                                                                                                                                                                                                                                                                                                                                                                                                                                                                                                                                                                                                                                                                                                                                                                                                                                                                                                                                                                                                                                                                                                                                                                                                                                                                                                                                                                                                                                                                                                                                                                                                                                                                                                                                                                                                                                                                                                                                                                                                                                |