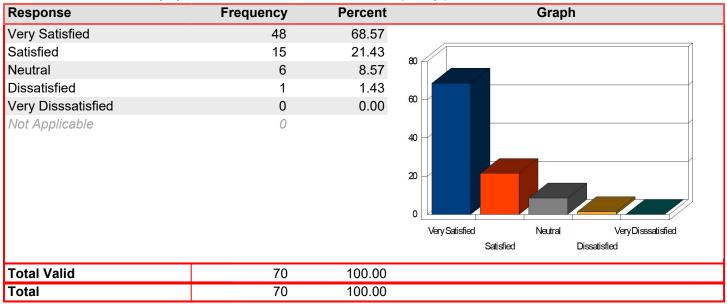

# Instruction - Overall, teachers care about me

Mean: 4.46

| Response           | Frequency | Percent | Graph                                           |
|--------------------|-----------|---------|-------------------------------------------------|
| Very Satisfied     | 44        | 62.86   |                                                 |
| Satisfied          | 16        | 22.86   | 80                                              |
| Neutral            | 8         | 11.43   | 8                                               |
| Dissatisfied       | 2         | 2.86    |                                                 |
| Very Disssatisfied | 0         | 0.00    | 60                                              |
| Not Applicable     | 0         |         | 40 20 Very Satisfied Neutral Very Disssatisfied |
|                    |           |         | Vary Satisfied Neutral Vary Disseatisfied       |
|                    |           |         |                                                 |
| Total Valid        | 70        | 100.00  |                                                 |
| Total              | 70        | 100.00  |                                                 |