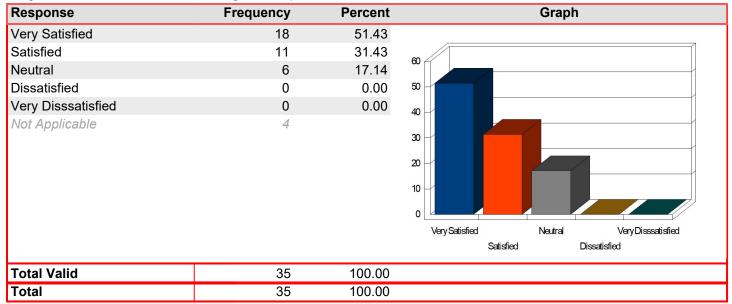

| Response           | Frequency | Percent | Graph                                                            |
|--------------------|-----------|---------|------------------------------------------------------------------|
| Very Satisfied     | 41        | 65.08   |                                                                  |
| Satisfied          | 17        | 26.98   | 80                                                               |
| Neutral            | 4         | 6.35    |                                                                  |
| Dissatisfied       | 1         | 1.59    |                                                                  |
| Very Disssatisfied | 0         | 0.00    | 60                                                               |
| Not Applicable     | 7         |         | Very Satisfied Neutral Very Disssatisfied Satisfied Dissatisfied |
| Total Valid        | 63        | 100.00  |                                                                  |
| Total              | 63        | 100.00  |                                                                  |