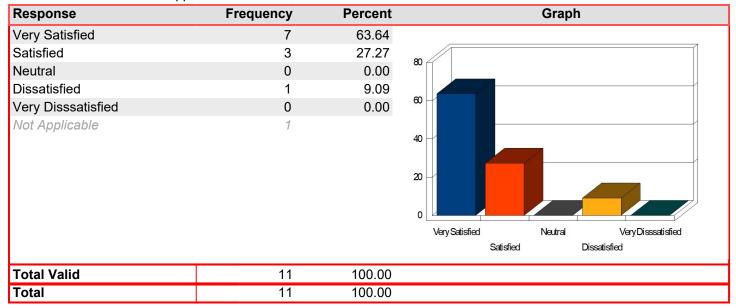

# Testing Services - Friendliness of staff

Mean: 4.44

| Response           | Frequency | Percent | Graph                                           |
|--------------------|-----------|---------|-------------------------------------------------|
| Very Satisfied     | 36        | 65.45   |                                                 |
| Satisfied          | 12        | 21.82   | 80                                              |
| Neutral            | 4         | 7.27    | * T                                             |
| Dissatisfied       | 1         | 1.82    |                                                 |
| Very Disssatisfied | 2         | 3.64    | 60                                              |
| Not Applicable     | 15        |         | 40 20 Very Satisfied Neutral Very Disssatisfied |
|                    |           |         | Satisfied Dissatisfied                          |
| Total Valid        | 55        | 100.00  |                                                 |
|                    | <u> </u>  |         |                                                 |
| Total              | 55        | 100.00  |                                                 |