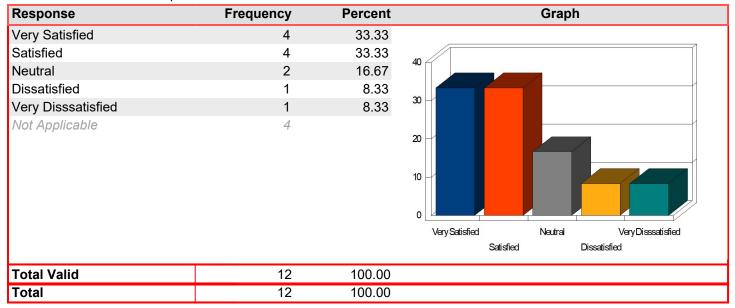

| J                  |           |         |                                              |
|--------------------|-----------|---------|----------------------------------------------|
| Response           | Frequency | Percent | Graph                                        |
| Very Satisfied     | 44        | 65.67   |                                              |
| Satisfied          | 17        | 25.37   | 80                                           |
| Neutral            | 4         | 5.97    |                                              |
| Dissatisfied       | 2         | 2.99    |                                              |
| Very Disssatisfied | 0         | 0.00    | 60                                           |
| Not Applicable     | 3         |         | 20 Very Satisfied Neutral Very Disssatisfied |
|                    |           |         | Satisfied Dissatisfied                       |
| Total Valid        | 67        | 100.00  |                                              |
| Total              | 67        | 100.00  |                                              |