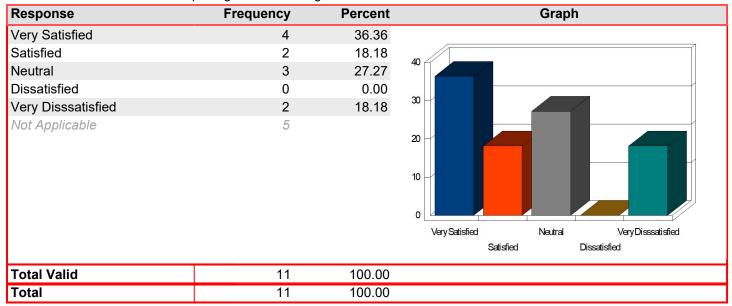

# Registration & Admissions - Website information

| Response           | Frequency | Percent | Graph                                                                                                                                                                                                                                                                                                                                                                                                                                                                                                                                                                                                                                                                                                                                                                                                                                                                                                                                                                                                                                                                                                                                                                                                                                                                                                                                                                                                                                                                                                                                                                                                                                                                                                                                                                                                                                                                                                                                                                                                                                                                                                                          |
|--------------------|-----------|---------|--------------------------------------------------------------------------------------------------------------------------------------------------------------------------------------------------------------------------------------------------------------------------------------------------------------------------------------------------------------------------------------------------------------------------------------------------------------------------------------------------------------------------------------------------------------------------------------------------------------------------------------------------------------------------------------------------------------------------------------------------------------------------------------------------------------------------------------------------------------------------------------------------------------------------------------------------------------------------------------------------------------------------------------------------------------------------------------------------------------------------------------------------------------------------------------------------------------------------------------------------------------------------------------------------------------------------------------------------------------------------------------------------------------------------------------------------------------------------------------------------------------------------------------------------------------------------------------------------------------------------------------------------------------------------------------------------------------------------------------------------------------------------------------------------------------------------------------------------------------------------------------------------------------------------------------------------------------------------------------------------------------------------------------------------------------------------------------------------------------------------------|
| Very Satisfied     | 34        | 50.75   |                                                                                                                                                                                                                                                                                                                                                                                                                                                                                                                                                                                                                                                                                                                                                                                                                                                                                                                                                                                                                                                                                                                                                                                                                                                                                                                                                                                                                                                                                                                                                                                                                                                                                                                                                                                                                                                                                                                                                                                                                                                                                                                                |
| Satisfied          | 20        | 29.85   | 80                                                                                                                                                                                                                                                                                                                                                                                                                                                                                                                                                                                                                                                                                                                                                                                                                                                                                                                                                                                                                                                                                                                                                                                                                                                                                                                                                                                                                                                                                                                                                                                                                                                                                                                                                                                                                                                                                                                                                                                                                                                                                                                             |
| Neutral            | 9         | 13.43   | 8                                                                                                                                                                                                                                                                                                                                                                                                                                                                                                                                                                                                                                                                                                                                                                                                                                                                                                                                                                                                                                                                                                                                                                                                                                                                                                                                                                                                                                                                                                                                                                                                                                                                                                                                                                                                                                                                                                                                                                                                                                                                                                                              |
| Dissatisfied       | 4         | 5.97    | 50                                                                                                                                                                                                                                                                                                                                                                                                                                                                                                                                                                                                                                                                                                                                                                                                                                                                                                                                                                                                                                                                                                                                                                                                                                                                                                                                                                                                                                                                                                                                                                                                                                                                                                                                                                                                                                                                                                                                                                                                                                                                                                                             |
| Very Disssatisfied | 0         | 0.00    | 40                                                                                                                                                                                                                                                                                                                                                                                                                                                                                                                                                                                                                                                                                                                                                                                                                                                                                                                                                                                                                                                                                                                                                                                                                                                                                                                                                                                                                                                                                                                                                                                                                                                                                                                                                                                                                                                                                                                                                                                                                                                                                                                             |
| Not Applicable     | 3         |         | 30 20 10 New Chief of American Market |
|                    |           |         | Very Satisfied Neutral Very Disssatisfied<br>Satisfied Dissatisfied                                                                                                                                                                                                                                                                                                                                                                                                                                                                                                                                                                                                                                                                                                                                                                                                                                                                                                                                                                                                                                                                                                                                                                                                                                                                                                                                                                                                                                                                                                                                                                                                                                                                                                                                                                                                                                                                                                                                                                                                                                                            |
| Total Valid        | 07        | 100.00  |                                                                                                                                                                                                                                                                                                                                                                                                                                                                                                                                                                                                                                                                                                                                                                                                                                                                                                                                                                                                                                                                                                                                                                                                                                                                                                                                                                                                                                                                                                                                                                                                                                                                                                                                                                                                                                                                                                                                                                                                                                                                                                                                |
| Total Valid        | 67        | 100.00  |                                                                                                                                                                                                                                                                                                                                                                                                                                                                                                                                                                                                                                                                                                                                                                                                                                                                                                                                                                                                                                                                                                                                                                                                                                                                                                                                                                                                                                                                                                                                                                                                                                                                                                                                                                                                                                                                                                                                                                                                                                                                                                                                |
| Total              | 67        | 100.00  |                                                                                                                                                                                                                                                                                                                                                                                                                                                                                                                                                                                                                                                                                                                                                                                                                                                                                                                                                                                                                                                                                                                                                                                                                                                                                                                                                                                                                                                                                                                                                                                                                                                                                                                                                                                                                                                                                                                                                                                                                                                                                                                                |