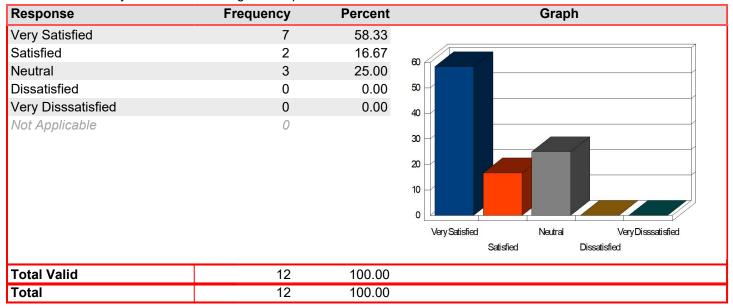

| Response           | Frequency | Percent | Graph                                                                |
|--------------------|-----------|---------|----------------------------------------------------------------------|
| Very Satisfied     | 36        | 66.67   |                                                                      |
| Satisfied          | 12        | 22.22   | 80                                                                   |
| Neutral            | 4         | 7.41    |                                                                      |
| Dissatisfied       | 1         | 1.85    |                                                                      |
| Very Disssatisfied | 1         | 1.85    | 80                                                                   |
| Not Applicable     | 16        |         | Very Satisfied  Neutral  Very Disssatisfied  Satisfied  Dissatisfied |
| Total Valid        | 54        | 100.00  |                                                                      |
| Total              | 54        | 100.00  |                                                                      |