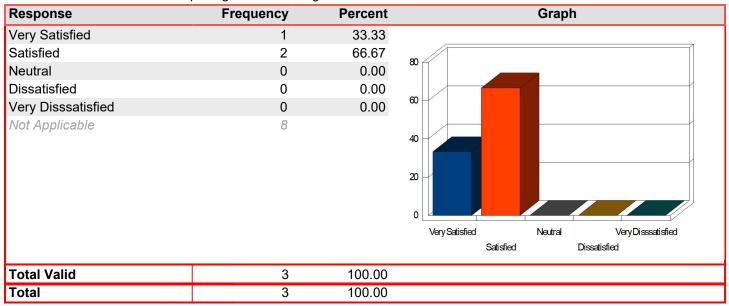

Tutoring/CAPS - Documented student disability services

Mean: 4.67

| Response           | Frequency | Percent | Graph                                                            |
|--------------------|-----------|---------|------------------------------------------------------------------|
| Very Satisfied     | 35        | 76.09   |                                                                  |
| Satisfied          | 7         | 15.22   | 80                                                               |
| Neutral            | 4         | 8.70    | <b>%</b>                                                         |
| Dissatisfied       | 0         | 0.00    |                                                                  |
| Very Disssatisfied | 0         | 0.00    | 60                                                               |
| Not Applicable     | 24        |         | Very Satisfied Neutral Very Disssatisfied Satisfied Dissatisfied |
| Total Valid        | 46        | 100.00  |                                                                  |
| Total              | 46        | 100.00  |                                                                  |