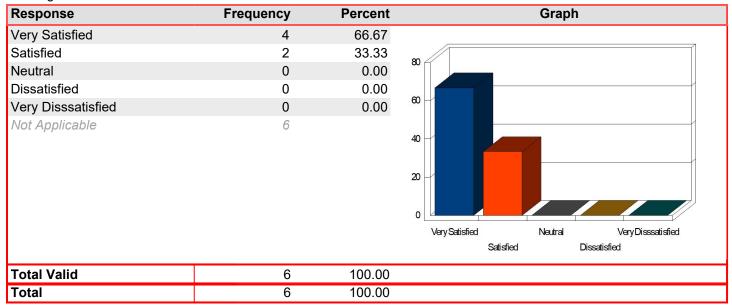

Tutoring/CAPS - Documented student disability services

Mean: 4.67

| Response           | Frequency | Percent | Graph                                                            |
|--------------------|-----------|---------|------------------------------------------------------------------|
| Very Satisfied     | 35        | 76.09   |                                                                  |
| Satisfied          | 7         | 15.22   | 80                                                               |
| Neutral            | 4         | 8.70    | <b>%</b>                                                         |
| Dissatisfied       | 0         | 0.00    |                                                                  |
| Very Disssatisfied | 0         | 0.00    | 60                                                               |
| Not Applicable     | 24        |         | Very Satisfied Neutral Very Disssatisfied Satisfied Dissatisfied |
| Total Valid        | 46        | 100.00  |                                                                  |
| Total              | 46        | 100.00  |                                                                  |