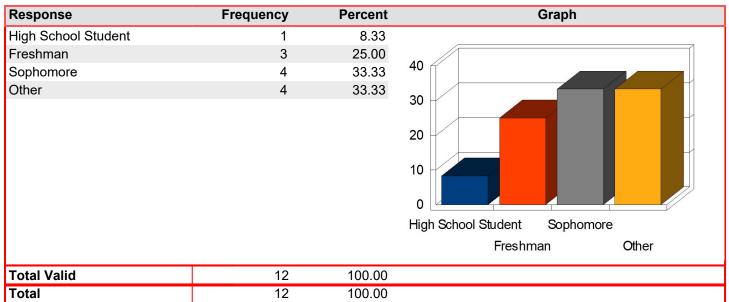

|

Race: Mean: 1.67

| Response                               | Frequency | Percent | Graph |
|----------------------------------------|-----------|---------|-------|
| White                                  | 8         | 66.67   |       |
| Black or African American              | 3         | 25.00   | 80    |
| Asian                                  | 0         | 0.00    |       |
| American Indian or Alaskan<br>Native   | 0         | 0.00    | 60    |
| Native Hawaiian or Pacific<br>Islander | 0         | 0.00    |       |
| International                          | 1         | 8.33    | 20    |
| Total Valid                            | 12        | 100.00  |       |
| Total                                  | 12        | 100.00  |       |

Student Classification: Mean: 2.92



### Would you recommend TVCC to a Friend?

Mean: 1.08

| Response    | Frequency | Percent | Graph  |
|-------------|-----------|---------|--------|
| Yes         | 11        | 91.67   |        |
| No          | 1         | 8.33    |        |
|             |           |         | 100    |
|             |           |         | 80     |
|             |           |         |        |
|             |           |         | 60     |
|             |           |         | 40     |
|             |           |         | 20     |
|             |           |         | 0      |
|             |           |         | Yes No |
|             |           |         | .55    |
| Total Valid | 12        | 100.00  |        |
| Total       | 12        | 100.00  |        |

# **Trinity Valley Community College*