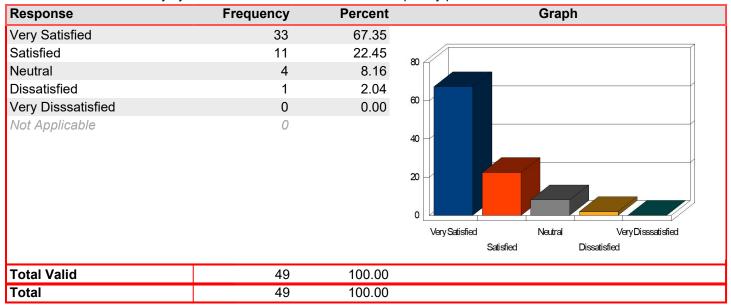

### Guidance/Counseling - My problems are resolved effectively

| Response           | Frequency | Percent | Graph                                                                  |
|--------------------|-----------|---------|------------------------------------------------------------------------|
| Very Satisfied     | 31        | 54.39   |                                                                        |
| Satisfied          | 19        | 33.33   | 80                                                                     |
| Neutral            | 7         | 12.28   | <b>%</b>                                                               |
| Dissatisfied       | 0         | 0.00    | 50                                                                     |
| Very Disssatisfied | 0         | 0.00    | 40                                                                     |
| Not Applicable     | 13        |         | 20 10 Very Satisfied Neutral Very Disssatisfied Satisfied Dissatisfied |
| Total Valid        | 57        | 100.00  |                                                                        |
| Total              | 57        | 100.00  |                                                                        |