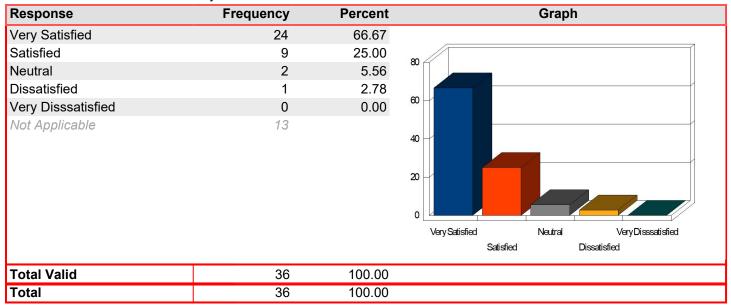

| Response           | Frequency | Percent | Graph                                                                  |
|--------------------|-----------|---------|------------------------------------------------------------------------|
| Very Satisfied     | 30        | 53.57   |                                                                        |
| Satisfied          | 18        | 32.14   | 80                                                                     |
| Neutral            | 8         | 14.29   | <b>*</b>                                                               |
| Dissatisfied       | 0         | 0.00    | 50                                                                     |
| Very Disssatisfied | 0         | 0.00    | 40                                                                     |
| Not Applicable     | 14        |         | 20 10 Very Satisfied Neutral Very Disssatisfied Satisfied Dissatisfied |
| Total Valid        | 56        | 100.00  |                                                                        |
| Total              | 56        | 100.00  |                                                                        |