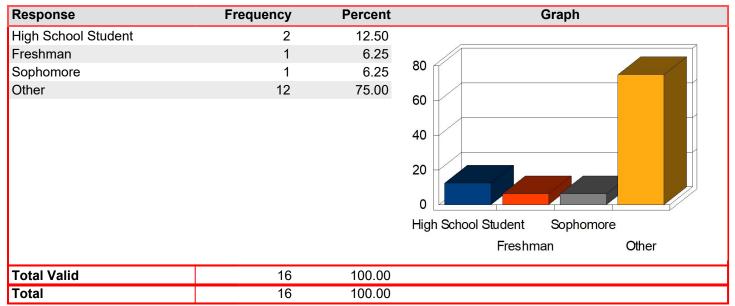

# I take the majority of my classes:

Mean: 1.00

| Response                                       | Frequency | Percent | Graph |
|------------------------------------------------|-----------|---------|-------|
| Athens                                         | 70        | 100.00  |       |
| Palestin                                       | 0         | 0.00    | 100   |
| Terrell                                        | 0         | 0.00    |       |
| Kaufman HSC                                    | 0         | 0.00    | 80    |
| Through Dual Credit                            | 0         | 0.00    |       |
| Internet video or other<br>distance ed. medium | 0         | 0.00    | 20    |
| Total Valid                                    | 70        | 100.00  |       |
| Total                                          | 70        | 100.00  |       |