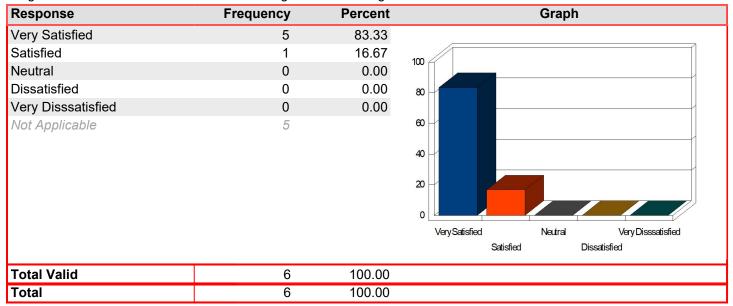

| Response           | Frequency | Percent | Graph                                                               |
|--------------------|-----------|---------|---------------------------------------------------------------------|
| Very Satisfied     | 35        | 67.31   |                                                                     |
| Satisfied          | 12        | 23.08   | 80                                                                  |
| Neutral            | 5         | 9.62    |                                                                     |
| Dissatisfied       | 0         | 0.00    |                                                                     |
| Very Disssatisfied | 0         | 0.00    | 60                                                                  |
| Not Applicable     | 18        |         | 20 Very Satisfied Neutral Very Disssatisfied Satisfied Dissatisfied |
| Total Valid        | 52        | 100.00  |                                                                     |
| Total              | 52        | 100.00  |                                                                     |