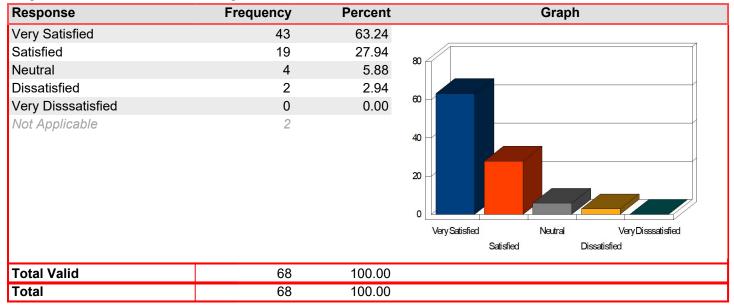

### Registration & Admissions - Information I received was understandable

| Response           | Frequency | Percent | Graph                                                               |
|--------------------|-----------|---------|---------------------------------------------------------------------|
| Very Satisfied     | 44        | 63.77   |                                                                     |
| Satisfied          | 21        | 30.43   | 80                                                                  |
| Neutral            | 4         | 5.80    |                                                                     |
| Dissatisfied       | 0         | 0.00    |                                                                     |
| Very Disssatisfied | 0         | 0.00    | 80                                                                  |
| Not Applicable     | 1         |         | 20 Very Satisfied Neutral Very Disssatisfied Satisfied Dissatisfied |
| Total Valid        | 69        | 100.00  |                                                                     |
| Total              | 69        | 100.00  |                                                                     |