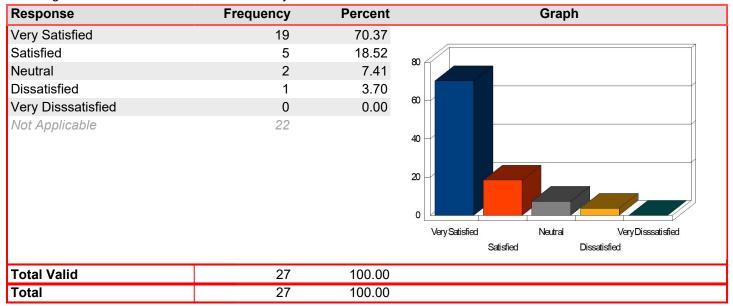

# Testing Services - Friendliness of staff

Mean: 4.44

| Response           | Frequency | Percent | Graph                                           |
|--------------------|-----------|---------|-------------------------------------------------|
| Very Satisfied     | 36        | 65.45   |                                                 |
| Satisfied          | 12        | 21.82   | 80                                              |
| Neutral            | 4         | 7.27    | * T                                             |
| Dissatisfied       | 1         | 1.82    |                                                 |
| Very Disssatisfied | 2         | 3.64    | 60                                              |
| Not Applicable     | 15        |         | 40 20 Very Satisfied Neutral Very Disssatisfied |
|                    |           |         | Satisfied Dissatisfied                          |
| Total Valid        | 55        | 100.00  |                                                 |
|                    | <u> </u>  |         |                                                 |
| Total              | 55        | 100.00  |                                                 |