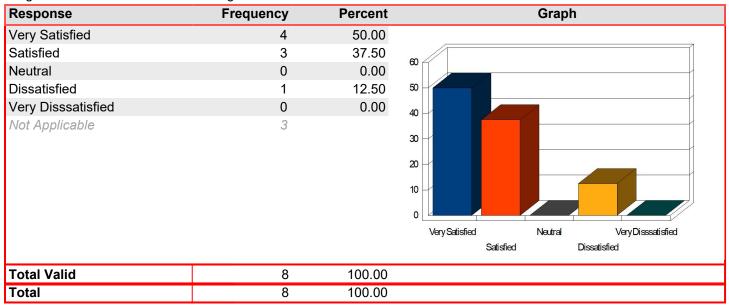

# Testing Services - Friendliness of staff

Mean: 4.44

| Response           | Frequency | Percent | Graph                                           |
|--------------------|-----------|---------|-------------------------------------------------|
| Very Satisfied     | 36        | 65.45   |                                                 |
| Satisfied          | 12        | 21.82   | 80                                              |
| Neutral            | 4         | 7.27    | * T                                             |
| Dissatisfied       | 1         | 1.82    |                                                 |
| Very Disssatisfied | 2         | 3.64    | 60                                              |
| Not Applicable     | 15        |         | 40 20 Very Satisfied Neutral Very Disssatisfied |
|                    |           |         | Satisfied Dissatisfied                          |
| Total Valid        | 55        | 100.00  |                                                 |
|                    | <u> </u>  |         |                                                 |
| Total              | 55        | 100.00  |                                                 |