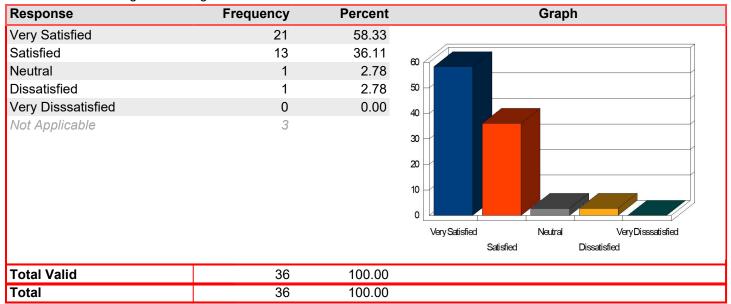

### Registration & Admissions - Information I received was understandable

| Response           | Frequency | Percent | Graph                                                               |
|--------------------|-----------|---------|---------------------------------------------------------------------|
| Very Satisfied     | 44        | 63.77   |                                                                     |
| Satisfied          | 21        | 30.43   | 80                                                                  |
| Neutral            | 4         | 5.80    |                                                                     |
| Dissatisfied       | 0         | 0.00    |                                                                     |
| Very Disssatisfied | 0         | 0.00    | 80                                                                  |
| Not Applicable     | 1         |         | 20 Very Satisfied Neutral Very Disssatisfied Satisfied Dissatisfied |
| Total Valid        | 69        | 100.00  |                                                                     |
| Total              | 69        | 100.00  |                                                                     |