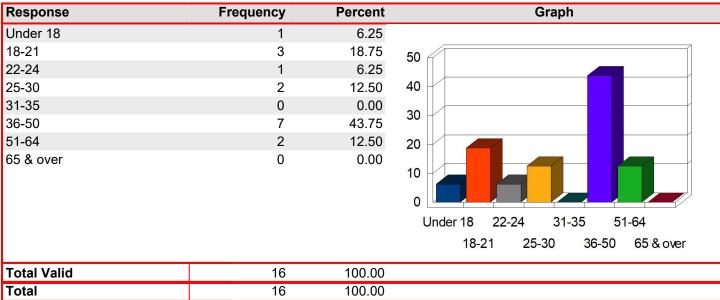

# Testing Services - Friendliness of staff

Mean: 4.44

| Response           | Frequency | Percent | Graph                                           |
|--------------------|-----------|---------|-------------------------------------------------|
| Very Satisfied     | 36        | 65.45   |                                                 |
| Satisfied          | 12        | 21.82   | 80                                              |
| Neutral            | 4         | 7.27    | * T                                             |
| Dissatisfied       | 1         | 1.82    |                                                 |
| Very Disssatisfied | 2         | 3.64    | 60                                              |
| Not Applicable     | 15        |         | 40 20 Very Satisfied Neutral Very Disssatisfied |
|                    |           |         | Satisfied Dissatisfied                          |
| Total Valid        | 55        | 100.00  |                                                 |
|                    | <u> </u>  |         |                                                 |
| Total              | 55        | 100.00  |                                                 |