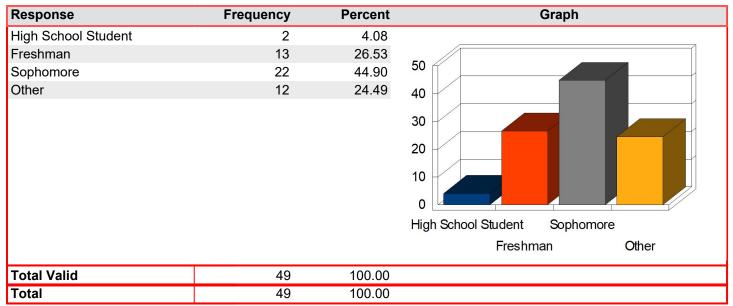

| Frequency | Percent | Graph |
|----------------------------------------|-----------|---------|-------|
| White                                  | 41        | 83.67   |       |
| Black or African American              | 6         | 12.24   | 100   |
| Asian                                  | 2         | 4.08    |       |
| American Indian or Alaskan<br>Native   | 2         | 4.08    | 80    |
| Native Hawaiian or Pacific<br>Islander | 0         | 0.00    | 60_   |
| International                          | 1         | 2.04    |       |
|                                        |           |         | 20    |
| Total Valid                            | 49        | 100.00  |       |
| Total                                  | 49        | 100.00  |       |

Student Classification: Mean: 2.90



### Would you recommend TVCC to a Friend?

Mean: 1.04

| Response    | Frequency | Percent | Graph                       |
|-------------|-----------|---------|-----------------------------|
| Yes         | 47        | 95.92   |                             |
| No          | 2         | 4.08    |                             |
|             |           |         | 100<br>80<br>60<br>40<br>20 |
|             |           |         | 0                           |
|             |           |         | Yes No                      |
| Total Valid | 49        | 100.00  |                             |
|             |           |         |                             |
| Total       | 49        | 100.00  |                             |

# **Trinity Valley Community College**

### **Student Satisfac