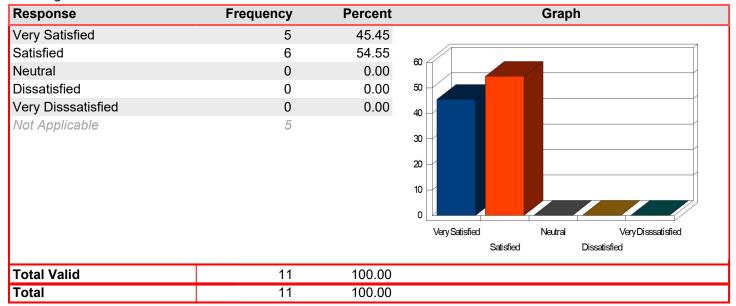

Tutoring/CAPS - Peer tutoring services

Mean: 4.57

| Response           | Frequency | Percent | Graph                                                               |
|--------------------|-----------|---------|---------------------------------------------------------------------|
| Very Satisfied     | 36        | 70.59   |                                                                     |
| Satisfied          | 9         | 17.65   | 80                                                                  |
| Neutral            | 5         | 9.80    |                                                                     |
| Dissatisfied       | 1         | 1.96    |                                                                     |
| Very Disssatisfied | 0         | 0.00    | 60                                                                  |
| Not Applicable     | 19        |         | 20 Very Satisfied Neutral Very Disssatisfied Satisfied Dissatisfied |
| Total Valid        | 51        | 100.00  |                                                                     |
| Total              | 51        | 100.00  |                                                                     |