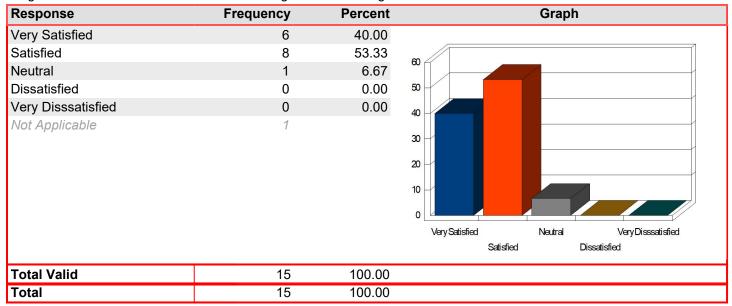

|
| Dissatisfied       | 0         | 0.00    | 50                                                               |
| Very Disssatisfied | 0         | 0.00    | 40                                                               |
| Not Applicable     | 2         |         | 20 10 0                                                          |
|                    |           |         | Very Satisfied Neutral Very Disssatisfied Satisfied Dissatisfied |
|                    |           |         | Caldida Dissaland                                                |
| Total Valid        | 14        | 100.00  |                                                                  |
| Total              | 14        | 100.00  |                                                                  |



### Registration & Admissions - Website information

| Response           | Frequency | Percent | Graph