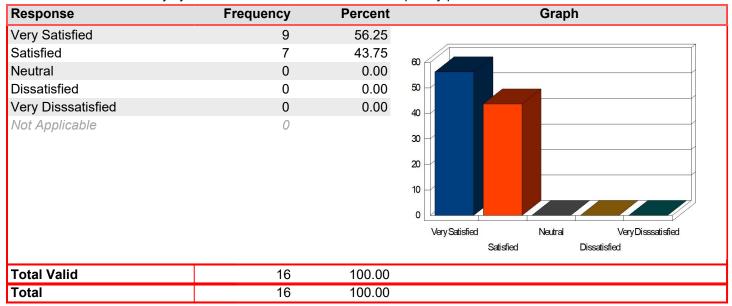

Tutoring/CAPS - Documented student disability services

Mean: 4.67

| Response           | Frequency | Percent | Graph                                                            |
|--------------------|-----------|---------|------------------------------------------------------------------|
| Very Satisfied     | 35        | 76.09   |                                                                  |
| Satisfied          | 7         | 15.22   | 80                                                               |
| Neutral            | 4         | 8.70    | <b>%</b>                                                         |
| Dissatisfied       | 0         | 0.00    |                                                                  |
| Very Disssatisfied | 0         | 0.00    | 60                                                               |
| Not Applicable     | 24        |         | Very Satisfied Neutral Very Disssatisfied Satisfied Dissatisfied |
| Total Valid        | 46        | 100.00  |                                                                  |
| Total              | 46        | 100.00  |                                                                  |