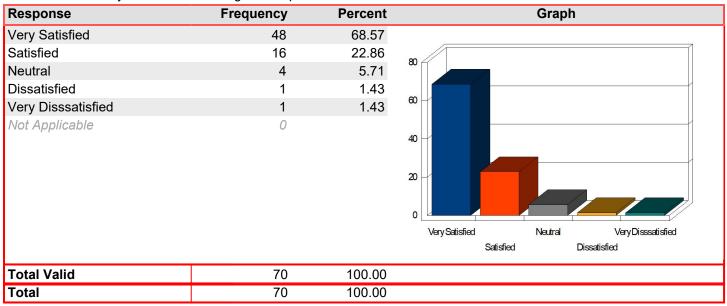

Overall - I feel like TVCC will help me with problems and cares about my issues

Mean: 4.44

| Response           | Frequency | Percent | Graph                                                                  |
|--------------------|-----------|---------|------------------------------------------------------------------------|
| Very Satisfied     | 41        | 58.57   |                                                                        |
| Satisfied          | 21        | 30.00   | 80                                                                     |
| Neutral            | 7         | 10.00   |                                                                        |
| Dissatisfied       | 0         | 0.00    | 50                                                                     |
| Very Disssatisfied | 1         | 1.43    | 40                                                                     |
| Not Applicable     | 0         |         | 20 10 Very Satisfied Neutral Very Disssatisfied Satisfied Dissatisfied |
| Total Valid        | 70        | 100.00  |                                                                        |
| Total              | 70        | 100.00  |                                                                        |