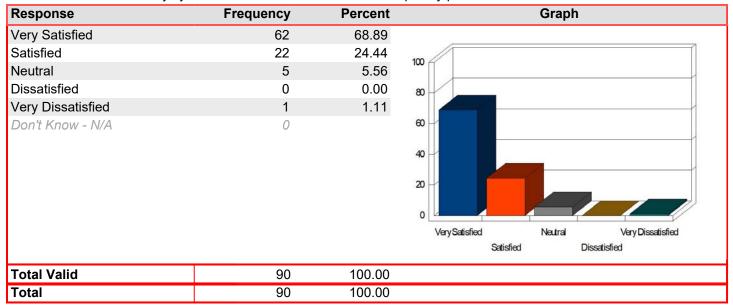

### Registration & Admissions - Face-to-Face registration process

Mean: 4.55

| Response          | Frequency | Percent | Graph                                                          |
|-------------------|-----------|---------|----------------------------------------------------------------|
| Very Satisfied    | 13        | 65.00   |                                                                |
| Satisfied         | 5         | 25.00   | am /                                                           |
| Neutral           | 2         | 10.00   | 100                                                            |
| Dissatisfied      | 0         | 0.00    | 80                                                             |
| Very Dissatisfied | 0         | 0.00    |                                                                |
| Don't Know - N/A  | 1         |         | 60 40 20 Very Satisfied Neutral Very Dissatisfied Dissatisfied |
| Total Valid       | 20        | 100.00  |                                                                |
| Total             | 20        | 100.00  |                                                                |