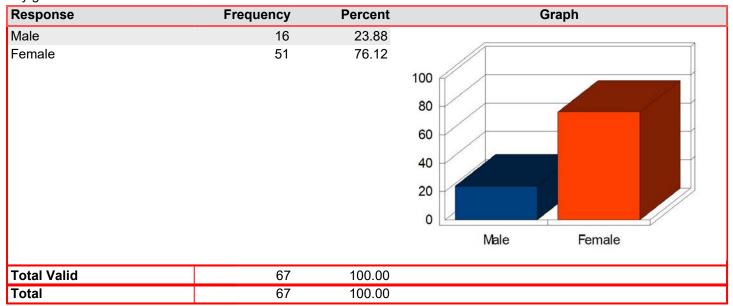

My gender is: Mean: 1.76

| Response    | Frequency | Percent | Graph                                      |
|-------------|-----------|---------|--------------------------------------------|
| Male        | 4         | 23.53   |                                            |
| Female      | 13        | 76.47   | 100<br>80<br>60<br>40<br>20<br>Male Female |
| Total Valid | 17        | 100.00  |                                            |
| Total       | 17        | 100.00  |                                            |