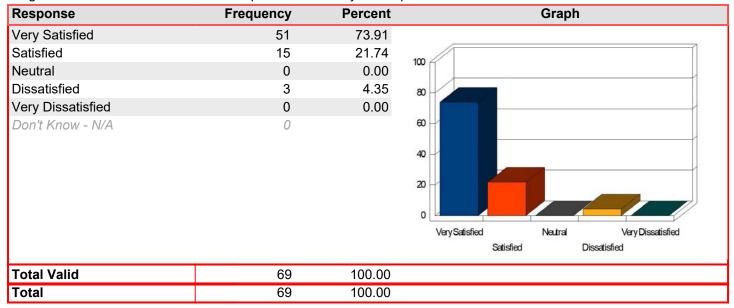

### Financial Aid - Friendliness of staff

Mean: 4.22

| Response          | Frequency | Percent | Graph                                                                    |
|-------------------|-----------|---------|--------------------------------------------------------------------------|
| Very Satisfied    | 9         | 50.00   |                                                                          |
| Satisfied         | 5         | 27.78   | 100                                                                      |
| Neutral           | 3         | 16.67   |                                                                          |
| Dissatisfied      | 1         | 5.56    | 80                                                                       |
| Very Dissatisfied | 0         | 0.00    |                                                                          |
| Don't Know - N/A  | 2         |         | 60 40 20 Very Satisfied Neutral Very Dissatisfied Satisfied Dissatisfied |
| Total Valid       | 18        | 100.00  |                                                                          |
| Total             | 18        | 100.00  |                                                                          |