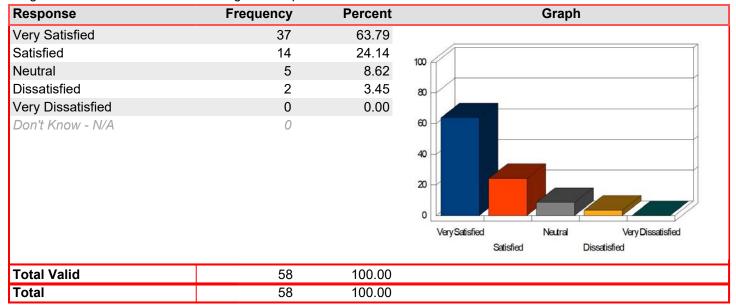

### Registration & Admissions - Face-to-Face registration process

Mean: 4.55

| Response          | Frequency | Percent | Graph                                                          |
|-------------------|-----------|---------|----------------------------------------------------------------|
| Very Satisfied    | 13        | 65.00   |                                                                |
| Satisfied         | 5         | 25.00   | am /                                                           |
| Neutral           | 2         | 10.00   | 100                                                            |
| Dissatisfied      | 0         | 0.00    | 80                                                             |
| Very Dissatisfied | 0         | 0.00    |                                                                |
| Don't Know - N/A  | 1         |         | 60 40 20 Very Satisfied Neutral Very Dissatisfied Dissatisfied |
| Total Valid       | 20        | 100.00  |                                                                |
| Total             | 20        | 100.00  |                                                                |