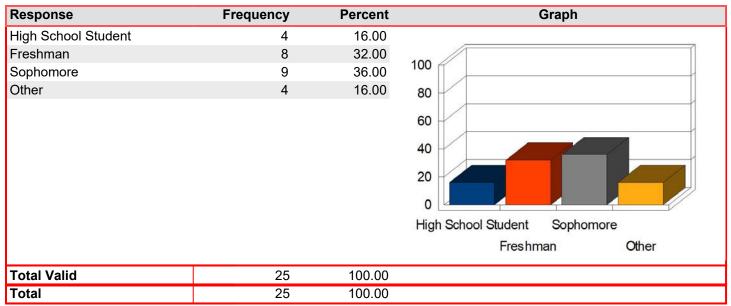

Student Classification: Mean: 2.88

| Response            | Frequency | Percent | Graph                         |
|---------------------|-----------|---------|-------------------------------|
| High School Student | 2         | 11.76   |                               |
| Freshman            | 2         | 11.76   | 400                           |
| Sophomore           | 9         | 52.94   | 100                           |
| Other               | 4         | 23.53   | 80                            |
|                     |           |         | 60 40 20 0                    |
|                     |           |         | High School Student Sophomore |
|                     |           |         | Freshman Other                |
| Total Valid         | 17        | 100.00  |                               |
| Total               | 17        | 100.00  |                               |