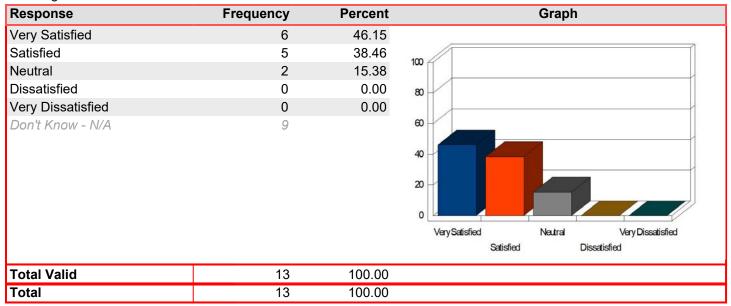

### Financial Aid - Assistance of staff

Mean: 4.17

| Response          | Frequency | Percent | Graph                                                                    |
|-------------------|-----------|---------|--------------------------------------------------------------------------|
| Very Satisfied    | 11        | 61.11   |                                                                          |
| Satisfied         | 3         | 16.67   | 100                                                                      |
| Neutral           | 1         | 5.56    |                                                                          |
| Dissatisfied      | 2         | 11.11   | 80                                                                       |
| Very Dissatisfied | 1         | 5.56    |                                                                          |
| Don't Know - N/A  | 2         |         | 60 40 20 Very Satisfied Neutral Very Dissatisfied Satisfied Dissatisfied |
| Total Valid       | 18        | 100.00  |                                                                          |
| Total             | 18        | 100.00  |                                                                          |