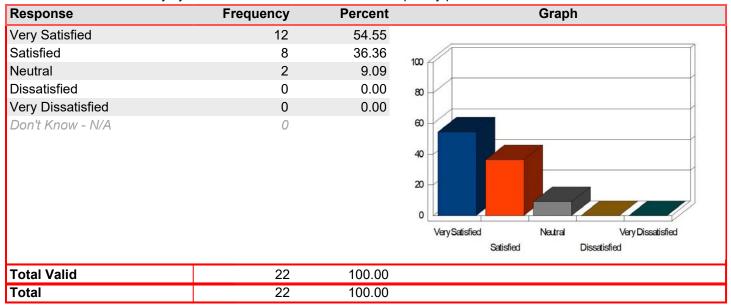

### Registration & Admissions - Assistance of staff

Mean: 4.50

| Response          | Frequency | Percent | Graph                                                                    |
|-------------------|-----------|---------|--------------------------------------------------------------------------|
| Very Satisfied    | 10        | 55.56   |                                                                          |
| Satisfied         | 7         | 38.89   | 100                                                                      |
| Neutral           | 1         | 5.56    |                                                                          |
| Dissatisfied      | 0         | 0.00    | 80                                                                       |
| Very Dissatisfied | 0         | 0.00    |                                                                          |
| Don't Know - N/A  | 1         |         | 60 40 20 Very Satisfied Neutral Very Dissatisfied Satisfied Dissatisfied |
| Total Valid       | 18        | 100.00  |                                                                          |
| Total             | 18        | 100.00  |                                                                          |