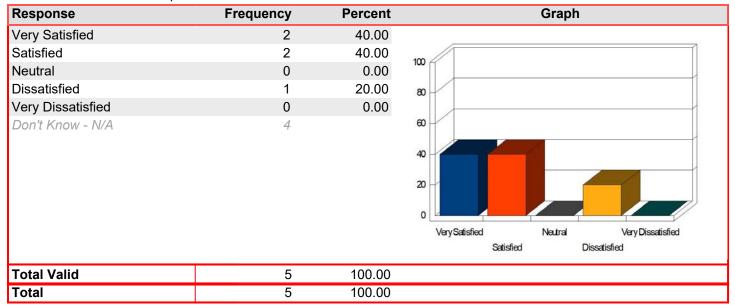

Tutoring/CAPS - Assistance of staff

Mean: 4.75

| Response          | Frequency | Percent | Graph                                                                    |
|-------------------|-----------|---------|--------------------------------------------------------------------------|
| Very Satisfied    | 6         | 75.00   |                                                                          |
| Satisfied         | 2         | 25.00   | 100                                                                      |
| Neutral           | 0         | 0.00    |                                                                          |
| Dissatisfied      | 0         | 0.00    | 80                                                                       |
| Very Dissatisfied | 0         | 0.00    |                                                                          |
| Don't Know - N/A  | 1         |         | 60 40 20 Very Satisfied Neutral Very Dissatisfied Satisfied Dissatisfied |
| Total Valid       | 8         | 100.00  |                                                                          |
| Total             | 8         | 100.00  |                                                                          |

| Response          | Frequency | Percent | Graph                                                                 |
|-------------------|-----------|---------|-----------------------------------------------------------------------|
| Very Satisfied    | 6         | 75.00   |                                                                       |
| Satisfied         | 2         | 25.00   | 100                                                                   |
| Neutral           | 0         | 0.00    |                                                                       |
| Dissatisfied      | 0         | 0.00    | 80                                                                    |
| Very Dissatisfied | 0         | 0.00    |                                                                       |
| Don't Know - N/A  | 1         |         | 40 20 Very Satisfied Neutral Very Dissatisfied Satisfied Dissatisfied |
| Total Valid       | 8         | 100.00  |                                                                       |
| Total             | 8         | 100.00  |                                                                       |