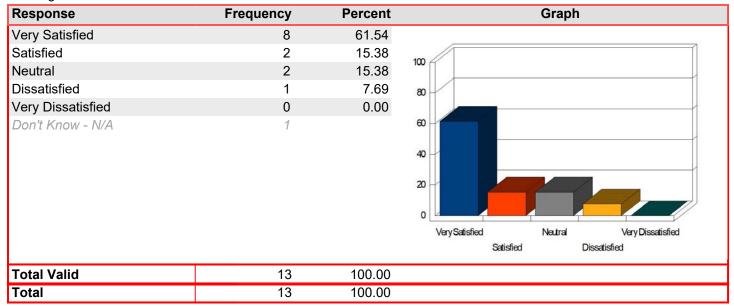

Financial Aid - Financial aid process

| Response          | Frequency | Percent | Graph                                                                    |
|-------------------|-----------|---------|--------------------------------------------------------------------------|
| Very Satisfied    | 8         | 61.54   |                                                                          |
| Satisfied         | 3         | 23.08   | -m                                                                       |
| Neutral           | 1         | 7.69    | 100                                                                      |
| Dissatisfied      | 1         | 7.69    | 80                                                                       |
| Very Dissatisfied | 0         | 0.00    |                                                                          |
| Don't Know - N/A  | 0         |         | 60 40 20 Very Satisfied Neutral Very Dissatisfied Satisfied Dissatisfied |
| Total Valid       | 13        | 100.00  |                                                                          |
| Total             | 13        | 100.00  |                                                                          |