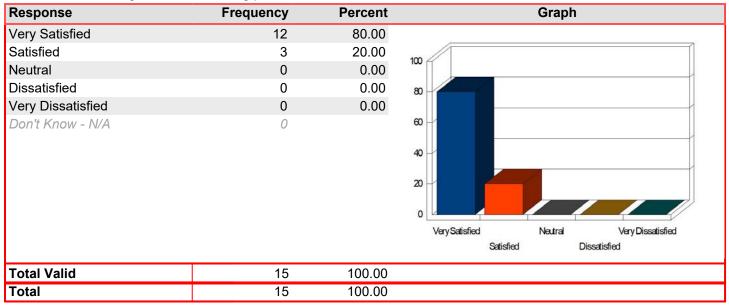

Financial Aid - Assistance completing and submitting the FAFSA online

Mean: 4.80

| Response          | Frequency | Percent | Graph                                                                    |
|-------------------|-----------|---------|--------------------------------------------------------------------------|
| Very Satisfied    | 8         | 80.00   |                                                                          |
| Satisfied         | 2         | 20.00   | 100                                                                      |
| Neutral           | 0         | 0.00    |                                                                          |
| Dissatisfied      | 0         | 0.00    | 80                                                                       |
| Very Dissatisfied | 0         | 0.00    |                                                                          |
| Don't Know - N/A  | 1         |         | 60 40 20 Very Satisfied Neutral Very Dissatisfied Satisfied Dissatisfied |
| Total Valid       | 10        | 100.00  |                                                                          |
| Total             | 10        | 100.00  |                                                                          |