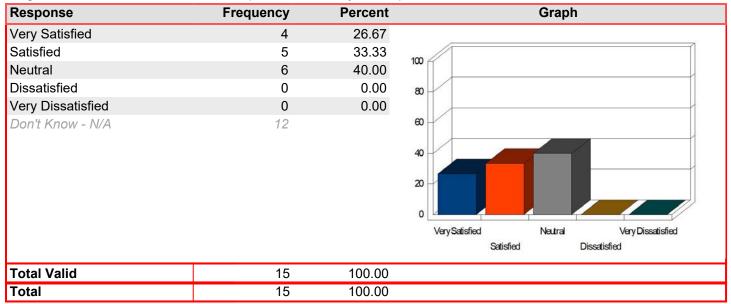

### Mean: 4.60

| Response          | Frequency | Percent | Graph                                                             |
|-------------------|-----------|---------|-------------------------------------------------------------------|
| Very Satisfied    | 10        | 66.67   |                                                                   |
| Satisfied         | 4         | 26.67   | 100                                                               |
| Neutral           | 1         | 6.67    | , w                                                               |
| Dissatisfied      | 0         | 0.00    | 80                                                                |
| Very Dissatisfied | 0         | 0.00    |                                                                   |
| Don't Know - N/A  | 0         |         | Very Satisfied  Neutral Very Dissatisfied  Satisfied Dissatisfied |
| Total Valid       | 15        | 100.00  |                                                                   |
| Total             | 15        | 100.00  |                                                                   |