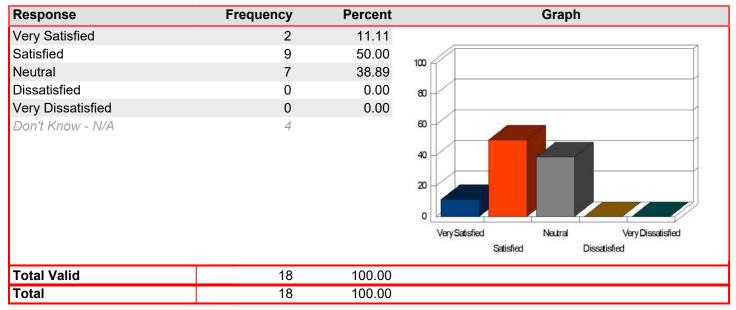

#### Registration & Admissions - Friendliness of staff

| Response          | Frequency | Percent | Graph                                                                    |
|-------------------|-----------|---------|--------------------------------------------------------------------------|
| Very Satisfied    | 12        | 60.00   |                                                                          |
| Satisfied         | 6         | 30.00   | 400                                                                      |
| Neutral           | 2         | 10.00   | 100                                                                      |
| Dissatisfied      | 0         | 0.00    | 80                                                                       |
| Very Dissatisfied | 0         | 0.00    |                                                                          |
| Don't Know - N/A  | 1         |         | 60 40 20 Very Satisfied Neutral Very Dissatisfied Satisfied Dissatisfied |
| Total Valid       | 20        | 100.00  |                                                                          |
| Total             | 20        | 100.00  |                                                                          |