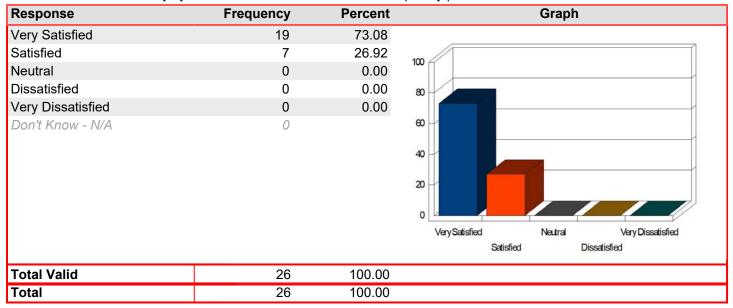

#### Registration & Admissions - Friendliness of staff

| Response          | Frequency | Percent | Graph                                                                    |
|-------------------|-----------|---------|--------------------------------------------------------------------------|
| Very Satisfied    | 12        | 60.00   |                                                                          |
| Satisfied         | 6         | 30.00   | 400                                                                      |
| Neutral           | 2         | 10.00   | 100                                                                      |
| Dissatisfied      | 0         | 0.00    | 80                                                                       |
| Very Dissatisfied | 0         | 0.00    |                                                                          |
| Don't Know - N/A  | 1         |         | 60 40 20 Very Satisfied Neutral Very Dissatisfied Satisfied Dissatisfied |
| Total Valid       | 20        | 100.00  |                                                                          |
| Total             | 20        | 100.00  |                                                                          |