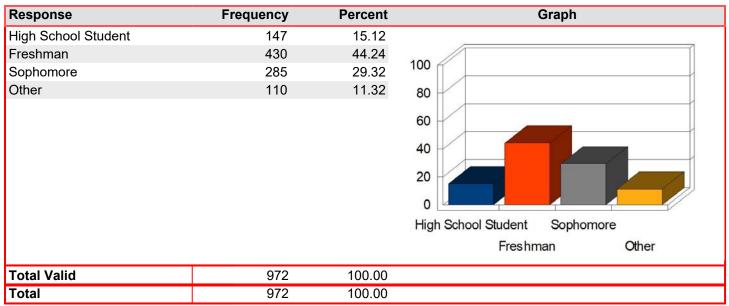

Student Classification: Mean: 2.88

| Response            | Frequency | Percent | Graph                         |
|---------------------|-----------|---------|-------------------------------|
| High School Student | 2         | 11.76   |                               |
| Freshman            | 2         | 11.76   | 400                           |
| Sophomore           | 9         | 52.94   | 100                           |
| Other               | 4         | 23.53   | 80                            |
|                     |           |         | 60 40 20 0                    |
|                     |           |         | High School Student Sophomore |
|                     |           |         | Freshman Other                |
| Total Valid         | 17        | 100.00  |                               |
| Total               | 17        | 100.00  |                               |