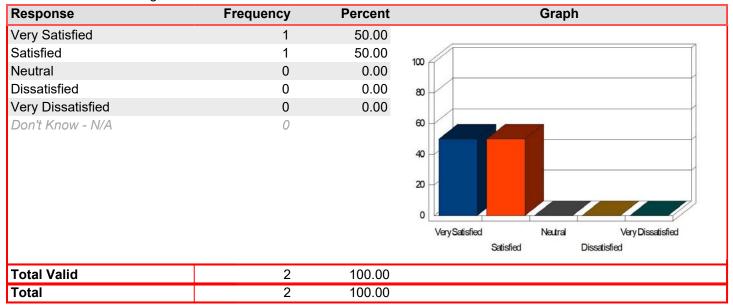

I am enrolled Mean: 2.00

| Response                     | Frequency | Percent | Graph                                                                   |
|------------------------------|-----------|---------|-------------------------------------------------------------------------|
| Full-time 12 or more hours   | 0         | 0.00    |                                                                         |
| Part-time less than 12 hours | 1         | 100.00  | 100 80 60 40 20 Full-time 12 or more hours Part-time less than 12 hours |
| Total Valid                  | 1         | 100.00  |                                                                         |
| Total                        | 1         | 100.00  |                                                                         |