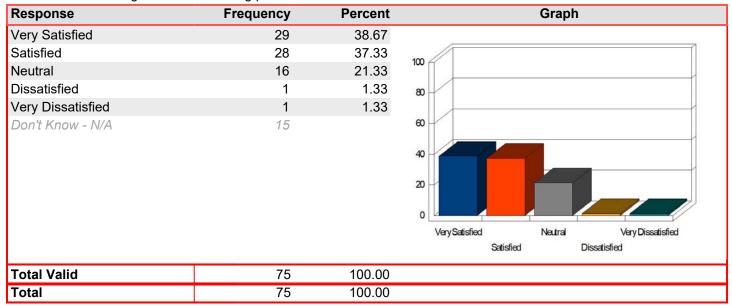

# Registration & Admissions - Staff helped me understand the registration process

| Response          | Frequency | Percent | Graph                                                                    |
|-------------------|-----------|---------|--------------------------------------------------------------------------|
| Very Satisfied    | 12        | 70.59   |                                                                          |
| Satisfied         | 3         | 17.65   | 100                                                                      |
| Neutral           | 1         | 5.88    |                                                                          |
| Dissatisfied      | 1         | 5.88    | 80                                                                       |
| Very Dissatisfied | 0         | 0.00    |                                                                          |
| Don't Know - N/A  | 0         |         | 60 40 20 Very Satisfied Neutral Very Dissatisfied Satisfied Dissatisfied |
| Total Valid       | 17        | 100.00  |                                                                          |
| Total             | 17        | 100.00  |                                                                          |