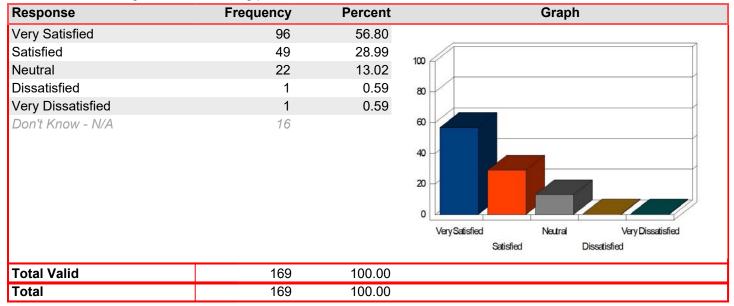

### Registration & Admissions - Friendliness of staff

Mean: 4.71

| Response          | Frequency | Percent | Graph                                                           |
|-------------------|-----------|---------|-----------------------------------------------------------------|
| Very Satisfied    | 12        | 70.59   |                                                                 |
| Satisfied         | 5         | 29.41   | -m                                                              |
| Neutral           | 0         | 0.00    | 100                                                             |
| Dissatisfied      | 0         | 0.00    | 80                                                              |
| Very Dissatisfied | 0         | 0.00    |                                                                 |
| Don't Know - N/A  | 0         |         | Very Satisfied Neutral Very Dissatisfied Satisfied Dissatisfied |
| Total Valid       | 17        | 100.00  |                                                                 |
| Total             | 17        | 100.00  |                                                                 |