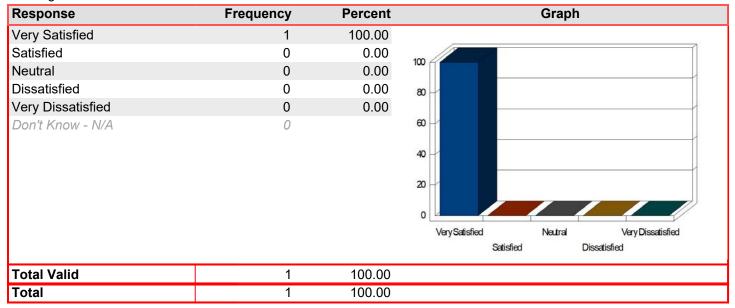

Tutoring/CAPS - Assistance of staff

Mean: 4.75

| Response          | Frequency | Percent | Graph                                                                    |
|-------------------|-----------|---------|--------------------------------------------------------------------------|
| Very Satisfied    | 6         | 75.00   |                                                                          |
| Satisfied         | 2         | 25.00   | 100                                                                      |
| Neutral           | 0         | 0.00    |                                                                          |
| Dissatisfied      | 0         | 0.00    | 80                                                                       |
| Very Dissatisfied | 0         | 0.00    |                                                                          |
| Don't Know - N/A  | 1         |         | 60 40 20 Very Satisfied Neutral Very Dissatisfied Satisfied Dissatisfied |
| Total Valid       | 8         | 100.00  |                                                                          |
| Total             | 8         | 100.00  |                                                                          |

| Response          | Frequency | Percent | Graph                                                                 |
|-------------------|-----------|---------|-----------------------------------------------------------------------|
| Very Satisfied    | 6         | 75.00   |                                                                       |
| Satisfied         | 2         | 25.00   | 100                                                                   |
| Neutral           | 0         | 0.00    |                                                                       |
| Dissatisfied      | 0         | 0.00    | 80                                                                    |
| Very Dissatisfied | 0         | 0.00    |                                                                       |
| Don't Know - N/A  | 1         |         | 40 20 Very Satisfied Neutral Very Dissatisfied Satisfied Dissatisfied |
| Total Valid       | 8         | 100.00  |                                                                       |
| Total             | 8         | 100.00  |                                                                       |