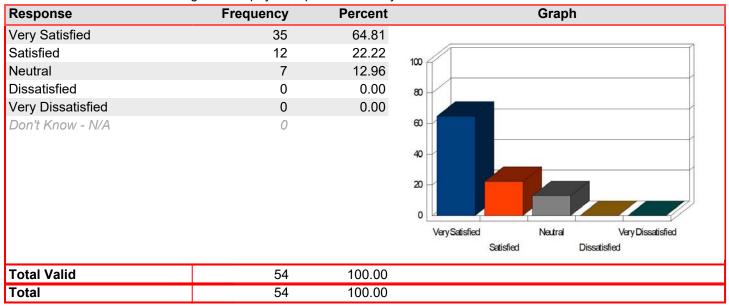

### Registration & Admissions - Face-to-Face registration process

Mean: 4.55

| Response          | Frequency | Percent | Graph                                                          |
|-------------------|-----------|---------|----------------------------------------------------------------|
| Very Satisfied    | 13        | 65.00   |                                                                |
| Satisfied         | 5         | 25.00   | am /                                                           |
| Neutral           | 2         | 10.00   | 100                                                            |
| Dissatisfied      | 0         | 0.00    | 80                                                             |
| Very Dissatisfied | 0         | 0.00    |                                                                |
| Don't Know - N/A  | 1         |         | 60 40 20 Very Satisfied Neutral Very Dissatisfied Dissatisfied |
| Total Valid       | 20        | 100.00  |                                                                |
| Total             | 20        | 100.00  |                                                                |