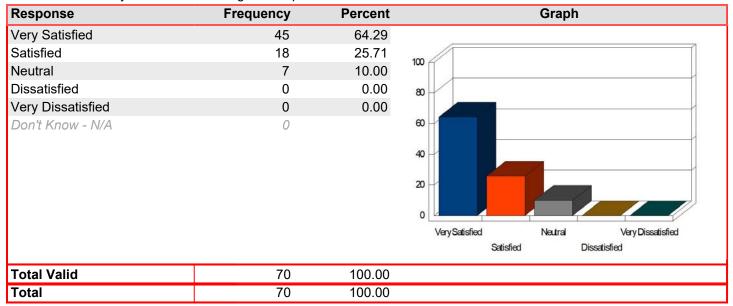

#### Registration & Admissions - Friendliness of staff

| Response          | Frequency | Percent | Graph                                                                    |
|-------------------|-----------|---------|--------------------------------------------------------------------------|
| Very Satisfied    | 12        | 60.00   |                                                                          |
| Satisfied         | 6         | 30.00   | 400                                                                      |
| Neutral           | 2         | 10.00   | 100                                                                      |
| Dissatisfied      | 0         | 0.00    | 80                                                                       |
| Very Dissatisfied | 0         | 0.00    |                                                                          |
| Don't Know - N/A  | 1         |         | 60 40 20 Very Satisfied Neutral Very Dissatisfied Satisfied Dissatisfied |
| Total Valid       | 20        | 100.00  |                                                                          |
| Total             | 20        | 100.00  |                                                                          |