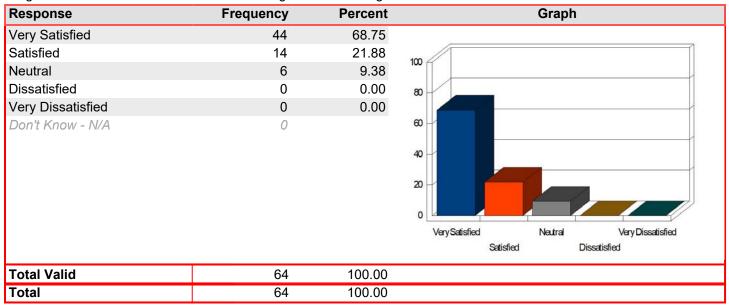

# Overall-Efficiency receiving services

Mean: 4.56

| Response          | Frequency | Percent | Graph                                                                    |
|-------------------|-----------|---------|--------------------------------------------------------------------------|
| Very Satisfied    | 11        | 68.75   |                                                                          |
| Satisfied         | 4         | 25.00   | 100                                                                      |
| Neutral           | 0         | 0.00    |                                                                          |
| Dissatisfied      | 1         | 6.25    | 80                                                                       |
| Very Dissatisfied | 0         | 0.00    |                                                                          |
| Don't Know - N/A  | 0         |         | 60 40 20 Very Satisfied Neutral Very Dissatisfied Satisfied Dissatisfied |
| Total Valid       | 16        | 100.00  |                                                                          |
| Total             | 16        | 100.00  |                                                                          |