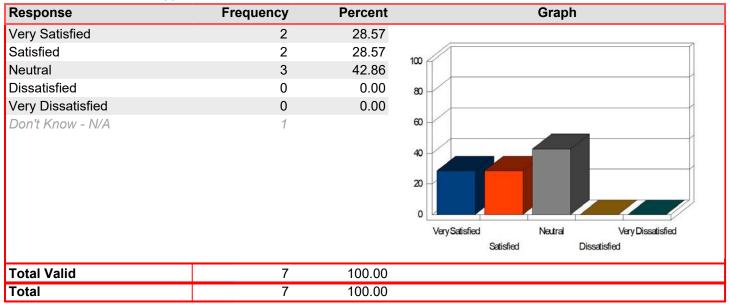

### Financial Aid - Assistance for Veteran benefits

Mean: 3.73

| Response          | Frequency | Percent | Graph                                                           |
|-------------------|-----------|---------|-----------------------------------------------------------------|
| Very Satisfied    | 6         | 40.00   |                                                                 |
| Satisfied         | 1         | 6.67    | 100                                                             |
| Neutral           | 7         | 46.67   |                                                                 |
| Dissatisfied      | 0         | 0.00    | 80                                                              |
| Very Dissatisfied | 1         | 6.67    |                                                                 |
| Don't Know - N/A  | 5         |         | Very Satisfied Neutral Very Dissatisfied Satisfied Dissatisfied |
| Total Valid       | 15        | 100.00  |                                                                 |
| Total             | 15        | 100.00  |                                                                 |