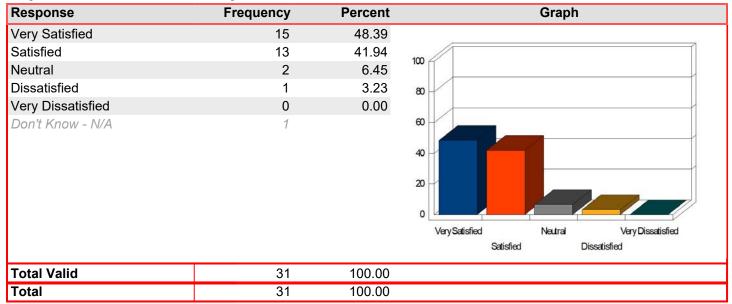

### Guidance/Counseling - Assistance of staff

| Response          | Frequency | Percent | Graph                                                                 |
|-------------------|-----------|---------|-----------------------------------------------------------------------|
| Very Satisfied    | 12        | 80.00   |                                                                       |
| Satisfied         | 3         | 20.00   | 100                                                                   |
| Neutral           | 0         | 0.00    |                                                                       |
| Dissatisfied      | 0         | 0.00    | 80                                                                    |
| Very Dissatisfied | 0         | 0.00    |                                                                       |
| Don't Know - N/A  | 0         |         | 40 20 Very Satisfied Neutral Very Dissatisfied Satisfied Dissatisfied |
| Total Valid       | 15        | 100.00  |                                                                       |
| Total             | 15        | 100.00  |                                                                       |