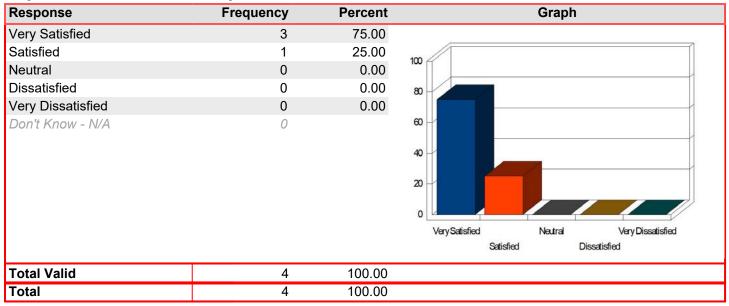

Tutoring/CAPS - Assistance of staff

Mean: 4.75

| Response          | Frequency | Percent | Graph                                                                    |
|-------------------|-----------|---------|--------------------------------------------------------------------------|
| Very Satisfied    | 6         | 75.00   |                                                                          |
| Satisfied         | 2         | 25.00   | 100                                                                      |
| Neutral           | 0         | 0.00    |                                                                          |
| Dissatisfied      | 0         | 0.00    | 80                                                                       |
| Very Dissatisfied | 0         | 0.00    |                                                                          |
| Don't Know - N/A  | 1         |         | 60 40 20 Very Satisfied Neutral Very Dissatisfied Satisfied Dissatisfied |
| Total Valid       | 8         | 100.00  |                                                                          |
| Total             | 8         | 100.00  |                                                                          |

| Response          | Frequency | Percent | Graph                                                                 |
|-------------------|-----------|---------|-----------------------------------------------------------------------|
| Very Satisfied    | 6         | 75.00   |                                                                       |
| Satisfied         | 2         | 25.00   | 100                                                                   |
| Neutral           | 0         | 0.00    |                                                                       |
| Dissatisfied      | 0         | 0.00    | 80                                                                    |
| Very Dissatisfied | 0         | 0.00    |                                                                       |
| Don't Know - N/A  | 1         |         | 40 20 Very Satisfied Neutral Very Dissatisfied Satisfied Dissatisfied |
| Total Valid       | 8         | 100.00  |                                                                       |
| Total             | 8         | 100.00  |                                                                       |