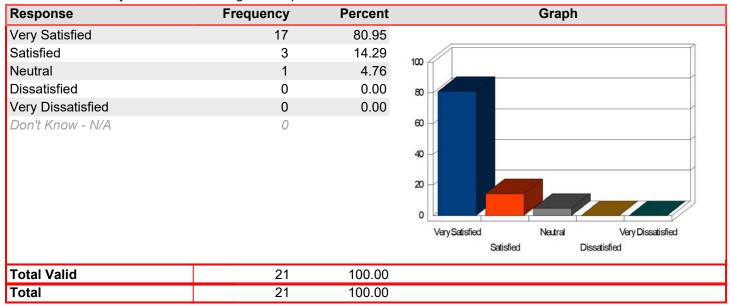

# Guidance/Counseling - Friendliness of staff

| Response          | Frequency | Percent | Graph                                                               |
|-------------------|-----------|---------|---------------------------------------------------------------------|
| Very Satisfied    | 12        | 85.71   |                                                                     |
| Satisfied         | 2         | 14.29   | 100                                                                 |
| Neutral           | 0         | 0.00    |                                                                     |
| Dissatisfied      | 0         | 0.00    | 80                                                                  |
| Very Dissatisfied | 0         | 0.00    |                                                                     |
| Don't Know - N/A  | 0         |         | Very Satisfied  Neutral  Very Dissatisfied  Satisfied  Dissatisfied |
| Total Valid       | 14        | 100.00  |                                                                     |
| Total             | 14        | 100.00  |                                                                     |