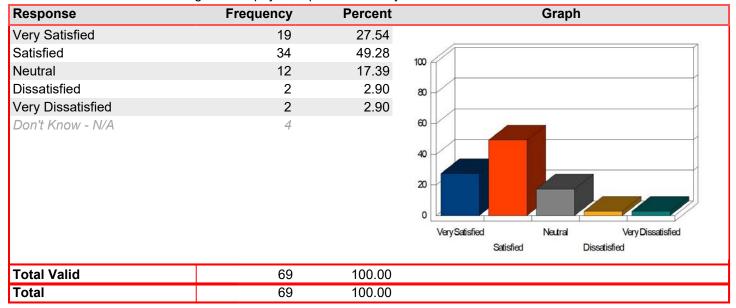

# Registration & Admissions - Staff helped me understand the registration process

| Response          | Frequency | Percent | Graph                                                                    |
|-------------------|-----------|---------|--------------------------------------------------------------------------|
| Very Satisfied    | 12        | 70.59   |                                                                          |
| Satisfied         | 3         | 17.65   | 100                                                                      |
| Neutral           | 1         | 5.88    |                                                                          |
| Dissatisfied      | 1         | 5.88    | 80                                                                       |
| Very Dissatisfied | 0         | 0.00    |                                                                          |
| Don't Know - N/A  | 0         |         | 60 40 20 Very Satisfied Neutral Very Dissatisfied Satisfied Dissatisfied |
| Total Valid       | 17        | 100.00  |                                                                          |
| Total             | 17        | 100.00  |                                                                          |