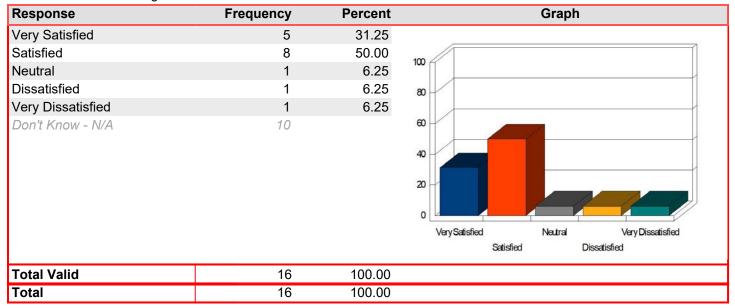

### Registration & Admissions - Assistance of staff

Mean: 4.50

| Response          | Frequency | Percent | Graph                                                                    |
|-------------------|-----------|---------|--------------------------------------------------------------------------|
| Very Satisfied    | 10        | 55.56   |                                                                          |
| Satisfied         | 7         | 38.89   | 100                                                                      |
| Neutral           | 1         | 5.56    |                                                                          |
| Dissatisfied      | 0         | 0.00    | 80                                                                       |
| Very Dissatisfied | 0         | 0.00    |                                                                          |
| Don't Know - N/A  | 1         |         | 60 40 20 Very Satisfied Neutral Very Dissatisfied Satisfied Dissatisfied |
| Total Valid       | 18        | 100.00  |                                                                          |
| Total             | 18        | 100.00  |                                                                          |