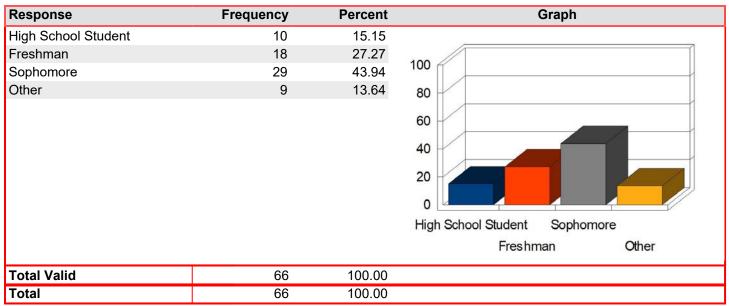

Student Classification: Mean: 2.88

| Response            | Frequency | Percent | Graph                         |
|---------------------|-----------|---------|-------------------------------|
| High School Student | 2         | 11.76   |                               |
| Freshman            | 2         | 11.76   | 400                           |
| Sophomore           | 9         | 52.94   | 100                           |
| Other               | 4         | 23.53   | 80                            |
|                     |           |         | 60 40 20 0                    |
|                     |           |         | High School Student Sophomore |
|                     |           |         | Freshman Other                |
| Total Valid         | 17        | 100.00  |                               |
| Total               | 17        | 100.00  |                               |