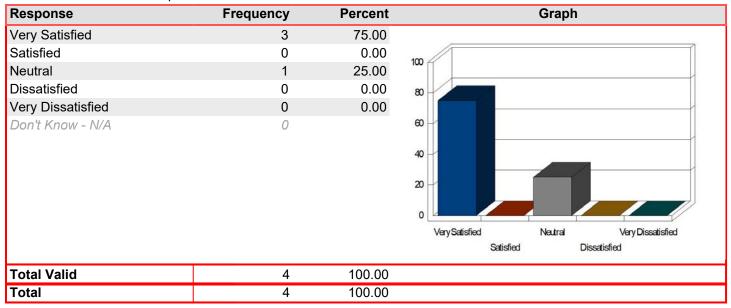

### Registration & Admissions - Information I received was understandable

| Response          | Frequency | Percent | Graph                                                                    |
|-------------------|-----------|---------|--------------------------------------------------------------------------|
| Very Satisfied    | 12        | 75.00   |                                                                          |
| Satisfied         | 3         | 18.75   | 100                                                                      |
| Neutral           | 1         | 6.25    |                                                                          |
| Dissatisfied      | 0         | 0.00    | 80                                                                       |
| Very Dissatisfied | 0         | 0.00    |                                                                          |
| Don't Know - N/A  | 0         |         | 60 40 20 Very Satisfied Neutral Very Dissatisfied Satisfied Dissatisfied |
| Total Valid       | 16        | 100.00  |                                                                          |
| Total             | 16        | 100.00  |                                                                          |