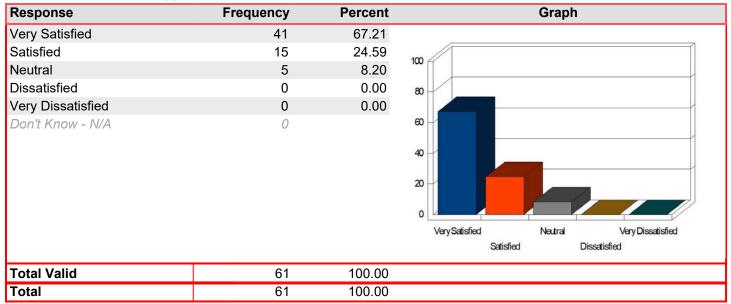

### Registration & Admissions - Face-to-Face registration process

Mean: 4.55

| Response          | Frequency | Percent | Graph                                                          |
|-------------------|-----------|---------|----------------------------------------------------------------|
| Very Satisfied    | 13        | 65.00   |                                                                |
| Satisfied         | 5         | 25.00   | am /                                                           |
| Neutral           | 2         | 10.00   | 100                                                            |
| Dissatisfied      | 0         | 0.00    | 80                                                             |
| Very Dissatisfied | 0         | 0.00    |                                                                |
| Don't Know - N/A  | 1         |         | 60 40 20 Very Satisfied Neutral Very Dissatisfied Dissatisfied |
| Total Valid       | 20        | 100.00  |                                                                |
| Total             | 20        | 100.00  |                                                                |