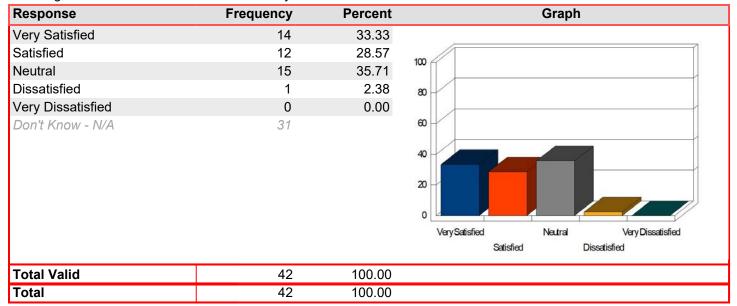

### Registration & Admissions - Assistance of staff

Mean: 4.53

| Response          | Frequency | Percent | Graph                                                                 |
|-------------------|-----------|---------|-----------------------------------------------------------------------|
| Very Satisfied    | 12        | 70.59   |                                                                       |
| Satisfied         | 3         | 17.65   | 1m                                                                    |
| Neutral           | 1         | 5.88    | 100                                                                   |
| Dissatisfied      | 1         | 5.88    | 80                                                                    |
| Very Dissatisfied | 0         | 0.00    |                                                                       |
| Don't Know - N/A  | 0         |         | 40 20 Very Satisfied Neutral Very Dissatisfied Satisfied Dissatisfied |
| Total Valid       | 17        | 100.00  |                                                                       |
| Total             | 17        | 100.00  |                                                                       |