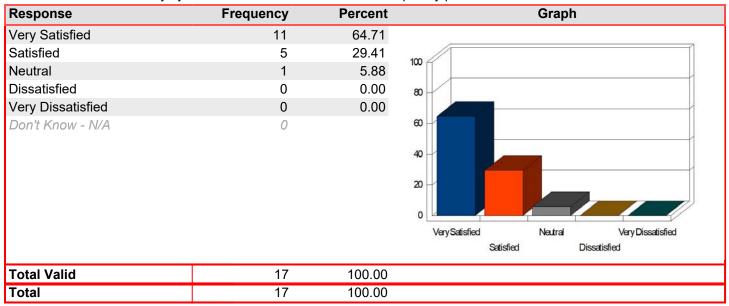

### Registration & Admissions - Face-to-Face registration process

| Response          | Frequency | Percent | Graph                                                                    |
|-------------------|-----------|---------|--------------------------------------------------------------------------|
| Very Satisfied    | 13        | 76.47   |                                                                          |
| Satisfied         | 2         | 11.76   | am /                                                                     |
| Neutral           | 1         | 5.88    | 100                                                                      |
| Dissatisfied      | 1         | 5.88    | 80                                                                       |
| Very Dissatisfied | 0         | 0.00    |                                                                          |
| Don't Know - N/A  | 0         |         | 60 40 20 Very Satisfied Neutral Very Dissatisfied Satisfied Dissatisfied |
| Total Valid       | 17        | 100.00  |                                                                          |
| Total             | 17        | 100.00  |                                                                          |