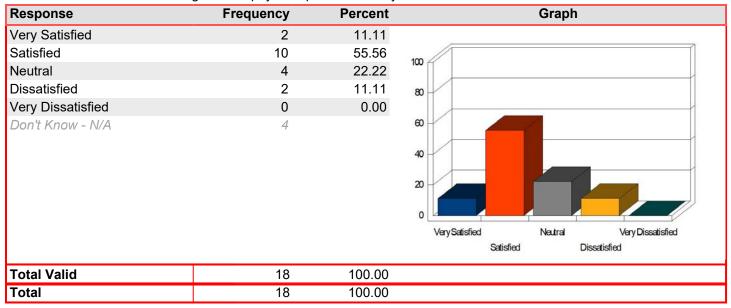

### Registration & Admissions - Assistance of staff

Mean: 4.50

| Response          | Frequency | Percent | Graph                                                                    |
|-------------------|-----------|---------|--------------------------------------------------------------------------|
| Very Satisfied    | 10        | 55.56   |                                                                          |
| Satisfied         | 7         | 38.89   | 100                                                                      |
| Neutral           | 1         | 5.56    |                                                                          |
| Dissatisfied      | 0         | 0.00    | 80                                                                       |
| Very Dissatisfied | 0         | 0.00    |                                                                          |
| Don't Know - N/A  | 1         |         | 60 40 20 Very Satisfied Neutral Very Dissatisfied Satisfied Dissatisfied |
| Total Valid       | 18        | 100.00  |                                                                          |
| Total             | 18        | 100.00  |                                                                          |