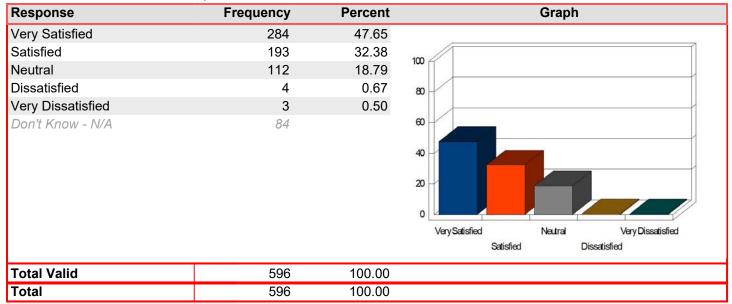

|
| Neutral           | 80        | 11.92   |                                                                                   |
| Dissatisfied      | 14        | 2.09    | 80                                                                                |
| Very Dissatisfied | 3         | 0.45    |                                                                                   |
| Don't Know - N/A  | 14        |         | 60<br>40<br>20<br>Very Satisfied Neutral Very Dissatisfied Satisfied Dissatisfied |
| Total Valid       | 671       | 100.00  |                                                                                   |
| Total             | 671       | 100.00  |                                                                                   |



### Overall-Access to technology resources was adequate

| Response          | Frequency | Percent | Graph                                                                    |
|-------------------|-----------|---------|--------------------------------------------------------------------------|
| Very Satisfied    | 320       | 49.77   |                                                                          |
| Satisfied         | 242       | 37.64   | 4m                                                                       |
| Neutral           | 72        | 11.20   | 100                                                                      |
| Dissatisfied      | 8         | 1.24    | 80                                                                       |
| Very Dissatisfied | 1