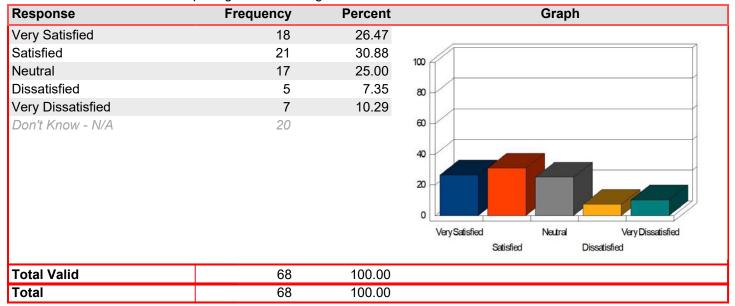

### Registration & Admissions - Assistance of staff

Mean: 4.53

| Response          | Frequency | Percent | Graph                                                                 |
|-------------------|-----------|---------|-----------------------------------------------------------------------|
| Very Satisfied    | 12        | 70.59   |                                                                       |
| Satisfied         | 3         | 17.65   | 1m                                                                    |
| Neutral           | 1         | 5.88    | 100                                                                   |
| Dissatisfied      | 1         | 5.88    | 80                                                                    |
| Very Dissatisfied | 0         | 0.00    |                                                                       |
| Don't Know - N/A  | 0         |         | 40 20 Very Satisfied Neutral Very Dissatisfied Satisfied Dissatisfied |
| Total Valid       | 17        | 100.00  |                                                                       |
| Total             | 17        | 100.00  |                                                                       |