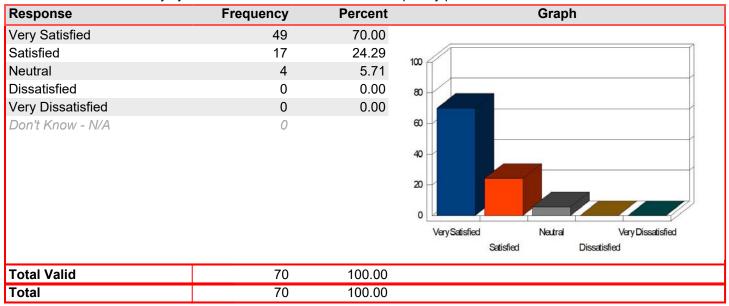

### Registration & Admissions - Assistance of staff

Mean: 4.50

| Response          | Frequency | Percent | Graph                                                                    |
|-------------------|-----------|---------|--------------------------------------------------------------------------|
| Very Satisfied    | 10        | 55.56   |                                                                          |
| Satisfied         | 7         | 38.89   | 100                                                                      |
| Neutral           | 1         | 5.56    |                                                                          |
| Dissatisfied      | 0         | 0.00    | 80                                                                       |
| Very Dissatisfied | 0         | 0.00    |                                                                          |
| Don't Know - N/A  | 1         |         | 60 40 20 Very Satisfied Neutral Very Dissatisfied Satisfied Dissatisfied |
| Total Valid       | 18        | 100.00  |                                                                          |
| Total             | 18        | 100.00  |                                                                          |