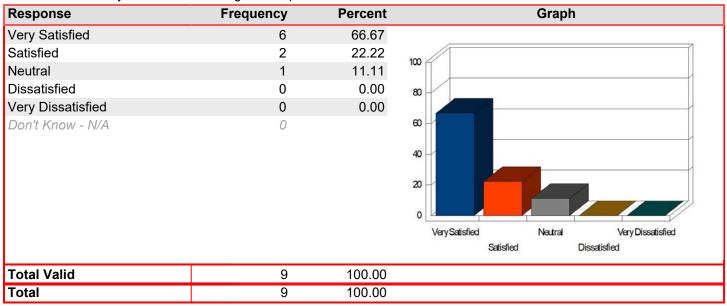

### Testing Services - Testing Center hours are adequate

| Response          | Frequency | Percent | Graph                                                                    |
|-------------------|-----------|---------|--------------------------------------------------------------------------|
| Very Satisfied    | 8         | 66.67   |                                                                          |
| Satisfied         | 2         | 16.67   | 1m                                                                       |
| Neutral           | 1         | 8.33    | 100                                                                      |
| Dissatisfied      | 1         | 8.33    | 80                                                                       |
| Very Dissatisfied | 0         | 0.00    |                                                                          |
| Don't Know - N/A  | 1         |         | 60 40 20 Very Satisfied Neutral Very Dissatisfied Satisfied Dissatisfied |
| Total Valid       | 12        | 100.00  |                                                                          |
| Total             | 12        | 100.00  |                                                                          |