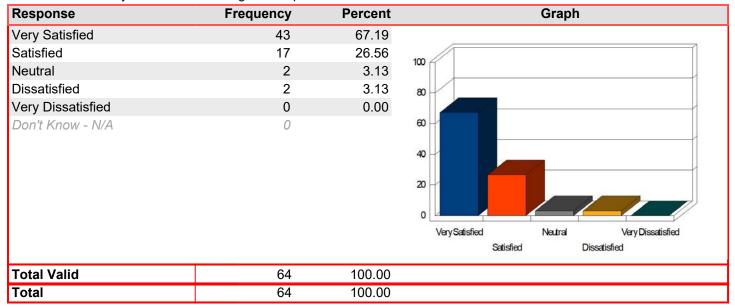

### Registration & Admissions - Assistance of staff

Mean: 4.53

| Response          | Frequency | Percent | Graph                                                                 |
|-------------------|-----------|---------|-----------------------------------------------------------------------|
| Very Satisfied    | 12        | 70.59   |                                                                       |
| Satisfied         | 3         | 17.65   | 1m                                                                    |
| Neutral           | 1         | 5.88    | 100                                                                   |
| Dissatisfied      | 1         | 5.88    | 80                                                                    |
| Very Dissatisfied | 0         | 0.00    |                                                                       |
| Don't Know - N/A  | 0         |         | 40 20 Very Satisfied Neutral Very Dissatisfied Satisfied Dissatisfied |
| Total Valid       | 17        | 100.00  |                                                                       |
| Total             | 17        | 100.00  |                                                                       |