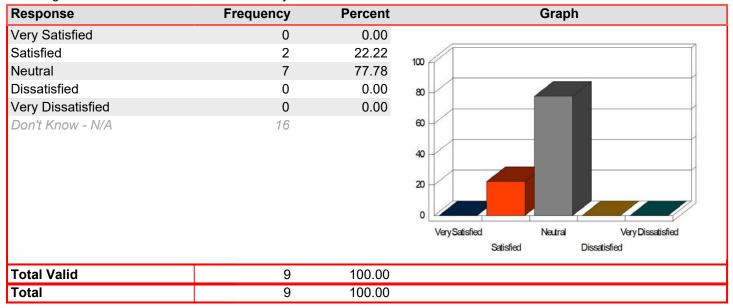

Financial Aid - Grant and scholarship application procedures and opportunities

Mean: 4.06

| Response          | Frequency | Percent | Graph                                                                    |
|-------------------|-----------|---------|--------------------------------------------------------------------------|
| Very Satisfied    | 7         | 41.18   |                                                                          |
| Satisfied         | 4         | 23.53   | 100                                                                      |
| Neutral           | 6         | 35.29   |                                                                          |
| Dissatisfied      | 0         | 0.00    | 80                                                                       |
| Very Dissatisfied | 0         | 0.00    |                                                                          |
| Don't Know - N/A  | 3         |         | 60 40 20 Very Satisfied Neutral Very Dissatisfied Satisfied Dissatisfied |
| Total Valid       | 17        | 100.00  |                                                                          |
| Total             | 17        | 100.00  |                                                                          |