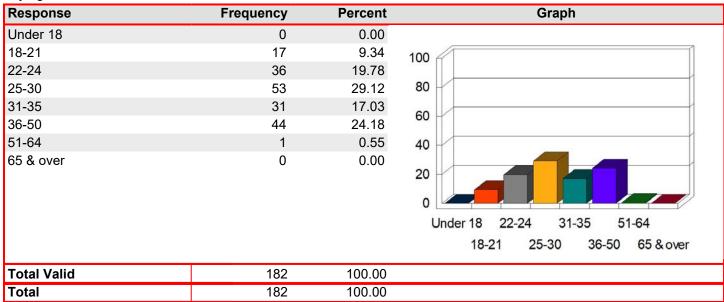

My age is: Mean: 4.12

| Response    | Frequency | Percent | Graph                       |
|-------------|-----------|---------|-----------------------------|
| Under 18    | 1         | 5.88    |                             |
| 18-21       | 3         | 17.65   | 100                         |
| 22-24       | 2         | 11.76   |                             |
| 25-30       | 4         | 23.53   | 80                          |
| 31-35       | 1         | 5.88    | 60                          |
| 36-50       | 6         | 35.29   | 60                          |
| 51-64       | 0         | 0.00    | 40                          |
| 65 & over   | 0         | 0.00    | 20                          |
|             |           |         | Under 18 22-24 31-35 51-64  |
|             |           |         | 18-21 25-30 36-50 65 & over |
| Total Valid | 17        | 100.00  |                             |
| Total       | 17        | 100.00  |                             |