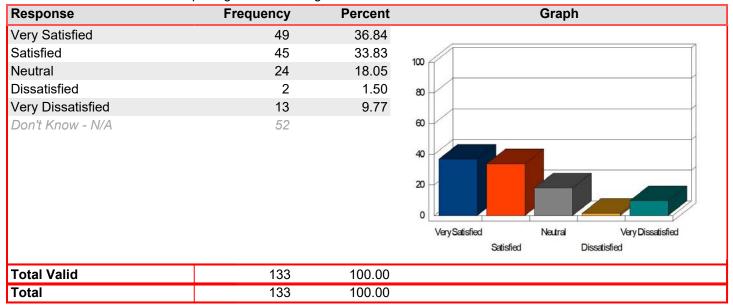

### Registration & Admissions - Assistance of staff

Mean: 4.53

| Response          | Frequency | Percent | Graph                                                                 |
|-------------------|-----------|---------|-----------------------------------------------------------------------|
| Very Satisfied    | 12        | 70.59   |                                                                       |
| Satisfied         | 3         | 17.65   | 1m                                                                    |
| Neutral           | 1         | 5.88    | 100                                                                   |
| Dissatisfied      | 1         | 5.88    | 80                                                                    |
| Very Dissatisfied | 0         | 0.00    |                                                                       |
| Don't Know - N/A  | 0         |         | 40 20 Very Satisfied Neutral Very Dissatisfied Satisfied Dissatisfied |
| Total Valid       | 17        | 100.00  |                                                                       |
| Total             | 17        | 100.00  |                                                                       |