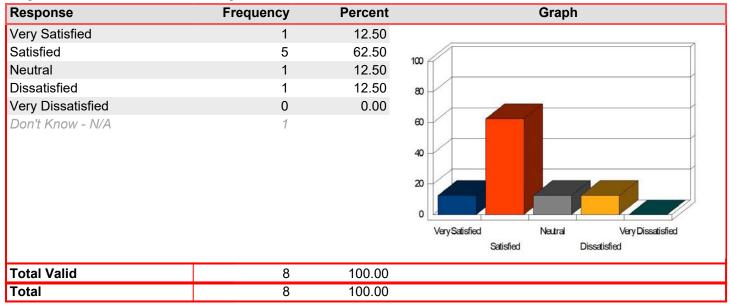

Tutoring/CAPS - Documented student disability services

Mean: 4.50

| Response          | Frequency | Percent | Graph                                                          |
|-------------------|-----------|---------|----------------------------------------------------------------|
| Very Satisfied    | 6         | 75.00   |                                                                |
| Satisfied         | 1         | 12.50   | 100                                                            |
| Neutral           | 0         | 0.00    |                                                                |
| Dissatisfied      | 1         | 12.50   | 80                                                             |
| Very Dissatisfied | 0         | 0.00    |                                                                |
| Don't Know - N/A  | 1         |         | 60 40 20 Very Satisfied Neutral Very Dissatisfied Dissatisfied |
| Total Valid       | 8         | 100.00  |                                                                |
| Total             | 8         | 100.00  |                                                                |