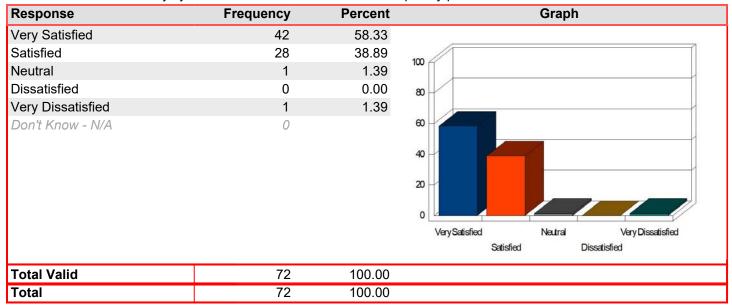

### Registration & Admissions - Assistance of staff

Mean: 4.50

| Response          | Frequency | Percent | Graph                                                                    |
|-------------------|-----------|---------|--------------------------------------------------------------------------|
| Very Satisfied    | 10        | 55.56   |                                                                          |
| Satisfied         | 7         | 38.89   | 100                                                                      |
| Neutral           | 1         | 5.56    |                                                                          |
| Dissatisfied      | 0         | 0.00    | 80                                                                       |
| Very Dissatisfied | 0         | 0.00    |                                                                          |
| Don't Know - N/A  | 1         |         | 60 40 20 Very Satisfied Neutral Very Dissatisfied Satisfied Dissatisfied |
| Total Valid       | 18        | 100.00  |                                                                          |
| Total             | 18        | 100.00  |                                                                          |