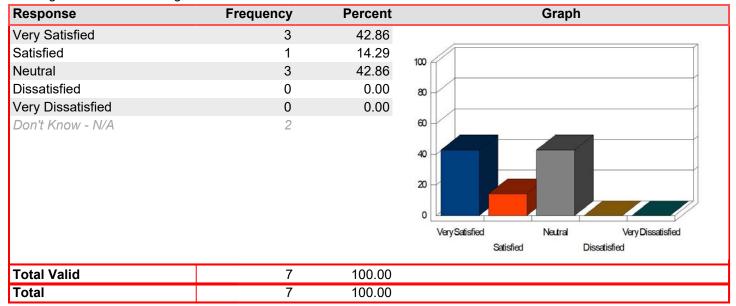

# Testing Services - Friendliness of staff

| Response          | Frequency | Percent | Graph                                                                    |
|-------------------|-----------|---------|--------------------------------------------------------------------------|
| Very Satisfied    | 9         | 75.00   |                                                                          |
| Satisfied         | 2         | 16.67   | 100                                                                      |
| Neutral           | 1         | 8.33    |                                                                          |
| Dissatisfied      | 0         | 0.00    | 80                                                                       |
| Very Dissatisfied | 0         | 0.00    |                                                                          |
| Don't Know - N/A  | 1         |         | 60 40 20 Very Satisfied Neutral Very Dissatisfied Satisfied Dissatisfied |
| Total Valid       | 12        | 100.00  |                                                                          |
| Total             | 12        | 100.00  |                                                                          |