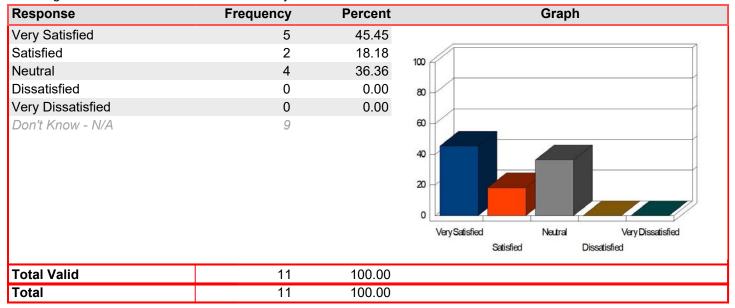

### Business Office/Cashier - Assistance receiving Pell and loan resources

Mean: 4.91

| Response          | Frequency | Percent | Graph                                                                    |
|-------------------|-----------|---------|--------------------------------------------------------------------------|
| Very Satisfied    | 10        | 90.91   |                                                                          |
| Satisfied         | 1         | 9.09    | 100                                                                      |
| Neutral           | 0         | 0.00    | 100                                                                      |
| Dissatisfied      | 0         | 0.00    | 80                                                                       |
| Very Dissatisfied | 0         | 0.00    |                                                                          |
| Don't Know - N/A  | 1         |         | 60 40 20 Very Satisfied Neutral Very Dissatisfied Satisfied Dissatisfied |
| Total Valid       | 11        | 100.00  |                                                                          |
| Total             | 11        | 100.00  |                                                                          |