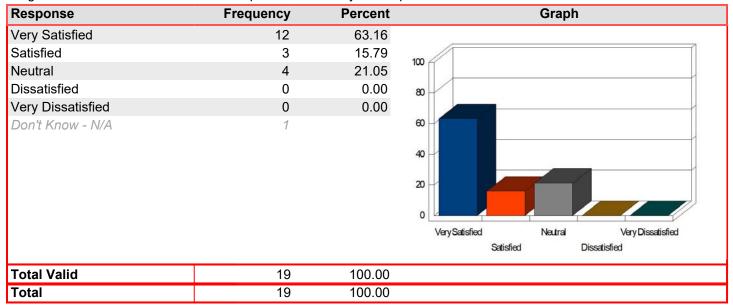

### Registration & Admissions - Information I received was understandable

| Response          | Frequency | Percent | Graph                                                           |
|-------------------|-----------|---------|-----------------------------------------------------------------|
| Very Satisfied    | 13        | 65.00   |                                                                 |
| Satisfied         | 5         | 25.00   | 100                                                             |
| Neutral           | 2         | 10.00   |                                                                 |
| Dissatisfied      | 0         | 0.00    | 80                                                              |
| Very Dissatisfied | 0         | 0.00    |                                                                 |
| Don't Know - N/A  | 1         |         | Very Satisfied Neutral Very Dissatisfied Satisfied Dissatisfied |
| Total Valid       | 20        | 100.00  |                                                                 |
| Total             | 20        | 100.00  |                                                                 |