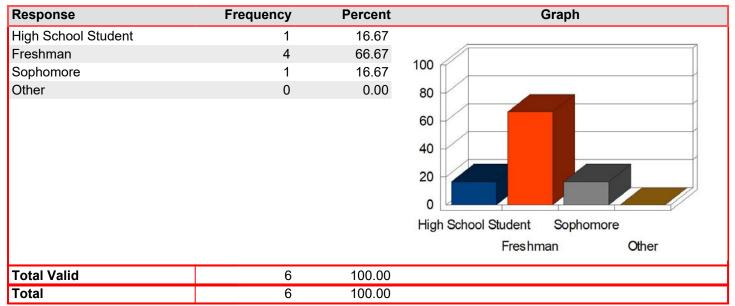

Student Classification: Mean: 2.88

| Response            | Frequency | Percent | Graph                         |
|---------------------|-----------|---------|-------------------------------|
| High School Student | 2         | 11.76   |                               |
| Freshman            | 2         | 11.76   | 400                           |
| Sophomore           | 9         | 52.94   | 100                           |
| Other               | 4         | 23.53   | 80                            |
|                     |           |         | 60 40 20 0                    |
|                     |           |         | High School Student Sophomore |
|                     |           |         | Freshman Other                |
| Total Valid         | 17        | 100.00  |                               |
| Total               | 17        | 100.00  |                               |