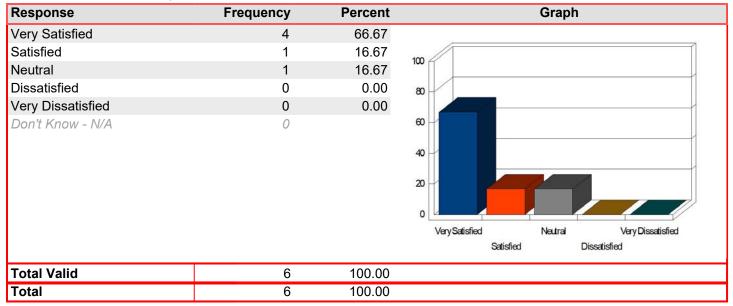

### Registration & Admissions - Information I received was understandable

| Response          | Frequency | Percent | Graph                                                                    |
|-------------------|-----------|---------|--------------------------------------------------------------------------|
| Very Satisfied    | 12        | 75.00   |                                                                          |
| Satisfied         | 3         | 18.75   | 100                                                                      |
| Neutral           | 1         | 6.25    |                                                                          |
| Dissatisfied      | 0         | 0.00    | 80                                                                       |
| Very Dissatisfied | 0         | 0.00    |                                                                          |
| Don't Know - N/A  | 0         |         | 60 40 20 Very Satisfied Neutral Very Dissatisfied Satisfied Dissatisfied |
| Total Valid       | 16        | 100.00  |                                                                          |
| Total             | 16        | 100.00  |                                                                          |