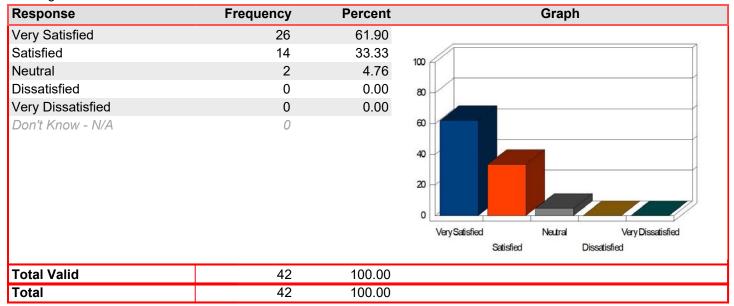

### Registration & Admissions - Assistance of staff

Mean: 4.53

| Response          | Frequency | Percent | Graph                                                                 |
|-------------------|-----------|---------|-----------------------------------------------------------------------|
| Very Satisfied    | 12        | 70.59   |                                                                       |
| Satisfied         | 3         | 17.65   | 1m                                                                    |
| Neutral           | 1         | 5.88    | 100                                                                   |
| Dissatisfied      | 1         | 5.88    | 80                                                                    |
| Very Dissatisfied | 0         | 0.00    |                                                                       |
| Don't Know - N/A  | 0         |         | 40 20 Very Satisfied Neutral Very Dissatisfied Satisfied Dissatisfied |
| Total Valid       | 17        | 100.00  |                                                                       |
| Total             | 17        | 100.00  |                                                                       |