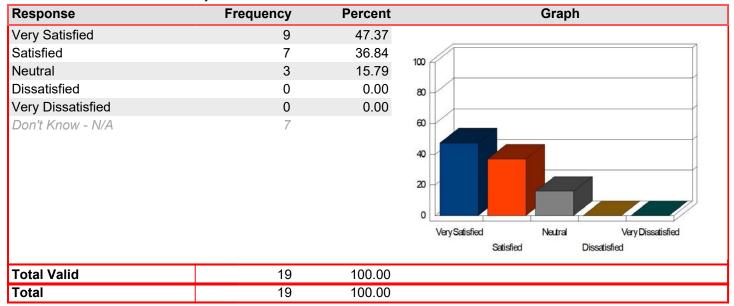

Financial Aid - Grant and scholarship application procedures and opportunities

Mean: 4.06

| Response          | Frequency | Percent | Graph                                                                    |
|-------------------|-----------|---------|--------------------------------------------------------------------------|
| Very Satisfied    | 7         | 41.18   |                                                                          |
| Satisfied         | 4         | 23.53   | 100                                                                      |
| Neutral           | 6         | 35.29   |                                                                          |
| Dissatisfied      | 0         | 0.00    | 80                                                                       |
| Very Dissatisfied | 0         | 0.00    |                                                                          |
| Don't Know - N/A  | 3         |         | 60 40 20 Very Satisfied Neutral Very Dissatisfied Satisfied Dissatisfied |
| Total Valid       | 17        | 100.00  |                                                                          |
| Total             | 17        | 100.00  |                                                                          |