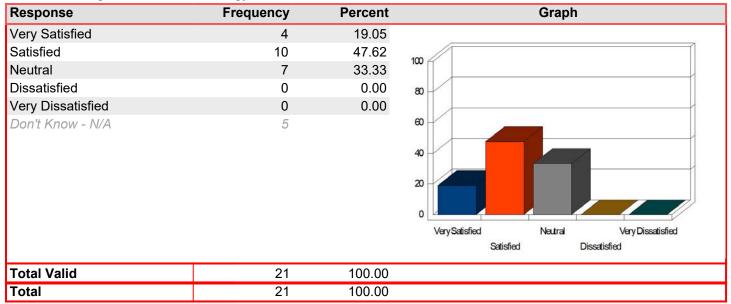

Financial Aid - Financial aid process

Mean: 3.61

| Response          | Frequency | Percent | Graph                                                                 |
|-------------------|-----------|---------|-----------------------------------------------------------------------|
| Very Satisfied    | 9         | 50.00   |                                                                       |
| Satisfied         | 1         | 5.56    | 100                                                                   |
| Neutral           | 3         | 16.67   |                                                                       |
| Dissatisfied      | 2         | 11.11   | 80                                                                    |
| Very Dissatisfied | 3         | 16.67   |                                                                       |
| Don't Know - N/A  | 2         |         | 40 20 Very Satisfied Neutral Very Dissatisfied Satisfied Dissatisfied |
| Total Valid       | 18        | 100.00  |                                                                       |
| Total             | 18        | 100.00  |                                                                       |