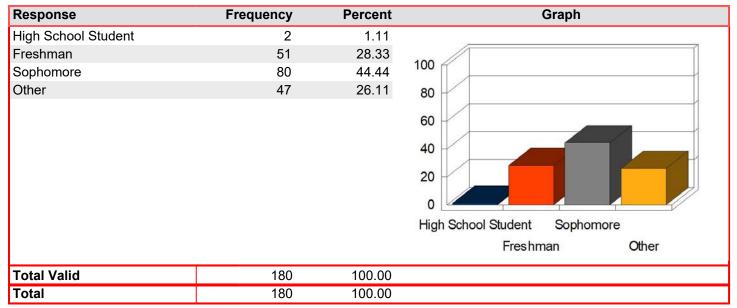

Student Classification: Mean: 2.88

| Response            | Frequency | Percent | Graph                         |
|---------------------|-----------|---------|-------------------------------|
| High School Student | 2         | 11.76   |                               |
| Freshman            | 2         | 11.76   | 400                           |
| Sophomore           | 9         | 52.94   | 100                           |
| Other               | 4         | 23.53   | 80                            |
|                     |           |         | 60 40 20 0                    |
|                     |           |         | High School Student Sophomore |
|                     |           |         | Freshman Other                |
| Total Valid         | 17        | 100.00  |                               |
| Total               | 17        | 100.00  |                               |