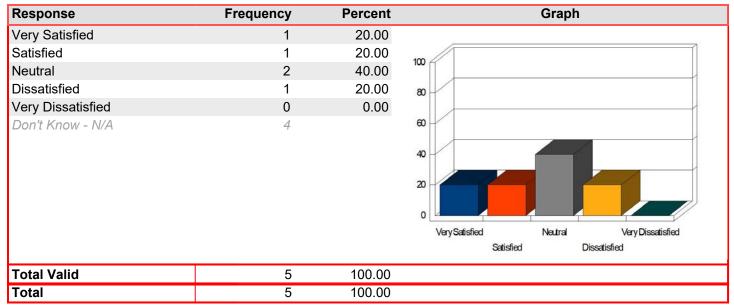

Tutoring/CAPS - Documented student disability services

Mean: 4.50

| Response          | Frequency | Percent | Graph                                                          |
|-------------------|-----------|---------|----------------------------------------------------------------|
| Very Satisfied    | 6         | 75.00   |                                                                |
| Satisfied         | 1         | 12.50   | 100                                                            |
| Neutral           | 0         | 0.00    |                                                                |
| Dissatisfied      | 1         | 12.50   | 80                                                             |
| Very Dissatisfied | 0         | 0.00    |                                                                |
| Don't Know - N/A  | 1         |         | 60 40 20 Very Satisfied Neutral Very Dissatisfied Dissatisfied |
| Total Valid       | 8         | 100.00  |                                                                |
| Total             | 8         | 100.00  |                                                                |