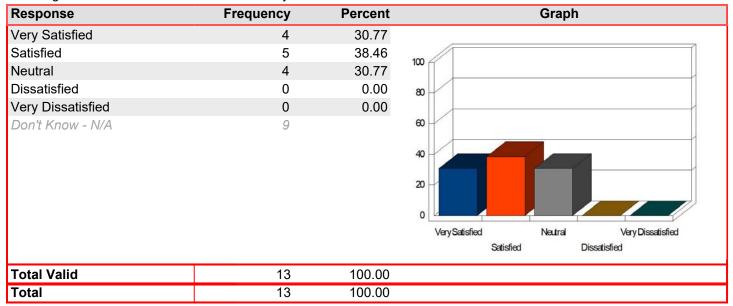

### Financial Aid - Friendliness of staff

Mean: 4.22

| Response          | Frequency | Percent | Graph                                                                    |
|-------------------|-----------|---------|--------------------------------------------------------------------------|
| Very Satisfied    | 9         | 50.00   |                                                                          |
| Satisfied         | 5         | 27.78   | 100                                                                      |
| Neutral           | 3         | 16.67   |                                                                          |
| Dissatisfied      | 1         | 5.56    | 80                                                                       |
| Very Dissatisfied | 0         | 0.00    |                                                                          |
| Don't Know - N/A  | 2         |         | 60 40 20 Very Satisfied Neutral Very Dissatisfied Satisfied Dissatisfied |
| Total Valid       | 18        | 100.00  |                                                                          |
| Total             | 18        | 100.00  |                                                                          |