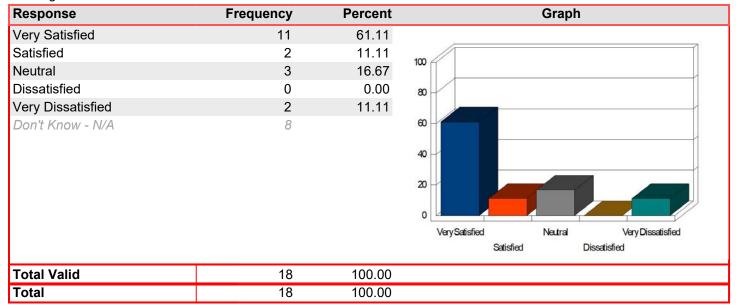

### Financial Aid - Assistance of staff

Mean: 4.17

| Response          | Frequency | Percent | Graph                                                                    |
|-------------------|-----------|---------|--------------------------------------------------------------------------|
| Very Satisfied    | 11        | 61.11   |                                                                          |
| Satisfied         | 3         | 16.67   | 100                                                                      |
| Neutral           | 1         | 5.56    |                                                                          |
| Dissatisfied      | 2         | 11.11   | 80                                                                       |
| Very Dissatisfied | 1         | 5.56    |                                                                          |
| Don't Know - N/A  | 2         |         | 60 40 20 Very Satisfied Neutral Very Dissatisfied Satisfied Dissatisfied |
| Total Valid       | 18        | 100.00  |                                                                          |
| Total             | 18        | 100.00  |                                                                          |