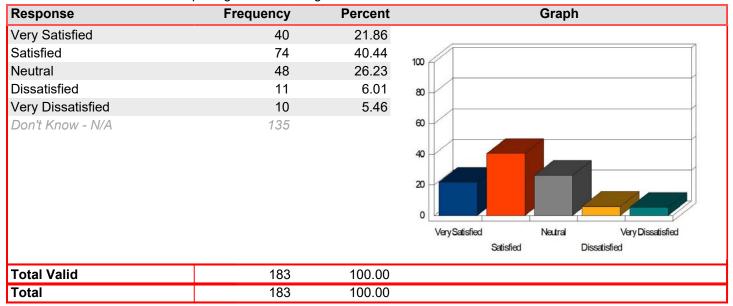

### Registration & Admissions - Assistance of staff

Mean: 4.53

| Response          | Frequency | Percent | Graph                                                                 |
|-------------------|-----------|---------|-----------------------------------------------------------------------|
| Very Satisfied    | 12        | 70.59   |                                                                       |
| Satisfied         | 3         | 17.65   | 1m                                                                    |
| Neutral           | 1         | 5.88    | 100                                                                   |
| Dissatisfied      | 1         | 5.88    | 80                                                                    |
| Very Dissatisfied | 0         | 0.00    |                                                                       |
| Don't Know - N/A  | 0         |         | 40 20 Very Satisfied Neutral Very Dissatisfied Satisfied Dissatisfied |
| Total Valid       | 17        | 100.00  |                                                                       |
| Total             | 17        | 100.00  |                                                                       |