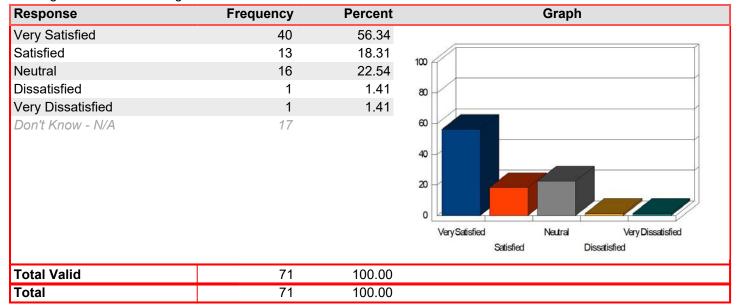

### Registration & Admissions - Assistance of staff

Mean: 4.50

| Response          | Frequency | Percent | Graph                                                                    |
|-------------------|-----------|---------|--------------------------------------------------------------------------|
| Very Satisfied    | 10        | 55.56   |                                                                          |
| Satisfied         | 7         | 38.89   | 100                                                                      |
| Neutral           | 1         | 5.56    |                                                                          |
| Dissatisfied      | 0         | 0.00    | 80                                                                       |
| Very Dissatisfied | 0         | 0.00    |                                                                          |
| Don't Know - N/A  | 1         |         | 60 40 20 Very Satisfied Neutral Very Dissatisfied Satisfied Dissatisfied |
| Total Valid       | 18        | 100.00  |                                                                          |
| Total             | 18        | 100.00  |                                                                          |