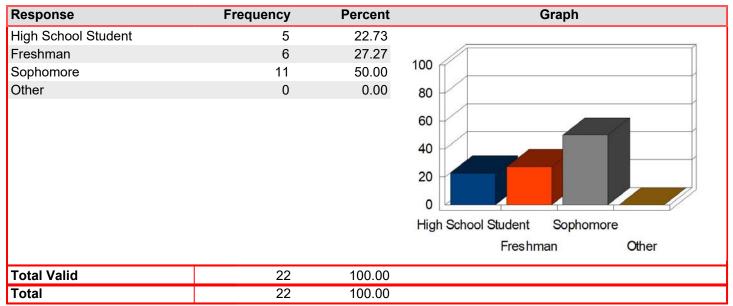

Student Classification: Mean: 2.88

| Response            | Frequency | Percent | Graph                         |
|---------------------|-----------|---------|-------------------------------|
| High School Student | 2         | 11.76   |                               |
| Freshman            | 2         | 11.76   | 400                           |
| Sophomore           | 9         | 52.94   | 100                           |
| Other               | 4         | 23.53   | 80                            |
|                     |           |         | 60 40 20 0                    |
|                     |           |         | High School Student Sophomore |
|                     |           |         | Freshman Other                |
| Total Valid         | 17        | 100.00  |                               |
| Total               | 17        | 100.00  |                               |