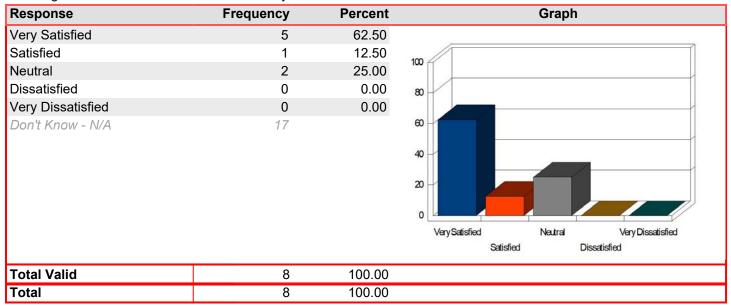

Tutoring/CAPS - Assistance of staff

Mean: 4.75

| Response          | Frequency | Percent | Graph                                                                    |
|-------------------|-----------|---------|--------------------------------------------------------------------------|
| Very Satisfied    | 6         | 75.00   |                                                                          |
| Satisfied         | 2         | 25.00   | 100                                                                      |
| Neutral           | 0         | 0.00    |                                                                          |
| Dissatisfied      | 0         | 0.00    | 80                                                                       |
| Very Dissatisfied | 0         | 0.00    |                                                                          |
| Don't Know - N/A  | 1         |         | 60 40 20 Very Satisfied Neutral Very Dissatisfied Satisfied Dissatisfied |
| Total Valid       | 8         | 100.00  |                                                                          |
| Total             | 8         | 100.00  |                                                                          |