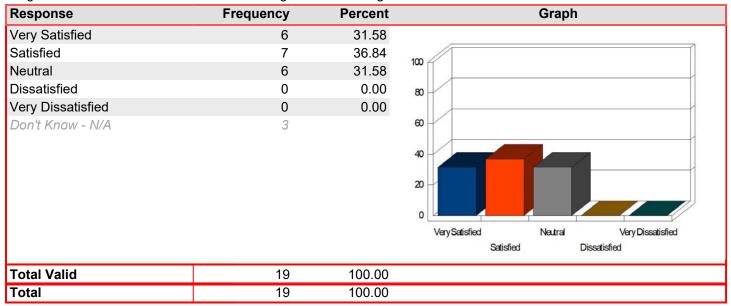

### Financial Aid - Assistance of staff

Mean: 4.17

| Response          | Frequency | Percent | Graph                                                                    |
|-------------------|-----------|---------|--------------------------------------------------------------------------|
| Very Satisfied    | 11        | 61.11   |                                                                          |
| Satisfied         | 3         | 16.67   | 100                                                                      |
| Neutral           | 1         | 5.56    |                                                                          |
| Dissatisfied      | 2         | 11.11   | 80                                                                       |
| Very Dissatisfied | 1         | 5.56    |                                                                          |
| Don't Know - N/A  | 2         |         | 60 40 20 Very Satisfied Neutral Very Dissatisfied Satisfied Dissatisfied |
| Total Valid       | 18        | 100.00  |                                                                          |
| Total             | 18        | 100.00  |                                                                          |