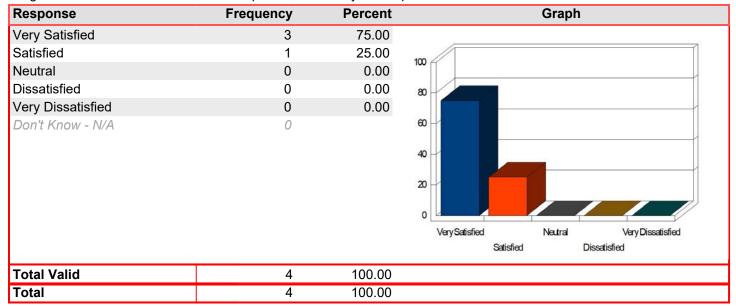

# Tutoring/CAPS - Knowledge of staff

| Response          | Frequency | Percent | Graph                                                                    |
|-------------------|-----------|---------|--------------------------------------------------------------------------|
| Very Satisfied    | 6         | 75.00   |                                                                          |
| Satisfied         | 1         | 12.50   | 100                                                                      |
| Neutral           | 0         | 0.00    |                                                                          |
| Dissatisfied      | 1         | 12.50   | 80                                                                       |
| Very Dissatisfied | 0         | 0.00    |                                                                          |
| Don't Know - N/A  | 1         |         | 60 40 20 Very Satisfied Neutral Very Dissatisfied Satisfied Dissatisfied |
| Total Valid       | 8         | 100.00  |                                                                          |
| Total             | 8         | 100.00  |                                                                          |