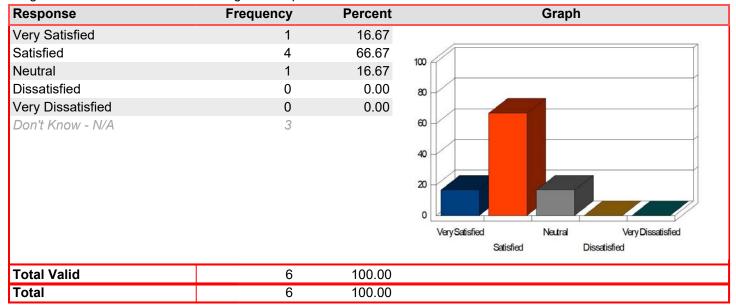

# Testing Services - Friendliness of staff

| Response          | Frequency | Percent | Graph                                                                    |
|-------------------|-----------|---------|--------------------------------------------------------------------------|
| Very Satisfied    | 9         | 75.00   |                                                                          |
| Satisfied         | 2         | 16.67   | 100                                                                      |
| Neutral           | 1         | 8.33    |                                                                          |
| Dissatisfied      | 0         | 0.00    | 80                                                                       |
| Very Dissatisfied | 0         | 0.00    |                                                                          |
| Don't Know - N/A  | 1         |         | 60 40 20 Very Satisfied Neutral Very Dissatisfied Satisfied Dissatisfied |
| Total Valid       | 12        | 100.00  |                                                                          |
| Total             | 12        | 100.00  |                                                                          |