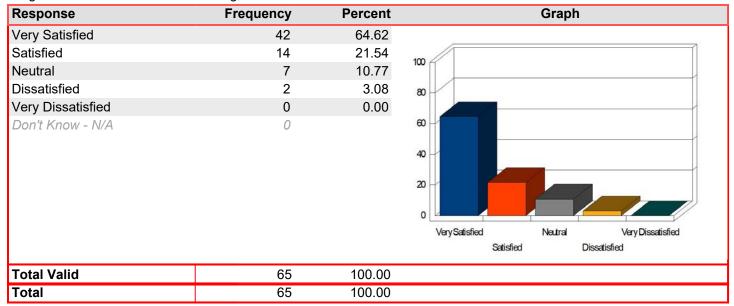

### Registration & Admissions - Assistance of staff

Mean: 4.50

| Response          | Frequency | Percent | Graph                                                                    |
|-------------------|-----------|---------|--------------------------------------------------------------------------|
| Very Satisfied    | 10        | 55.56   |                                                                          |
| Satisfied         | 7         | 38.89   | 100                                                                      |
| Neutral           | 1         | 5.56    |                                                                          |
| Dissatisfied      | 0         | 0.00    | 80                                                                       |
| Very Dissatisfied | 0         | 0.00    |                                                                          |
| Don't Know - N/A  | 1         |         | 60 40 20 Very Satisfied Neutral Very Dissatisfied Satisfied Dissatisfied |
| Total Valid       | 18        | 100.00  |                                                                          |
| Total             | 18        | 100.00  |                                                                          |