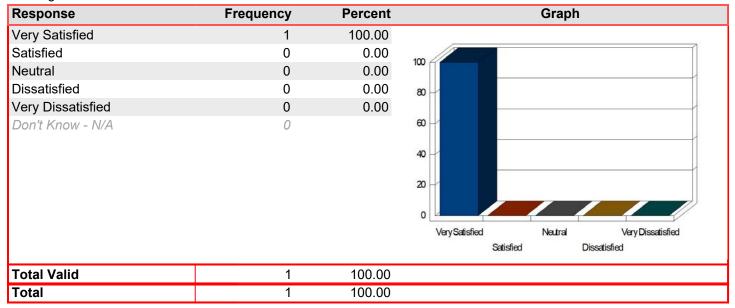

My gender is: Mean: 1.76

| Response    | Frequency | Percent | Graph                                      |
|-------------|-----------|---------|--------------------------------------------|
| Male        | 4         | 23.53   |                                            |
| Female      | 13        | 76.47   | 100<br>80<br>60<br>40<br>20<br>Male Female |
| Total Valid | 17        | 100.00  |                                            |
| Total       | 17        | 100.00  |                                            |