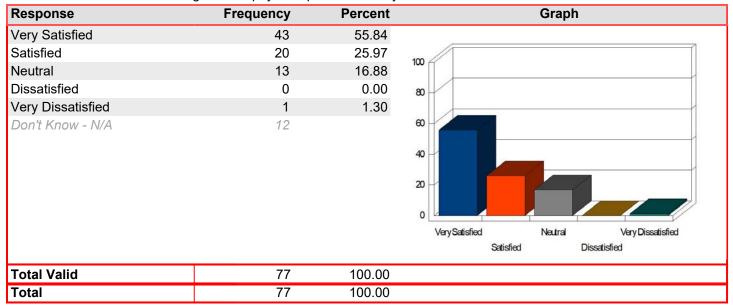

### Registration & Admissions - Information I received was understandable

| Response          | Frequency | Percent | Graph                                                                    |
|-------------------|-----------|---------|--------------------------------------------------------------------------|
| Very Satisfied    | 12        | 75.00   |                                                                          |
| Satisfied         | 3         | 18.75   | 100                                                                      |
| Neutral           | 1         | 6.25    |                                                                          |
| Dissatisfied      | 0         | 0.00    | 80                                                                       |
| Very Dissatisfied | 0         | 0.00    |                                                                          |
| Don't Know - N/A  | 0         |         | 60 40 20 Very Satisfied Neutral Very Dissatisfied Satisfied Dissatisfied |
| Total Valid       | 16        | 100.00  |                                                                          |
| Total             | 16        | 100.00  |                                                                          |