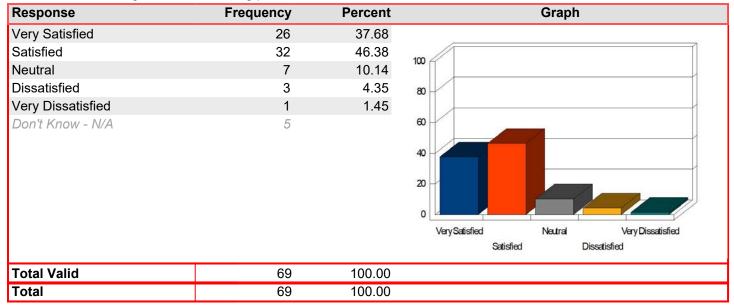

### Registration & Admissions - Friendliness of staff

Mean: 4.71

| Response          | Frequency | Percent | Graph                                                           |
|-------------------|-----------|---------|-----------------------------------------------------------------|
| Very Satisfied    | 12        | 70.59   |                                                                 |
| Satisfied         | 5         | 29.41   | -m                                                              |
| Neutral           | 0         | 0.00    | 100                                                             |
| Dissatisfied      | 0         | 0.00    | 80                                                              |
| Very Dissatisfied | 0         | 0.00    |                                                                 |
| Don't Know - N/A  | 0         |         | Very Satisfied Neutral Very Dissatisfied Satisfied Dissatisfied |
| Total Valid       | 17        | 100.00  |                                                                 |
| Total             | 17        | 100.00  |                                                                 |