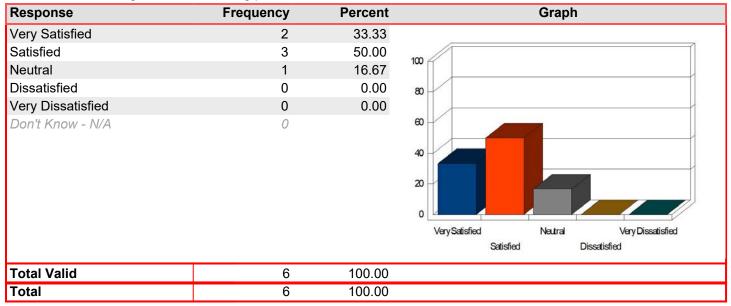

### Registration & Admissions - Face-to-Face registration process

| Response          | Frequency | Percent | Graph                                                                    |
|-------------------|-----------|---------|--------------------------------------------------------------------------|
| Very Satisfied    | 13        | 76.47   |                                                                          |
| Satisfied         | 2         | 11.76   | am /                                                                     |
| Neutral           | 1         | 5.88    | 100                                                                      |
| Dissatisfied      | 1         | 5.88    | 80                                                                       |
| Very Dissatisfied | 0         | 0.00    |                                                                          |
| Don't Know - N/A  | 0         |         | 60 40 20 Very Satisfied Neutral Very Dissatisfied Satisfied Dissatisfied |
| Total Valid       | 17        | 100.00  |                                                                          |
| Total             | 17        | 100.00  |                                                                          |