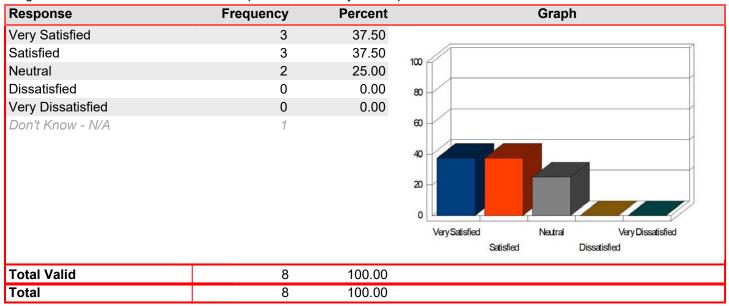

Tutoring/CAPS - Peer tutoring services

Mean: 4.50

| Response          | Frequency | Percent | Graph                                                                    |
|-------------------|-----------|---------|--------------------------------------------------------------------------|
| Very Satisfied    | 6         | 75.00   |                                                                          |
| Satisfied         | 1         | 12.50   | 100                                                                      |
| Neutral           | 0         | 0.00    |                                                                          |
| Dissatisfied      | 1         | 12.50   | 80                                                                       |
| Very Dissatisfied | 0         | 0.00    |                                                                          |
| Don't Know - N/A  | 1         |         | 60 40 20 Very Satisfied Neutral Very Dissatisfied Satisfied Dissatisfied |
| Total Valid       | 8         | 100.00  |                                                                          |
| Total             | 8         | 100.00  |                                                                          |