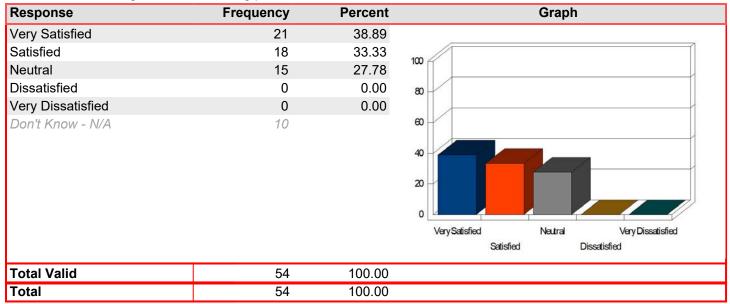

### Registration & Admissions - Assistance of staff

Mean: 4.53

| Response          | Frequency | Percent | Graph                                                                 |
|-------------------|-----------|---------|-----------------------------------------------------------------------|
| Very Satisfied    | 12        | 70.59   |                                                                       |
| Satisfied         | 3         | 17.65   | 1m                                                                    |
| Neutral           | 1         | 5.88    | 100                                                                   |
| Dissatisfied      | 1         | 5.88    | 80                                                                    |
| Very Dissatisfied | 0         | 0.00    |                                                                       |
| Don't Know - N/A  | 0         |         | 40 20 Very Satisfied Neutral Very Dissatisfied Satisfied Dissatisfied |
| Total Valid       | 17        | 100.00  |                                                                       |
| Total             | 17        | 100.00  |                                                                       |