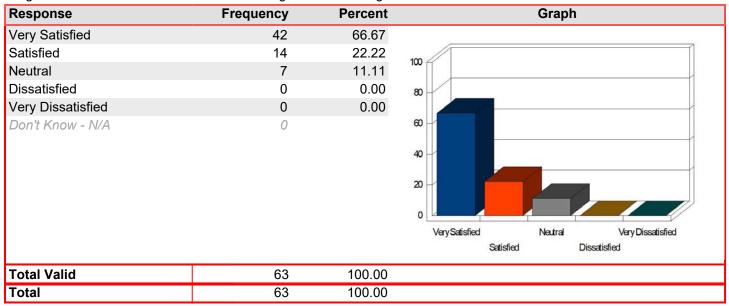

### Registration & Admissions - Assistance of staff

Mean: 4.53

| Response          | Frequency | Percent | Graph                                                                 |
|-------------------|-----------|---------|-----------------------------------------------------------------------|
| Very Satisfied    | 12        | 70.59   |                                                                       |
| Satisfied         | 3         | 17.65   | 1m                                                                    |
| Neutral           | 1         | 5.88    | 100                                                                   |
| Dissatisfied      | 1         | 5.88    | 80                                                                    |
| Very Dissatisfied | 0         | 0.00    |                                                                       |
| Don't Know - N/A  | 0         |         | 40 20 Very Satisfied Neutral Very Dissatisfied Satisfied Dissatisfied |
| Total Valid       | 17        | 100.00  |                                                                       |
| Total             | 17        | 100.00  |                                                                       |