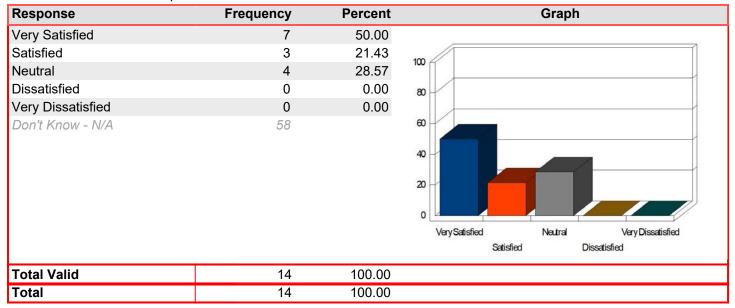

### Financial Aid - Assistance of staff

Mean: 4.17

| Response          | Frequency | Percent | Graph                                                                    |
|-------------------|-----------|---------|--------------------------------------------------------------------------|
| Very Satisfied    | 11        | 61.11   |                                                                          |
| Satisfied         | 3         | 16.67   | 100                                                                      |
| Neutral           | 1         | 5.56    |                                                                          |
| Dissatisfied      | 2         | 11.11   | 80                                                                       |
| Very Dissatisfied | 1         | 5.56    |                                                                          |
| Don't Know - N/A  | 2         |         | 60 40 20 Very Satisfied Neutral Very Dissatisfied Satisfied Dissatisfied |
| Total Valid       | 18        | 100.00  |                                                                          |
| Total             | 18        | 100.00  |                                                                          |