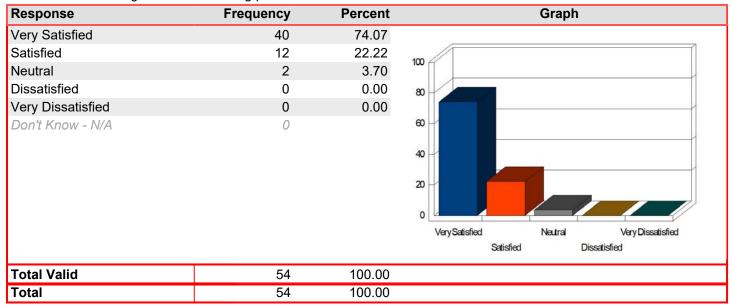

# Overall-Access to technology resources was adequate

Mean: 4.38

| Response          | Frequency | Percent | Graph                                                          |
|-------------------|-----------|---------|----------------------------------------------------------------|
| Very Satisfied    | 10        | 62.50   |                                                                |
| Satisfied         | 3         | 18.75   | 100                                                            |
| Neutral           | 2         | 12.50   |                                                                |
| Dissatisfied      | 1         | 6.25    | 80                                                             |
| Very Dissatisfied | 0         | 0.00    |                                                                |
| Don't Know - N/A  | 0         |         | 60 40 20 Very Satisfied Neutral Very Dissatisfied Dissatisfied |
| Total Valid       | 16        | 100.00  |                                                                |
| Total             | 16        | 100.00  |                                                                |