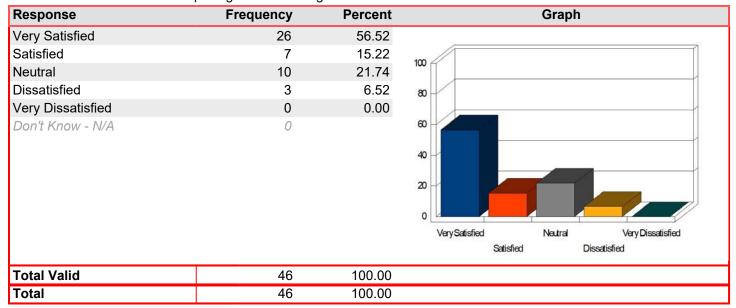

### Financial Aid - Assistance of staff

Mean: 4.17

| Response          | Frequency | Percent | Graph                                                                    |
|-------------------|-----------|---------|--------------------------------------------------------------------------|
| Very Satisfied    | 11        | 61.11   |                                                                          |
| Satisfied         | 3         | 16.67   | 100                                                                      |
| Neutral           | 1         | 5.56    |                                                                          |
| Dissatisfied      | 2         | 11.11   | 80                                                                       |
| Very Dissatisfied | 1         | 5.56    |                                                                          |
| Don't Know - N/A  | 2         |         | 60 40 20 Very Satisfied Neutral Very Dissatisfied Satisfied Dissatisfied |
| Total Valid       | 18        | 100.00  |                                                                          |
| Total             | 18        | 100.00  |                                                                          |