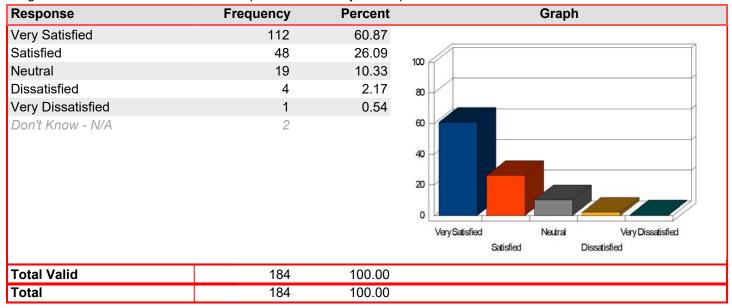

### Registration & Admissions - Assistance of staff

Mean: 4.53

| Response          | Frequency | Percent | Graph                                                                 |
|-------------------|-----------|---------|-----------------------------------------------------------------------|
| Very Satisfied    | 12        | 70.59   |                                                                       |
| Satisfied         | 3         | 17.65   | 1m                                                                    |
| Neutral           | 1         | 5.88    | 100                                                                   |
| Dissatisfied      | 1         | 5.88    | 80                                                                    |
| Very Dissatisfied | 0         | 0.00    |                                                                       |
| Don't Know - N/A  | 0         |         | 40 20 Very Satisfied Neutral Very Dissatisfied Satisfied Dissatisfied |
| Total Valid       | 17        | 100.00  |                                                                       |
| Total             | 17        | 100.00  |                                                                       |