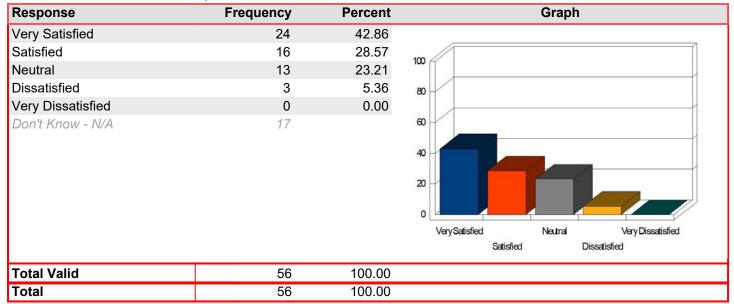

| Response          | Frequency | Percent | Graph                                                                 |
|-------------------|-----------|---------|-----------------------------------------------------------------------|
| Very Satisfied    | 11        | 84.62   |                                                                       |
| Satisfied         | 2         | 15.38   | 100                                                                   |
| Neutral           | 0         | 0.00    |                                                                       |
| Dissatisfied      | 0         | 0.00    | 80                                                                    |
| Very Dissatisfied | 0         | 0.00    |                                                                       |
| Don't Know - N/A  | 0         |         | 40 20 Very Satisfied Neutral Very Dissatisfied Satisfied Dissatisfied |
| Total Valid       | 13        | 100.00  |                                                                       |
| Total             | 13        | 100.00  |                                                                       |