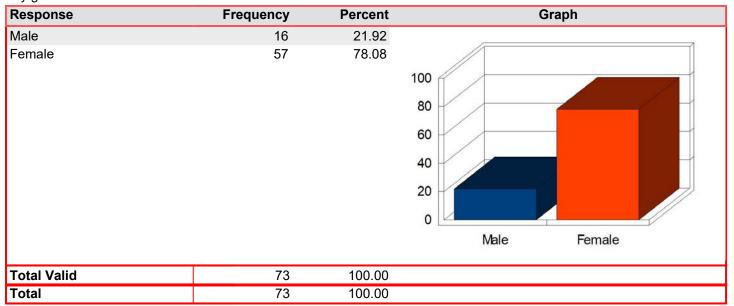

My gender is: Mean: 1.76

| Response    | Frequency | Percent | Graph                                      |
|-------------|-----------|---------|--------------------------------------------|
| Male        | 4         | 23.53   |                                            |
| Female      | 13        | 76.47   | 100<br>80<br>60<br>40<br>20<br>Male Female |
| Total Valid | 17        | 100.00  |                                            |
| Total       | 17        | 100.00  |                                            |