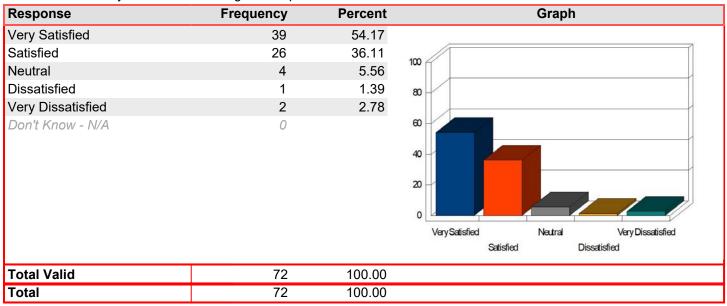

#### Registration & Admissions - Friendliness of staff

| Response          | Frequency | Percent | Graph                                                                    |
|-------------------|-----------|---------|--------------------------------------------------------------------------|
| Very Satisfied    | 12        | 60.00   |                                                                          |
| Satisfied         | 6         | 30.00   | 400                                                                      |
| Neutral           | 2         | 10.00   | 100                                                                      |
| Dissatisfied      | 0         | 0.00    | 80                                                                       |
| Very Dissatisfied | 0         | 0.00    |                                                                          |
| Don't Know - N/A  | 1         |         | 60 40 20 Very Satisfied Neutral Very Dissatisfied Satisfied Dissatisfied |
| Total Valid       | 20        | 100.00  |                                                                          |
| Total             | 20        | 100.00  |                                                                          |