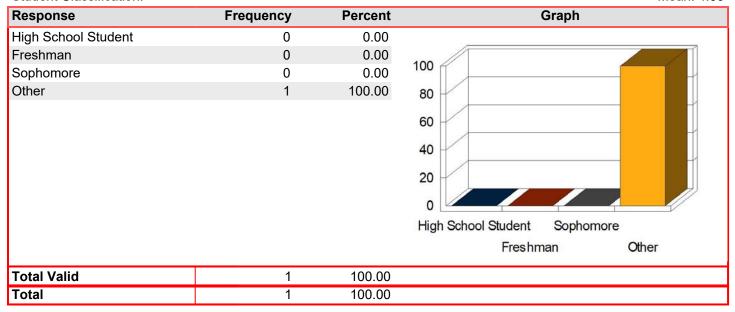

Student Classification: Mean: 2.88

| Response            | Frequency | Percent | Graph                         |
|---------------------|-----------|---------|-------------------------------|
| High School Student | 2         | 11.76   |                               |
| Freshman            | 2         | 11.76   | 400                           |
| Sophomore           | 9         | 52.94   | 100                           |
| Other               | 4         | 23.53   | 80                            |
|                     |           |         | 60 40 20 0                    |
|                     |           |         | High School Student Sophomore |
|                     |           |         | Freshman Other                |
| Total Valid         | 17        | 100.00  |                               |
| Total               | 17        | 100.00  |                               |