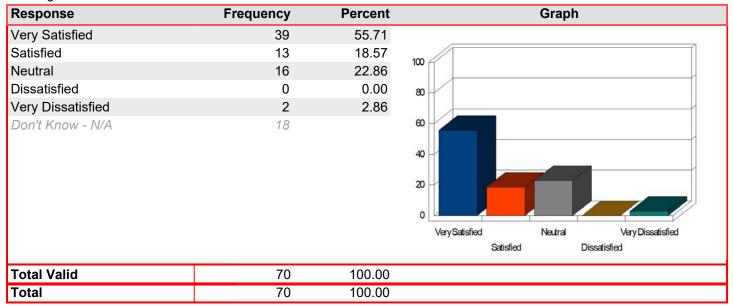

### Registration & Admissions - Assistance of staff

Mean: 4.53

| Response          | Frequency | Percent | Graph                                                                 |
|-------------------|-----------|---------|-----------------------------------------------------------------------|
| Very Satisfied    | 12        | 70.59   |                                                                       |
| Satisfied         | 3         | 17.65   | 1m                                                                    |
| Neutral           | 1         | 5.88    | 100                                                                   |
| Dissatisfied      | 1         | 5.88    | 80                                                                    |
| Very Dissatisfied | 0         | 0.00    |                                                                       |
| Don't Know - N/A  | 0         |         | 40 20 Very Satisfied Neutral Very Dissatisfied Satisfied Dissatisfied |
| Total Valid       | 17        | 100.00  |                                                                       |
| Total             | 17        | 100.00  |                                                                       |