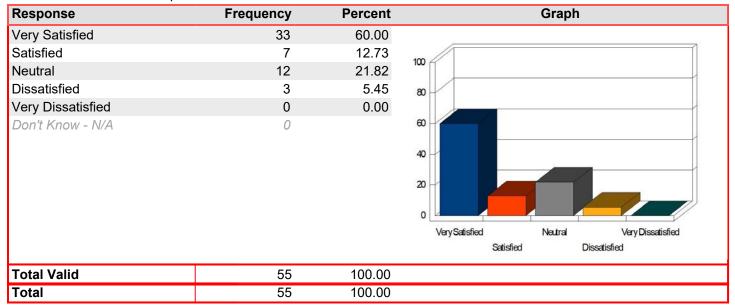

### Registration & Admissions - Assistance of staff

Mean: 4.50

| Response          | Frequency | Percent | Graph                                                                    |
|-------------------|-----------|---------|--------------------------------------------------------------------------|
| Very Satisfied    | 10        | 55.56   |                                                                          |
| Satisfied         | 7         | 38.89   | 100                                                                      |
| Neutral           | 1         | 5.56    |                                                                          |
| Dissatisfied      | 0         | 0.00    | 80                                                                       |
| Very Dissatisfied | 0         | 0.00    |                                                                          |
| Don't Know - N/A  | 1         |         | 60 40 20 Very Satisfied Neutral Very Dissatisfied Satisfied Dissatisfied |
| Total Valid       | 18        | 100.00  |                                                                          |
| Total             | 18        | 100.00  |                                                                          |