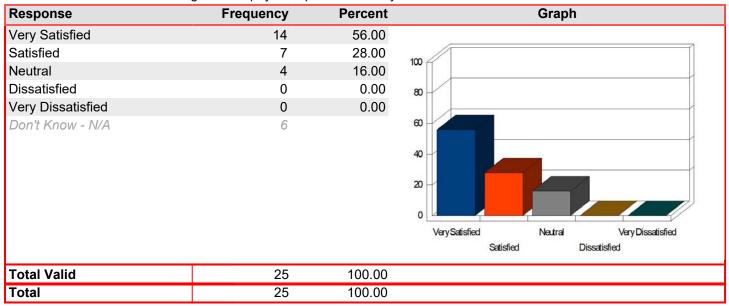

# Guidance/Counseling - Friendliness of staff

| Response          | Frequency | Percent | Graph                                                               |
|-------------------|-----------|---------|---------------------------------------------------------------------|
| Very Satisfied    | 12        | 85.71   |                                                                     |
| Satisfied         | 2         | 14.29   | 100                                                                 |
| Neutral           | 0         | 0.00    |                                                                     |
| Dissatisfied      | 0         | 0.00    | 80                                                                  |
| Very Dissatisfied | 0         | 0.00    |                                                                     |
| Don't Know - N/A  | 0         |         | Very Satisfied  Neutral  Very Dissatisfied  Satisfied  Dissatisfied |
| Total Valid       | 14        | 100.00  |                                                                     |
| Total             | 14        | 100.00  |                                                                     |

| Response          | Frequency | Percent | Graph                                                                 |
|-------------------|-----------|---------|-----------------------------------------------------------------------|
| Very Satisfied    | 12        | 85.71   |                                                                       |
| Satisfied         | 2         | 14.29   | 4m                                                                    |
| Neutral           | 0         | 0.00    | 100                                                                   |
| Dissatisfied      | 0         | 0.00    | 80                                                                    |
| Very Dissatisfied | 0         | 0.00    |                                                                       |
| Don't Know - N/A  | 0         |         | 40 20 Very Satisfied Neutral Very Dissatisfied Satisfied Dissatisfied |
| Total Valid       | 14        | 100.00  |                                                                       |
| Total             | 14        | 100.00  |                                                                       |