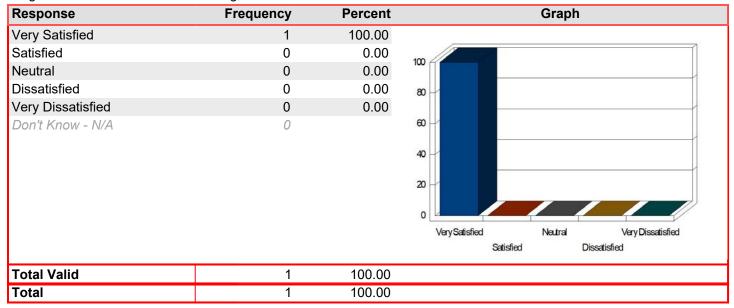

I am enrolled Mean: 2.00

| Response                     | Frequency | Percent | Graph                                                                   |
|------------------------------|-----------|---------|-------------------------------------------------------------------------|
| Full-time 12 or more hours   | 0         | 0.00    |                                                                         |
| Part-time less than 12 hours | 1         | 100.00  | 100 80 60 40 20 Full-time 12 or more hours Part-time less than 12 hours |
| Total Valid                  | 1         | 100.00  |                                                                         |
| Total                        | 1         | 100.00  |                                                                         |