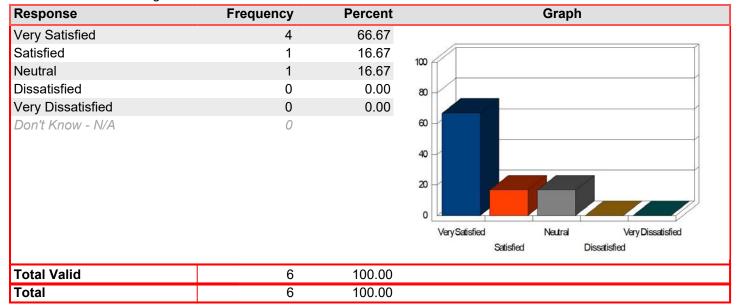

# Registration & Admissions - Staff helped me understand the registration process

| Response          | Frequency | Percent | Graph                                                                    |
|-------------------|-----------|---------|--------------------------------------------------------------------------|
| Very Satisfied    | 12        | 70.59   |                                                                          |
| Satisfied         | 3         | 17.65   | 100                                                                      |
| Neutral           | 1         | 5.88    |                                                                          |
| Dissatisfied      | 1         | 5.88    | 80                                                                       |
| Very Dissatisfied | 0         | 0.00    |                                                                          |
| Don't Know - N/A  | 0         |         | 60 40 20 Very Satisfied Neutral Very Dissatisfied Satisfied Dissatisfied |
| Total Valid       | 17        | 100.00  |                                                                          |
| Total             | 17        | 100.00  |                                                                          |