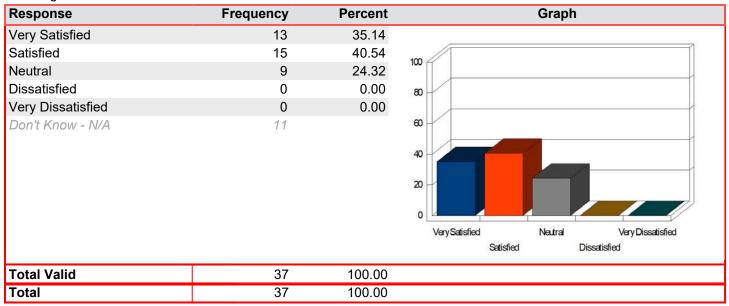

### Registration & Admissions - Assistance of staff

Mean: 4.50

| Response          | Frequency | Percent | Graph                                                                    |
|-------------------|-----------|---------|--------------------------------------------------------------------------|
| Very Satisfied    | 10        | 55.56   |                                                                          |
| Satisfied         | 7         | 38.89   | 100                                                                      |
| Neutral           | 1         | 5.56    |                                                                          |
| Dissatisfied      | 0         | 0.00    | 80                                                                       |
| Very Dissatisfied | 0         | 0.00    |                                                                          |
| Don't Know - N/A  | 1         |         | 60 40 20 Very Satisfied Neutral Very Dissatisfied Satisfied Dissatisfied |
| Total Valid       | 18        | 100.00  |                                                                          |
| Total             | 18        | 100.00  |                                                                          |