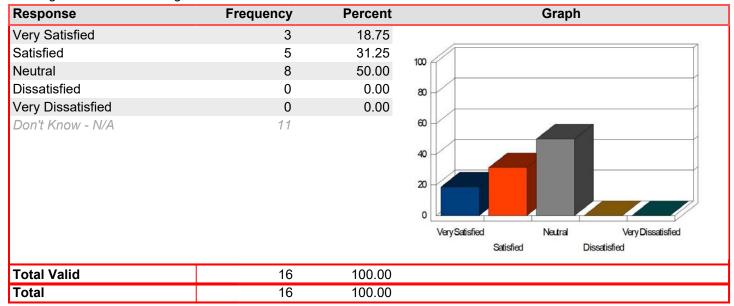

### Financial Aid - Assistance for Veteran benefits

Mean: 3.73

| Response          | Frequency | Percent | Graph                                                           |
|-------------------|-----------|---------|-----------------------------------------------------------------|
| Very Satisfied    | 6         | 40.00   |                                                                 |
| Satisfied         | 1         | 6.67    | 100                                                             |
| Neutral           | 7         | 46.67   |                                                                 |
| Dissatisfied      | 0         | 0.00    | 80                                                              |
| Very Dissatisfied | 1         | 6.67    |                                                                 |
| Don't Know - N/A  | 5         |         | Very Satisfied Neutral Very Dissatisfied Satisfied Dissatisfied |
| Total Valid       | 15        | 100.00  |                                                                 |
| Total             | 15        | 100.00  |                                                                 |