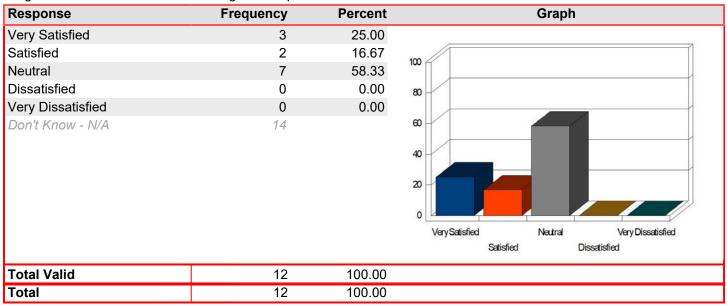

### Guidance/Counseling - Assistance of staff

| Response          | Frequency | Percent | Graph                                                                 |
|-------------------|-----------|---------|-----------------------------------------------------------------------|
| Very Satisfied    | 12        | 80.00   |                                                                       |
| Satisfied         | 3         | 20.00   | 100                                                                   |
| Neutral           | 0         | 0.00    |                                                                       |
| Dissatisfied      | 0         | 0.00    | 80                                                                    |
| Very Dissatisfied | 0         | 0.00    |                                                                       |
| Don't Know - N/A  | 0         |         | 40 20 Very Satisfied Neutral Very Dissatisfied Satisfied Dissatisfied |
| Total Valid       | 15        | 100.00  |                                                                       |
| Total             | 15        | 100.00  |                                                                       |