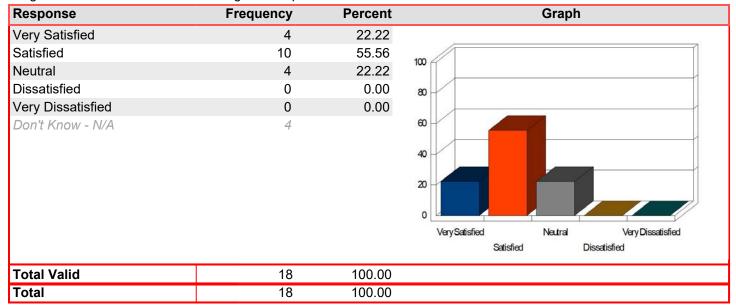

### Registration & Admissions - Assistance of staff

Mean: 4.50

| Response          | Frequency | Percent | Graph                                                                    |
|-------------------|-----------|---------|--------------------------------------------------------------------------|
| Very Satisfied    | 10        | 55.56   |                                                                          |
| Satisfied         | 7         | 38.89   | 100                                                                      |
| Neutral           | 1         | 5.56    |                                                                          |
| Dissatisfied      | 0         | 0.00    | 80                                                                       |
| Very Dissatisfied | 0         | 0.00    |                                                                          |
| Don't Know - N/A  | 1         |         | 60 40 20 Very Satisfied Neutral Very Dissatisfied Satisfied Dissatisfied |
| Total Valid       | 18        | 100.00  |                                                                          |
| Total             | 18        | 100.00  |                                                                          |