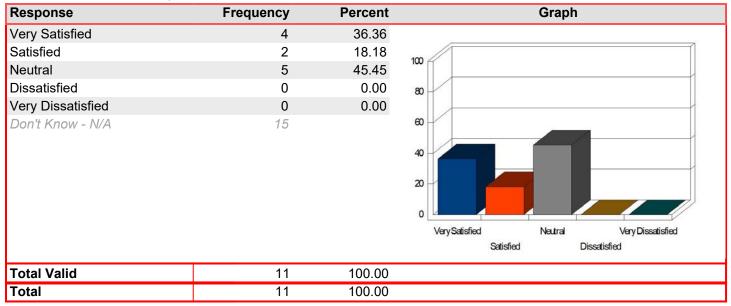

# Guidance/Counseling - My problems are resolved effectively

Mean: 4.79

| Response          | Frequency | Percent | Graph                                                          |
|-------------------|-----------|---------|----------------------------------------------------------------|
| Very Satisfied    | 11        | 78.57   |                                                                |
| Satisfied         | 3         | 21.43   | 100                                                            |
| Neutral           | 0         | 0.00    |                                                                |
| Dissatisfied      | 0         | 0.00    | 80                                                             |
| Very Dissatisfied | 0         | 0.00    |                                                                |
| Don't Know - N/A  | 0         |         | 60 40 20 Very Satisfied Neutral Very Dissatisfied Dissatisfied |
| Total Valid       | 14        | 100.00  |                                                                |
| Total             | 14        | 100.00  |                                                                |