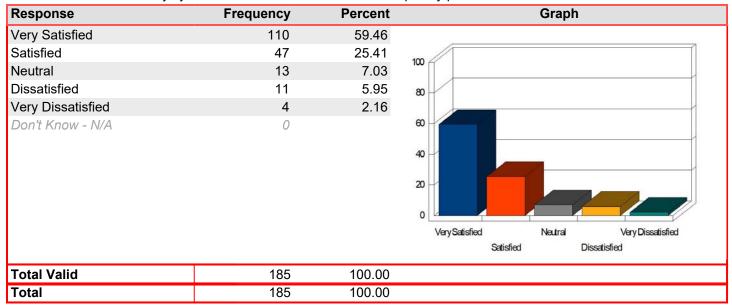

# Registration & Admissions - Staff helped me understand the registration process

| Response          | Frequency | Percent | Graph                                                                    |
|-------------------|-----------|---------|--------------------------------------------------------------------------|
| Very Satisfied    | 12        | 70.59   |                                                                          |
| Satisfied         | 3         | 17.65   | 100                                                                      |
| Neutral           | 1         | 5.88    |                                                                          |
| Dissatisfied      | 1         | 5.88    | 80                                                                       |
| Very Dissatisfied | 0         | 0.00    |                                                                          |
| Don't Know - N/A  | 0         |         | 60 40 20 Very Satisfied Neutral Very Dissatisfied Satisfied Dissatisfied |
| Total Valid       | 17        | 100.00  |                                                                          |
| Total             | 17        | 100.00  |                                                                          |