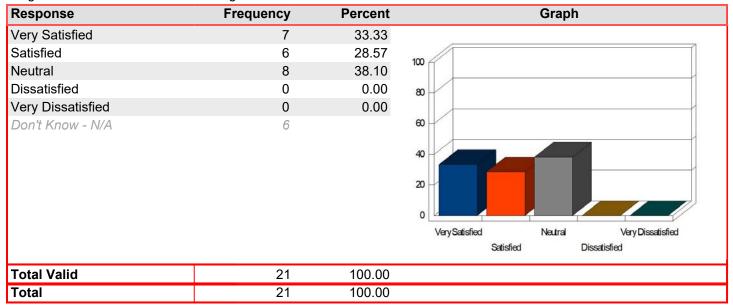

### Guidance/Counseling - Website information

Mean: 4.53

| Response          | Frequency | Percent | Graph                                                                 |
|-------------------|-----------|---------|-----------------------------------------------------------------------|
| Very Satisfied    | 11        | 73.33   |                                                                       |
| Satisfied         | 2         | 13.33   | 100                                                                   |
| Neutral           | 1         | 6.67    |                                                                       |
| Dissatisfied      | 1         | 6.67    | 80                                                                    |
| Very Dissatisfied | 0         | 0.00    |                                                                       |
| Don't Know - N/A  | 0         |         | 40 20 Very Satisfied Neutral Very Dissatisfied Satisfied Dissatisfied |
| Total Valid       | 15        | 100.00  |                                                                       |
| Total             | 15        | 100.00  |                                                                       |