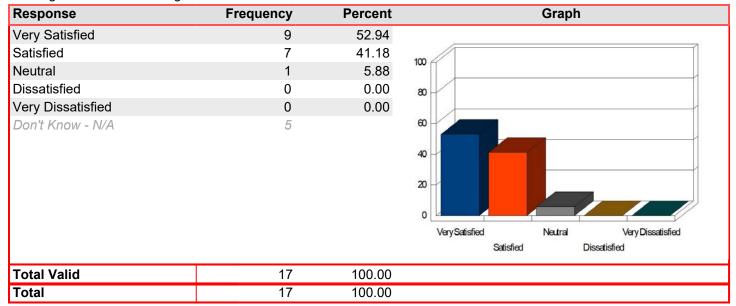

### Registration & Admissions - Assistance of staff

Mean: 4.53

| Response          | Frequency | Percent | Graph                                                                 |
|-------------------|-----------|---------|-----------------------------------------------------------------------|
| Very Satisfied    | 12        | 70.59   |                                                                       |
| Satisfied         | 3         | 17.65   | 1m                                                                    |
| Neutral           | 1         | 5.88    | 100                                                                   |
| Dissatisfied      | 1         | 5.88    | 80                                                                    |
| Very Dissatisfied | 0         | 0.00    |                                                                       |
| Don't Know - N/A  | 0         |         | 40 20 Very Satisfied Neutral Very Dissatisfied Satisfied Dissatisfied |
| Total Valid       | 17        | 100.00  |                                                                       |
| Total             | 17        | 100.00  |                                                                       |