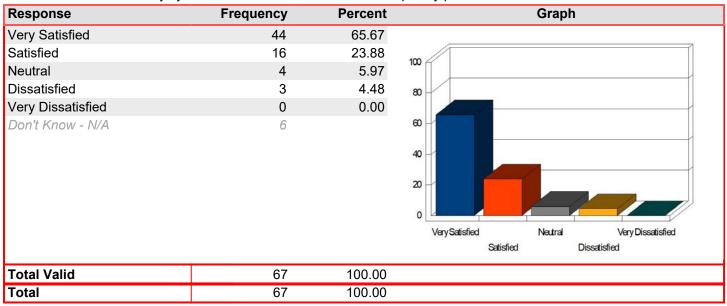

#### Instruction - Overall, teachers care about me

Mean: 4.41

| Response          | Frequency | Percent | Graph                                                                    |
|-------------------|-----------|---------|--------------------------------------------------------------------------|
| Very Satisfied    | 11        | 64.71   |                                                                          |
| Satisfied         | 4         | 23.53   | 100                                                                      |
| Neutral           | 0         | 0.00    | IW [                                                                     |
| Dissatisfied      | 2         | 11.76   | 80                                                                       |
| Very Dissatisfied | 0         | 0.00    |                                                                          |
| Don't Know - N/A  | 0         |         | 60 40 20 Very Satisfied Neutral Very Dissatisfied Satisfied Dissatisfied |
| Total Valid       | 17        | 100.00  |                                                                          |
| Total             | 17        | 100.00  |                                                                          |