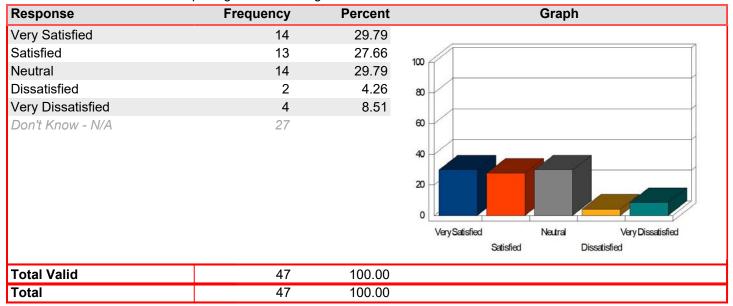

### Registration & Admissions - Assistance of staff

Mean: 4.53

| Response          | Frequency | Percent | Graph                                                                 |
|-------------------|-----------|---------|-----------------------------------------------------------------------|
| Very Satisfied    | 12        | 70.59   |                                                                       |
| Satisfied         | 3         | 17.65   | 1m                                                                    |
| Neutral           | 1         | 5.88    | 100                                                                   |
| Dissatisfied      | 1         | 5.88    | 80                                                                    |
| Very Dissatisfied | 0         | 0.00    |                                                                       |
| Don't Know - N/A  | 0         |         | 40 20 Very Satisfied Neutral Very Dissatisfied Satisfied Dissatisfied |
| Total Valid       | 17        | 100.00  |                                                                       |
| Total             | 17        | 100.00  |                                                                       |