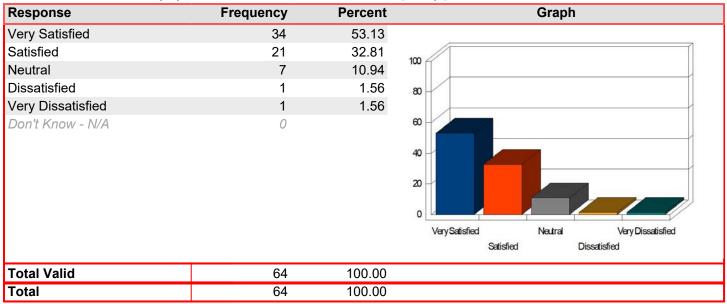

### Registration & Admissions - Assistance of staff

Mean: 4.50

| Response          | Frequency | Percent | Graph                                                                    |
|-------------------|-----------|---------|--------------------------------------------------------------------------|
| Very Satisfied    | 10        | 55.56   |                                                                          |
| Satisfied         | 7         | 38.89   | 100                                                                      |
| Neutral           | 1         | 5.56    |                                                                          |
| Dissatisfied      | 0         | 0.00    | 80                                                                       |
| Very Dissatisfied | 0         | 0.00    |                                                                          |
| Don't Know - N/A  | 1         |         | 60 40 20 Very Satisfied Neutral Very Dissatisfied Satisfied Dissatisfied |
| Total Valid       | 18        | 100.00  |                                                                          |
| Total             | 18        | 100.00  |                                                                          |