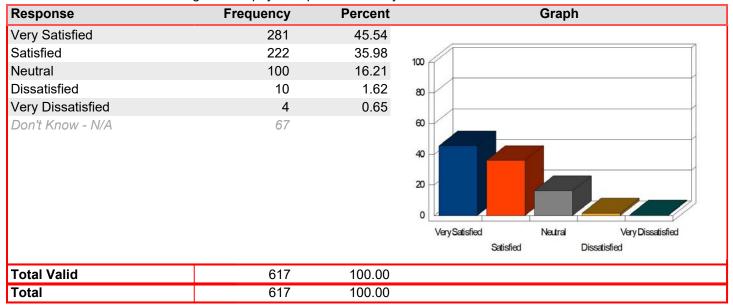

39.12   | 100                                                                      |
| Neutral           | 101       | 15.93   |                                                                          |
| Dissatisfied      | 12        | 1.89    | 80                                                                       |
| Very Dissatisfied | 6         | 0.95    |                                                                          |
| Don't Know - N/A  | 50        |         | 60 40 20 Very Satisfied Neutral Very Dissatisfied Satisfied Dissatisfied |
| Total Valid       | 634       | 100.00  |                                                                          |
| Total             | 634       | 100.00  |                                                                          |



## Business Office/Cashier - Assistance receiving Pell and loan resources

| Response          | Frequency | Percent | Graph                                                                    |
|-------------------|-----------|---------|--------------------------------------------------------------------------|
| Very Satisfied    | 213       | 40.26   |                                                                          |
| Satisfied         | 169       | 31.95   | 100                                                                      |
| Neutral           | 127       | 24.01   |                                                                          |
| Dissatisfied      | 7         | 1.32    | 80                                                                       |
| Very Di