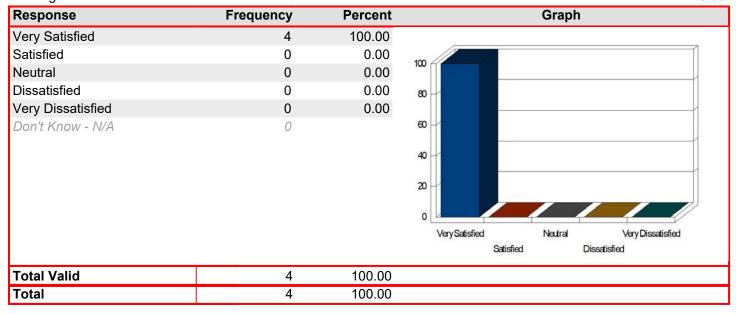

| Response          | Frequency | Percent | Graph                                                                 |
|-------------------|-----------|---------|-----------------------------------------------------------------------|
| Very Satisfied    | 11        | 84.62   |                                                                       |
| Satisfied         | 2         | 15.38   | 100                                                                   |
| Neutral           | 0         | 0.00    |                                                                       |
| Dissatisfied      | 0         | 0.00    | 80                                                                    |
| Very Dissatisfied | 0         | 0.00    |                                                                       |
| Don't Know - N/A  | 0         |         | 40 20 Very Satisfied Neutral Very Dissatisfied Satisfied Dissatisfied |
| Total Valid       | 13        | 100.00  |                                                                       |
| Total             | 13        | 100.00  |                                                                       |