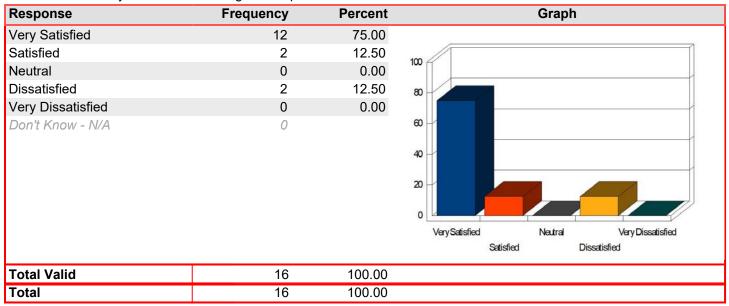

### Registration & Admissions - Information I received was understandable

| Response          | Frequency | Percent | Graph                                                                    |
|-------------------|-----------|---------|--------------------------------------------------------------------------|
| Very Satisfied    | 12        | 75.00   |                                                                          |
| Satisfied         | 3         | 18.75   | 100                                                                      |
| Neutral           | 1         | 6.25    |                                                                          |
| Dissatisfied      | 0         | 0.00    | 80                                                                       |
| Very Dissatisfied | 0         | 0.00    |                                                                          |
| Don't Know - N/A  | 0         |         | 60 40 20 Very Satisfied Neutral Very Dissatisfied Satisfied Dissatisfied |
| Total Valid       | 16        | 100.00  |                                                                          |
| Total             | 16        | 100.00  |                                                                          |