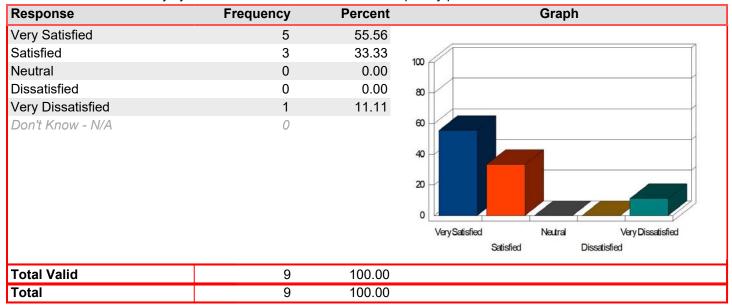

### Business Office/Cashier - Assistance receiving Pell and loan resources

Mean: 4.91

| Response          | Frequency | Percent | Graph                                                                    |
|-------------------|-----------|---------|--------------------------------------------------------------------------|
| Very Satisfied    | 10        | 90.91   |                                                                          |
| Satisfied         | 1         | 9.09    | 100                                                                      |
| Neutral           | 0         | 0.00    | 100                                                                      |
| Dissatisfied      | 0         | 0.00    | 80                                                                       |
| Very Dissatisfied | 0         | 0.00    |                                                                          |
| Don't Know - N/A  | 1         |         | 60 40 20 Very Satisfied Neutral Very Dissatisfied Satisfied Dissatisfied |
| Total Valid       | 11        | 100.00  |                                                                          |
| Total             | 11        | 100.00  |                                                                          |