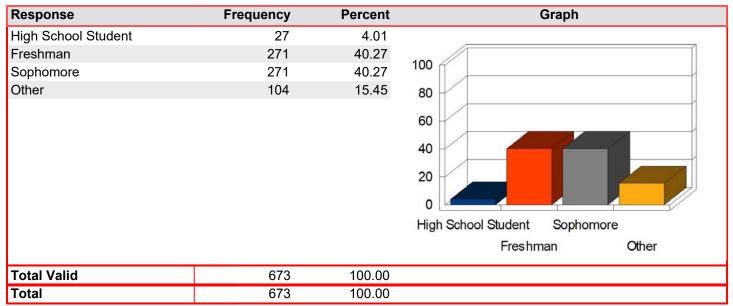

Student Classification: Mean: 2.88

| Response            | Frequency | Percent | Graph                         |
|---------------------|-----------|---------|-------------------------------|
| High School Student | 2         | 11.76   |                               |
| Freshman            | 2         | 11.76   | 400                           |
| Sophomore           | 9         | 52.94   | 100                           |
| Other               | 4         | 23.53   | 80                            |
|                     |           |         | 60 40 20 0                    |
|                     |           |         | High School Student Sophomore |
|                     |           |         | Freshman Other                |
| Total Valid         | 17        | 100.00  |                               |
| Total               | 17        | 100.00  |                               |