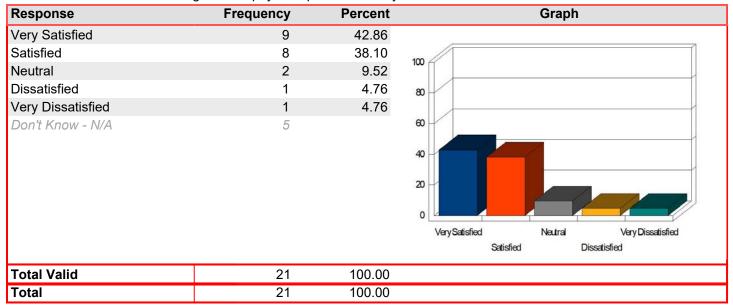

#### Instruction - Overall, teachers care about me

Mean: 4.41

| Response          | Frequency | Percent | Graph                                                                    |
|-------------------|-----------|---------|--------------------------------------------------------------------------|
| Very Satisfied    | 11        | 64.71   |                                                                          |
| Satisfied         | 4         | 23.53   | 100                                                                      |
| Neutral           | 0         | 0.00    | IW [                                                                     |
| Dissatisfied      | 2         | 11.76   | 80                                                                       |
| Very Dissatisfied | 0         | 0.00    |                                                                          |
| Don't Know - N/A  | 0         |         | 60 40 20 Very Satisfied Neutral Very Dissatisfied Satisfied Dissatisfied |
| Total Valid       | 17        | 100.00  |                                                                          |
| Total             | 17        | 100.00  |                                                                          |