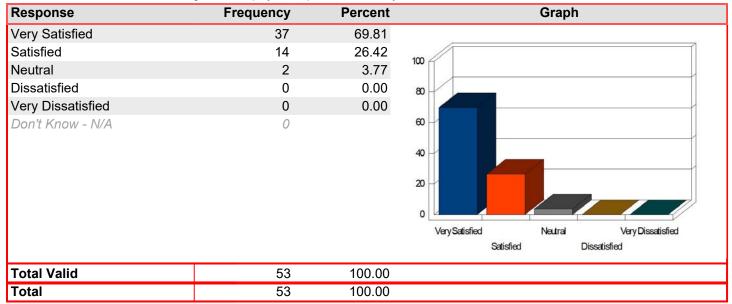

### Mean: 4.60

| Response          | Frequency | Percent | Graph                                                             |
|-------------------|-----------|---------|-------------------------------------------------------------------|
| Very Satisfied    | 10        | 66.67   |                                                                   |
| Satisfied         | 4         | 26.67   | 100                                                               |
| Neutral           | 1         | 6.67    | , w                                                               |
| Dissatisfied      | 0         | 0.00    | 80                                                                |
| Very Dissatisfied | 0         | 0.00    |                                                                   |
| Don't Know - N/A  | 0         |         | Very Satisfied  Neutral Very Dissatisfied  Satisfied Dissatisfied |
| Total Valid       | 15        | 100.00  |                                                                   |
| Total             | 15        | 100.00  |                                                                   |