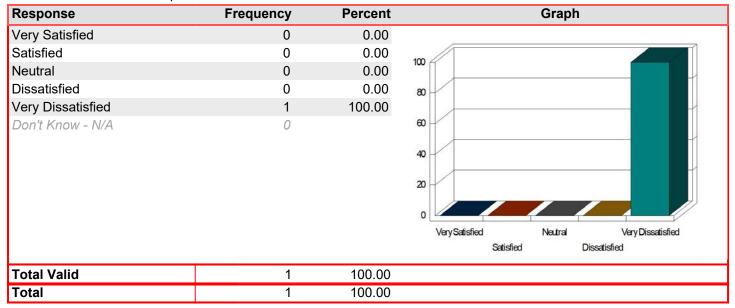

I am enrolled Mean: 2.00

| Response                     | Frequency | Percent | Graph                                                                   |
|------------------------------|-----------|---------|-------------------------------------------------------------------------|
| Full-time 12 or more hours   | 0         | 0.00    |                                                                         |
| Part-time less than 12 hours | 1         | 100.00  | 100 80 60 40 20 Full-time 12 or more hours Part-time less than 12 hours |
| Total Valid                  | 1         | 100.00  |                                                                         |
| Total                        | 1         | 100.00  |                                                                         |