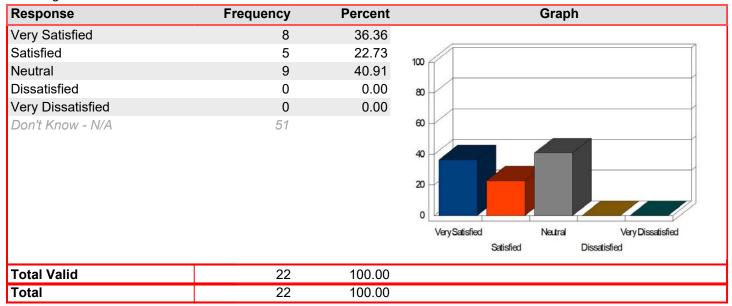

### Guidance/Counseling - Assistance of staff

| Response          | Frequency | Percent | Graph                                                                 |
|-------------------|-----------|---------|-----------------------------------------------------------------------|
| Very Satisfied    | 12        | 80.00   |                                                                       |
| Satisfied         | 3         | 20.00   | 100                                                                   |
| Neutral           | 0         | 0.00    |                                                                       |
| Dissatisfied      | 0         | 0.00    | 80                                                                    |
| Very Dissatisfied | 0         | 0.00    |                                                                       |
| Don't Know - N/A  | 0         |         | 40 20 Very Satisfied Neutral Very Dissatisfied Satisfied Dissatisfied |
| Total Valid       | 15        | 100.00  |                                                                       |
| Total             | 15        | 100.00  |                                                                       |