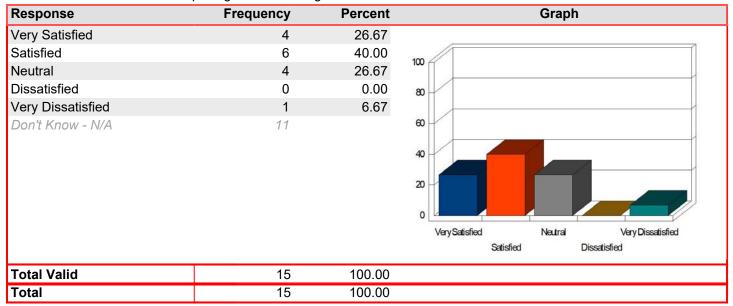

| Response          | Frequency | Percent | Graph                                                           |
|-------------------|-----------|---------|-----------------------------------------------------------------|
| Very Satisfied    | 9         | 64.29   |                                                                 |
| Satisfied         | 4         | 28.57   | 100                                                             |
| Neutral           | 0         | 0.00    |                                                                 |
| Dissatisfied      | 1         | 7.14    | 80                                                              |
| Very Dissatisfied | 0         | 0.00    |                                                                 |
| Don't Know - N/A  | 0         |         | Very Satisfied Neutral Very Dissatisfied Satisfied Dissatisfied |
| Total Valid       | 14        | 100.00  |                                                                 |
| Total             | 14        | 100.00  |                                                                 |