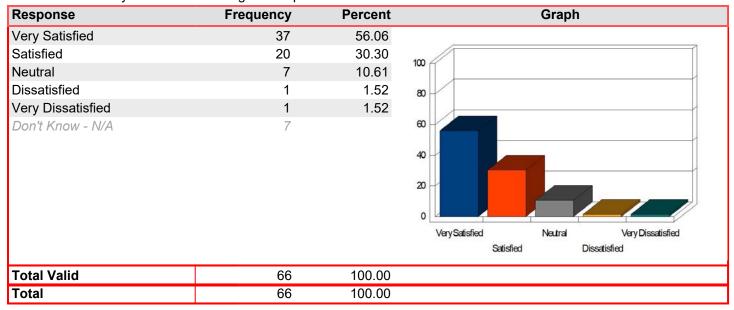

Instruction - Instructors were well-prepared and organized on first class day

| Response          | Frequency | Percent | Graph                                                                    |
|-------------------|-----------|---------|--------------------------------------------------------------------------|
| Very Satisfied    | 11        | 64.71   |                                                                          |
| Satisfied         | 5         | 29.41   | 100                                                                      |
| Neutral           | 0         | 0.00    | IW [                                                                     |
| Dissatisfied      | 1         | 5.88    | 80                                                                       |
| Very Dissatisfied | 0         | 0.00    |                                                                          |
| Don't Know - N/A  | 0         |         | 60 40 20 Very Satisfied Neutral Very Dissatisfied Satisfied Dissatisfied |
| <b>-</b>          |           | 100.00  |                                                                          |
| Total Valid       | 17        | 100.00  |                                                                          |
| Total             | 17        | 100.00  |                                                                          |