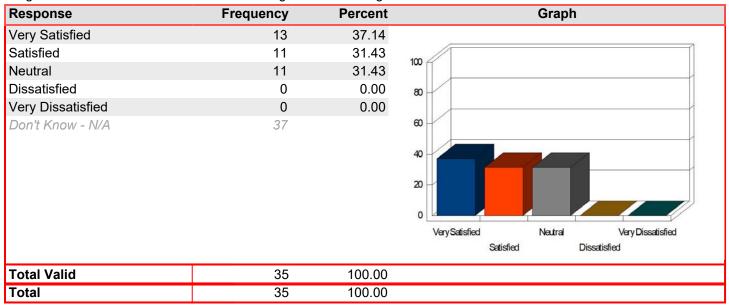

### Registration & Admissions - Assistance of staff

Mean: 4.50

| Response          | Frequency | Percent | Graph                                                                    |
|-------------------|-----------|---------|--------------------------------------------------------------------------|
| Very Satisfied    | 10        | 55.56   |                                                                          |
| Satisfied         | 7         | 38.89   | 100                                                                      |
| Neutral           | 1         | 5.56    |                                                                          |
| Dissatisfied      | 0         | 0.00    | 80                                                                       |
| Very Dissatisfied | 0         | 0.00    |                                                                          |
| Don't Know - N/A  | 1         |         | 60 40 20 Very Satisfied Neutral Very Dissatisfied Satisfied Dissatisfied |
| Total Valid       | 18        | 100.00  |                                                                          |
| Total             | 18        | 100.00  |                                                                          |