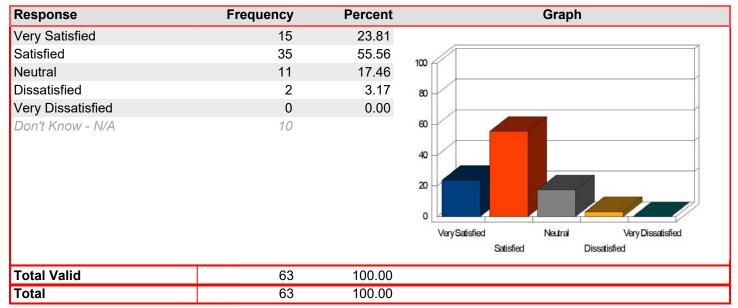

### Registration & Admissions - Information I received was understandable

| Response          | Frequency | Percent | Graph                                                                    |
|-------------------|-----------|---------|--------------------------------------------------------------------------|
| Very Satisfied    | 12        | 75.00   |                                                                          |
| Satisfied         | 3         | 18.75   | 100                                                                      |
| Neutral           | 1         | 6.25    |                                                                          |
| Dissatisfied      | 0         | 0.00    | 80                                                                       |
| Very Dissatisfied | 0         | 0.00    |                                                                          |
| Don't Know - N/A  | 0         |         | 60 40 20 Very Satisfied Neutral Very Dissatisfied Satisfied Dissatisfied |
| Total Valid       | 16        | 100.00  |                                                                          |
| Total             | 16        | 100.00  |                                                                          |