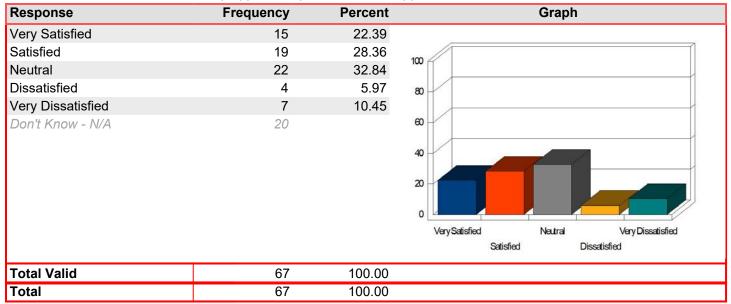

### Registration & Admissions - Friendliness of staff

Mean: 4.71

| Response          | Frequency | Percent | Graph                                                           |
|-------------------|-----------|---------|-----------------------------------------------------------------|
| Very Satisfied    | 12        | 70.59   |                                                                 |
| Satisfied         | 5         | 29.41   | -m                                                              |
| Neutral           | 0         | 0.00    | 100                                                             |
| Dissatisfied      | 0         | 0.00    | 80                                                              |
| Very Dissatisfied | 0         | 0.00    |                                                                 |
| Don't Know - N/A  | 0         |         | Very Satisfied Neutral Very Dissatisfied Satisfied Dissatisfied |
| Total Valid       | 17        | 100.00  |                                                                 |
| Total             | 17        | 100.00  |                                                                 |