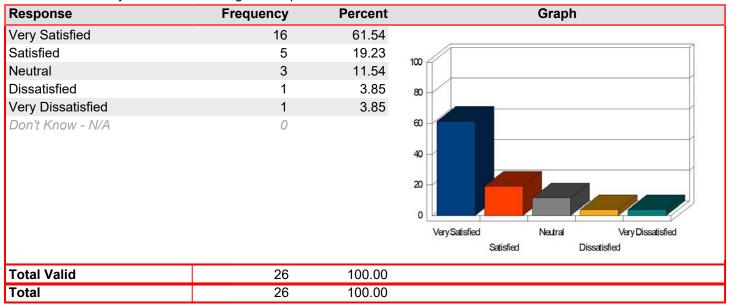

### Registration & Admissions - Assistance of staff

Mean: 4.50

| Response          | Frequency | Percent | Graph                                                                    |
|-------------------|-----------|---------|--------------------------------------------------------------------------|
| Very Satisfied    | 10        | 55.56   |                                                                          |
| Satisfied         | 7         | 38.89   | 100                                                                      |
| Neutral           | 1         | 5.56    |                                                                          |
| Dissatisfied      | 0         | 0.00    | 80                                                                       |
| Very Dissatisfied | 0         | 0.00    |                                                                          |
| Don't Know - N/A  | 1         |         | 60 40 20 Very Satisfied Neutral Very Dissatisfied Satisfied Dissatisfied |
| Total Valid       | 18        | 100.00  |                                                                          |
| Total             | 18        | 100.00  |                                                                          |