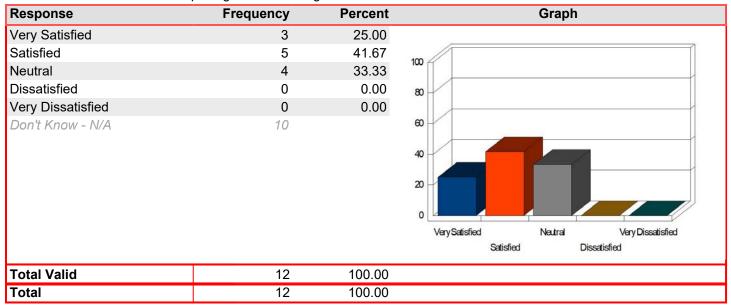

# Financial Aid - Knowledge of staff

### Mean: 3.89

| Response          | Frequency | Percent | Graph                                                          |
|-------------------|-----------|---------|----------------------------------------------------------------|
| Very Satisfied    | 9         | 50.00   |                                                                |
| Satisfied         | 4         | 22.22   | 100                                                            |
| Neutral           | 1         | 5.56    |                                                                |
| Dissatisfied      | 2         | 11.11   | 80                                                             |
| Very Dissatisfied | 2         | 11.11   |                                                                |
| Don't Know - N/A  | 2         |         | 60 40 20 Very Satisfied Neutral Very Dissatisfied Dissatisfied |
| Total Valid       | 18        | 100.00  |                                                                |
| Total             | 18        | 100.00  |                                                                |