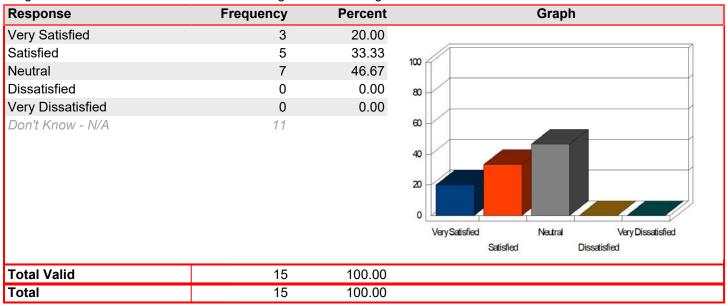

### Guidance/Counseling - Overall, guidance and counseling services meet my needs

| Response          | Frequency | Percent | Graph                                                                 |
|-------------------|-----------|---------|-----------------------------------------------------------------------|
| Very Satisfied    | 12        | 80.00   |                                                                       |
| Satisfied         | 3         | 20.00   | 100                                                                   |
| Neutral           | 0         | 0.00    |                                                                       |
| Dissatisfied      | 0         | 0.00    | 80                                                                    |
| Very Dissatisfied | 0         | 0.00    |                                                                       |
| Don't Know - N/A  | 0         |         | 40 20 Very Satisfied Neutral Very Dissatisfied Satisfied Dissatisfied |
| Total Valid       | 15        | 100.00  |                                                                       |
| Total             | 15        | 100.00  |                                                                       |