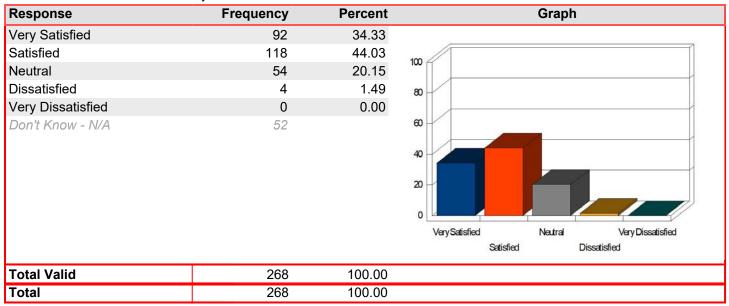

### Financial Aid - Assistance of staff

Mean: 4.17

| Response          | Frequency | Percent | Graph                                                                    |
|-------------------|-----------|---------|--------------------------------------------------------------------------|
| Very Satisfied    | 11        | 61.11   |                                                                          |
| Satisfied         | 3         | 16.67   | 100                                                                      |
| Neutral           | 1         | 5.56    |                                                                          |
| Dissatisfied      | 2         | 11.11   | 80                                                                       |
| Very Dissatisfied | 1         | 5.56    |                                                                          |
| Don't Know - N/A  | 2         |         | 60 40 20 Very Satisfied Neutral Very Dissatisfied Satisfied Dissatisfied |
| Total Valid       | 18        | 100.00  |                                                                          |
| Total             | 18        | 100.00  |                                                                          |