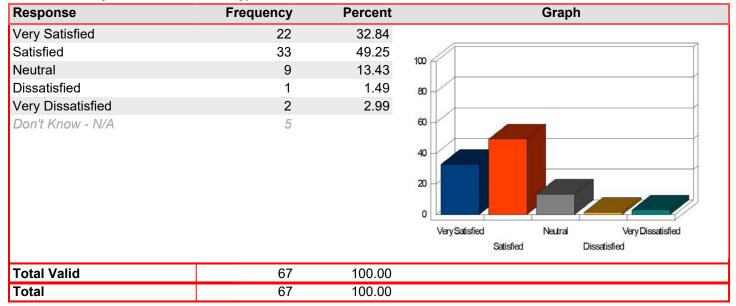

#### Registration & Admissions - Staff helped me understand the registration process

| Response          | Frequency | Percent | Graph                                                                    |
|-------------------|-----------|---------|--------------------------------------------------------------------------|
| Very Satisfied    | 12        | 60.00   |                                                                          |
| Satisfied         | 4         | 20.00   | 4m                                                                       |
| Neutral           | 4         | 20.00   | 100                                                                      |
| Dissatisfied      | 0         | 0.00    | 80                                                                       |
| Very Dissatisfied | 0         | 0.00    |                                                                          |
| Don't Know - N/A  | I         |         | 60 40 20 Very Satisfied Neutral Very Dissatisfied Satisfied Dissatisfied |
| Total Valid       | 20        | 100.00  |                                                                          |
| Total             | 20        | 100.00  |                                                                          |