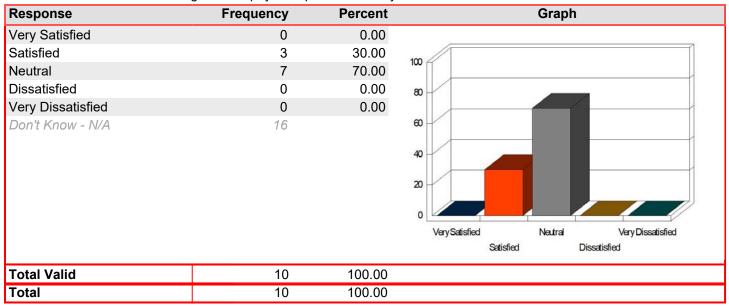

Financial Aid - Assistance completing and submitting the FAFSA online

Mean: 4.06

| Response          | Frequency | Percent | Graph                                                                 |
|-------------------|-----------|---------|-----------------------------------------------------------------------|
| Very Satisfied    | 8         | 47.06   |                                                                       |
| Satisfied         | 3         | 17.65   | 100                                                                   |
| Neutral           | 5         | 29.41   |                                                                       |
| Dissatisfied      | 1         | 5.88    | 80                                                                    |
| Very Dissatisfied | 0         | 0.00    |                                                                       |
| Don't Know - N/A  | 3         |         | 40 20 Very Satisfied Neutral Very Dissatisfied Satisfied Dissatisfied |
| Total Valid       | 17        | 100.00  |                                                                       |
| Total             | 17        | 100.00  |                                                                       |