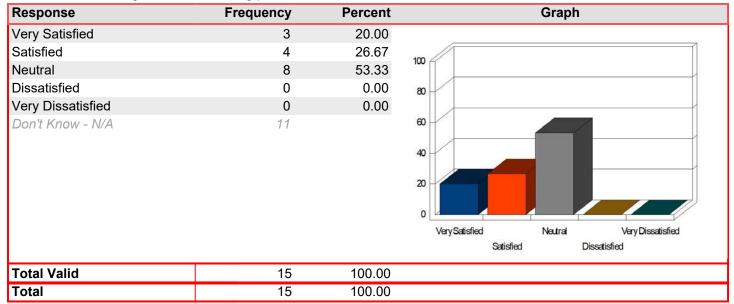

### Guidance/Counseling - Website information

Mean: 4.53

| Response          | Frequency | Percent | Graph                                                                 |
|-------------------|-----------|---------|-----------------------------------------------------------------------|
| Very Satisfied    | 11        | 73.33   |                                                                       |
| Satisfied         | 2         | 13.33   | 100                                                                   |
| Neutral           | 1         | 6.67    |                                                                       |
| Dissatisfied      | 1         | 6.67    | 80                                                                    |
| Very Dissatisfied | 0         | 0.00    |                                                                       |
| Don't Know - N/A  | 0         |         | 40 20 Very Satisfied Neutral Very Dissatisfied Satisfied Dissatisfied |
| Total Valid       | 15        | 100.00  |                                                                       |
| Total             | 15        | 100.00  |                                                                       |