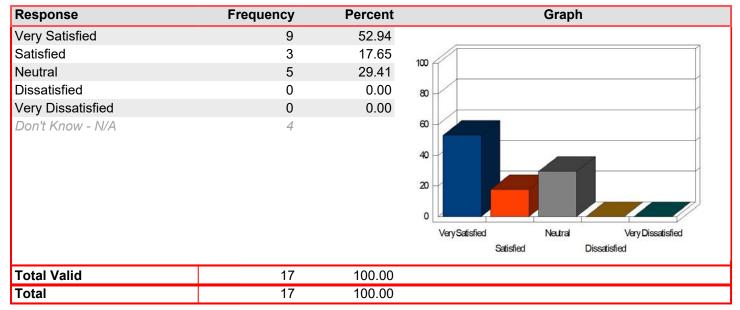

### Registration & Admissions - Face-to-Face registration process

| Response          | Frequency | Percent | Graph                                                                    |
|-------------------|-----------|---------|--------------------------------------------------------------------------|
| Very Satisfied    | 13        | 76.47   |                                                                          |
| Satisfied         | 2         | 11.76   | am /                                                                     |
| Neutral           | 1         | 5.88    | 100                                                                      |
| Dissatisfied      | 1         | 5.88    | 80                                                                       |
| Very Dissatisfied | 0         | 0.00    |                                                                          |
| Don't Know - N/A  | 0         |         | 60 40 20 Very Satisfied Neutral Very Dissatisfied Satisfied Dissatisfied |
| Total Valid       | 17        | 100.00  |                                                                          |
| Total             | 17        | 100.00  |                                                                          |