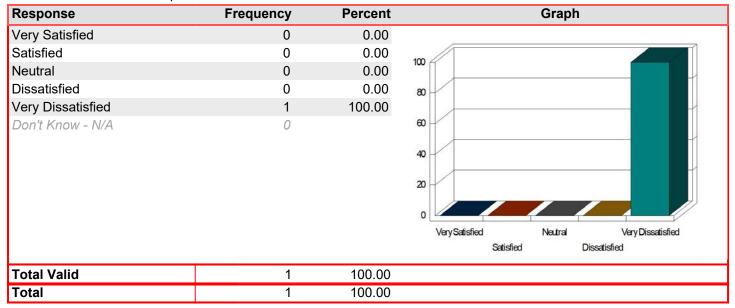

### Financial Aid - Assistance for Veteran benefits

Mean: 4.60

| Response          | Frequency | Percent | Graph                                                                    |
|-------------------|-----------|---------|--------------------------------------------------------------------------|
| Very Satisfied    | 7         | 70.00   |                                                                          |
| Satisfied         | 2         | 20.00   | 100                                                                      |
| Neutral           | 1         | 10.00   |                                                                          |
| Dissatisfied      | 0         | 0.00    | 80                                                                       |
| Very Dissatisfied | 0         | 0.00    |                                                                          |
| Don't Know - N/A  | 1         |         | 60 40 20 Very Satisfied Neutral Very Dissatisfied Satisfied Dissatisfied |
| Total Valid       | 10        | 100.00  |                                                                          |
| Total             | 10        | 100.00  |                                                                          |