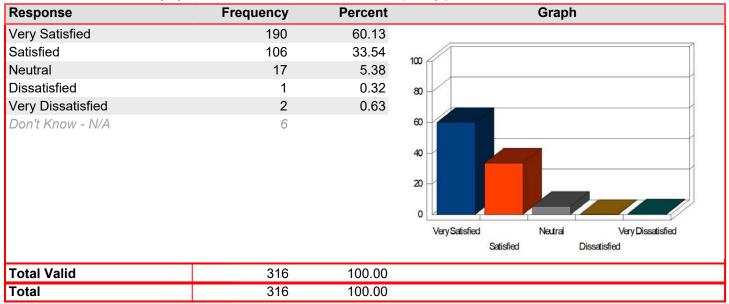

### Registration & Admissions - Assistance of staff

Mean: 4.50

| Response          | Frequency | Percent | Graph                                                                    |
|-------------------|-----------|---------|--------------------------------------------------------------------------|
| Very Satisfied    | 10        | 55.56   |                                                                          |
| Satisfied         | 7         | 38.89   | 100                                                                      |
| Neutral           | 1         | 5.56    |                                                                          |
| Dissatisfied      | 0         | 0.00    | 80                                                                       |
| Very Dissatisfied | 0         | 0.00    |                                                                          |
| Don't Know - N/A  | 1         |         | 60 40 20 Very Satisfied Neutral Very Dissatisfied Satisfied Dissatisfied |
| Total Valid       | 18        | 100.00  |                                                                          |
| Total             | 18        | 100.00  |                                                                          |