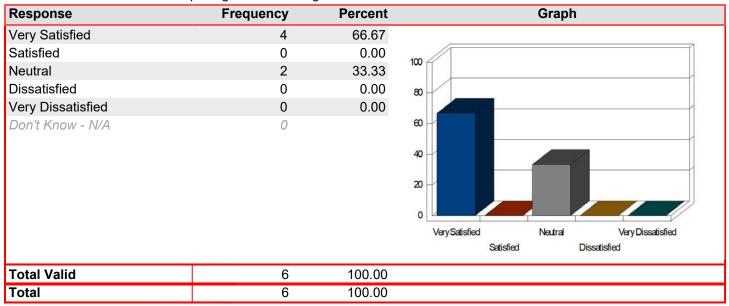

| Response          | Frequency | Percent | Graph                                                                 |
|-------------------|-----------|---------|-----------------------------------------------------------------------|
| Very Satisfied    | 11        | 84.62   |                                                                       |
| Satisfied         | 2         | 15.38   | 100                                                                   |
| Neutral           | 0         | 0.00    |                                                                       |
| Dissatisfied      | 0         | 0.00    | 80                                                                    |
| Very Dissatisfied | 0         | 0.00    |                                                                       |
| Don't Know - N/A  | 0         |         | 40 20 Very Satisfied Neutral Very Dissatisfied Satisfied Dissatisfied |
| Total Valid       | 13        | 100.00  |                                                                       |
| Total             | 13        | 100.00  |                                                                       |