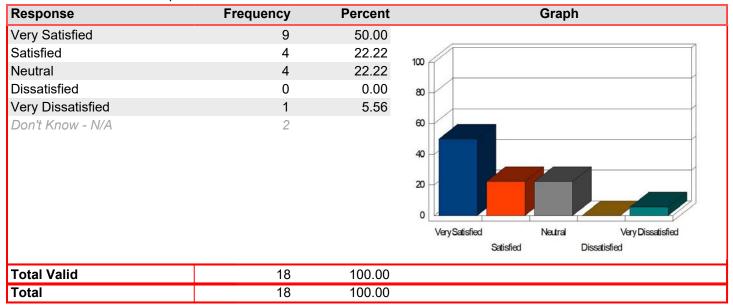

### Financial Aid - Friendliness of staff

Mean: 4.22

| Response          | Frequency | Percent | Graph                                                                    |
|-------------------|-----------|---------|--------------------------------------------------------------------------|
| Very Satisfied    | 9         | 50.00   |                                                                          |
| Satisfied         | 5         | 27.78   | 100                                                                      |
| Neutral           | 3         | 16.67   |                                                                          |
| Dissatisfied      | 1         | 5.56    | 80                                                                       |
| Very Dissatisfied | 0         | 0.00    |                                                                          |
| Don't Know - N/A  | 2         |         | 60 40 20 Very Satisfied Neutral Very Dissatisfied Satisfied Dissatisfied |
| Total Valid       | 18        | 100.00  |                                                                          |
| Total             | 18        | 100.00  |                                                                          |