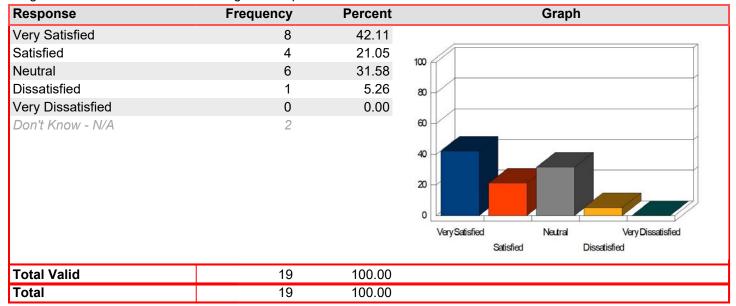

### Financial Aid - Information received is accurate

Mean: 4.00

| Response          | Frequency | Percent | Graph                                                                 |
|-------------------|-----------|---------|-----------------------------------------------------------------------|
| Very Satisfied    | 9         | 50.00   |                                                                       |
| Satisfied         | 3         | 16.67   | 100                                                                   |
| Neutral           | 4         | 22.22   |                                                                       |
| Dissatisfied      | 1         | 5.56    | 80                                                                    |
| Very Dissatisfied | 1         | 5.56    |                                                                       |
| Don't Know - N/A  | 2         |         | 40 20 Very Satisfied Neutral Very Dissatisfied Satisfied Dissatisfied |
| Total Valid       | 18        | 100.00  |                                                                       |
| Total             | 18        | 100.00  |                                                                       |