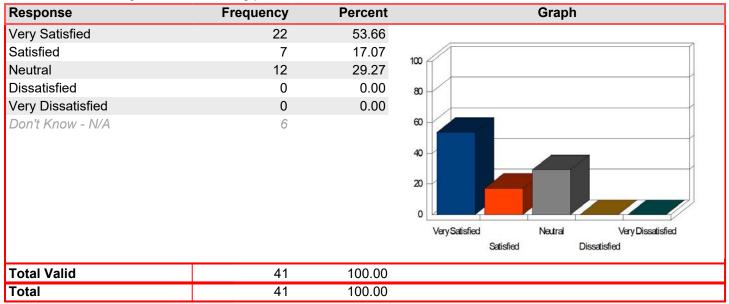

### Registration & Admissions - Assistance of staff

Mean: 4.53

| Response          | Frequency | Percent | Graph                                                                 |
|-------------------|-----------|---------|-----------------------------------------------------------------------|
| Very Satisfied    | 12        | 70.59   |                                                                       |
| Satisfied         | 3         | 17.65   | 1m                                                                    |
| Neutral           | 1         | 5.88    | 100                                                                   |
| Dissatisfied      | 1         | 5.88    | 80                                                                    |
| Very Dissatisfied | 0         | 0.00    |                                                                       |
| Don't Know - N/A  | 0         |         | 40 20 Very Satisfied Neutral Very Dissatisfied Satisfied Dissatisfied |
| Total Valid       | 17        | 100.00  |                                                                       |
| Total             | 17        | 100.00  |                                                                       |