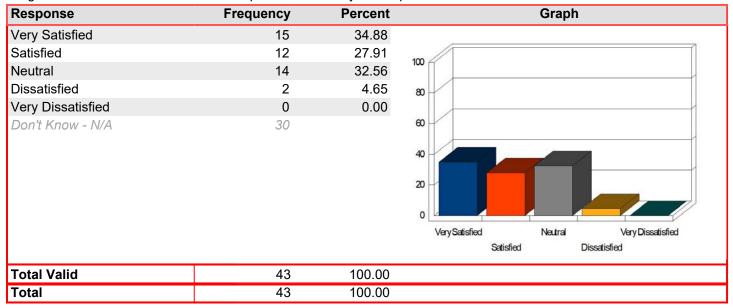

### Registration & Admissions - Assistance of staff

Mean: 4.53

| Response          | Frequency | Percent | Graph                                                                 |
|-------------------|-----------|---------|-----------------------------------------------------------------------|
| Very Satisfied    | 12        | 70.59   |                                                                       |
| Satisfied         | 3         | 17.65   | 1m                                                                    |
| Neutral           | 1         | 5.88    | 100                                                                   |
| Dissatisfied      | 1         | 5.88    | 80                                                                    |
| Very Dissatisfied | 0         | 0.00    |                                                                       |
| Don't Know - N/A  | 0         |         | 40 20 Very Satisfied Neutral Very Dissatisfied Satisfied Dissatisfied |
| Total Valid       | 17        | 100.00  |                                                                       |
| Total             | 17        | 100.00  |                                                                       |