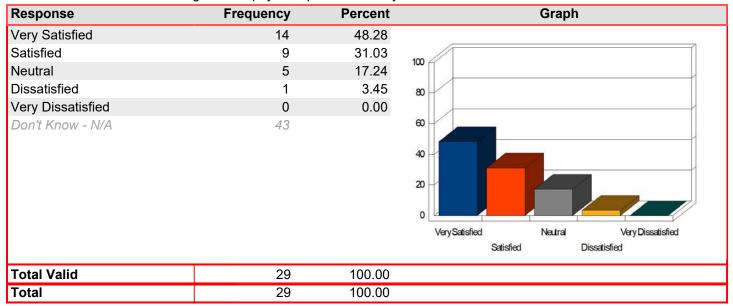

# Registration & Admissions - Staff helped me understand the registration process

| Response          | Frequency | Percent | Graph                                                                    |
|-------------------|-----------|---------|--------------------------------------------------------------------------|
| Very Satisfied    | 12        | 70.59   |                                                                          |
| Satisfied         | 3         | 17.65   | 100                                                                      |
| Neutral           | 1         | 5.88    |                                                                          |
| Dissatisfied      | 1         | 5.88    | 80                                                                       |
| Very Dissatisfied | 0         | 0.00    |                                                                          |
| Don't Know - N/A  | 0         |         | 60 40 20 Very Satisfied Neutral Very Dissatisfied Satisfied Dissatisfied |
| Total Valid       | 17        | 100.00  |                                                                          |
| Total             | 17        | 100.00  |                                                                          |