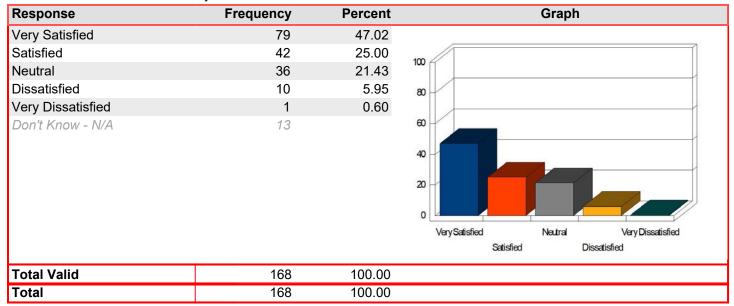

### Registration & Admissions - Assistance of staff

Mean: 4.53

| Response          | Frequency | Percent | Graph                                                                 |
|-------------------|-----------|---------|-----------------------------------------------------------------------|
| Very Satisfied    | 12        | 70.59   |                                                                       |
| Satisfied         | 3         | 17.65   | 1m                                                                    |
| Neutral           | 1         | 5.88    | 100                                                                   |
| Dissatisfied      | 1         | 5.88    | 80                                                                    |
| Very Dissatisfied | 0         | 0.00    |                                                                       |
| Don't Know - N/A  | 0         |         | 40 20 Very Satisfied Neutral Very Dissatisfied Satisfied Dissatisfied |
| Total Valid       | 17        | 100.00  |                                                                       |
| Total             | 17        | 100.00  |                                                                       |