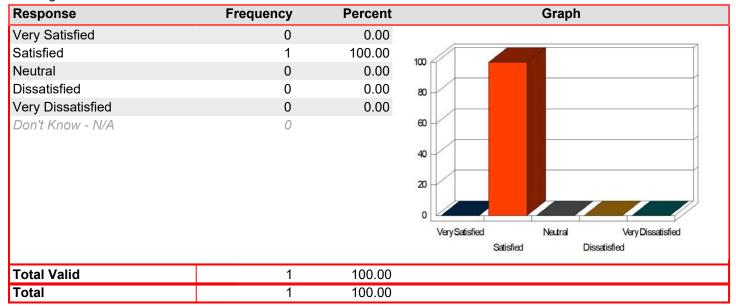

Financial Aid - Grant and scholarship application procedures and opportunities

Mean: 4.78

| Response          | Frequency | Percent | Graph                                                                    |
|-------------------|-----------|---------|--------------------------------------------------------------------------|
| Very Satisfied    | 7         | 77.78   |                                                                          |
| Satisfied         | 2         | 22.22   | 100                                                                      |
| Neutral           | 0         | 0.00    | 100 T                                                                    |
| Dissatisfied      | 0         | 0.00    | 80                                                                       |
| Very Dissatisfied | 0         | 0.00    |                                                                          |
| Don't Know - N/A  | 1         |         | 60 40 20 Very Satisfied Neutral Very Dissatisfied Satisfied Dissatisfied |
| Total Valid       | 9         | 100.00  |                                                                          |
| Total             | 9         | 100.00  |                                                                          |