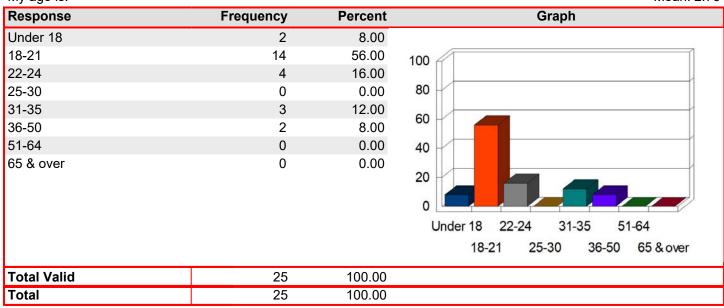

My age is: Mean: 4.12

| Response    | Frequency | Percent | Graph                       |
|-------------|-----------|---------|-----------------------------|
| Under 18    | 1         | 5.88    |                             |
| 18-21       | 3         | 17.65   | 100                         |
| 22-24       | 2         | 11.76   |                             |
| 25-30       | 4         | 23.53   | 80                          |
| 31-35       | 1         | 5.88    | 60                          |
| 36-50       | 6         | 35.29   | 60                          |
| 51-64       | 0         | 0.00    | 40                          |
| 65 & over   | 0         | 0.00    | 20                          |
|             |           |         | Under 18 22-24 31-35 51-64  |
|             |           |         | 18-21 25-30 36-50 65 & over |
| Total Valid | 17        | 100.00  |                             |
| Total       | 17        | 100.00  |                             |