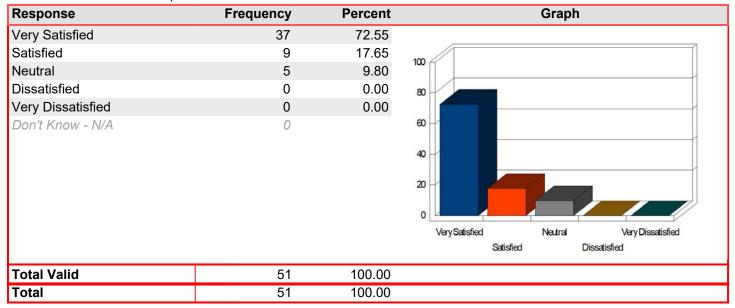

# Overall-I feel like TVCC will help me with problems and cares about my issues

Mean: 4.63

| Response          | Frequency | Percent | Graph                                                               |
|-------------------|-----------|---------|---------------------------------------------------------------------|
| Very Satisfied    | 11        | 68.75   |                                                                     |
| Satisfied         | 4         | 25.00   | 100                                                                 |
| Neutral           | 1         | 6.25    |                                                                     |
| Dissatisfied      | 0         | 0.00    | 80                                                                  |
| Very Dissatisfied | 0         | 0.00    |                                                                     |
| Don't Know - N/A  | 0         |         | Very Satisfied  Neutral  Very Dissatisfied  Satisfied  Dissatisfied |
| <b>-</b>          | - 10      | 100.00  |                                                                     |
| Total Valid       | 16        | 100.00  |                                                                     |
| Total             | 16        | 100.00  |                                                                     |