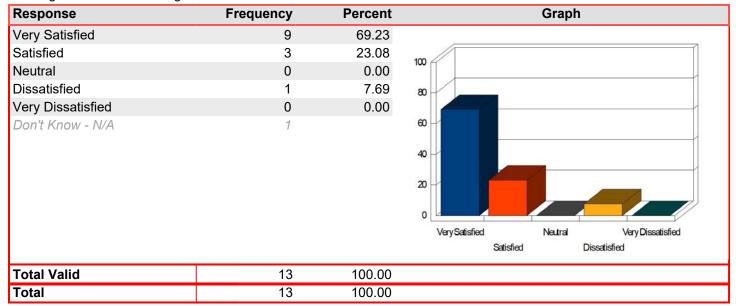

### Financial Aid - Assistance of staff

Mean: 4.62

| Response          | Frequency | Percent | Graph                                                          |
|-------------------|-----------|---------|----------------------------------------------------------------|
| Very Satisfied    | 9         | 69.23   |                                                                |
| Satisfied         | 3         | 23.08   | 100                                                            |
| Neutral           | 1         | 7.69    |                                                                |
| Dissatisfied      | 0         | 0.00    | 80                                                             |
| Very Dissatisfied | 0         | 0.00    |                                                                |
| Don't Know - N/A  | 1         |         | 60 40 20 Very Satisfied Neutral Very Dissatisfied Dissatisfied |
| Total Valid       | 13        | 100.00  |                                                                |
| Total             | 13        | 100.00  |                                                                |