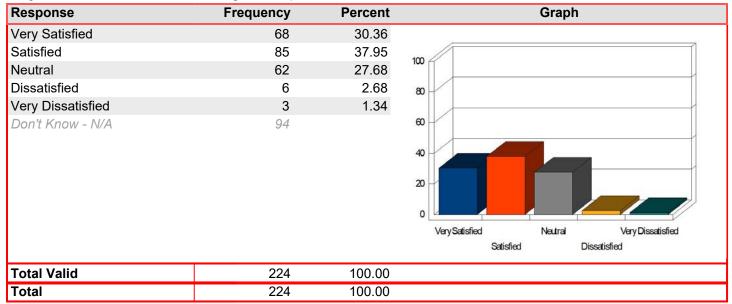

### Registration & Admissions - Assistance of staff

Mean: 4.50

| Response          | Frequency | Percent | Graph                                                                    |
|-------------------|-----------|---------|--------------------------------------------------------------------------|
| Very Satisfied    | 10        | 55.56   |                                                                          |
| Satisfied         | 7         | 38.89   | 100                                                                      |
| Neutral           | 1         | 5.56    |                                                                          |
| Dissatisfied      | 0         | 0.00    | 80                                                                       |
| Very Dissatisfied | 0         | 0.00    |                                                                          |
| Don't Know - N/A  | 1         |         | 60 40 20 Very Satisfied Neutral Very Dissatisfied Satisfied Dissatisfied |
| Total Valid       | 18        | 100.00  |                                                                          |
| Total             | 18        | 100.00  |                                                                          |