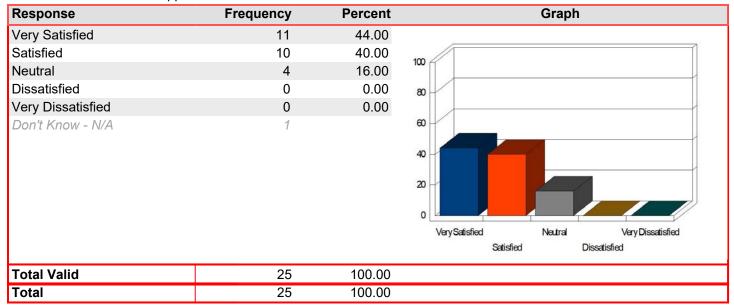

# Overall-I feel like TVCC will help me with problems and cares about my issues

Mean: 4.63

| Response          | Frequency | Percent | Graph                                                               |
|-------------------|-----------|---------|---------------------------------------------------------------------|
| Very Satisfied    | 11        | 68.75   |                                                                     |
| Satisfied         | 4         | 25.00   | 100                                                                 |
| Neutral           | 1         | 6.25    |                                                                     |
| Dissatisfied      | 0         | 0.00    | 80                                                                  |
| Very Dissatisfied | 0         | 0.00    |                                                                     |
| Don't Know - N/A  | 0         |         | Very Satisfied  Neutral  Very Dissatisfied  Satisfied  Dissatisfied |
| <b>-</b>          | - 10      | 100.00  |                                                                     |
| Total Valid       | 16        | 100.00  |                                                                     |
| Total             | 16        | 100.00  |                                                                     |