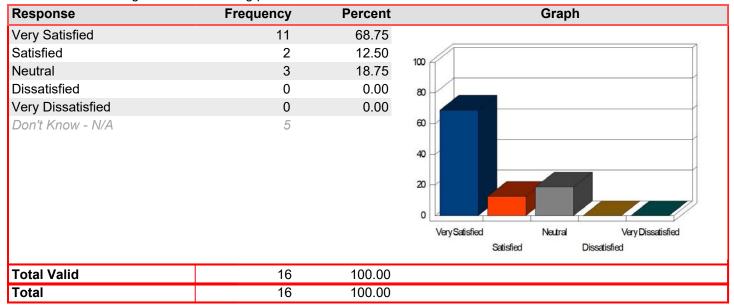

### Registration & Admissions - Information I received was understandable

| Response          | Frequency | Percent | Graph                                                                    |
|-------------------|-----------|---------|--------------------------------------------------------------------------|
| Very Satisfied    | 12        | 75.00   |                                                                          |
| Satisfied         | 3         | 18.75   | 100                                                                      |
| Neutral           | 1         | 6.25    |                                                                          |
| Dissatisfied      | 0         | 0.00    | 80                                                                       |
| Very Dissatisfied | 0         | 0.00    |                                                                          |
| Don't Know - N/A  | 0         |         | 60 40 20 Very Satisfied Neutral Very Dissatisfied Satisfied Dissatisfied |
| Total Valid       | 16        | 100.00  |                                                                          |
| Total             | 16        | 100.00  |                                                                          |