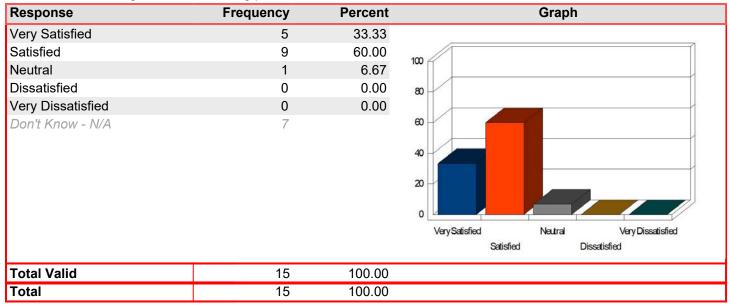

### Financial Aid - Information received is accurate

Mean: 4.00

| Response          | Frequency | Percent | Graph                                                                 |
|-------------------|-----------|---------|-----------------------------------------------------------------------|
| Very Satisfied    | 9         | 50.00   |                                                                       |
| Satisfied         | 3         | 16.67   | 100                                                                   |
| Neutral           | 4         | 22.22   |                                                                       |
| Dissatisfied      | 1         | 5.56    | 80                                                                    |
| Very Dissatisfied | 1         | 5.56    |                                                                       |
| Don't Know - N/A  | 2         |         | 40 20 Very Satisfied Neutral Very Dissatisfied Satisfied Dissatisfied |
| Total Valid       | 18        | 100.00  |                                                                       |
| Total             | 18        | 100.00  |                                                                       |