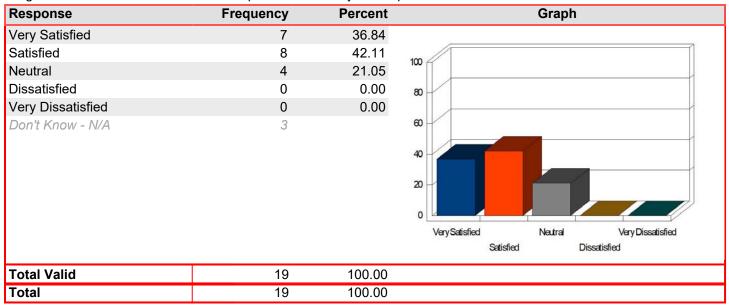

### Financial Aid - Assistance of staff

Mean: 4.17

| Response          | Frequency | Percent | Graph                                                                    |
|-------------------|-----------|---------|--------------------------------------------------------------------------|
| Very Satisfied    | 11        | 61.11   |                                                                          |
| Satisfied         | 3         | 16.67   | 100                                                                      |
| Neutral           | 1         | 5.56    |                                                                          |
| Dissatisfied      | 2         | 11.11   | 80                                                                       |
| Very Dissatisfied | 1         | 5.56    |                                                                          |
| Don't Know - N/A  | 2         |         | 60 40 20 Very Satisfied Neutral Very Dissatisfied Satisfied Dissatisfied |
| Total Valid       | 18        | 100.00  |                                                                          |
| Total             | 18        | 100.00  |                                                                          |