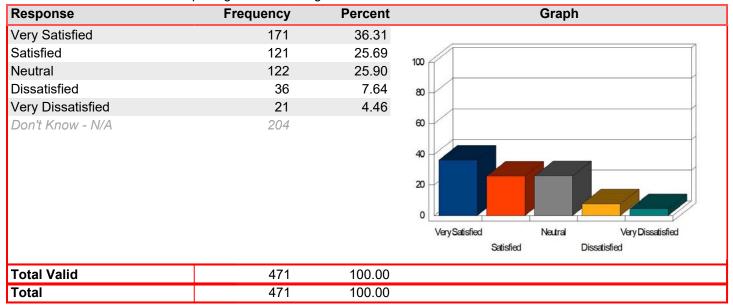

|
| Neutral           | 116       | 22.01   |                                                                |
| Dissatisfied      | 48        | 9.11    | 80                                                             |
| Very Dissatisfied | 29        | 5.50    |                                                                |
| Don't Know - N/A  | 151       |         | 60 40 20 Very Satisfied Neutral Very Dissatisfied Dissatisfied |
| Total Valid       | 527       | 100.00  |                                                                |
| Total             | 527       | 100.00  |                                                                |

Financial Aid - Assistance completing and submitting the FAFSA online

Mean: 3.82



#### Financial Aid - Assistance for Veteran benefits

Mean: 3.74

| Response          | Frequency | Percent | Graph                                                          |
|-------------------|-----------|---------|----------------------------------------------------------------|
| Very Satisfied    | 110       | 32.64   |                                                                |
| Satisfied         | 68        | 20.18   | 4m                                                             |
| Neutral           | 133       | 39.47   | 100                                                            |
| Dissatisfied      | 15        | 4.45    | 80                                                             |
| Very Dissatisfied | 11        | 3.26    |