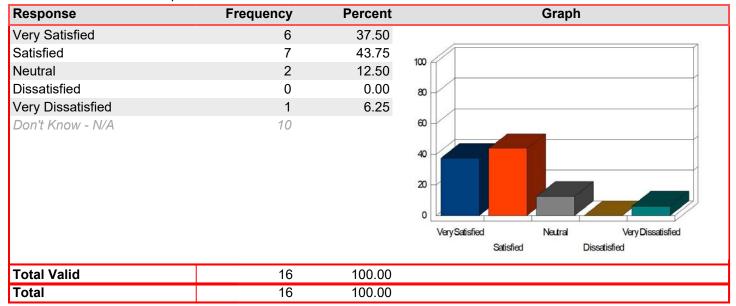

# Overall-Access to technology resources was adequate

Mean: 4.38

| Response          | Frequency | Percent | Graph                                                          |
|-------------------|-----------|---------|----------------------------------------------------------------|
| Very Satisfied    | 10        | 62.50   |                                                                |
| Satisfied         | 3         | 18.75   | 100                                                            |
| Neutral           | 2         | 12.50   |                                                                |
| Dissatisfied      | 1         | 6.25    | 80                                                             |
| Very Dissatisfied | 0         | 0.00    |                                                                |
| Don't Know - N/A  | 0         |         | 60 40 20 Very Satisfied Neutral Very Dissatisfied Dissatisfied |
| Total Valid       | 16        | 100.00  |                                                                |
| Total             | 16        | 100.00  |                                                                |