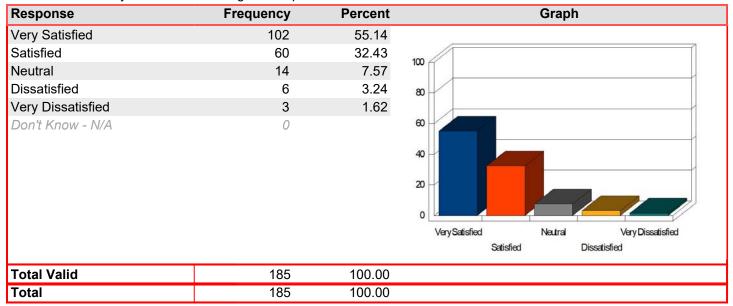

### Registration & Admissions - Information I received was understandable

| Response          | Frequency | Percent | Graph                                                                    |
|-------------------|-----------|---------|--------------------------------------------------------------------------|
| Very Satisfied    | 12        | 75.00   |                                                                          |
| Satisfied         | 3         | 18.75   | 100                                                                      |
| Neutral           | 1         | 6.25    |                                                                          |
| Dissatisfied      | 0         | 0.00    | 80                                                                       |
| Very Dissatisfied | 0         | 0.00    |                                                                          |
| Don't Know - N/A  | 0         |         | 60 40 20 Very Satisfied Neutral Very Dissatisfied Satisfied Dissatisfied |
| Total Valid       | 16        | 100.00  |                                                                          |
| Total             | 16        | 100.00  |                                                                          |