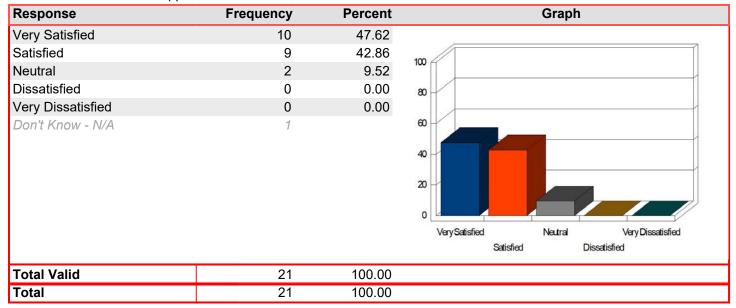

### Registration & Admissions - Friendliness of staff

Mean: 4.71

| Response          | Frequency | Percent | Graph                                                           |
|-------------------|-----------|---------|-----------------------------------------------------------------|
| Very Satisfied    | 12        | 70.59   |                                                                 |
| Satisfied         | 5         | 29.41   | -m                                                              |
| Neutral           | 0         | 0.00    | 100                                                             |
| Dissatisfied      | 0         | 0.00    | 80                                                              |
| Very Dissatisfied | 0         | 0.00    |                                                                 |
| Don't Know - N/A  | 0         |         | Very Satisfied Neutral Very Dissatisfied Satisfied Dissatisfied |
| Total Valid       | 17        | 100.00  |                                                                 |
| Total             | 17        | 100.00  |                                                                 |