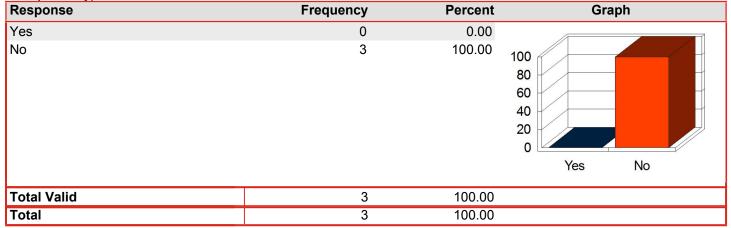

Have you used streaming video available through the LRC?

| Response    | Frequency | Percent | Graph                            |
|-------------|-----------|---------|----------------------------------|
| Yes         | 0         | 0.00    |                                  |
| No          | 4         | 100.00  | 100<br>80<br>60<br>40<br>20<br>0 |
|             |           |         | Yes No                           |
| Total Valid | 4         | 100.00  |                                  |
| Total       | 4         | 100.00  |                                  |