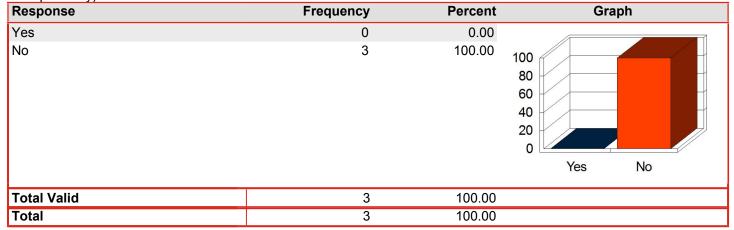

Have you used the EBSCO Discovery Service to search for books, journals and other materials?

| Response    | Frequency | Percent | Graph                                      |
|-------------|-----------|---------|--------------------------------------------|
| Yes         | 1         | 20.00   |                                            |
| No          | 4         | 80.00   | 100<br>80<br>60<br>40<br>20<br>0<br>Yes No |
| Total Valid | 5         | 100.00  |                                            |
| Total       | 5         | 100.00  |                                            |