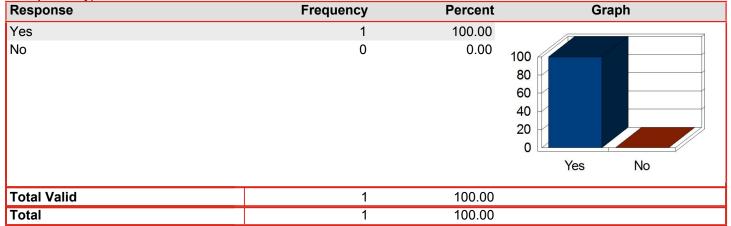

Have you used streaming video available through the LRC?

| Response    | Frequency | Percent | Graph                                      |
|-------------|-----------|---------|--------------------------------------------|
| Yes         | 1         | 20.00   |                                            |
| No          | 4         | 80.00   | 100<br>80<br>60<br>40<br>20<br>0<br>Yes No |
| Total Valid | 5         | 100.00  |                                            |
| Total       | 5         | 100.00  |                                            |