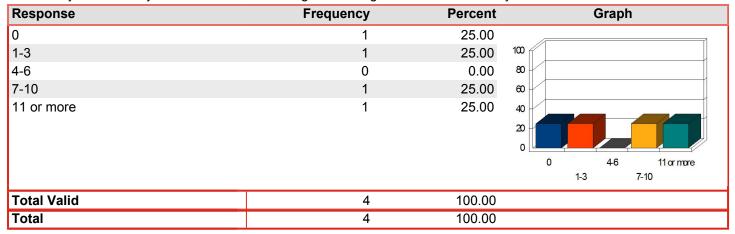

How many times during the fall and spring semesters did you go to the LRC to study, use materials, etc.? Mean: 2.25

| Response    | Frequency | Percent | Graph           |
|-------------|-----------|---------|-----------------|
| 0           | 1         | 25.00   |                 |
| 1-3         | 2         | 50.00   | 100             |
| 4-6         | 0         | 0.00    | 80              |
| 7-10        | 1         | 25.00   | 60              |
| 11 or more  | 0         | 0.00    | 40              |
|             |           |         | 20              |
|             |           |         | 0 46 11 or more |
|             |           |         | 1-3 7-10        |
| Total Valid | 4         | 100.00  |                 |
| Total       | 4         | 100.00  |                 |