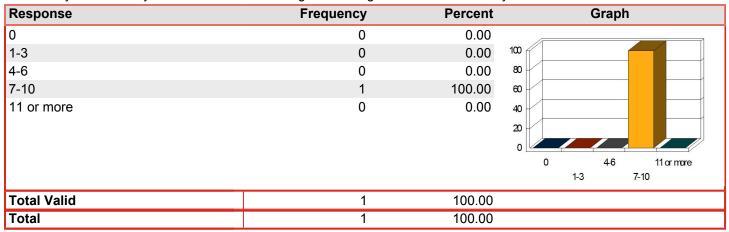

How many times have you used the online catalog for locating materials in the library?

Mean: 2.25

How many times have staff members helped you with an informational need (research, locating materials, Mean: 2.75 etc.)?

| Response    | Frequency | Percent | Graph            |
|-------------|-----------|---------|------------------|
| 0           | 0         | 0.00    |                  |
| 1-3         | 2         | 50.00   | 100              |
| 4-6         | 1         | 25.00   | 80               |
| 7-10        | 1         | 25.00   | 60               |
| 11 or more  | 0         | 0.00    | 40               |
|             |           |         | 20               |
|             |           |         | 0 4-6 11 or more |
|             |           |         | 1-3 7-10         |
| Total Valid | 4         | 100.00  |                  |
| Total       | 4         | 100.00  |                  |