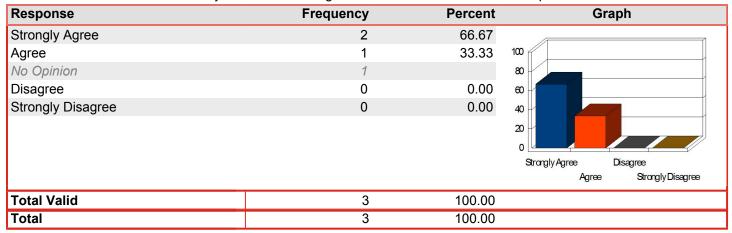

## LRC handouts, online instructions, and tutorials are useful.

Mean: 4.33

| Response          | Frequency | Percent | Graph                   |
|-------------------|-----------|---------|-------------------------|
| Strongly Agree    | 1         | 33.33   |                         |
| Agree             | 2         | 66.67   | 100                     |
| No Opinion        | 1         |         | 80                      |
| Disagree          | 0         | 0.00    | 80                      |
| Strongly Disagree | 0         | 0.00    | 40 20 0                 |
|                   |           |         | Strongly Agree Disagree |
|                   |           |         | Agree Strongly Disægree |
| Total Valid       | 3         | 100.00  |                         |
| Total             | 3         | 100.00  |                         |