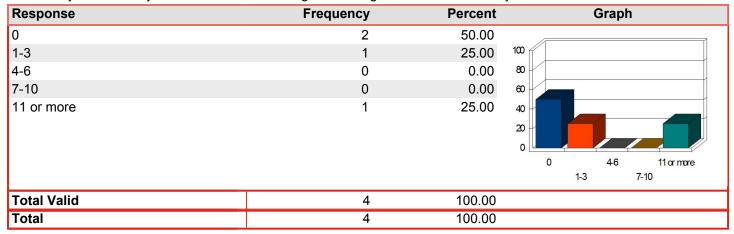

How many times during the fall and spring semesters did you go to the LRC to study, use materials, etc.? Mean: 3.50

| Response    | Frequency | Percent | Graph           |
|-------------|-----------|---------|-----------------|
| 0           | 1         | 25.00   |                 |
| 1-3         | 0         | 0.00    | 100             |
| 4-6         | 1         | 25.00   | 80              |
| 7-10        | 0         | 0.00    | 60              |
| 11 or more  | 2         | 50.00   | 40              |
|             |           |         | 20              |
|             |           |         | 0 46 11 or more |
|             |           |         | 1-3 7-10        |
| Total Valid | 4         | 100.00  |                 |
| Total       | 4         | 100.00  |                 |