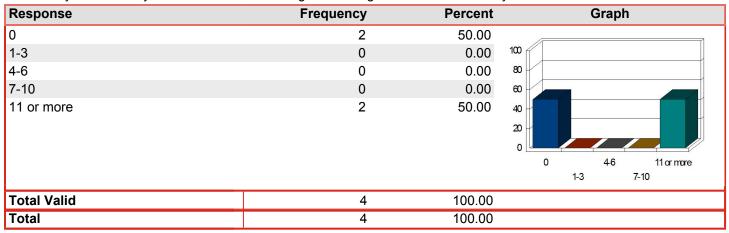

How many times during the fall and spring semesters did you go to the LRC to study, use materials, etc.? Mean: 3.50

| Response    | Frequency | Percent | Graph           |
|-------------|-----------|---------|-----------------|
| 0           | 1         | 25.00   |                 |
| 1-3         | 0         | 0.00    | 100             |
| 4-6         | 1         | 25.00   | 80              |
| 7-10        | 0         | 0.00    | 60              |
| 11 or more  | 2         | 50.00   | 40              |
|             |           |         | 20              |
|             |           |         | 0 46 11 or more |
|             |           |         | 1-3 7-10        |
| Total Valid | 4         | 100.00  |                 |
| Total       | 4         | 100.00  |                 |