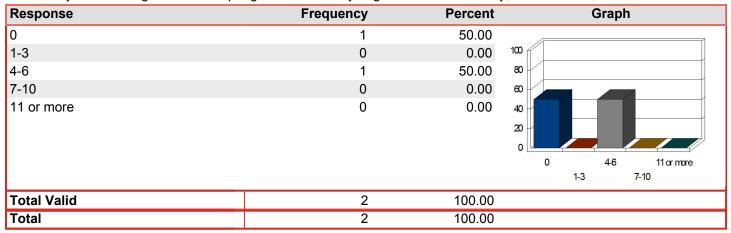

How many times during the fall and spring semesters did you go to the LRC to study, use materials, etc.? Mean: 2.00

How many times have you used the online catalog for locating materials in the library?

Mean: 1.50

| Response    | Frequency | Percent | Graph           |
|-------------|-----------|---------|-----------------|
| 0           | 1         | 50.00   |                 |
| 1-3         | 1         | 50.00   | 100             |
| 4-6         | 0         | 0.00    | 80              |
| 7-10        | 0         | 0.00    | 60              |
| 11 or more  | 0         | 0.00    | 40              |
|             |           |         | 20              |
|             |           |         | 0 46 11 or more |
|             |           |         | 1-3 7-10        |
| Total Valid | 2         | 100.00  |                 |
| Total       | 2         | 100.00  |                 |