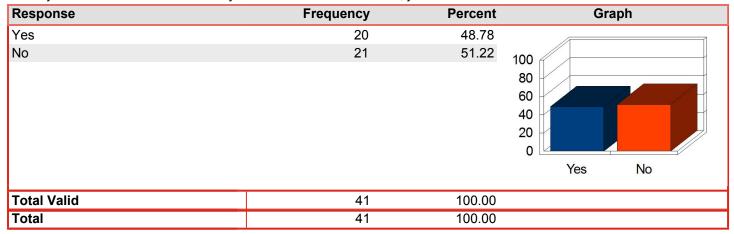

Mean: 2.25

| Response    | Frequency | Percent | Graph                            |
|-------------|-----------|---------|----------------------------------|
| Yes         | 14        | 35.00   |                                  |
| No          | 26        | 65.00   | 100<br>80<br>60<br>40<br>20<br>0 |
|             |           |         | Yes No                           |
| Total Valid | 40        | 100.00  |                                  |
| Total       | 40        | 100.00  |                                  |