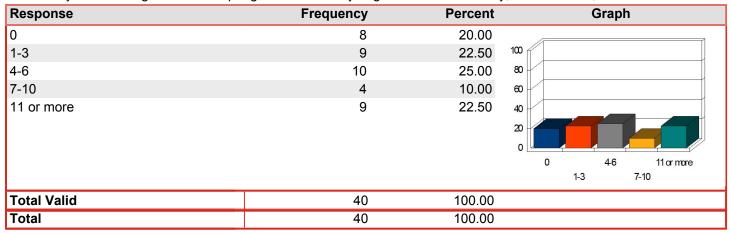

How many times during the fall and spring semesters did you go to the LRC to study, use materials, etc.? Mean: 2.93

How many times have you used the online catalog for locating materials in the library?

Percent Response Frequency Graph 0 20 50.00 1-3 6 15.00 100 4-6 5 12.50 80 7-10 2 5.00 60 7 11 or more 17.50 40 20 0 4-6 11 or more 1-3 7-10 **Total Valid** 40 100.00 Total 40 100.00

How many times have staff members helped you with an informational need (research, locating materials, etc.)?

Mean: 2.38

| Response    | Frequency | Percent | Graph                    |
|-------------|-----------|---------|--------------------------|
| 0           | 11        | 27.50   |                          |
| 1-3         | 15        | 37.50   | 100                      |
| 4-6         | 7         | 17.50   | 80                       |
| 7-10        | 2         | 5.00    | 60                       |
| 11 or more  | 5         | 12.50   | 0 46 11 or more 1-3 7-10 |
| Total Valid | 40        | 100.00  |                          |
| Total       | 40        | 100.00  |                          |