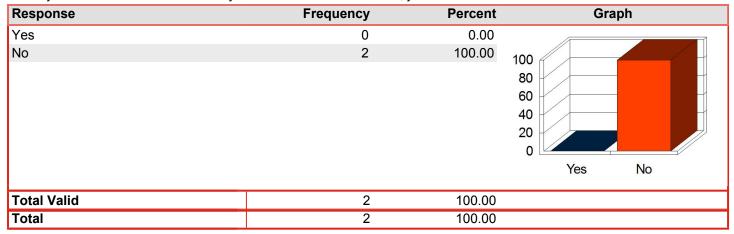

Have you used the collaboration room (room with the large TV and HDMI laptop connections-Athens Campus Only)?

Mean: 1.00

| Response    | Frequency | Percent | Graph                            |
|-------------|-----------|---------|----------------------------------|
| Yes         | 0         | 0.00    |                                  |
| No          | 2         | 100.00  | 100<br>80<br>60<br>40<br>20<br>0 |
|             |           |         | Yes No                           |
| Total Valid | 2         | 100.00  |                                  |
| Total       | 2         | 100.00  |                                  |