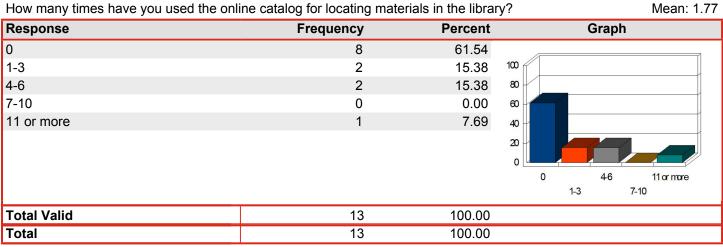

How many times during the fall and spring semesters did you go to the LRC to study, use materials, etc.? Mean: 2.93

How many times have you used the online catalog for locating materials in the library?

Mean: 2.38

| Response    | Frequency | Percent | Graph                    |
|-------------|-----------|---------|--------------------------|
| 0           | 11        | 27.50   |                          |
| 1-3         | 15        | 37.50   | 100                      |
| 4-6         | 7         | 17.50   | 80                       |
| 7-10        | 2         | 5.00    | 60                       |
| 11 or more  | 5         | 12.50   | 0 46 11 or more 1-3 7-10 |
| Total Valid | 40        | 100.00  |                          |
| Total       | 40        | 100.00  |                          |