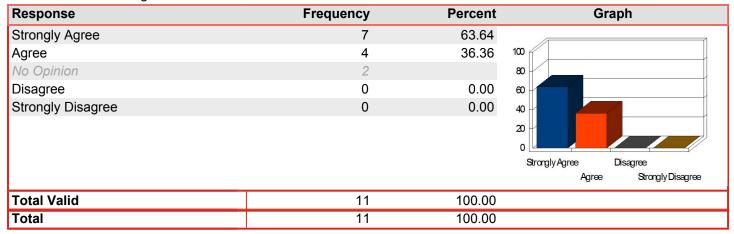

| Response          | Frequency | Percent | Graph                   |
|-------------------|-----------|---------|-------------------------|
| Strongly Agree    | 16        | 48.48   |                         |
| Agree             | 17        | 51.52   | 100                     |
| No Opinion        | 6         |         | 80                      |
| Disagree          | 0         | 0.00    | 60                      |
| Strongly Disagree | 0         | 0.00    | 40                      |
|                   |           |         | 20 0                    |
|                   |           |         | Strongly Agree Disagree |
|                   |           |         | Agree Strongly Disagree |
| Total Valid       | 33        | 100.00  |                         |
| Total             | 33        | 100.00  |                         |