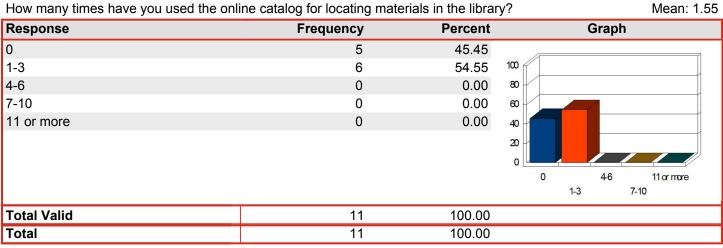

How many times during the fall and spring semesters did you go to the LRC to study, use materials, etc.? Mean: 2.93

How many times have you used the online catalog for locating materials in the library?

Percent Response Frequency Graph 0 20 50.00 1-3 6 15.00 100 4-6 5 12.50 80 7-10 2 5.00 60 7 11 or more 17.50 40 20 0 4-6 11 or more 1-3 7-10 **Total Valid** 40 100.00 Total 40 100.00

How many times have staff members helped you with an informational need (research, locating materials, etc.)?