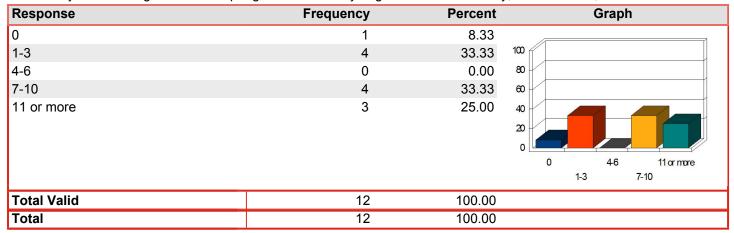

How many times during the fall and spring semesters did you go to the LRC to study, use materials, etc.? Mean: 2.50

How many times have you used the online catalog for locating materials in the library?

Percent Response Frequency Graph 0 0.00 1-3 1 50.00 100 4-6 0 0.00 80 7-10 1 50.00 60 0 11 or more 0.00 40 20 0 4-6 11 or more 7-10 1-3 **Total Valid** 2 100.00 Total 2 100.00

How many times have staff members helped you with an informational need (research, locating materials, etc.)? Mean: 2.50