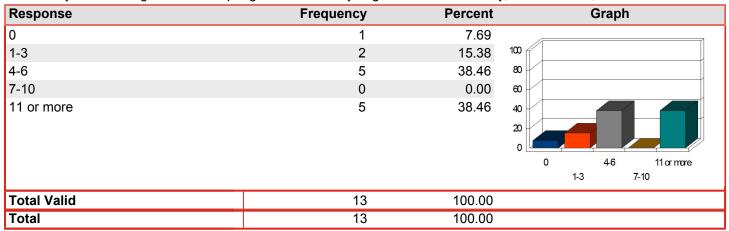

How many times during the fall and spring semesters did you go to the LRC to study, use materials, etc.? Mean: 2.93

How many times have you used the online catalog for locating materials in the library?

Percent Response Frequency Graph 0 20 50.00 1-3 6 15.00 100 4-6 5 12.50 80 7-10 2 5.00 60 7 11 or more 17.50 40 20 0 4-6 11 or more 1-3 7-10 **Total Valid** 40 100.00 Total 40 100.00

How many times have staff members helped you with an informational need (research, locating materials, etc.)?