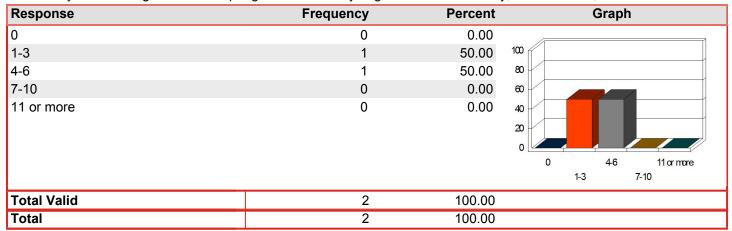

How many times during the fall and spring semesters did you go to the LRC to study, use materials, etc.? Mean: 2.50

How many times have you used the online catalog for locating materials in the library?

Percent Response Frequency Graph 0 0.00 1-3 1 50.00 100 4-6 0 0.00 80 7-10 1 50.00 60 0 11 or more 0.00 40 20 0 4-6 11 or more 7-10 1-3 **Total Valid** 2 100.00 Total 2 100.00

How many times have staff members helped you with an informational need (research, locating materials, etc.)? Mean: 2.50

| Response    | Frequency | Percent | Graph            |
|-------------|-----------|---------|------------------|
| 0           | 0         | 0.00    |                  |
| 1-3         | 1         | 50.00   | 100              |
| 4-6         | 1         | 50.00   | 80               |
| 7-10        | 0         | 0.00    | 60               |
| 11 or more  | 0         | 0.00    | 20               |
|             |           |         | 0 4-6 11 or more |
|             |           |         | 1-3 7-10         |
| Total Valid | 2         | 100.00  |                  |
| Total       | 2         | 100.00  |                  |