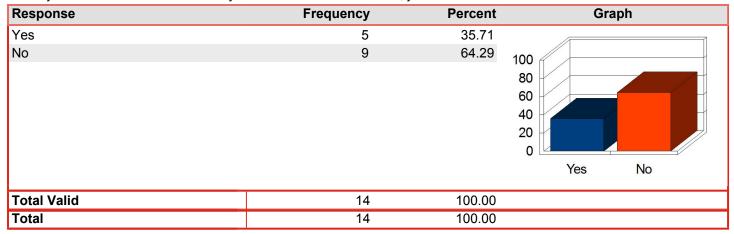

Have you used a LibGuide (a list of library resources available on the library's webpage for specific classes) Mean: 1.37 for any of your classes?

| Response    | Frequency | Percent | Graph                            |
|-------------|-----------|---------|----------------------------------|
| Yes         | 16        | 37.21   |                                  |
| No          | 27        | 62.79   | 100<br>80<br>60<br>40<br>20<br>0 |
|             |           |         | Yes No                           |
| Total Valid | 43        | 100.00  |                                  |
| Total       | 43        | 100.00  |                                  |