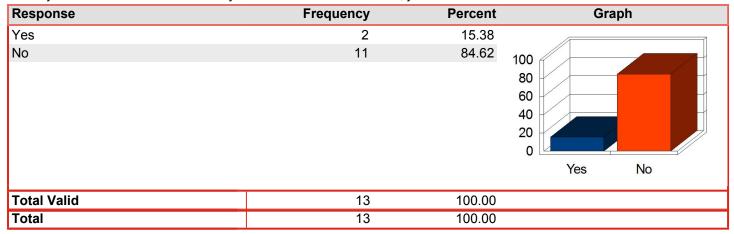

Mean: 2.25

| Response    | Frequency | Percent | Graph                            |
|-------------|-----------|---------|----------------------------------|
| Yes         | 14        | 35.00   |                                  |
| No          | 26        | 65.00   | 100<br>80<br>60<br>40<br>20<br>0 |
|             |           |         | Yes No                           |
| Total Valid | 40        | 100.00  |                                  |
| Total       | 40        | 100.00  |                                  |