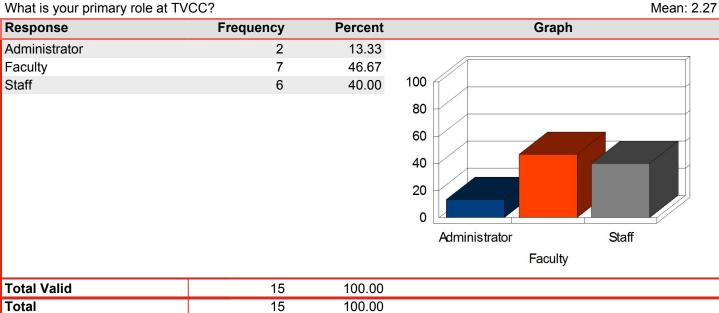

# **Trinity Valley Community College**

Lunch and Learn

### **Self-Defense and Distraction Tactics**

# February 21, 2017



## What is your primary role at TVCC?

#### Which is your primary campus?

| Response    | Frequency | Percent | Graph                 |
|-------------|-----------|---------|-----------------------|
|             | Frequency |         | Graph                 |
| Athens      | 8         | 53.33   |                       |
| Terrell     | 3         | 20.00   | 100                   |
| Palestine   | 4         | 26.67   |                       |
| Kaufman     | 0         | 0.00    | 80                    |
| TDCJ        | 0         | 0.00    |                       |
|             |           |         | Athens Palestine TDCJ |
|             |           |         | Terrell Kaufman       |
| Total Valid | 15        | 100.00  |                       |
| Total       | 15        | 100.00  |