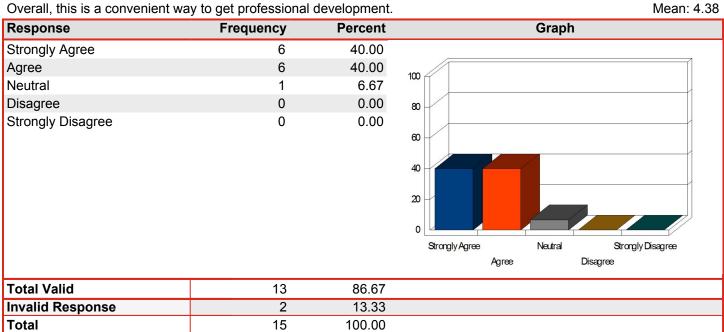

Overall, this is a convenient way to get professional development.

I gained something positive from the session.

| Response          | Frequency | Percent | Graph                                                                       |
|-------------------|-----------|---------|-----------------------------------------------------------------------------|
| Strongly Agree    | 7         | 46.67   |                                                                             |
| Agree             | 4         | 26.67   | 100                                                                         |
| Neutral           | 2         | 13.33   |                                                                             |
| Disagree          | 1         | 6.67    | 80                                                                          |
| Strongly Disagree | 0         | 0.00    |                                                                             |
|                   |           |         | 40<br>20<br>0<br>Strongly Agree Neutral Strongly Disagree<br>Agree Disagree |
| Total Valid       | 14        | 93.33   |                                                                             |
| Invalid Response  | 1         | 6.67    |                                                                             |
| Total             | 15        | 100.00  |                                                                             |