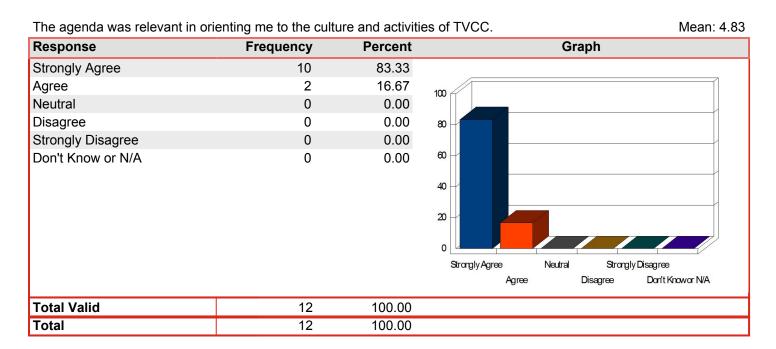

### 2018 Fall

The orientation provided me with useful information about the services available at TVCC. Mean: 5.00 Response Frequency Percent Graph Strongly Agree 100.00 12 0 Agree 0.00 100 0 Neutral 0.00 Disagree 0 0.00 80 Strongly Disagree 0 0.00 0.00 60 Don't Know or N/A 0 40 20 0 Neutral Strongly Agree Strongly Disagree Agree Disagree Don't Knowor N/A **Total Valid** 12 100.00 12 100.00 Total