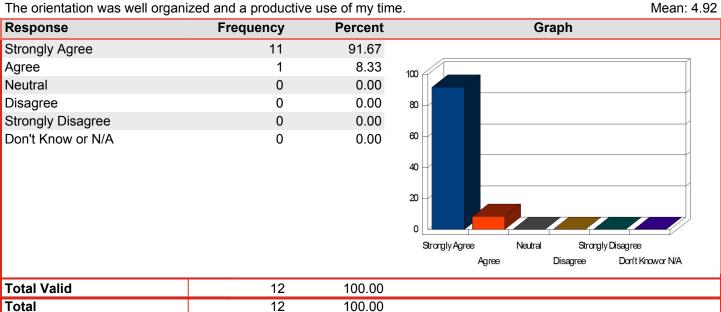

The orientation was well organized and a productive use of my time.

The sessions provided me with useful information about my responsibilities as an employee of TVCC.

The quality and selection of the food was adequate.