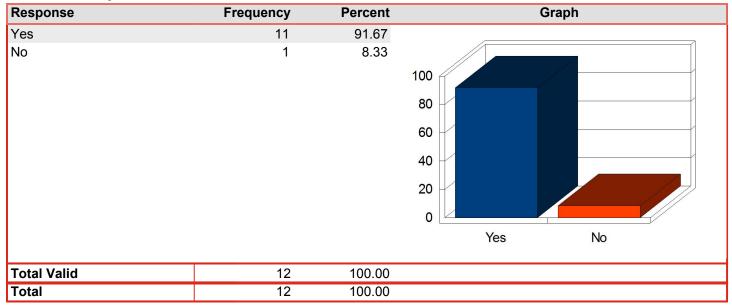

al 0.00 Disagree 0 0.00 80 Strongly Disagree 0 0.00 0.00 60 Don't Know or N/A 0 40 20 0 Neutral Strongly Agree Strongly Disagree Agree Disagree Don't Knowor N/A **Total Valid** 12 100.00 12 100.00 Total

The orientation was well organized and a productive use of my time.



The sessions provided me with useful information about my responsibilities as an employee of TVCC.





The quality and selection of the food was adequate.

#### Mean: 4.91 Response Frequency Percent Graph Strongly Agree 10 90.91 Agree 1 9.09 100 Neutral 0 0.00 Disagree 0 0.00 80 0 Strongly Disagree 0.00 60 Don't Know or N/A 0 0.00 40 20 0 Strongly Agree Neutral Strongly Disagree Agree Disagree Don't Knowor N/A **Total Valid** 11 100.00 100.00 Total 11



I know how to login to the Cardinal Connection.

### Mean: 1.92



## I know how to login to access my TVCC email account.