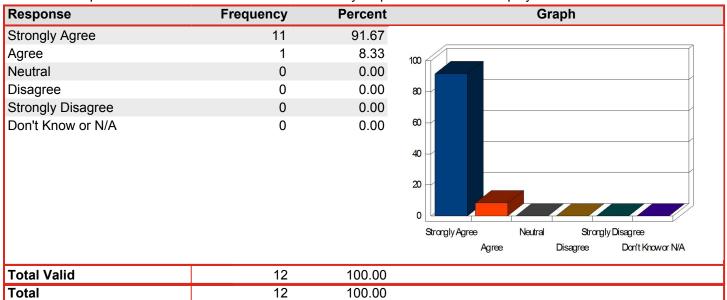

The orientation was well organized and a productive use of my time.

The sessions provided me with useful information about my responsibilities as an employee of TVCC.

The quality and selection of the food was adequate.