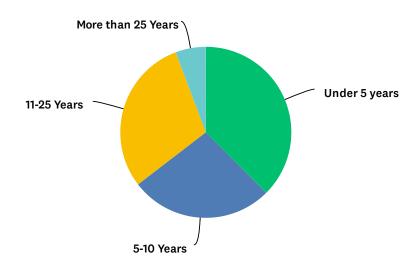

## Q2 Length of time of employment with TVCC

Answered: 192 Skipped: 0

| ANSWER CHOICES     | RESPONSES |     |
|--------------------|-----------|-----|
| Under 5 years      | 37.50%    | 72  |
| 5-10 Years         | 27.08%    | 52  |
| 11-25 Years        | 29.69%    | 57  |
| More than 25 Years | 5.73%     | 11  |
| TOTAL              |           | 192 |