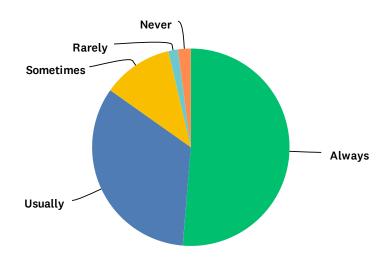

## Q14 I feel safe at work

Answered: 192 Skipped: 0

| ANSWER CHOICES | RESPONSES |     |
|----------------|-----------|-----|
| Always         | 50.52%    | 97  |
| Usually        | 37.50%    | 72  |
| Sometimes      | 9.90%     | 19  |
| Rarely         | 2.08%     | 4   |
| Never          | 0.00%     | 0   |
| TOTAL          |           | 192 |