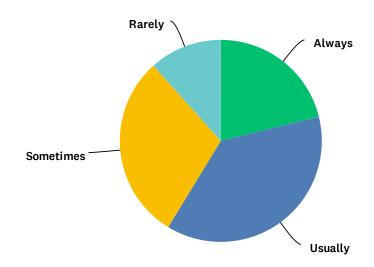

## Q3 I am proud to work for TVCC.

Answered: 191 Skipped: 1

| ANSWER CHOICES | RESPONSES |     |
|----------------|-----------|-----|
| Always         | 53.40%    | 102 |
| Usually        | 31.41%    | 60  |
| Sometimes      | 13.09%    | 25  |
| Rarely         | 2.09%     | 4   |
| Never          | 0.00%     | 0   |
| TOTAL          |           | 191 |