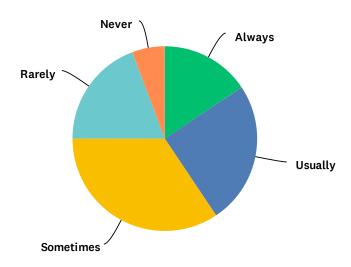

## Q11 I believe senior leaders are transparent, and communication is effective.

Answered: 192 Skipped: 0

| ANSWER CHOICES | RESPONSES |     |
|----------------|-----------|-----|
| Always         | 15.63%    | 30  |
| Usually        | 25.00%    | 48  |
| Sometimes      | 34.38%    | 66  |
| Rarely         | 19.27%    | 37  |
| Never          | 5.73%     | 11  |
| TOTAL          |           | 192 |