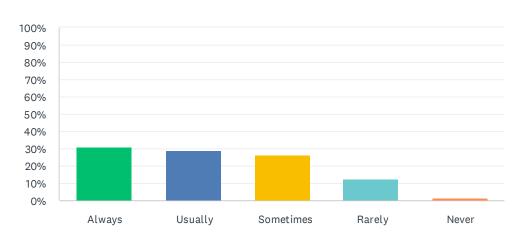

### Q8 I believe I will be able to reach my full potential working for TVCC.

Answered: 190 Skipped: 2

| ANSWER CHOICES | RESPONSES |     |
|----------------|-----------|-----|
| Always         | 28.42%    | 54  |
| Usually        | 31.58%    | 60  |
| Sometimes      | 25.26%    | 48  |
| Rarely         | 8.42%     | 16  |
| Never          | 6.32%     | 12  |
| TOTAL          |           | 190 |