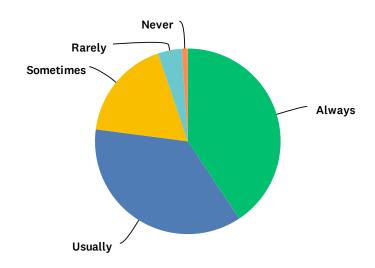

## Q4 I have a good work/life balance at TVCC.

Answered: 192 Skipped: 0

| ANSWER CHOICES | RESPONSES |     |
|----------------|-----------|-----|
| Always         | 40.63%    | 78  |
| Usually        | 36.46%    | 70  |
| Sometimes      | 17.71%    | 34  |
| Rarely         | 4.17%     | 8   |
| Never          | 1.04%     | 2   |
| TOTAL          |           | 192 |