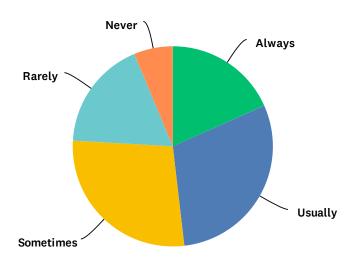

# Q21 I believe that employee policies are administered equally across departments.

Answered: 190 Skipped: 2

| ANSWER CHOICES | RESPONSES |     |
|----------------|-----------|-----|
| Always         | 18.95%    | 36  |
| Usually        | 23.68%    | 45  |
| Sometimes      | 32.63%    | 62  |
| Rarely         | 21.05%    | 40  |
| Never          | 3.68%     | 7   |
| TOTAL          |           | 190 |