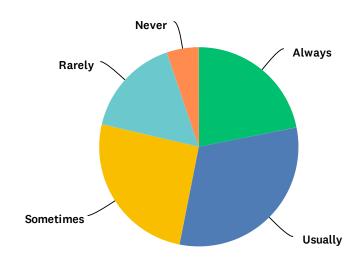

## Q11 I believe senior leaders are transparent, and communication is effective.

Answered: 192 Skipped: 0

| ANSWER CHOICES | RESPONSES |     |
|----------------|-----------|-----|
| Always         | 15.63%    | 30  |
| Usually        | 25.00%    | 48  |
| Sometimes      | 34.38%    | 66  |
| Rarely         | 19.27%    | 37  |
| Never          | 5.73%     | 11  |
| TOTAL          |           | 192 |