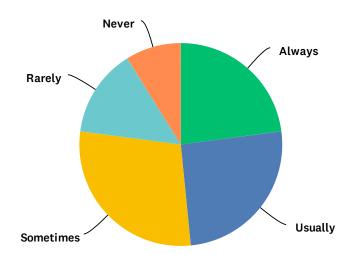

## Q11 I believe senior leaders are transparent, and communication is effective.

Answered: 192 Skipped: 0

| ANSWER CHOICES | RESPONSES |     |
|----------------|-----------|-----|
| Always         | 15.63%    | 30  |
| Usually        | 25.00%    | 48  |
| Sometimes      | 34.38%    | 66  |
| Rarely         | 19.27%    | 37  |
| Never          | 5.73%     | 11  |
| TOTAL          |           | 192 |