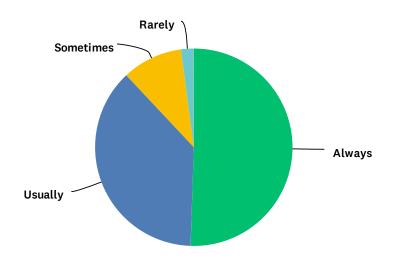

# Q10 I can provide feedback to my direct supervisor, and it is taken seriously.

Answered: 192 Skipped: 0

| ANSWER CHOICES | RESPONSES |     |
|----------------|-----------|-----|
| Always         | 54.69%    | 105 |
| Usually        | 23.44%    | 45  |
| Sometimes      | 13.02%    | 25  |
| Rarely         | 6.77%     | 13  |
| Never          | 2.08%     | 4   |
| TOTAL          |           | 192 |