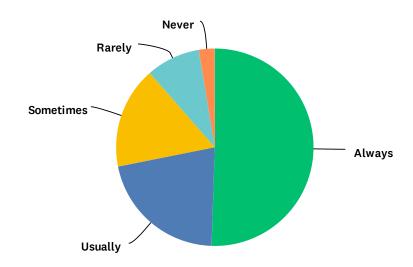

## Q3 I am proud to work for TVCC.

Answered: 191 Skipped: 1

| ANSWER CHOICES | RESPONSES |     |
|----------------|-----------|-----|
| Always         | 53.40%    | 102 |
| Usually        | 31.41%    | 60  |
| Sometimes      | 13.09%    | 25  |
| Rarely         | 2.09%     | 4   |
| Never          | 0.00%     | 0   |
| TOTAL          |           | 191 |