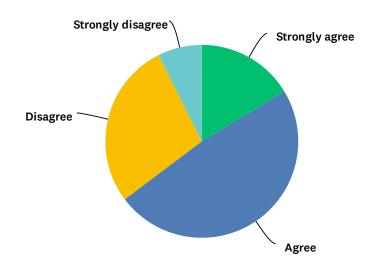

## Q22 I think hiring practices are fair and consistent.

Answered: 190 Skipped: 2

| ANSWER CHOICES    | RESPONSES |     |
|-------------------|-----------|-----|
| Strongly agree    | 16.32%    | 31  |
| Agree             | 48.42%    | 92  |
| Disagree          | 27.89%    | 53  |
| Strongly disagree | 7.37%     | 14  |
| TOTAL             | 1         | 190 |