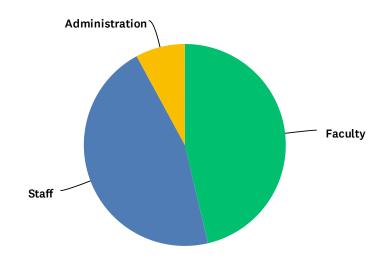

### Q1 Are you faculty, staff, or administration?

Answered: 190 Skipped: 2

| ANSWER CHOICES | RESPONSES |     |
|----------------|-----------|-----|
| Faculty        | 46.32%    | 88  |
| Staff          | 45.79%    | 87  |
| Administration | 7.89%     | 15  |
| TOTAL          |           | 190 |