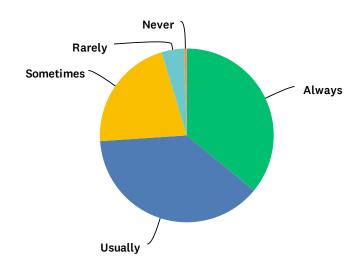

## Q3 I am proud to work for TVCC.

Answered: 191 Skipped: 1

| ANSWER CHOICES | RESPONSES |     |
|----------------|-----------|-----|
| Always         | 53.40%    | 102 |
| Usually        | 31.41%    | 60  |
| Sometimes      | 13.09%    | 25  |
| Rarely         | 2.09%     | 4   |
| Never          | 0.00%     | 0   |
| TOTAL          |           | 191 |