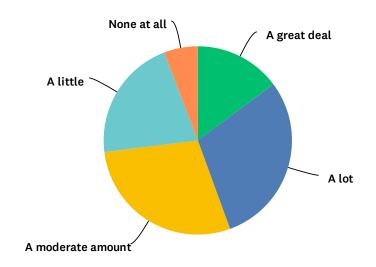

### Q17 Do you know and understand the strategic goals of the college?

Answered: 192 Skipped: 0

| ANSWER CHOICES    | RESPONSES |
|-------------------|-----------|
| A great deal      | 9.38% 18  |
| A lot             | 28.13% 54 |
| A moderate amount | 35.94% 69 |
| A little          | 22.40% 43 |
| None at all       | 4.17% 8   |
| TOTAL             | 192       |