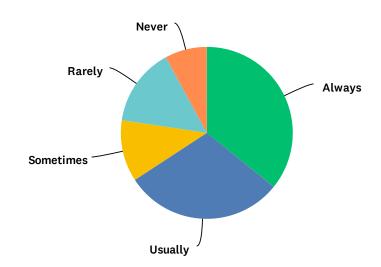

# Q10 I can provide feedback to my direct supervisor, and it is taken seriously.

Answered: 192 Skipped: 0

| ANSWER CHOICES | RESPONSES |     |
|----------------|-----------|-----|
| Always         | 54.69%    | 105 |
| Usually        | 23.44%    | 45  |
| Sometimes      | 13.02%    | 25  |
| Rarely         | 6.77%     | 13  |
| Never          | 2.08%     | 4   |
| TOTAL          |           | 192 |