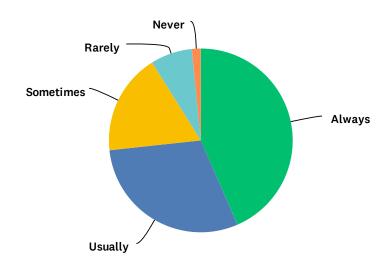

## Q3 I am proud to work for TVCC.

Answered: 191 Skipped: 1

| ANSWER CHOICES | RESPONSES |     |
|----------------|-----------|-----|
| Always         | 53.40%    | 102 |
| Usually        | 31.41%    | 60  |
| Sometimes      | 13.09%    | 25  |
| Rarely         | 2.09%     | 4   |
| Never          | 0.00%     | 0   |
| TOTAL          |           | 191 |