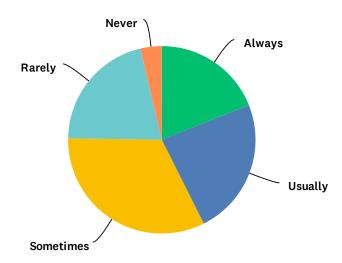

## Q3 I am proud to work for TVCC.

Answered: 191 Skipped: 1

| ANSWER CHOICES | RESPONSES |     |
|----------------|-----------|-----|
| Always         | 53.40%    | 102 |
| Usually        | 31.41%    | 60  |
| Sometimes      | 13.09%    | 25  |
| Rarely         | 2.09%     | 4   |
| Never          | 0.00%     | 0   |
| TOTAL          |           | 191 |