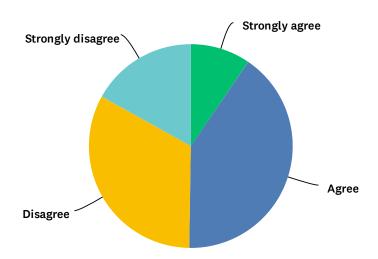

### Q23 I feel the salary scales across departments are fair and competitive.

Answered: 189 Skipped: 3

| ANSWER CHOICES    | RESPONSES |
|-------------------|-----------|
| Strongly agree    | 9.52%     |
| Agree             | 40.74%    |
| Disagree          | 32.80% 62 |
| Strongly disagree | 16.93% 32 |
| TOTAL             | 189       |