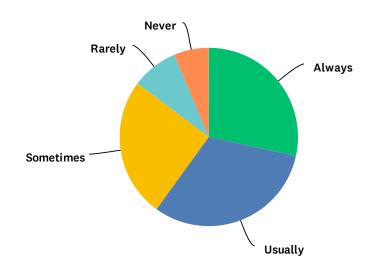

### Q9 I would recommend someone I know for a position with TVCC.

Answered: 191 Skipped: 1

| ANSWER CHOICES | RESPONSES |     |
|----------------|-----------|-----|
| Always         | 43.46%    | 83  |
| Usually        | 29.84%    | 57  |
| Sometimes      | 17.80%    | 34  |
| Rarely         | 7.33%     | 14  |
| Never          | 1.57%     | 3   |
| TOTAL          |           | 191 |