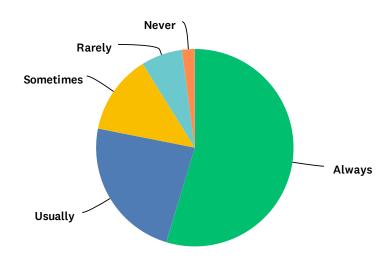

# Q10 I can provide feedback to my direct supervisor, and it is taken seriously.

Answered: 192 Skipped: 0

| ANSWER CHOICES | RESPONSES |     |
|----------------|-----------|-----|
| Always         | 54.69%    | 105 |
| Usually        | 23.44%    | 45  |
| Sometimes      | 13.02%    | 25  |
| Rarely         | 6.77%     | 13  |
| Never          | 2.08%     | 4   |
| TOTAL          |           | 192 |