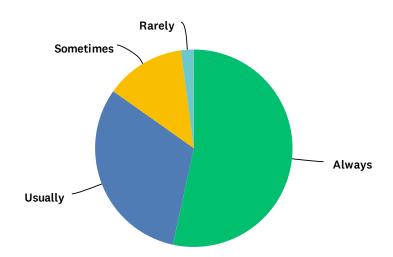

## Q3 I am proud to work for TVCC.

Answered: 191 Skipped: 1

| ANSWER CHOICES | RESPONSES |     |
|----------------|-----------|-----|
| Always         | 53.40%    | 102 |
| Usually        | 31.41%    | 60  |
| Sometimes      | 13.09%    | 25  |
| Rarely         | 2.09%     | 4   |
| Never          | 0.00%     | 0   |
| TOTAL          |           | 191 |