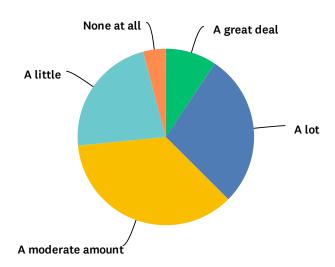

### Q17 Do you know and understand the strategic goals of the college?

Answered: 192 Skipped: 0

| ANSWER CHOICES    | RESPONSES |
|-------------------|-----------|
| A great deal      | 9.38% 18  |
| A lot             | 28.13% 54 |
| A moderate amount | 35.94% 69 |
| A little          | 22.40% 43 |
| None at all       | 4.17% 8   |
| TOTAL             | 192       |