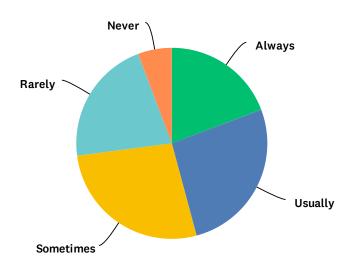

## Q19 I feel I can voice my opinion without fear of retaliation or retribution.

Answered: 192 Skipped: 0

| ANSWER CHOICES | RESPONSES |     |
|----------------|-----------|-----|
| Always         | 22.92%    | 44  |
| Usually        | 25.52%    | 49  |
| Sometimes      | 28.65%    | 55  |
| Rarely         | 14.06%    | 27  |
| Never          | 8.85%     | 17  |
| TOTAL          |           | 192 |