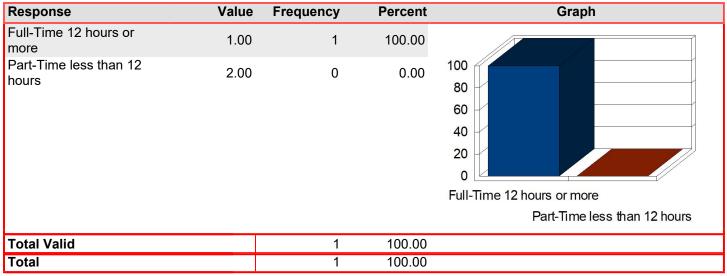

36   | 60                |
|                  |       |           |         | 40                |
|                  |       |           |         | 20                |
|                  |       |           |         |                   |
|                  |       |           |         | 0                 |
|                  |       |           |         | 0% 25-50% 75-100% |
|                  |       |           |         | 1-25% 50-75%      |
| Total Valid      |       | 10        | 90.91   |                   |
| Invalid Response |       | 1         | 9.09    |                   |
| Total            |       | 11        | 100.00  |                   |



# **Trinity Valley Community College**

#### **Bookstore Satisfaction Survey**

#### Fall 2020

Online

Student Status Mean: 1.00



#### AGREEMENT: I am greeted when entering the bookstore

| Response          | Value | Frequency | Percent | Graph                                                                      |
|-------------------|-------|-----------|---------|----------------------------------------------------------------------------|
| Strongly Agree    | 5.00  | 0         | 0.00    |                                                                            |
| Agree             | 4.00  | 0         | 0.00    | 100                                                                        |
| Neutral           | 3.00  | 0         | 0.00    |                                                                            |
| Disagree          | 2.00  | 0         | 0.00    | 80