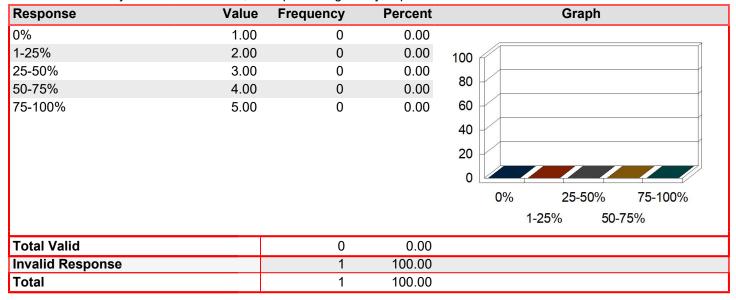

How many times through the school year do you shop at the campus bookstore for any reason?

For the textbooks you needed at TVCC, what percentage did you purchase at this bookstore?

Mean: 3.30

| Response         | Value | Frequency | Percent | Graph             |
|------------------|-------|-----------|---------|-------------------|
| 0%               | 1.00  | 2         | 18.18   |                   |
| 1-25%            | 2.00  | 2         | 18.18   | 100               |
| 25-50%           | 3.00  | 1         | 9.09    |                   |
| 50-75%           | 4.00  | 1         | 9.09    | 80                |
| 75-100%          | 5.00  | 4         | 36.36   | 60                |
|                  |       |           |         | 40                |
|                  |       |           |         | 20                |
|                  |       |           |         |                   |
|                  |       |           |         | 0                 |
|                  |       |           |         | 0% 25-50% 75-100% |
|                  |       |           |         | 1-25% 50-75%      |
| Total Valid      |       | 10        | 90.91   |                   |
| Invalid Response |       | 1         | 9.09    |                   |
| Total            |       | 11        | 100.00  |                   |