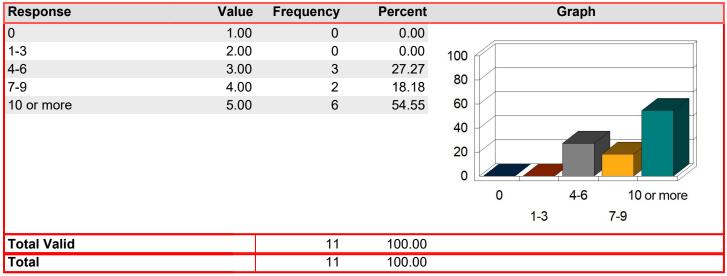

How many times through the school year do you shop at the campus bookstore for any reason?

For the textbooks you needed at TVCC, what percentage did you purchase at this bookstore?

Mean: 3.30

| Response         | Value | Frequency | Percent | Graph             |
|------------------|-------|-----------|---------|-------------------|
| 0%               | 1.00  | 2         | 18.18   |                   |
| 1-25%            | 2.00  | 2         | 18.18   | 100               |
| 25-50%           | 3.00  | 1         | 9.09    |                   |
| 50-75%           | 4.00  | 1         | 9.09    | 80                |
| 75-100%          | 5.00  | 4         | 36.36   | 60                |
|                  |       |           |         | 40                |
|                  |       |           |         | 20                |
|                  |       |           |         |                   |
|                  |       |           |         | 0                 |
|                  |       |           |         | 0% 25-50% 75-100% |
|                  |       |           |         | 1-25% 50-75%      |
| Total Valid      |       | 10        | 90.91   |                   |
| Invalid Response |       | 1         | 9.09    |                   |
| Total            |       | 11        | 100.00  |                   |