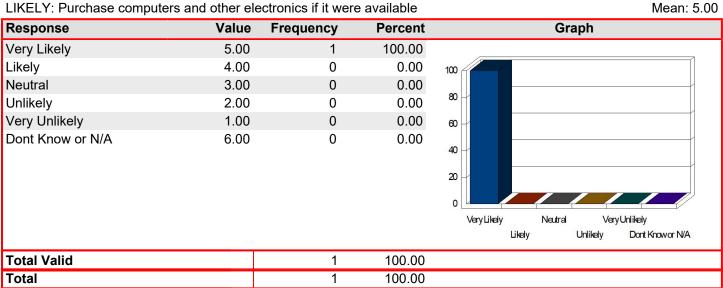

LIKELY: Purchase computers and other electronics if it were available

Mean: 4.00

| Response         | Value | Frequency | Percent | Graph                                                         |
|------------------|-------|-----------|---------|---------------------------------------------------------------|
| Very Likely      | 5.00  | 2         | 18.18   |                                                               |
| Likely           | 4.00  | 4         | 36.36   | 100                                                           |
| Neutral          | 3.00  | 4         | 36.36   |                                                               |
| Unlikely         | 2.00  | 0         | 0.00    | 80                                                            |
| Very Unlikely    | 1.00  | 0         | 0.00    | 60                                                            |
| Dont Know or N/A | 6.00  | 1         | 9.09    | 20 Very Likely Neutral Very Unlikely Unlikely Dont Knowor N/A |
| Total Valid      |       | 11        | 100.00  |                                                               |
| Total            |       | 11        | 100.00  |                                                               |