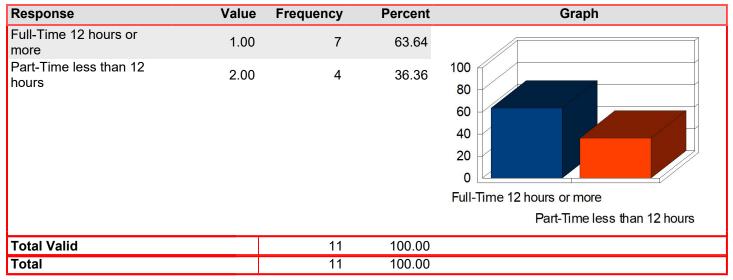

# **Trinity Valley Community College**

#### **Bookstore Satisfaction Survey**

#### Fall 2020

#### Athens

Student Status Mean: 1.36



#### AGREEMENT: I am greeted when entering the bookstore

| Response          | Value | Frequency | Percent | Graph                                                                      |
|-------------------|-------|-----------|---------|----------------------------------------------------------------------------|
| Strongly Agree    | 5.00  | 9         | 81.82   |                                                                            |
| Agree             | 4.00  | 1         | 9.09    | 100                                                                        |
| Neutral           | 3.00  | 0         | 0.00    |                                                                            |
| Disagree          | 2.00  | 1         | 9.09    | 80