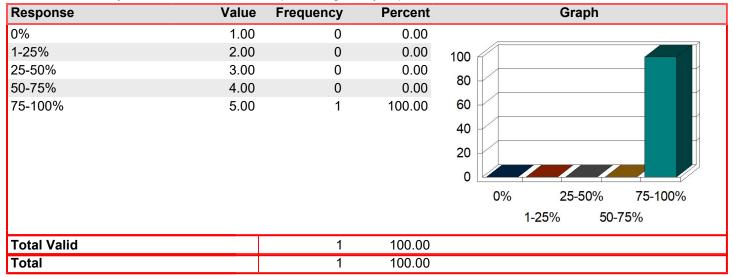

How many times through the school year do you shop at the campus bookstore for any reason?

For the textbooks you needed at TVCC, what percentage did you purchase at this bookstore?

Mean: 3.30

| Response         | Value | Frequency | Percent | Graph             |
|------------------|-------|-----------|---------|-------------------|
| 0%               | 1.00  | 2         | 18.18   |                   |
| 1-25%            | 2.00  | 2         | 18.18   | 100               |
| 25-50%           | 3.00  | 1         | 9.09    |                   |
| 50-75%           | 4.00  | 1         | 9.09    | 80                |
| 75-100%          | 5.00  | 4         | 36.36   | 60                |
|                  |       |           |         | 40                |
|                  |       |           |         | 20                |
|                  |       |           |         |                   |
|                  |       |           |         | 0                 |
|                  |       |           |         | 0% 25-50% 75-100% |
|                  |       |           |         | 1-25% 50-75%      |
| Total Valid      |       | 10        | 90.91   |                   |
| Invalid Response |       | 1         | 9.09    |                   |
| Total            |       | 11        | 100.00  |                   |