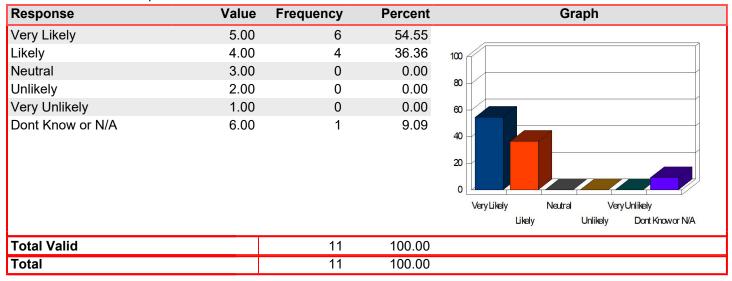

LIKELY: Purchase and use E-books over traditional textbooks in the future

Mean: 4.09

| Response         | Value | Frequency | Percent | Graph                                                             |
|------------------|-------|-----------|---------|-------------------------------------------------------------------|
| Very Likely      | 5.00  | 5         | 45.45   |                                                                   |
| Likely           | 4.00  | 0         | 0.00    | 100                                                               |
| Neutral          | 3.00  | 1         | 9.09    |                                                                   |
| Unlikely         | 2.00  | 2         | 18.18   | 80                                                                |
| Very Unlikely    | 1.00  | 1         | 9.09    | 60                                                                |
| Dont Know or N/A | 6.00  | 2         | 18.18   | Very Likely Neutral Very Unlikely Likely Unlikely Dont Knowor N/A |
| Total Valid      |       | 11        | 100.00  |                                                                   |
| Total            |       | 11        | 100.00  |                                                                   |