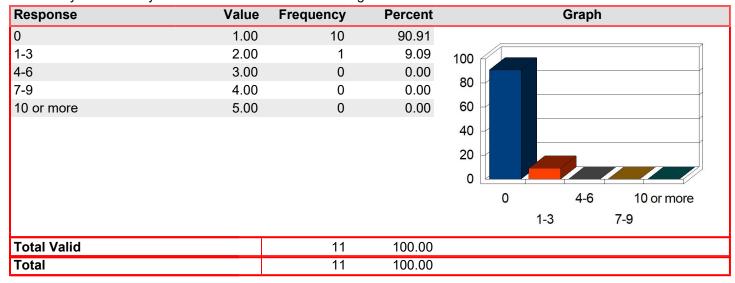

How many times through the school year do you shop at the campus bookstore for any reason?

For the textbooks you needed at TVCC, what percentage did you purchase at this bookstore?

Mean: 3.30

| Response         | Value | Frequency | Percent | Graph             |
|------------------|-------|-----------|---------|-------------------|
| 0%               | 1.00  | 2         | 18.18   |                   |
| 1-25%            | 2.00  | 2         | 18.18   | 100               |
| 25-50%           | 3.00  | 1         | 9.09    |                   |
| 50-75%           | 4.00  | 1         | 9.09    | 80                |
| 75-100%          | 5.00  | 4         | 36.36   | 60                |
|                  |       |           |         | 40                |
|                  |       |           |         | 20                |
|                  |       |           |         |                   |
|                  |       |           |         | 0                 |
|                  |       |           |         | 0% 25-50% 75-100% |
|                  |       |           |         | 1-25% 50-75%      |
| Total Valid      |       | 10        | 90.91   |                   |
| Invalid Response |       | 1         | 9.09    |                   |
| Total            |       | 11        | 100.00  |                   |