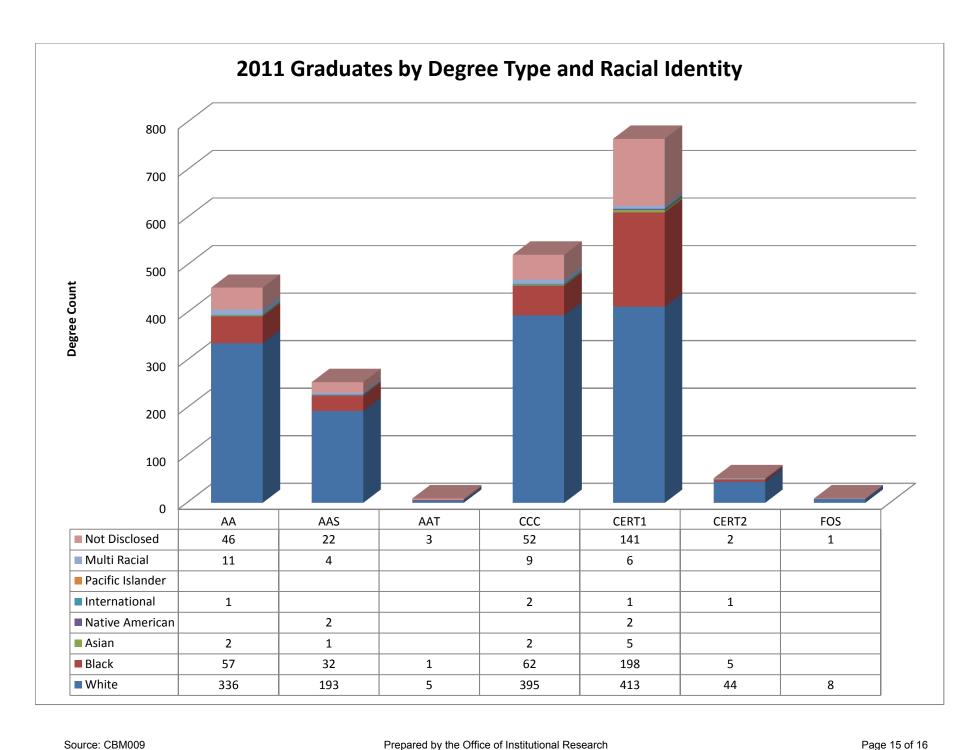

#### 2011-2012 Degrees/Certs Awarded

| Degree | Degree/Cert-Description                           | 2011 | 2012 | Total |
|--------|---------------------------------------------------|------|------|-------|
| AA     | Associate in Arts                                 | 453  | 503  | 956   |
| AAS    | Associate in Applied Science                      | 254  | 297  | 551   |
| AAT    | Associate of Arts in Teaching                     | 9    | 7    | 16    |
| CCC    | Core Curriculum Completer (Duplicates Associates) | 522  | 530  | 1052  |
| CERT1  | Certificate (15-42 SCH) some with ext licensing   | 766  | 682  | 1448  |
| CERT2  | Certificate (43-59 SCH)                           | 52   | 52   | 104   |
| FOS    | Field of Study Completer                          | 9    | 14   | 23    |
| Total  |                                                   | 2065 | 2085 | 4150  |