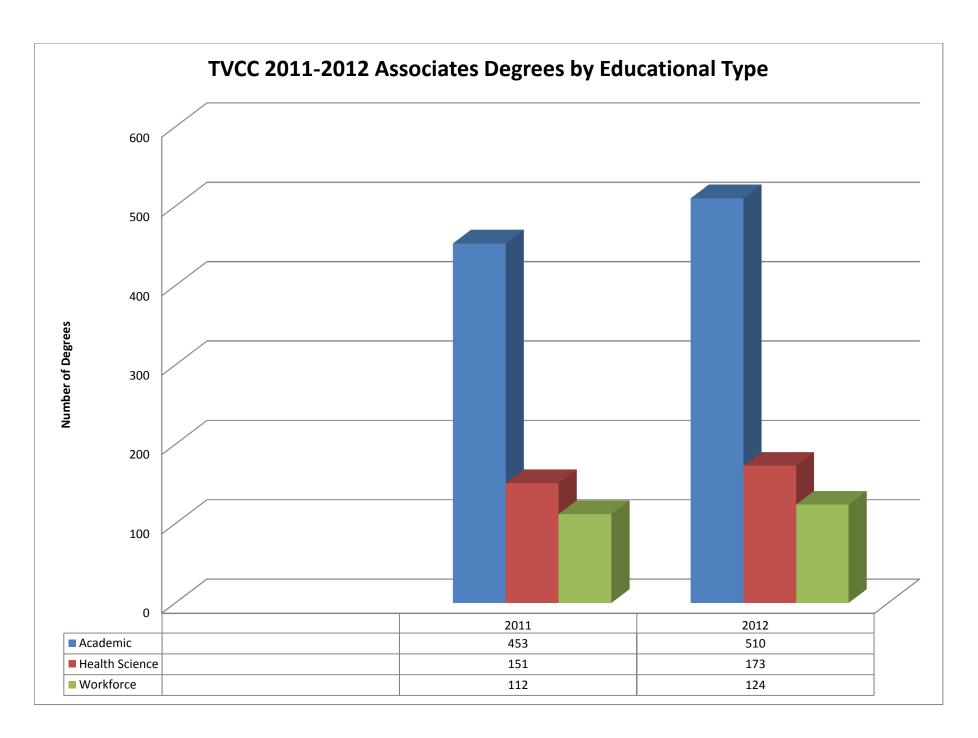

#### TVCC 2011-2012 Associate Degrees by Education Type

| Educational Type | 2011 | 2012 | Total |
|------------------|------|------|-------|
| Academic         | 453  | 510  | 963   |
| Health Science   | 151  | 173  | 324   |
| Workforce        | 112  | 124  | 236   |
| Total            | 716  | 807  | 1523  |