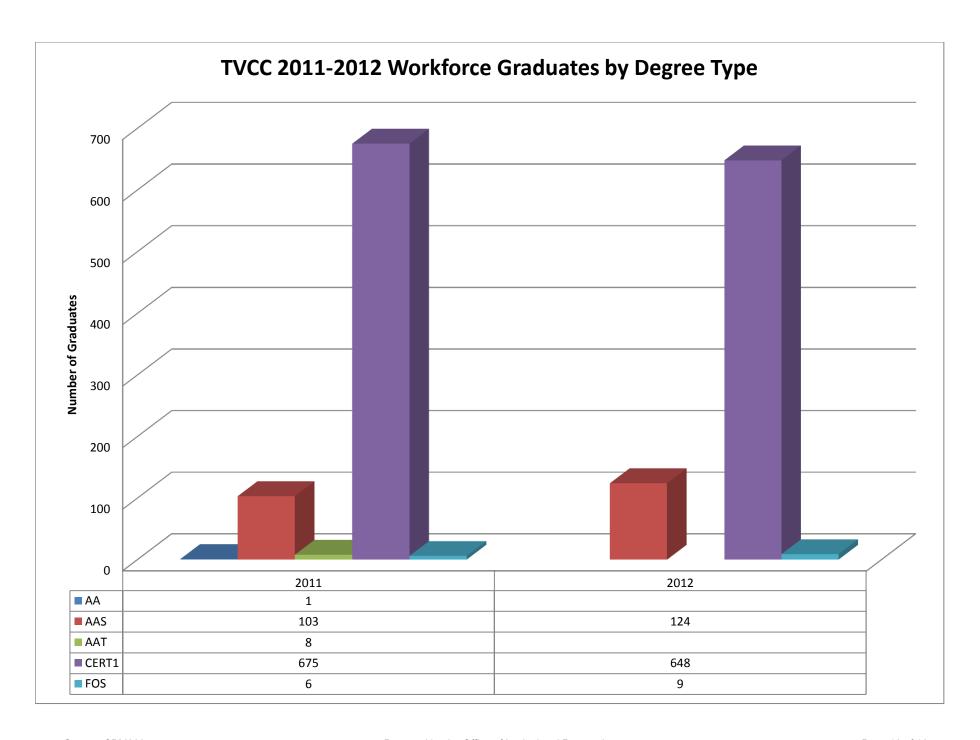

#### 2011-2012 Workforce Education Grads

| Degree | 2011 | 2012 | Total |
|--------|------|------|-------|
| AA     | 1    |      | 1     |
| AAS    | 103  | 124  | 227   |
| AAT    | 8    |      | 8     |
| CERT1  | 675  | 648  | 1323  |
| FOS    | 6    | 9    | 15    |
|        | 793  | 781  | 1574  |