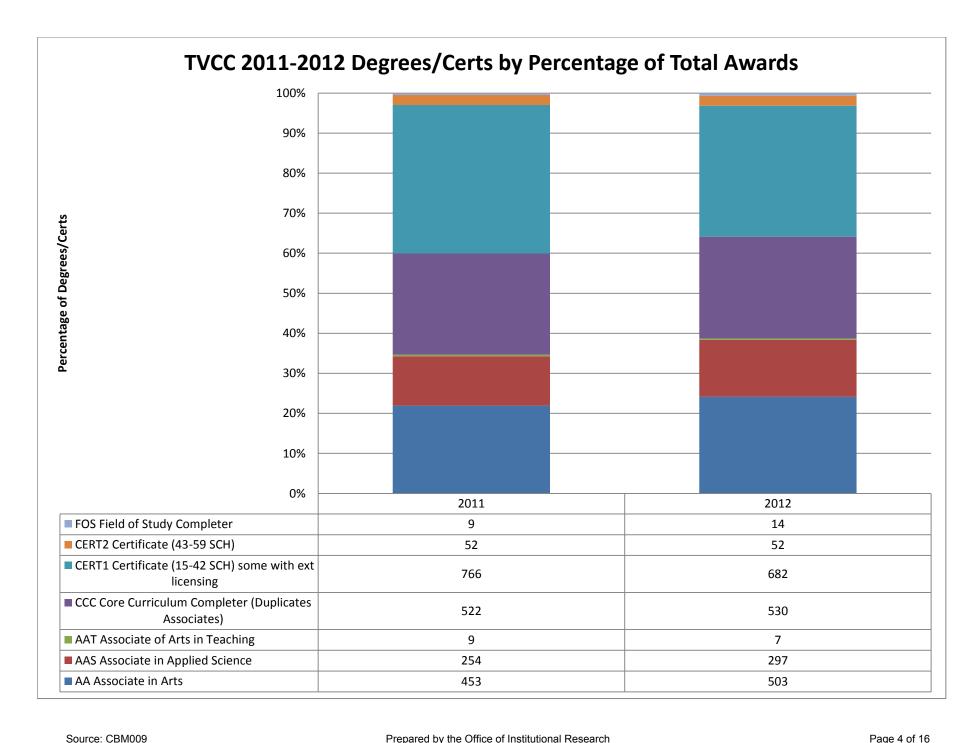

#### TVCC 2011-2012 Degrees/Certs Awarded by Percentage

| Degree | Degree/Cert-Description                         | 2011     | 2012     | Total    |
|--------|-------------------------------------------------|----------|----------|----------|
| AA     | Associate in Arts                               | 0.21937  | 0.241247 | 0.230361 |
| AAS    | Associate in Applied Science                    | 0.123002 | 0.142446 | 0.132771 |
| AAT    | Associate of Arts in Teaching                   | 0.004358 | 0.003357 | 0.003855 |
| CCC    | Core Curriculum Completer                       | 0.252785 | 0.254197 | 0.253494 |
| CERT1  | Certificate (15-42 SCH) some with ext licensing | 0.370944 | 0.327098 | 0.348916 |
| CERT2  | Certificate (43-59 SCH)                         | 0.025182 | 0.02494  | 0.02506  |
| FOS    | Field of Study Completer                        | 0.004358 | 0.006715 | 0.005542 |
| Total  |                                                 | 100.0%   | 100.0%   | 100.0%   |