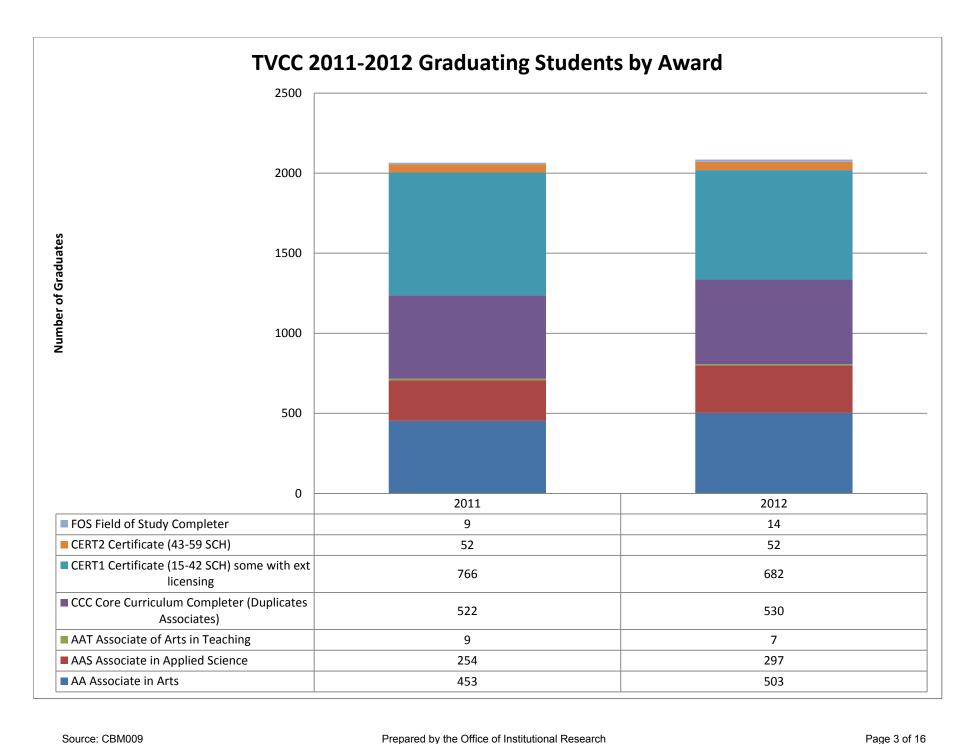

#### 2011-2012 Degrees/Certs Awarded

| Degree | Degree/Cert-Description                           | 2011 | 2012 | Total |
|--------|---------------------------------------------------|------|------|-------|
| AA     | Associate in Arts                                 | 453  | 503  | 956   |
| AAS    | Associate in Applied Science                      | 254  | 297  | 551   |
| AAT    | Associate of Arts in Teaching                     | 9    | 7    | 16    |
| CCC    | Core Curriculum Completer (Duplicates Associates) | 522  | 530  | 1052  |
| CERT1  | Certificate (15-42 SCH) some with ext licensing   | 766  | 682  | 1448  |
| CERT2  | Certificate (43-59 SCH)                           | 52   | 52   | 104   |
| FOS    | Field of Study Completer                          | 9    | 14   | 23    |
| Total  |                                                   | 2065 | 2085 | 4150  |