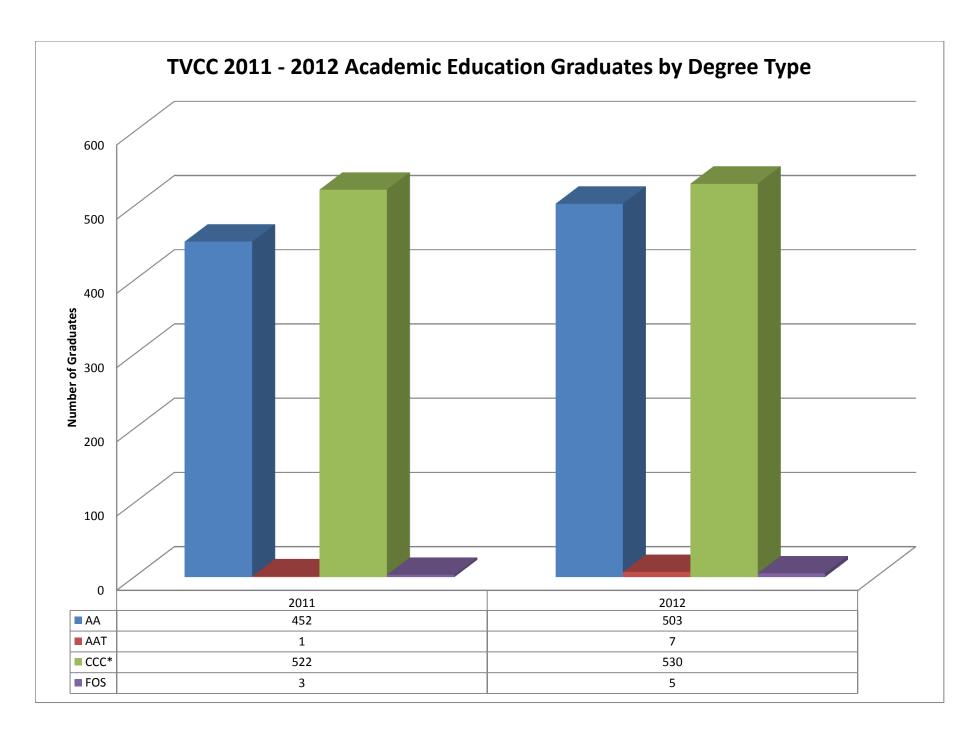

#### 2011-2012 Academic Education Grads

| Degree | 2011 | 2012 | Totals |
|--------|------|------|--------|
| AA     | 452  | 503  | 955    |
| AAT    | 1    | 7    | 8      |
| CCC*   | 522  | 530  | 1052   |
| FOS    | 3    | 5    | 8      |
| Totals | 978  | 1045 | 2023   |