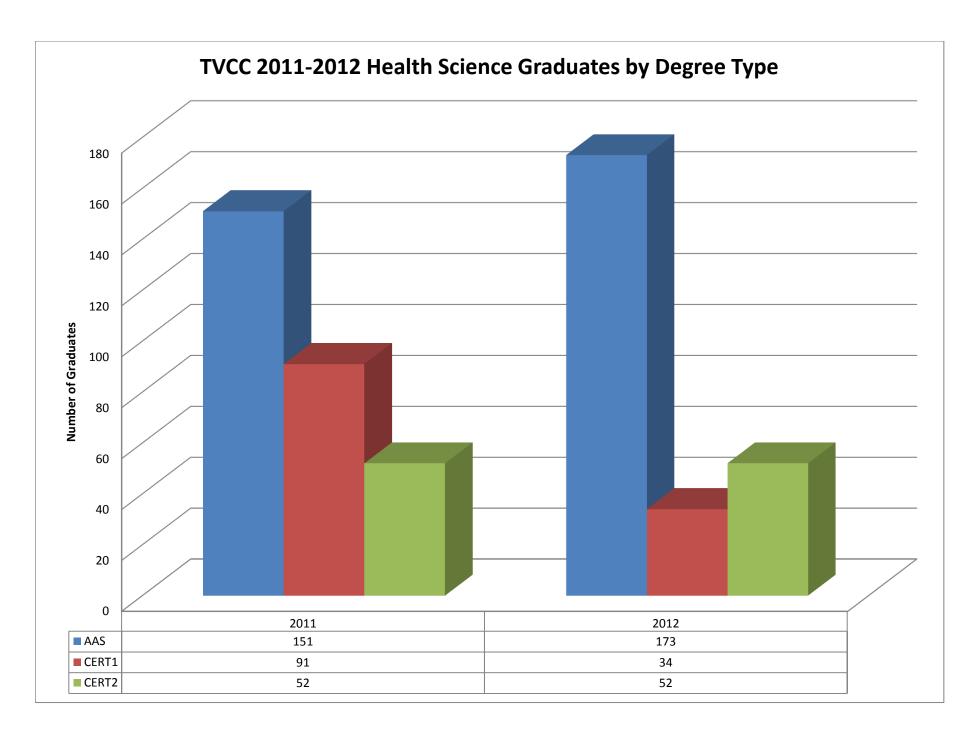

#### 2011-2012 Health Science Education Grade

| Degree | 2011 | 2012 | Total |  |  |  |
|--------|------|------|-------|--|--|--|
| AAS    | 151  | 173  | 324   |  |  |  |
| CERT1  | 91   | 34   | 125   |  |  |  |
| CERT2  | 52   | 52   | 104   |  |  |  |
| Total  | 294  | 259  | 553   |  |  |  |