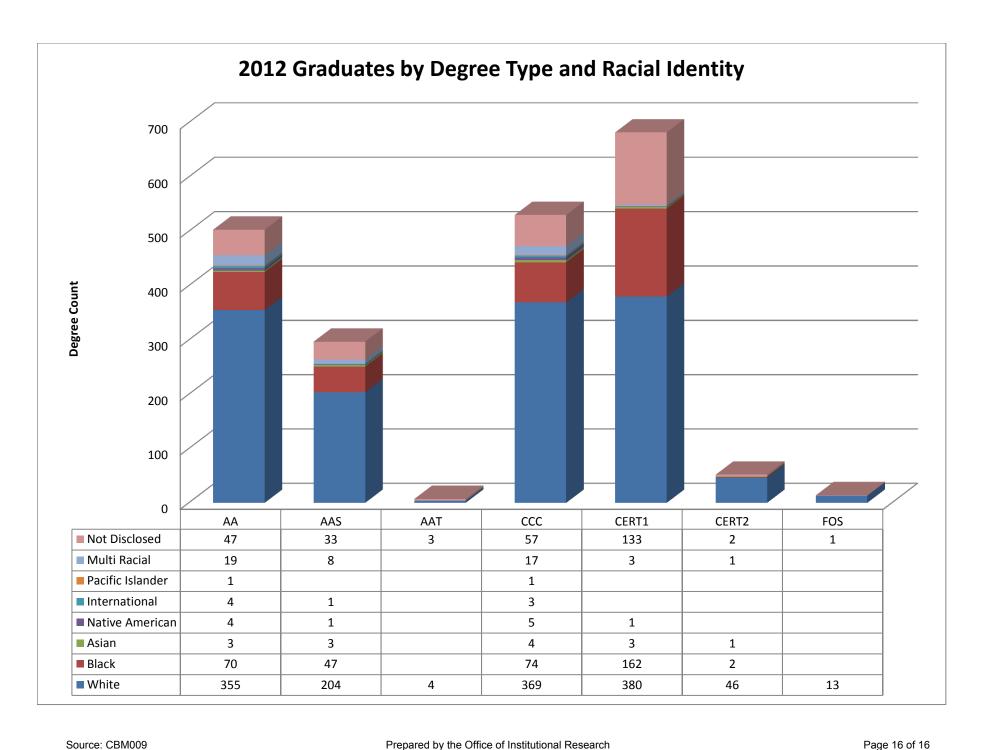

#### 2011-2012 Degrees/Certs Awarded

| Degree | Degree/Cert-Description                           | 2011 | 2012 | Total |
|--------|---------------------------------------------------|------|------|-------|
| AA     | Associate in Arts                                 | 453  | 503  | 956   |
| AAS    | Associate in Applied Science                      | 254  | 297  | 551   |
| AAT    | Associate of Arts in Teaching                     | 9    | 7    | 16    |
| CCC    | Core Curriculum Completer (Duplicates Associates) | 522  | 530  | 1052  |
| CERT1  | Certificate (15-42 SCH) some with ext licensing   | 766  | 682  | 1448  |
| CERT2  | Certificate (43-59 SCH)                           | 52   | 52   | 104   |
| FOS    | Field of Study Completer                          | 9    | 14   | 23    |
| Total  |                                                   | 2065 | 2085 | 4150  |