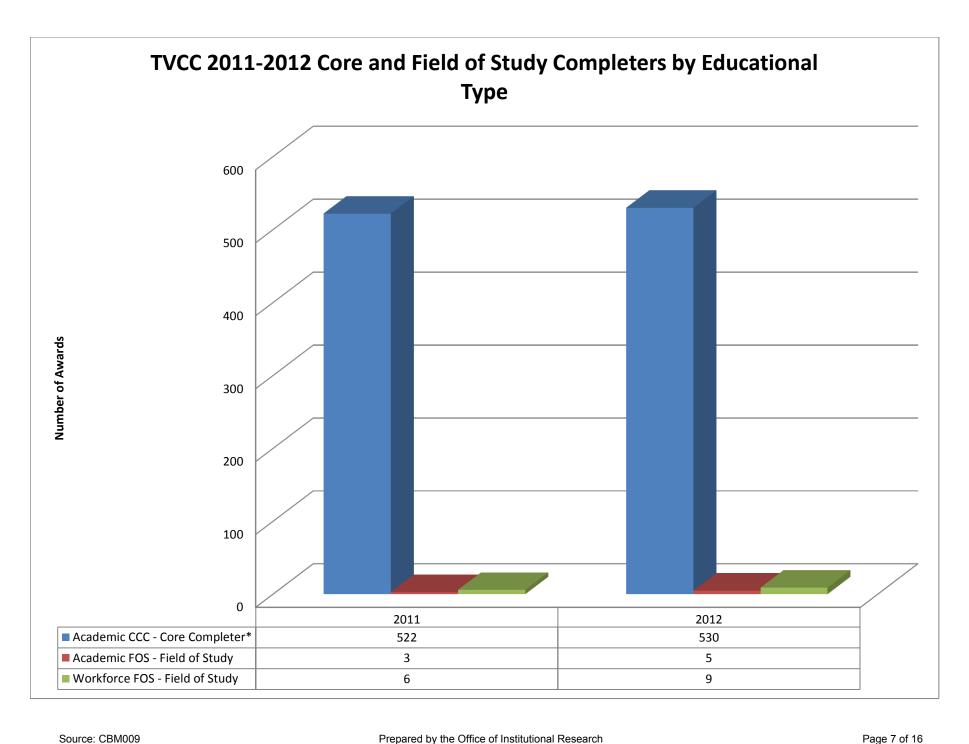

#### **TVCC 2011-2012 Core/Field of Study Completers**

| <b>Educational Type</b> | Degree                | 2011 | 2012 | Total |
|-------------------------|-----------------------|------|------|-------|
| Academic                | CCC - Core Completer* | 522  | 530  | 1052  |
|                         | FOS - Field of Study  | 3    | 5    | 8     |
| Workforce               | FOS - Field of Study  | 6    | 9    | 15    |
| Total                   |                       | 531  | 544  | 1075  |

<sup>\*</sup> In most cases Core Completers are a duplicate of an Associates Degree award