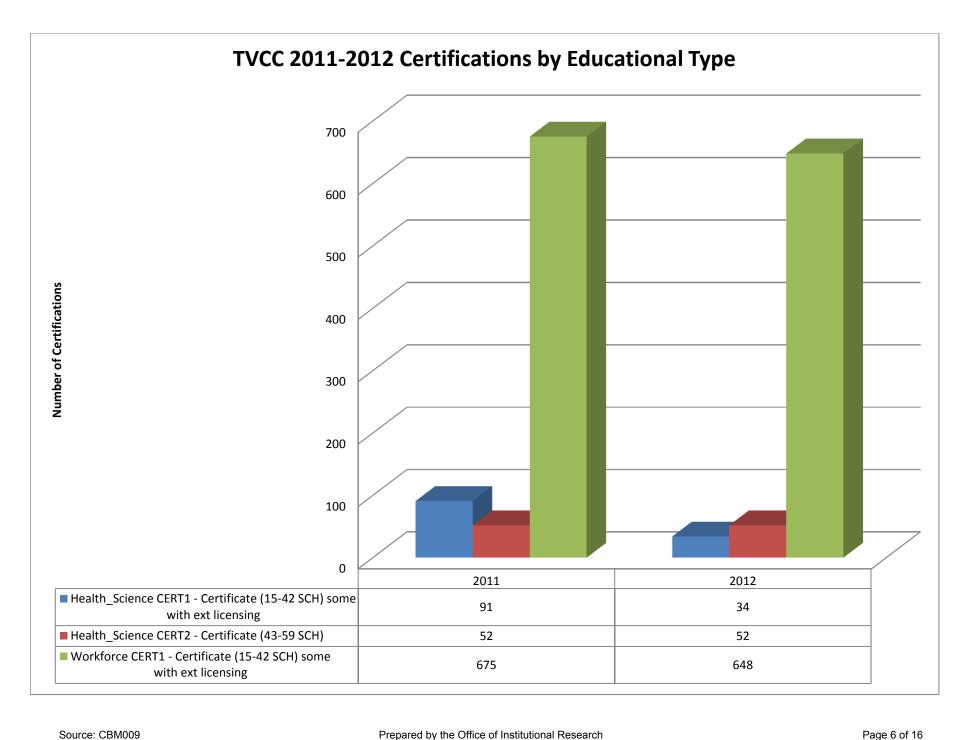

#### TVCC 2011-2012 Certs By Education Type

| <b>Educational Type</b> | Degree                                                  | 2011 | 2012 | Total |
|-------------------------|---------------------------------------------------------|------|------|-------|
| Health_Science          | CERT1 - Certificate (15-42 SCH) some with ext licensing | 91   | 34   | 125   |
|                         | CERT2 - Certificate (43-59 SCH)                         | 52   | 52   | 104   |
| Workforce               | CERT1 - Certificate (15-42 SCH) some with ext licensing | 675  | 648  | 1323  |
| Total                   |                                                         | 818  | 734  | 1552  |