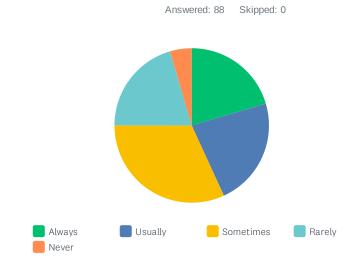

# Q13 I believe my co-workers respect each other.

|                   | ALWAYS       | USUALLY      | SOMETIMES    | RARELY     | NEVER      | TOTAL         |
|-------------------|--------------|--------------|--------------|------------|------------|---------------|
| Q1: Faculty       | 32.95%<br>29 | 44.32%<br>39 | 20.45%<br>18 | 1.14%<br>1 | 1.14%<br>1 | 100.00%<br>88 |
| Total Respondents | 29           | 39           | 18           | 1          | 1          | 88            |