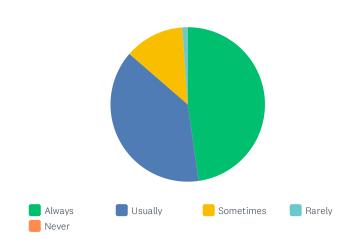

### Q3 I am proud to work for TVCC.

|                   | ALWAYS       | USUALLY      | SOMETIMES    | RARELY     | NEVER | TOTAL         |
|-------------------|--------------|--------------|--------------|------------|-------|---------------|
| Q1: Faculty       | 44.32%<br>39 | 37.50%<br>33 | 14.77%<br>13 | 3.41%<br>3 | 0.00% | 100.00%<br>88 |
| Total Respondents | 39           | 33           | 13           | 3          | 0     | 88            |