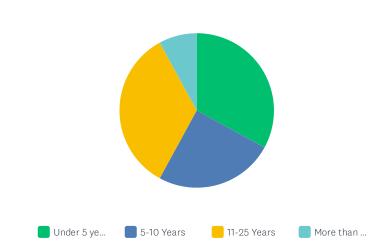

### Q2 Length of time of employment with TVCC

|                   | UNDER 5 YEARS | 5-10 YEARS   | 11-25 YEARS  | MORE THAN 25 YEARS | TOTAL         |
|-------------------|---------------|--------------|--------------|--------------------|---------------|
| Q1: Faculty       | 32.95%<br>29  | 25.00%<br>22 | 34.09%<br>30 | 7.95%<br>7         | 100.00%<br>88 |
| Total Respondents | 29            | 22           | 30           | 7                  | 88            |