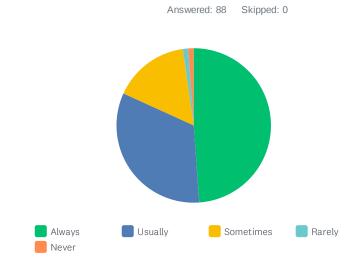

### Q14 I feel safe at work

Answered: 88 Skipped: 0

|                   | ALWAYS       | USUALLY      | SOMETIMES    | RARELY     | NEVER | TOTAL         |
|-------------------|--------------|--------------|--------------|------------|-------|---------------|
| Q1: Faculty       | 47.73%<br>42 | 38.64%<br>34 | 12.50%<br>11 | 1.14%<br>1 | 0.00% | 100.00%<br>88 |
| Total Respondents | 42           | 34           | 11           | 1          | 0     | 88            |