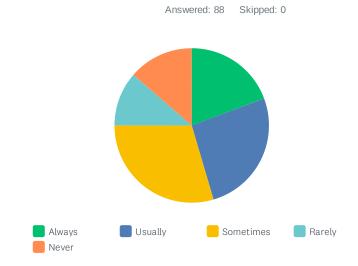

### Q3 I am proud to work for TVCC.

|                   | ALWAYS       | USUALLY      | SOMETIMES    | RARELY     | NEVER | TOTAL         |
|-------------------|--------------|--------------|--------------|------------|-------|---------------|
| Q1: Faculty       | 44.32%<br>39 | 37.50%<br>33 | 14.77%<br>13 | 3.41%<br>3 | 0.00% | 100.00%<br>88 |
| Total Respondents | 39           | 33           | 13           | 3          | 0     | 88            |