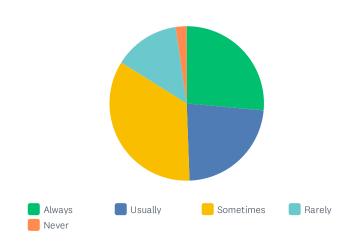

# Q4 I have a good work/life balance at TVCC.

|                   | ALWAYS       | USUALLY      | SOMETIMES    | RARELY     | NEVER | TOTAL         |
|-------------------|--------------|--------------|--------------|------------|-------|---------------|
| Q1: Faculty       | 34.09%<br>30 | 43.18%<br>38 | 18.18%<br>16 | 4.55%<br>4 | 0.00% | 100.00%<br>88 |
| Total Respondents | 30           | 38           | 16           | 4          | 0     | 88            |