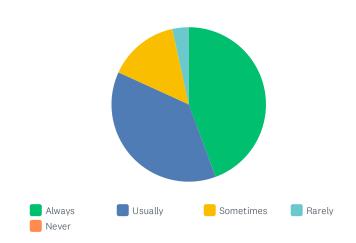

### Q3 I am proud to work for TVCC.

|                   | ALWAYS       | USUALLY      | SOMETIMES    | RARELY     | NEVER | TOTAL         |
|-------------------|--------------|--------------|--------------|------------|-------|---------------|
| Q1: Faculty       | 44.32%<br>39 | 37.50%<br>33 | 14.77%<br>13 | 3.41%<br>3 | 0.00% | 100.00%<br>88 |
| Total Respondents | 39           | 33           | 13           | 3          | 0     | 88            |