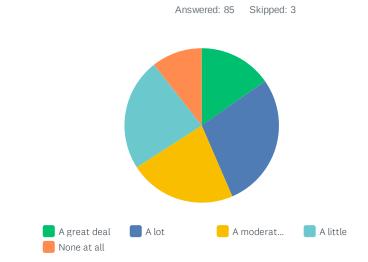

### Q17 Do you know and understand the strategic goals of the college?

|                   | A GREAT DEAL | A LOT        | A MODERATE AMOUNT | A LITTLE     | NONE AT ALL | TOTAL         |
|-------------------|--------------|--------------|-------------------|--------------|-------------|---------------|
| Q1: Faculty       | 9.09%<br>8   | 28.41%<br>25 | 32.95%<br>29      | 25.00%<br>22 | 4.55%<br>4  | 100.00%<br>88 |
| Total Respondents | 8            | 25           | 29                | 22           | 4           | 88            |