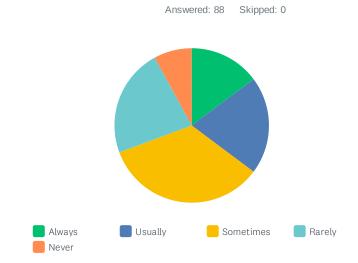

### Q11 I believe senior leaders are transparent, and communication is effective.

|                   | ALWAYS       | USUALLY      | SOMETIMES    | RARELY       | NEVER      | TOTAL         |
|-------------------|--------------|--------------|--------------|--------------|------------|---------------|
| Q1: Faculty       | 14.77%<br>13 | 20.45%<br>18 | 34.09%<br>30 | 22.73%<br>20 | 7.95%<br>7 | 100.00%<br>88 |
| Total Respondents | 13           | 18           | 30           | 20           | 7          | 88            |