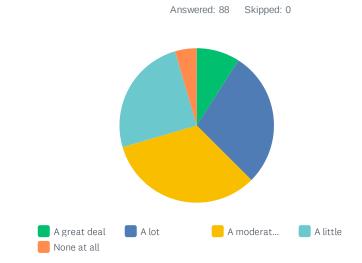

### Q17 Do you know and understand the strategic goals of the college?

|                   | A GREAT DEAL | A LOT        | A MODERATE AMOUNT | A LITTLE     | NONE AT ALL | TOTAL         |
|-------------------|--------------|--------------|-------------------|--------------|-------------|---------------|
| Q1: Faculty       | 9.09%<br>8   | 28.41%<br>25 | 32.95%<br>29      | 25.00%<br>22 | 4.55%<br>4  | 100.00%<br>88 |
| Total Respondents | 8            | 25           | 29                | 22           | 4           | 88            |