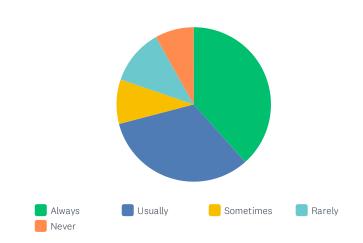

# Q13 I believe my co-workers respect each other.

|                   | ALWAYS       | USUALLY      | SOMETIMES    | RARELY     | NEVER      | TOTAL         |
|-------------------|--------------|--------------|--------------|------------|------------|---------------|
| Q1: Faculty       | 32.95%<br>29 | 44.32%<br>39 | 20.45%<br>18 | 1.14%<br>1 | 1.14%<br>1 | 100.00%<br>88 |
| Total Respondents | 29           | 39           | 18           | 1          | 1          | 88            |