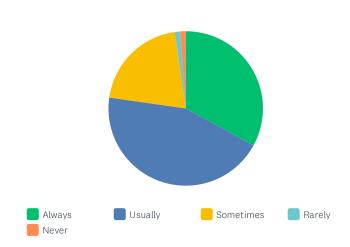

# Q13 I believe my co-workers respect each other.

|                   | ALWAYS       | USUALLY      | SOMETIMES    | RARELY     | NEVER      | TOTAL         |
|-------------------|--------------|--------------|--------------|------------|------------|---------------|
| Q1: Faculty       | 32.95%<br>29 | 44.32%<br>39 | 20.45%<br>18 | 1.14%<br>1 | 1.14%<br>1 | 100.00%<br>88 |
| Total Respondents | 29           | 39           | 18           | 1          | 1          | 88            |