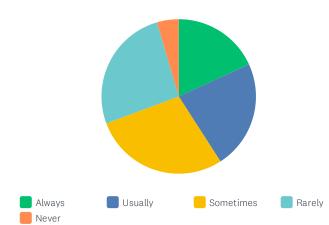

### Q12 I can see myself working at TVCC one year from now.

|                   | ALWAYS       | USUALLY      | SOMETIMES    | RARELY     | NEVER      | TOTAL         |
|-------------------|--------------|--------------|--------------|------------|------------|---------------|
| Q1: Faculty       | 48.86%<br>43 | 32.95%<br>29 | 15.91%<br>14 | 1.14%<br>1 | 1.14%<br>1 | 100.00%<br>88 |
| Total Respondents | 43           | 29           | 14           | 1          | 1          | 88            |