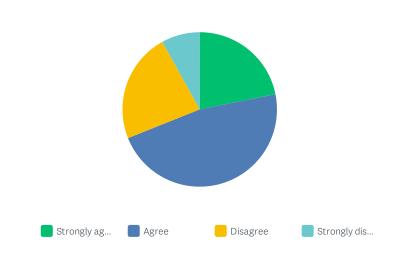

### Q22 I think hiring practices are fair and consistent.

Answered: 87 Skipped: 1

|                   | STRONGLY AGREE | AGREE        | DISAGREE     | STRONGLY DISAGREE | TOTAL         |
|-------------------|----------------|--------------|--------------|-------------------|---------------|
| Q1: Faculty       | 21.84%<br>19   | 47.13%<br>41 | 22.99%<br>20 | 8.05%<br>7        | 100.00%<br>87 |
| Total Respondents | 19             | 41           | 20           | 7                 | 87            |