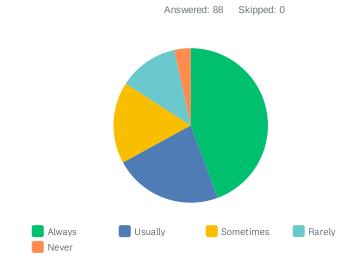

### Q3 I am proud to work for TVCC.

|                   | ALWAYS       | USUALLY      | SOMETIMES    | RARELY     | NEVER | TOTAL         |
|-------------------|--------------|--------------|--------------|------------|-------|---------------|
| Q1: Faculty       | 44.32%<br>39 | 37.50%<br>33 | 14.77%<br>13 | 3.41%<br>3 | 0.00% | 100.00%<br>88 |
| Total Respondents | 39           | 33           | 13           | 3          | 0     | 88            |