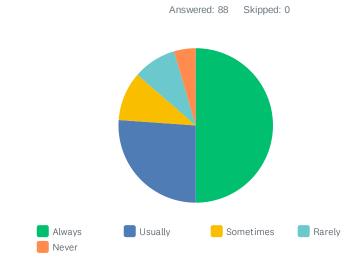

### Q3 I am proud to work for TVCC.

|                   | ALWAYS       | USUALLY      | SOMETIMES    | RARELY     | NEVER | TOTAL         |
|-------------------|--------------|--------------|--------------|------------|-------|---------------|
| Q1: Faculty       | 44.32%<br>39 | 37.50%<br>33 | 14.77%<br>13 | 3.41%<br>3 | 0.00% | 100.00%<br>88 |
| Total Respondents | 39           | 33           | 13           | 3          | 0     | 88            |