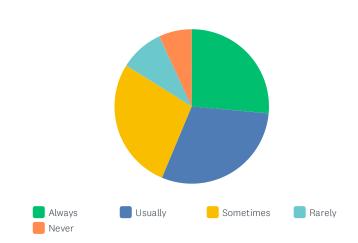

# Q15 I believe the leadership (President/VP's/AVP's) leads and promotes a positive work culture.

|                   | ALWAYS       | USUALLY      | SOMETIMES    | RARELY       | NEVER      | TOTAL         |
|-------------------|--------------|--------------|--------------|--------------|------------|---------------|
| Q1: Faculty       | 21.59%<br>19 | 22.73%<br>20 | 29.55%<br>26 | 19.32%<br>17 | 6.82%<br>6 | 100.00%<br>88 |
| Total Respondents | 19           | 20           | 26           | 17           | 6          | 88            |