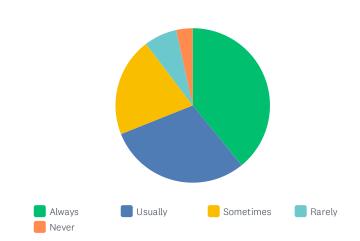

### Q14 I feel safe at work

Answered: 88 Skipped: 0

|                   | ALWAYS       | USUALLY      | SOMETIMES    | RARELY     | NEVER | TOTAL         |
|-------------------|--------------|--------------|--------------|------------|-------|---------------|
| Q1: Faculty       | 47.73%<br>42 | 38.64%<br>34 | 12.50%<br>11 | 1.14%<br>1 | 0.00% | 100.00%<br>88 |
| Total Respondents | 42           | 34           | 11           | 1          | 0     | 88            |