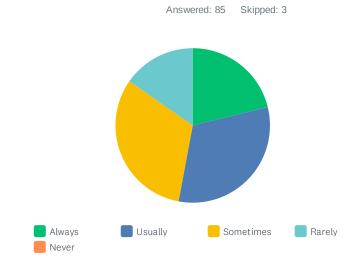

### Q18 The college's values, mission, and ethics are followed by senior leadership.

|                   | ALWAYS       | USUALLY      | SOMETIMES    | RARELY       | NEVER | TOTAL         |
|-------------------|--------------|--------------|--------------|--------------|-------|---------------|
| Q1: Faculty       | 21.18%<br>18 | 31.76%<br>27 | 31.76%<br>27 | 15.29%<br>13 | 0.00% | 100.00%<br>85 |
| Total Respondents | 18           | 27           | 27           | 13           | 0     | 85            |