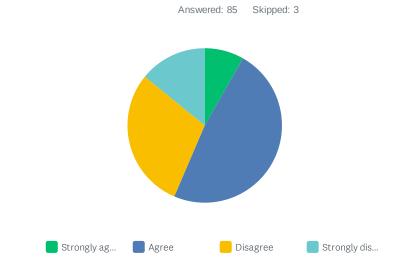

### Q23 I feel the salary scales across departments are fair and competitive.

|                   | STRONGLY AGREE | AGREE        | DISAGREE     | STRONGLY DISAGREE | TOTAL         |
|-------------------|----------------|--------------|--------------|-------------------|---------------|
| Q1: Faculty       | 8.24%<br>7     | 48.24%<br>41 | 29.41%<br>25 | 14.12%<br>12      | 100.00%<br>85 |
| Total Respondents | 7              | 41           | 25           | 12                | 85            |