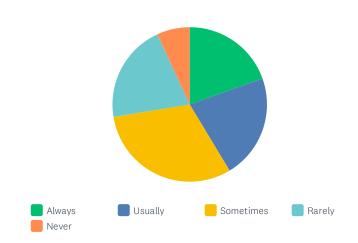

### Q18 The college's values, mission, and ethics are followed by senior leadership.

|                   | ALWAYS       | USUALLY      | SOMETIMES    | RARELY       | NEVER | TOTAL         |
|-------------------|--------------|--------------|--------------|--------------|-------|---------------|
| Q1: Faculty       | 21.18%<br>18 | 31.76%<br>27 | 31.76%<br>27 | 15.29%<br>13 | 0.00% | 100.00%<br>85 |
| Total Respondents | 18           | 27           | 27           | 13           | 0     | 85            |