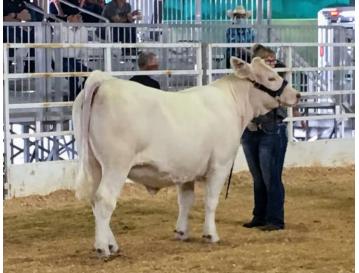

TVCC MS MONTANA 1807 P (photo below) Shown by Jaymie Duke, Eustace, Texas Class: Junior Yearling Heifers Award: 2<sup>nd</sup> place in class

TVCC REVELATION 1915 P Shown by Rusty Condry, Cameron, Texas Class: Junior Bull Calves Award: 4<sup>th</sup> place in class