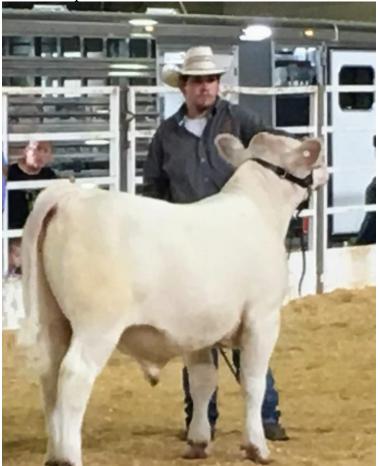

TVCC FULL POTENTIAL 1909 P (photo below) Shown by Caton Grahn, Clarendon, Texas Class: Junior Bull Calves Award: 3<sup>rd</sup> place in class

TVCC LAST STAND 1853 P TW Shown by John Hughes, Orange, Texas Class: Senior Bull Calves Award: 3<sup>rd</sup> place in class 1<sup>st</sup> Place Group of Five class (photo below)