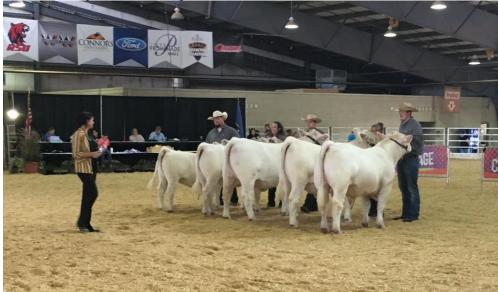

TVCC FULL POTENTIAL 1909 P (photo below) Shown by Caton Grahn, Clarendon, Texas Class: Junior Bull Calves Award: 3<sup>rd</sup> place in class

TVCC LAST STAND 1853 P TW Shown by John Hughes, Orange, Texas Class: Senior Bull Calves Award: 3<sup>rd</sup> place in class 1<sup>st</sup> Place Group of Five class (photo below)