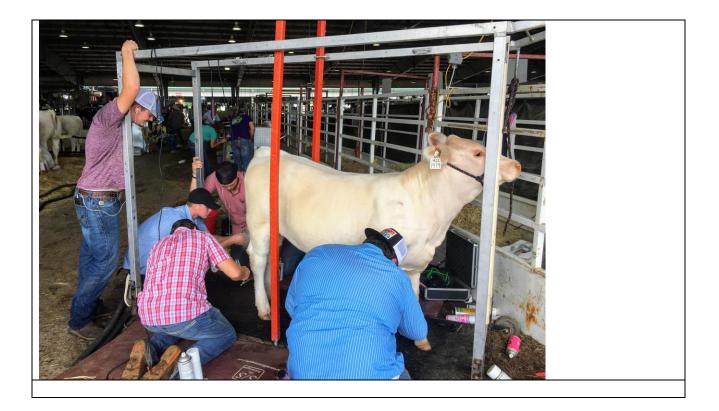

## 2019 Tulsa State Fair Livestock Show (Photos below)

Trinity Valley Community College participated in the 2019 Tulsa State Fair Livestock Show in Tulsa, OK. The TVCC Beef Cattle Show Team competed in the Open Charolais Cattle show on September 28<sup>th</sup>. The ten members of the show team did an outstanding job fitting and showing the college cattle. The team came away with one Reserve Division Champion, 1<sup>st</sup> in the Group of Five class and other awards as well.