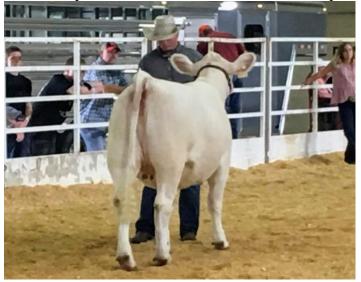

TVCC MS LINDSEY 1819 (photo below)

Shown by Brett Grahn, Lovelady, Texas Class: Early Spring Yearling Heifers Award: 1<sup>st</sup> place in class and Reserve Junior Champion Female

TVCC MS CAROLINE 1810 P Shown by Quinten Cherry, Webster, Texas Class: Junior Yearling Heifers Award: 3<sup>rd</sup> place in class