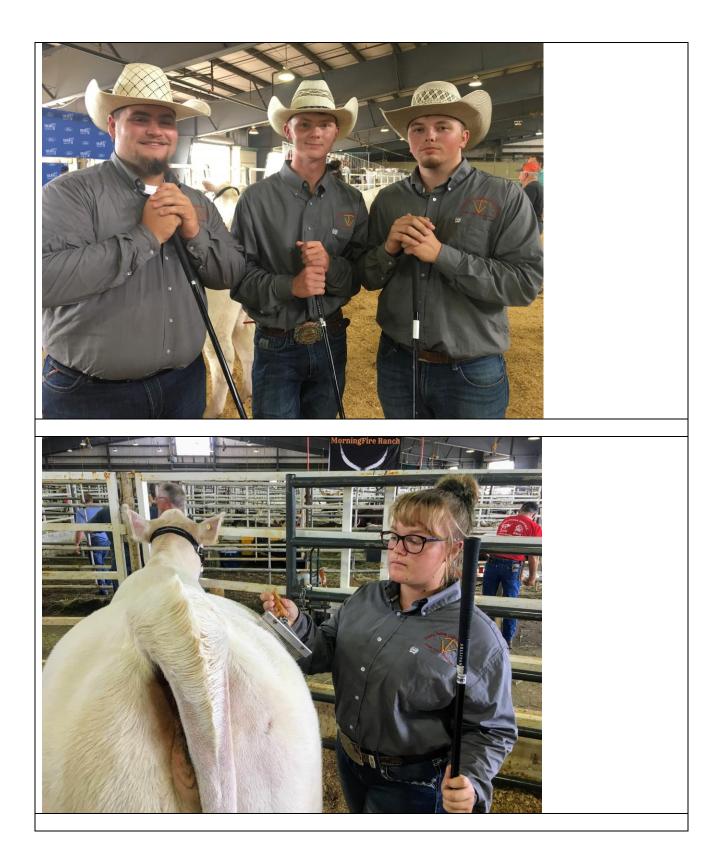

## 2019 Tulsa State Fair Livestock Show (Photos below)

Trinity Valley Community College participated in the 2019 Tulsa State Fair Livestock Show in Tulsa, OK. The TVCC Beef Cattle Show Team competed in the Open Charolais Cattle show on September 28<sup>th</sup>. The ten members of the show team did an outstanding job fitting and showing the college cattle. The team came away with one Reserve Division Champion, 1<sup>st</sup> in the Group of Five class and other awards as well.