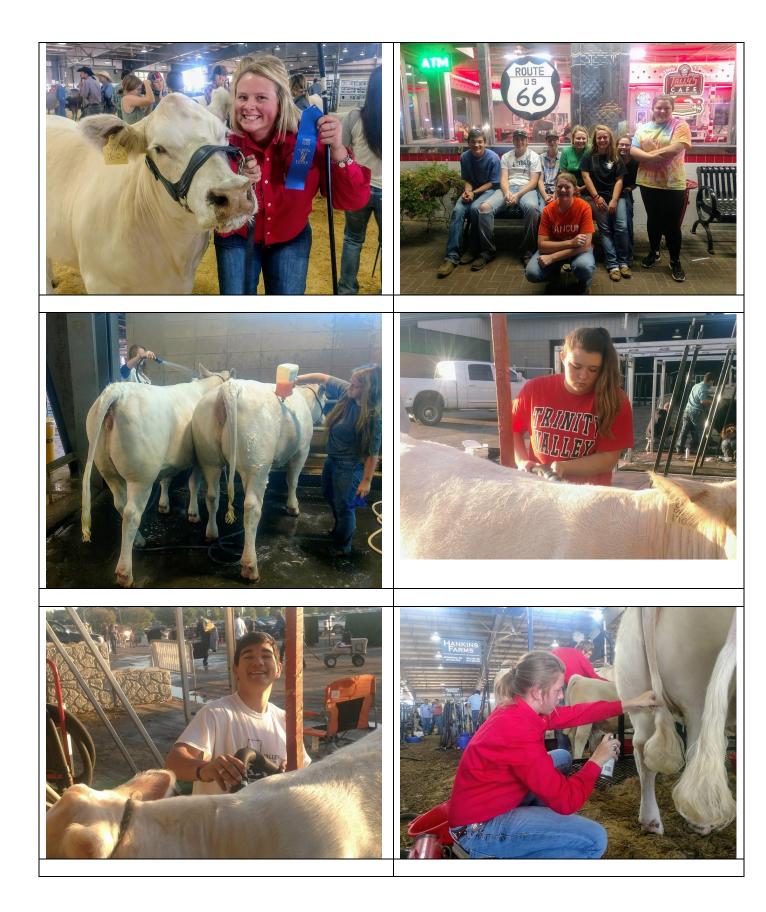

## 2017 Tulsa State Fair Livestock Show (Photos below)

Trinity Valley Community College participated in the 2017 Tulsa State Fair Livestock Show in Tulsa, OK. The TVCC Beef Cattle Show Team competed in the Open Charolais Cattle show on September 30<sup>th</sup>. We had several outstanding successes at the Tulsa State Fair. I am very proud of our beef cattle show team in how they work hard and together very well representing Trinity Valley Community College.

Awards received this year include:

TVCC MS MEAGAN 1716 P (Photo below) Shown by Baker Cox, Cayuga, Texas Class: Spring Heifer Calves Award: 3<sup>rd</sup> place in class

TVCC MS JANET 1712 P (Photo below) Shown by Cody Oden, Leona, Texas Class: Junior Heifer Calves Award: 3<sup>rd</sup> place in class

TVCC MS LEGEND 1702 P (Photo below) Shown by Emma Lawson, Brownsboro, Texas Class: Junior Heifer Calves Award: 4<sup>th</sup> place in class

TVCC MS LENA 1616 P (Photo below) Shown by Baker Cox, Cayuga, Texas Class: Late Summer Yearling Heifers Award: 2<sup>nd</sup> place in class, Reserve Intermediate Female Division Champion

TVCC MS MIKENNA 1609 P Shown by Jodee Crane, Silsbee, Texas Class: Junior Yearling Heifers Award: 4<sup>th</sup> place in class

TVCC MS JACQUELINE 1607 Shown by Elizabeth Pinder, Orange, Texas Class: Junior Yearling Heifers Award: 3<sup>rd</sup> place in class

TVCC MS JANET 1603 P (Photo below) Shown by Callie Kincaid, Mabank, Texas Class: Junior Yearling Heifers Award: 1<sup>st</sup> place in class

TVCC LEGEND MAKER 1704 P (Photo below) Shown by Erica Vanderslice, Kaufman, Texas Class: Junior Bull Calves Award: 2<sup>nd</sup> place in class, Reserve Junior Champion Bull Calf Champion

007 ROUND UP 1635 (Photo below) Shown by Luke Dingler, Brownsboro, Texas Class: Spring Yearling Bulls Awards: 1<sup>st</sup> place in class, Junior Champion Bull

(Photos continued below)