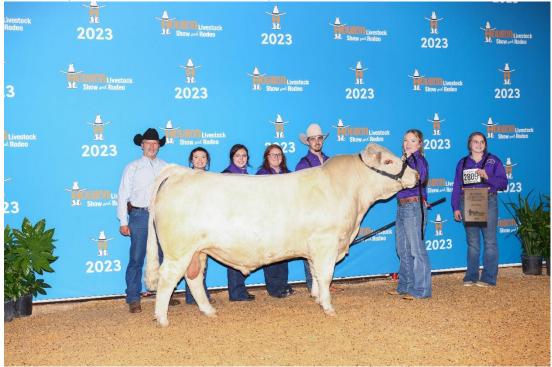

## TVCC ASSURANCE 2130 P (Photo below)

Shown by Cheyenne Delong, Whitney, Texas

Class: Summer Yearling Bulls

Award: 1<sup>st</sup> place in class, Intermediate Champion Bull