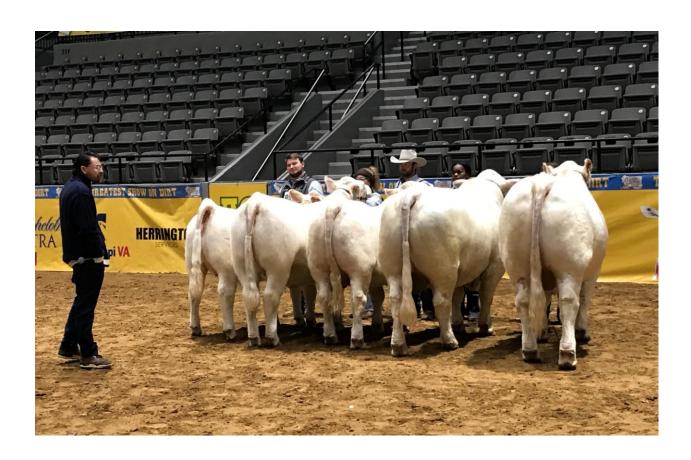

## DCC SMART REVOLUTION 1903

Shown by Chloe Dixon, Martins Mill, Texas

Class: Junior Yearling Bulls

Award: 1st place in class and Reserve Junior Champion Bull

Group of Five Head (Photo below) 1st Place