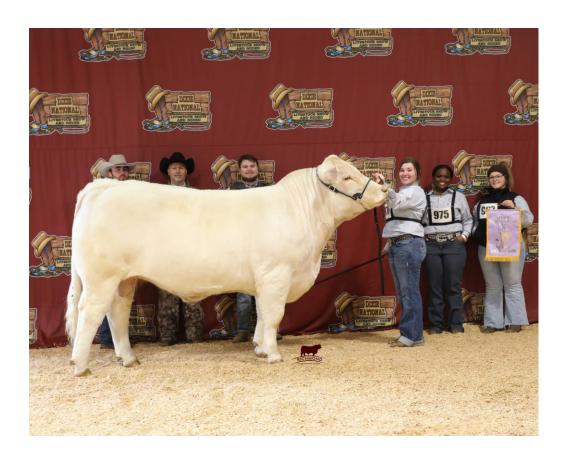

### **BHSC TVCC MAMIES BOY 11G**

Shown by Breanna Darby, Pearland, Texas

Class: Spring Yearling Bulls

Award: 1<sup>st</sup> place in class, Junior Champion Bull (Division), and Reserve Grand Champion Bull Bull was donated to TVCC by Big House Show Cattle, Iola, Texas