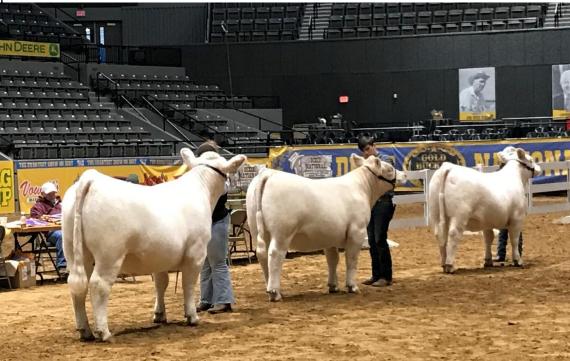

## DCC SMART REVOLUTION 1903

Shown by Chloe Dixon, Martins Mill, Texas

Class: Junior Yearling Bulls

Award: 1st place in class and Reserve Junior Champion Bull

Group of Five Head (Photo below) 1st Place