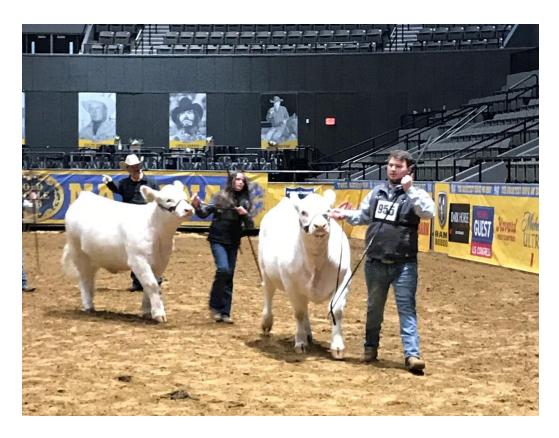

Award: 1st place in class and Junior Champion Bull Calf (Division)

### **BHSC TVCC MAMIES BOY 11G**

Shown by Breanna Darby, Pearland, Texas

Class: Spring Yearling Bulls

Award: 1<sup>st</sup> place in class, Junior Champion Bull (Division), and Reserve Grand Champion Bull Bull was donated to TVCC by Big House Show Cattle, Iola, Texas