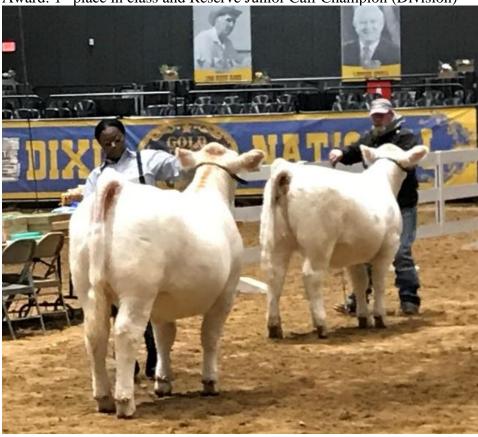

#### **TVCC MS TRINITY 2017**

Shown by Breanna Darby, Pearland, Texas

Class: Early Spring Heifer Calves

Award: 1<sup>st</sup> place in class and Reserve Junior Calf Champion (Division)

TVCC MS ATHENS 2013 P Show by Quinten Cherry, Webster, Texas

Class: Junior Heifer Calves Award: 3<sup>rd</sup> place in class