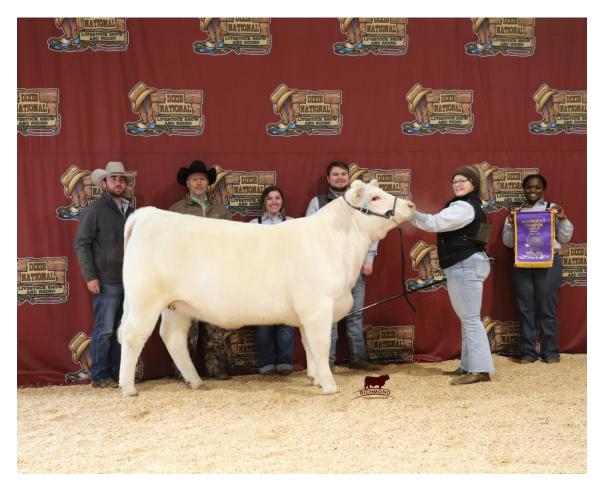

### PCC MISS CAPROCK 967G

Shown by Jaymie Duke, Eustace, Texas Class: Late Summer Yearling Females

Award: 1st place in class and Intermediate Champion Female (Division) Far left in show ring

photo.

TVCC SANCHEZ 2009 P Shown by Rusty Condry, Cameron, Texas Class: Junior Bull Calves