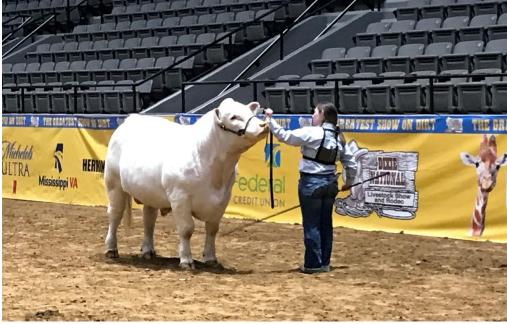

#### **TVCC MS TRINITY 2017**

Shown by Breanna Darby, Pearland, Texas

Class: Early Spring Heifer Calves

Award: 1<sup>st</sup> place in class and Reserve Junior Calf Champion (Division)

TVCC MS ATHENS 2013 P Show by Quinten Cherry, Webster, Texas