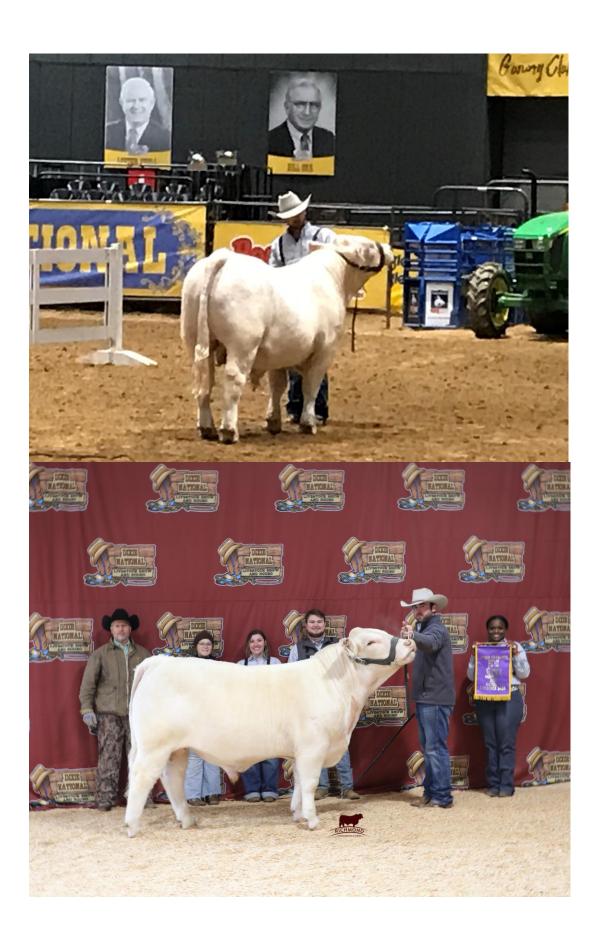

### PCC MISS CAPROCK 967G

Shown by Jaymie Duke, Eustace, Texas Class: Late Summer Yearling Females

Award: 1st place in class and Intermediate Champion Female (Division) Far left in show ring

photo.

TVCC SANCHEZ 2009 P Shown by Rusty Condry, Cameron, Texas Class: Junior Bull Calves

Award: 1st place in class and Junior Champion Bull Calf (Division)