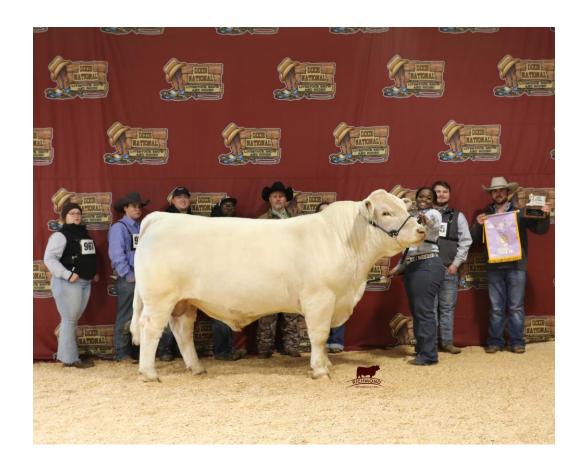

### **BHSC TVCC MAMIES BOY 11G**

Shown by Breanna Darby, Pearland, Texas

Class: Spring Yearling Bulls

Award: 1<sup>st</sup> place in class, Junior Champion Bull (Division), and Reserve Grand Champion Bull Bull was donated to TVCC by Big House Show Cattle, Iola, Texas